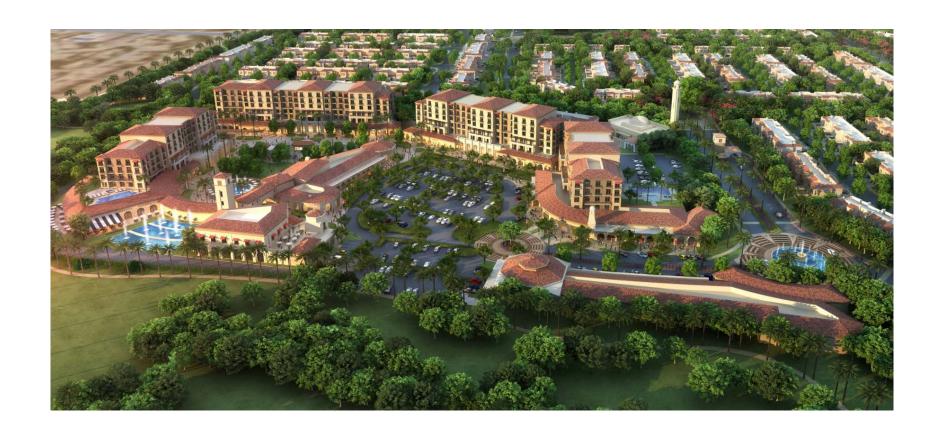

## **Master plan view**





### **Project Location and Access**





## **Project Master Plan**





### Type A

### 3 Bedroom + Maid Semi Detached





**GROUND LEVEL** 



FIRST LEVEL

Area: 2,271 sq. ft.

### 3 Bedroom + Maid Townhouse - End





**GROUND LEVEL** 



FIRST LEVEL

Area: 1,936 sq. ft.

### 3 Bedroom + Maid Townhouse - Middle





**GROUND LEVEL** 



FIRST LEVEL

Area: 1,820 sq. ft.

#### Type D+

### 2 Bedroom + Maid Townhouse - Middle





**GROUND LEVEL** 



FIRST LEVEL

Area: 1,513 sq. ft.

# Portuguese Theme and Architecture











## Perspectives – Community Center & Lifestyle Plaza





## **Perspectives – Lifestyle Plaza**





## Perspectives – Semi Detached





## Perspectives – Semi Detached





## **Perspectives – Townhouse**





## **Perspectives – Townhouse**





# **Perspectives – Interiors**





# **Perspectives – Interiors**





# **Perspectives – Interiors**