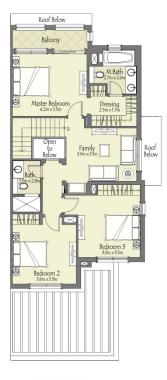

### 3 Bedroom + Maid Semi Detached

**GROUND LEVEL** 

FIRST LEVEL

Area: 2,271 sq. ft.