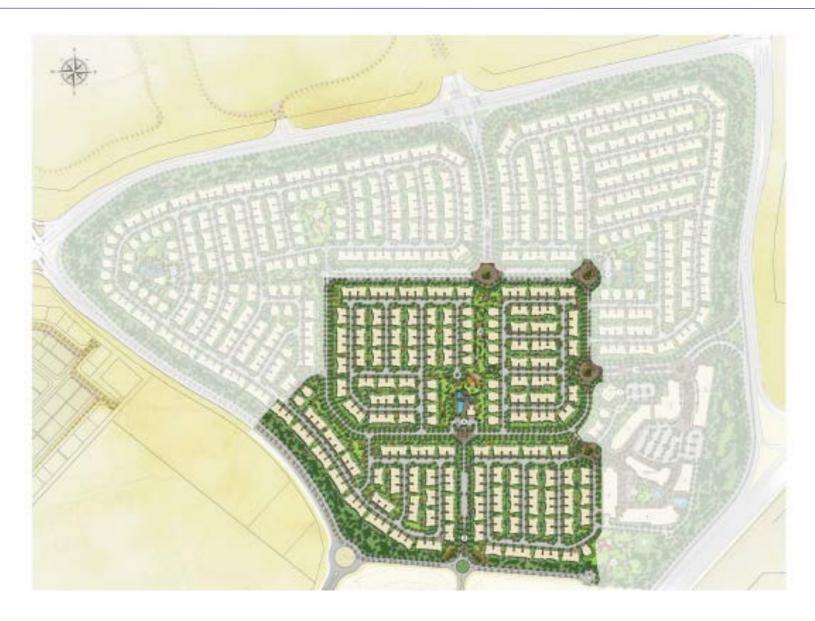

## **Master plan view**





### **Project Location and Access**





## **Project Master Plan**





### Type A

### 3 Bedroom + Maid Semi Detached





**GROUND LEVEL** 



FIRST LEVEL

Area: 2,271 sq. ft.

### 3 Bedroom + Maid Townhouse - End





**GROUND LEVEL** 



FIRST LEVEL

Area: 1,936 sq. ft.

### 3 Bedroom + Maid Townhouse - Middle





**GROUND LEVEL** 



FIRST LEVEL

Area: 1,820 sq. ft.

#### Type D+

### 2 Bedroom + Maid Townhouse - Middle





**GROUND LEVEL** 



FIRST LEVEL

Area: 1,513 sq. ft.

# Portuguese Theme and Architecture











## Perspectives – Community Center & Lifestyle Plaza





## **Perspectives – Lifestyle Plaza**





## Perspectives – Semi Detached





## Perspectives – Semi Detached





## **Perspectives – Townhouse**





## **Perspectives – Townhouse**





# **Perspectives – Interiors**





# **Perspectives – Interiors**





# **Perspect