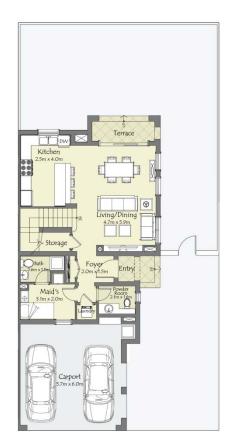

### 3 Bedroom + Maid Townhouse - End

**GROUND LEVEL** 

FIRST LEVEL

Area: 1,936 sq. ft.

### 3 Bedroom + Maid Townhouse - Middle

**GROUND LEVEL** 

FIRST LEVEL

Area: 1,820 sq. ft.