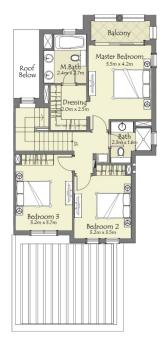

### 3 Bedroom + Maid Townhouse - End

**GROUND LEVEL** 

FIRST LEVEL

Area: 1,936 sq. ft.

### 3 Bedroom + Maid Townhouse - Middle

**GROUND LEVEL** 

FIRST LEVEL

Area: 1,820 sq. ft.