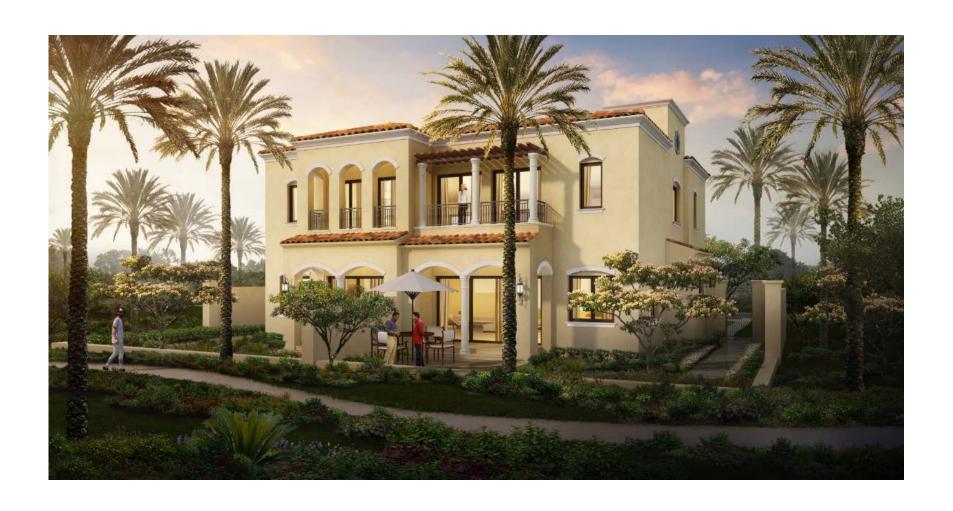

## **Master plan view**





### **Project Location and Access**





## **Project Master Plan**





### Type A

### 3 Bedroom + Maid Semi Detached





**GROUND LEVEL** 



FIRST LEVEL

Area: 2,271 sq. ft.

### 3 Bedroom + Maid Townhouse - End





**GROUND LEVEL** 



FIRST LEVEL

Area: 1,936 sq. ft.

### 3 Bedroom + Maid Townhouse - Middle





**GROUND LEVEL** 



FIRST LEVEL

Area: 1,820 sq. ft.

#### Type D+

### 2 Bedroom + Maid Townhouse - Middle





**GROUND LEVEL** 



FIRST LEVEL

Area: 1,513 sq. ft.

# Portuguese Theme and Architecture











## Perspectives – Community Center & Lifestyle Plaza





## **Perspectives – Lifestyle Plaza**





## Perspectives – Semi Detached





## Perspectives – Semi Detached





## **Perspectives – Townhouse**





## **Perspectives – Townhouse**





# **Perspectives – Interiors**





# **Perspectives – Interiors**





# **Perspectives – Interiors**