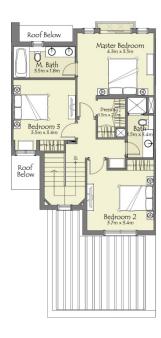

### 3 Bedroom + Maid Semi Detached

**GROUND LEVEL** 

FIRST LEVEL

Area: 2,271 sq. ft.