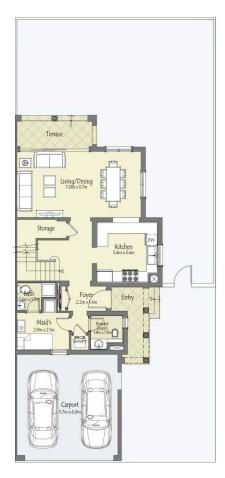

### 3 Bedroom + Maid Semi Detached

**GROUND LEVEL** 

FIRST LEVEL

Area: 2,271 sq. ft.