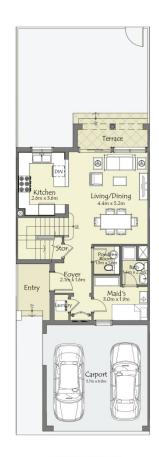

### 3 Bedroom + Maid Townhouse - End

**GROUND LEVEL** 

FIRST LEVEL

Area: 1,936 sq. ft.

### 3 Bedroom + Maid Townhouse - Middle

**GROUND LEVEL** 

FIRST LEVEL

Area: 1,820 sq. ft.