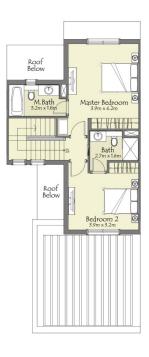

### 3 Bedroom + Maid Townhouse - End

**GROUND LEVEL** 

FIRST LEVEL

Area: 1,936 sq. ft.

### 3 Bedroom + Maid Townhouse - Middle

**GROUND LEVEL** 

FIRST LEVEL

Area: 1,820 sq. ft.