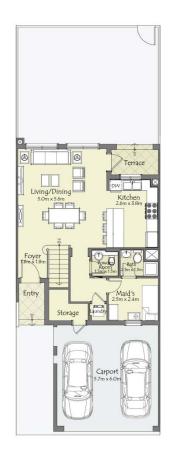

### 3 Bedroom + Maid Semi Detached

**GROUND LEVEL** 

FIRST LEVEL

Area: 2,271 sq. ft.