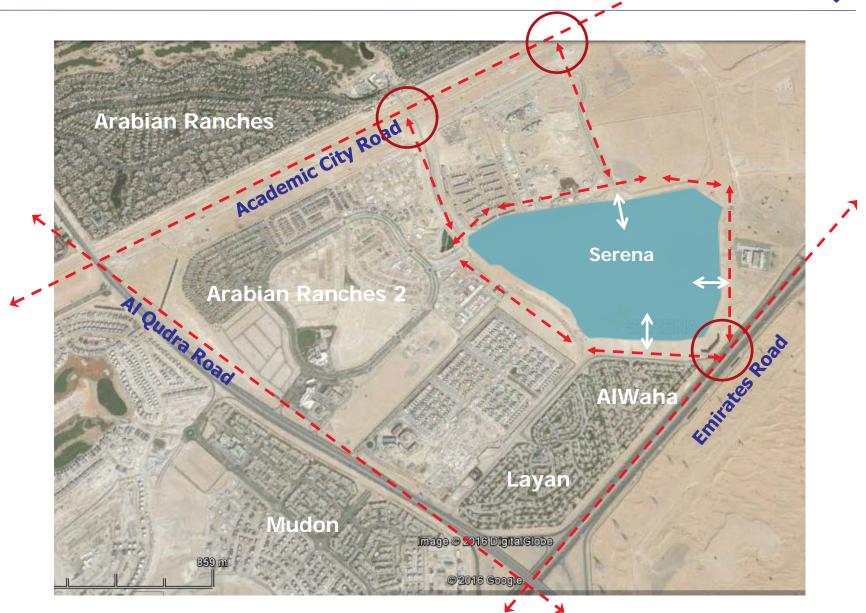

## **Master plan view**





### **Project Location and Access**





## **Project Master Plan**





### Type A

### 3 Bedroom + Maid Semi Detached





**GROUND LEVEL** 



FIRST LEVEL

Area: 2,271 sq. ft.

### 3 Bedroom + Maid Townhouse - End





**GROUND LEVEL** 



FIRST LEVEL

Area: 1,936 sq. ft.

### 3 Bedroom + Maid Townhouse - Middle





**GROUND LEVEL** 



FIRST LEVEL

Area: 1,820 sq. ft.

#### Type D+

### 2 Bedroom + Maid Townhouse - Middle





**GROUND LEVEL** 



FIRST LEVEL

Area: 1,513 sq. ft.

# Portuguese Theme and Architecture











## Perspectives – Community Center & Lifestyle Plaza





## **Perspectives – Lifestyle Plaza**





## Perspectives – Semi Detached





## Perspectives – Semi Detached





## **Perspectives – Townhouse**





## **Perspectives – Townhouse**





# **Perspectives – Interiors**





# **Perspectives