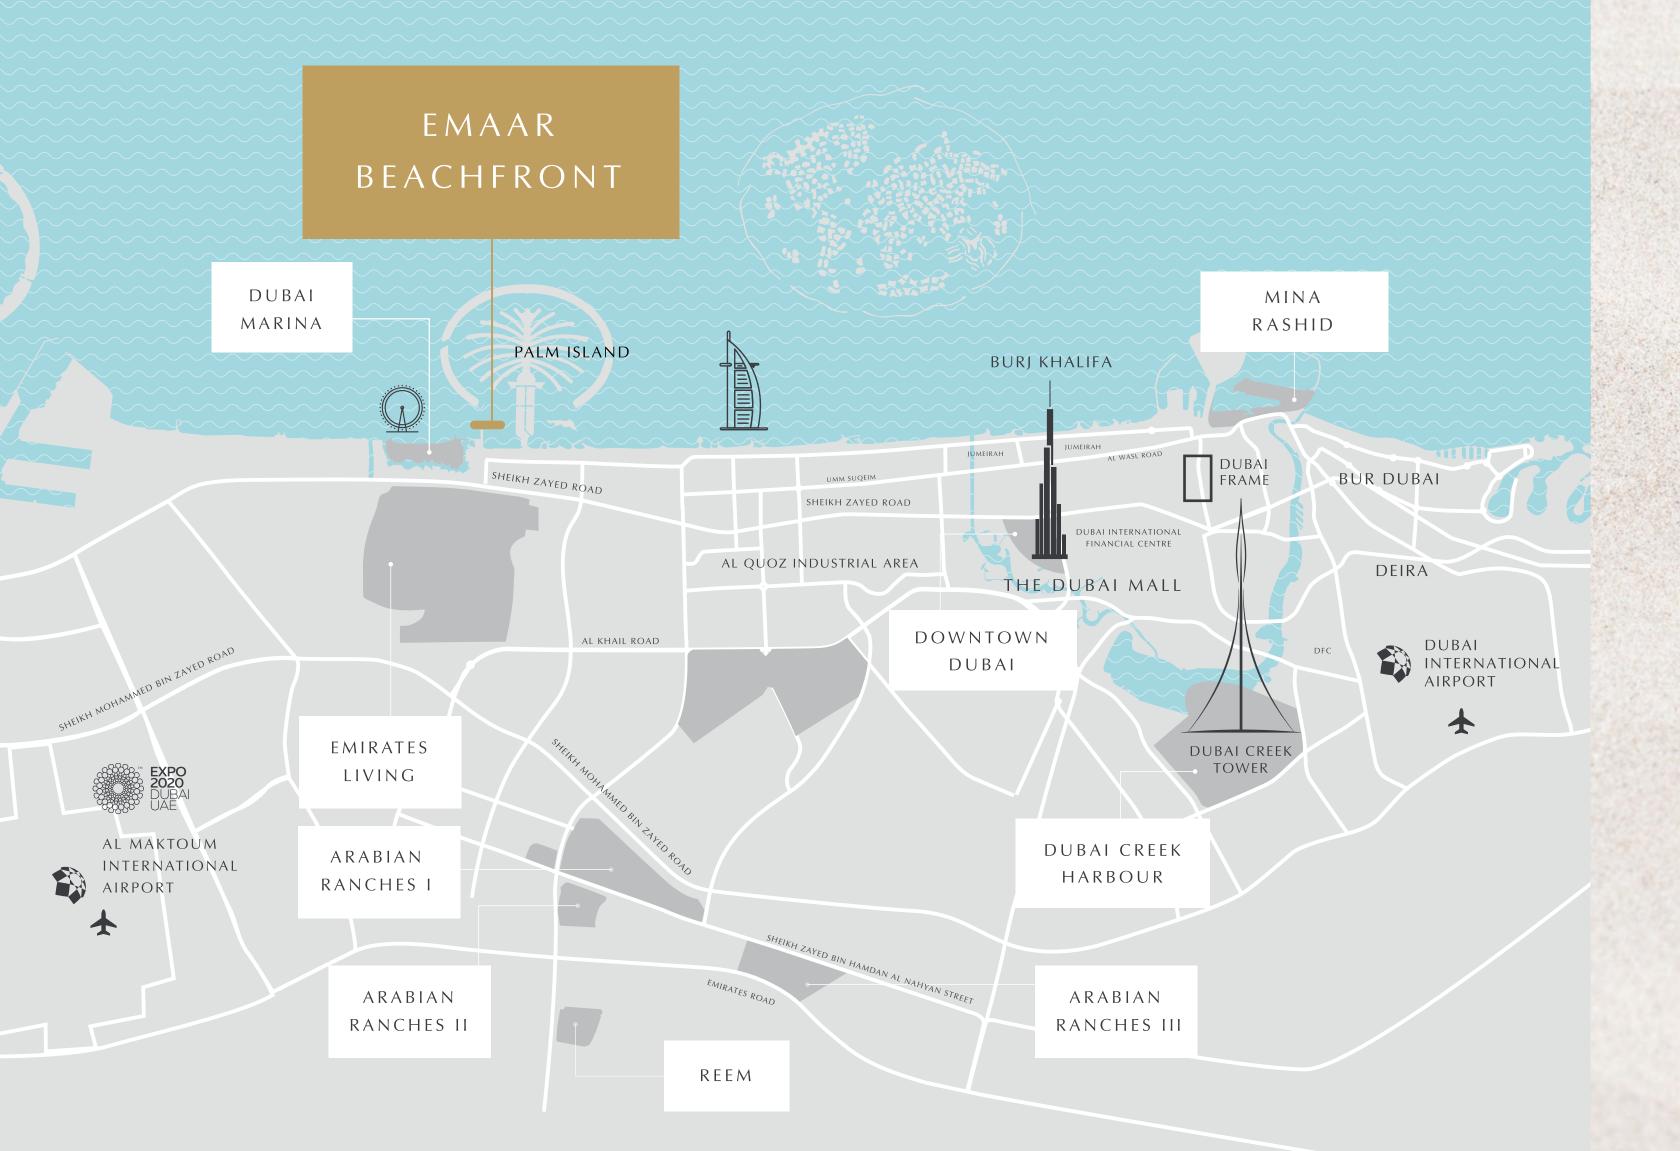

## A PRIME LOCATION

At SOUTH BEACH, you get the best of both worlds – calm and serene resort-style living and easy access to all the sights and sounds of Dubai.

Exclusive access to 750m long beach strip

5 mins from Sheikh Zayed Road

Closest to Dubai Marina & The Palm

Walking distance to parks

EMAAR BEACHFRONT

### PERFECTLY CONNECTED

05

Mins to Dubai Marina 05

Mins to The Palm

25

Mins to
Downtown
Dubai

25

Mins to
Dubai Int'l
Airport

25

Mins to
Al Maktoum Int'l Airport

INTERIORS