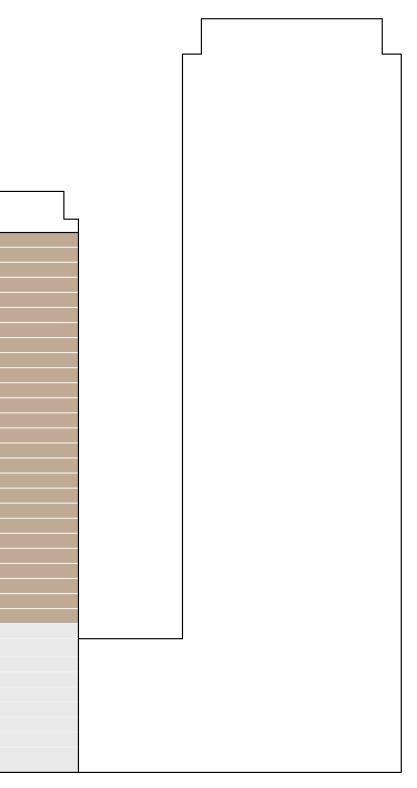

### 2 BEDROOM TYPE 1

LEVEL P2-P5

UNIT 02

| SUITE AREA   | 995.23 SQ.FT.  |
|--------------|----------------|
| BALCONY AREA | 152.20 SQ.FT.  |
| TOTAL AREA   | 1147.43 SQ.FT. |

KEY PLAN

7. The developer reserves the right to make revisions / alterations, at it's absolute discretion, without any liability whatsoever.

92.46 SQ.M.

14.14 SQ.M.

106.60 SQ.M.

KEY SECTION

SOUTH BEACH HOLIDAY HOMES

TOWER 1