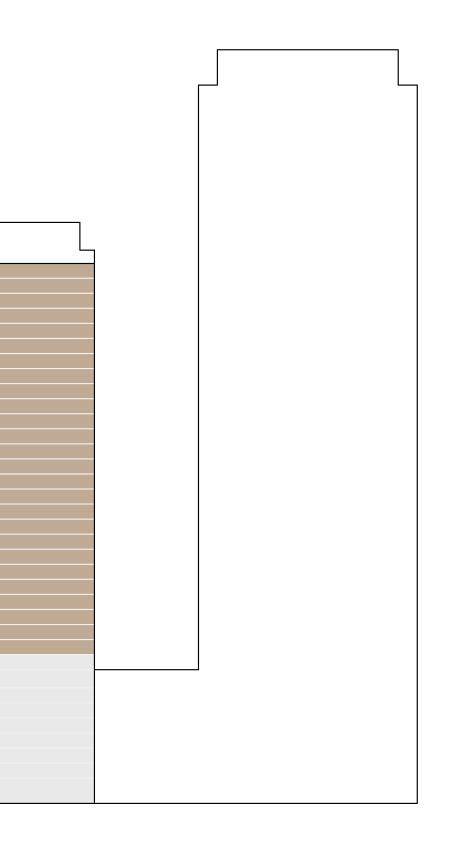

### 2 BEDROOM TYPE 1

LEVEL 02-27

UNIT 02

SUITE AREA

996.20 SQ.FT.

BALCONY AREA

TOTAL AREA

1148.40 SQ.FT.

152.20 SQ.FT.

KEY PLAN

FLOOR PLAN 1. All dimensions are in imperial and metric, and measured from finish to finish to finish excluding construction tolerances. 2. All materials, dimensions, and drawings are approximate only. 3. Information is subject to change without notice, at developer's absolute discretion. 4. Actual area may vary from the stated area. 5. Drawings not to scale. 6. All images used are for illustrative purposes only and do not represent the actual size, features, specifications, fittings, and furnishings. 7. The developer reserves the right to make revisions / alterations, at it's absolute discretion, without any liability whatsoever.

92.55 SQ.M.

14.14 SQ.M.

106.69 SQ.M.

SOUTH BEACH HOLIDAY HOMES

TOWER 1