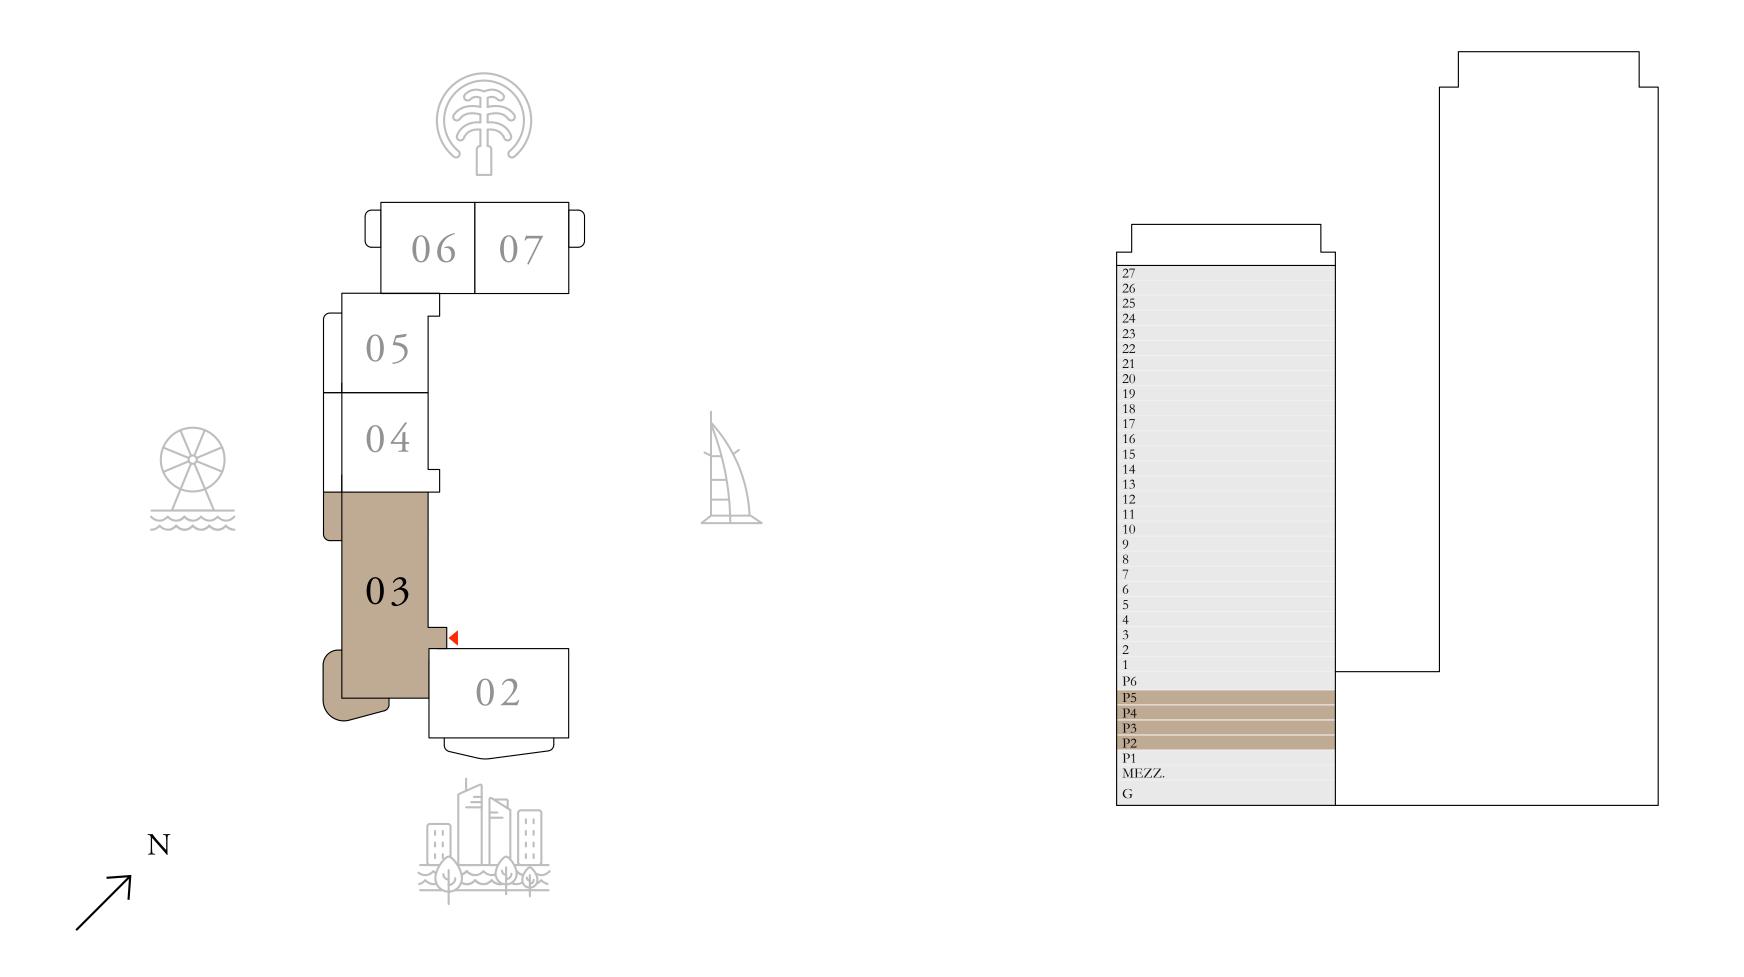

### 3 BEDROOM TYPE 1

LEVEL P1,P6 & 01 UNIT 03

| SUITE AREA   | 1464.97 SQ.FT. | 1 |
|--------------|----------------|---|
| BALCONY AREA | 235.08 SQ.FT.  |   |
| TOTAL AREA   | 1700.05 SQ.FT. | 1 |

KEY PLAN

7. The developer reserves the right to make revisions / alterations, at it's absolute discretion, without any liability whatsoever.

136.10 SQ.M.

21.84 SQ.M.

157.94 SQ.M.

KEY SECTION

SOUTH BEACH HOLIDAY HOMES

TOWER 1