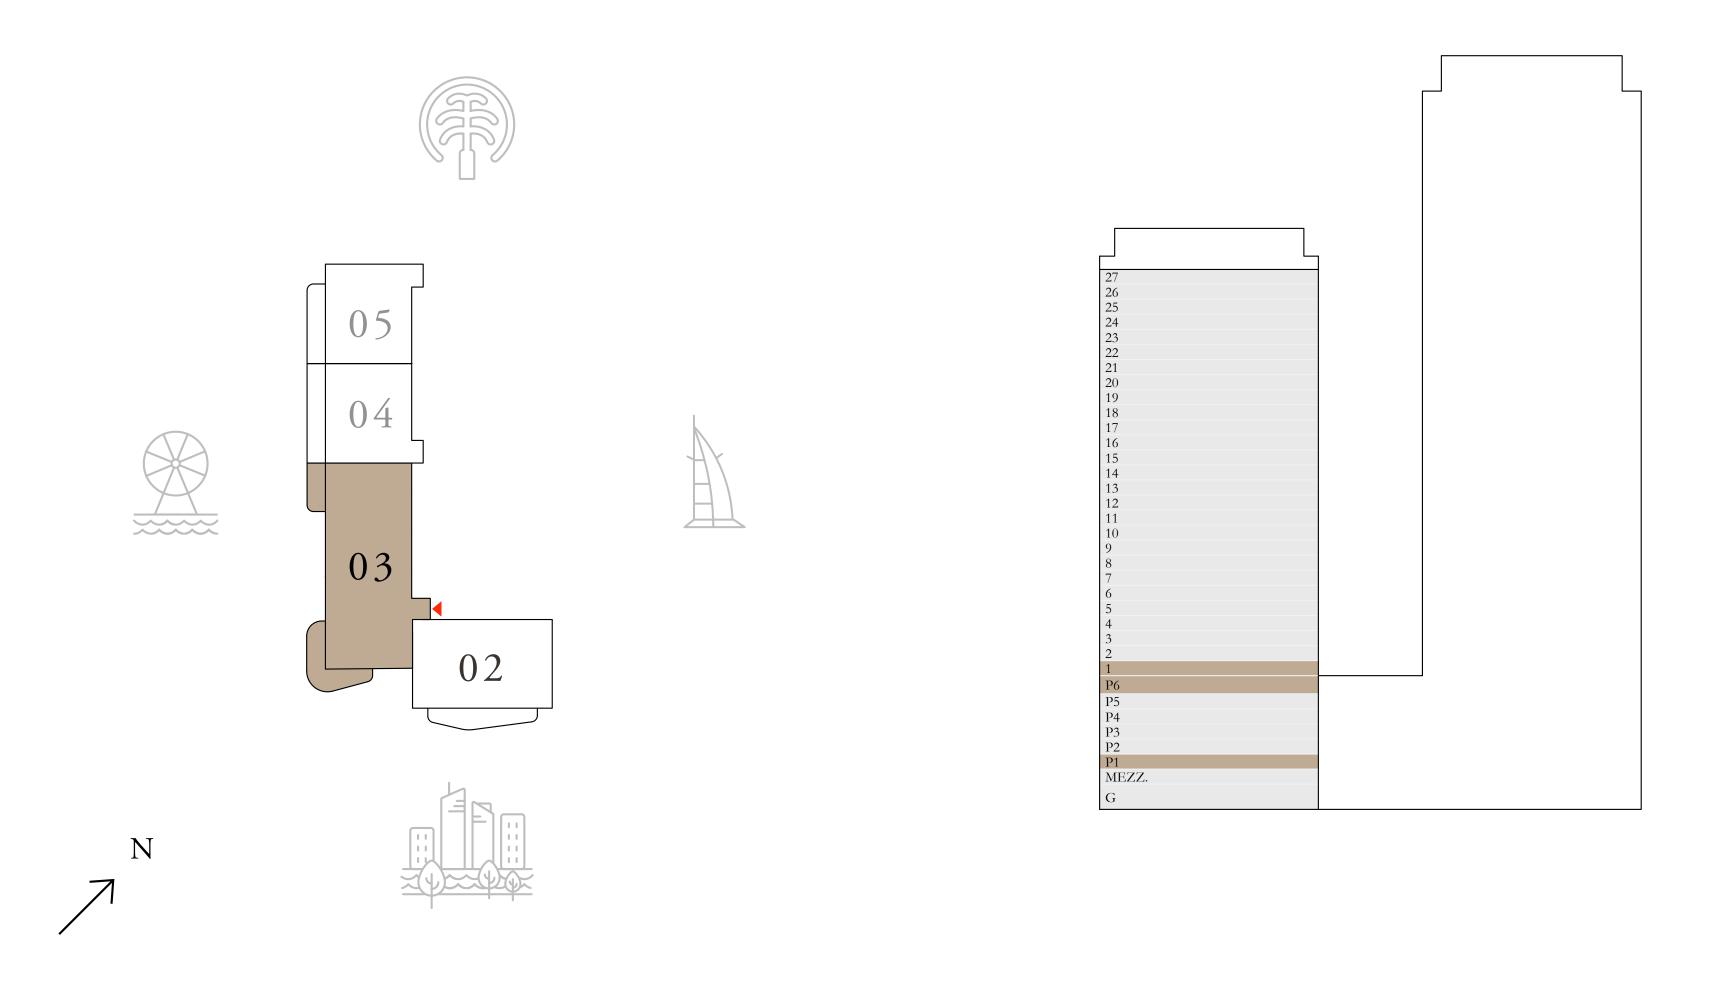

### 1 BEDROOM TYPE 3

LEVEL P1,P6 & 01 UNIT 04

| SUITE AREA   | 711.28 SQ.FT. |
|--------------|---------------|
| BALCONY AREA | 147.47 SQ.FT. |
| TOTAL AREA   | 858.75 SQ.FT. |

KEY PLAN

05 02 Ν

FLOOR PLAN 1. All dimensions are in imperial and metric, and measured from finish to finish excluding construction tolerances. 2. All materials, dimensions, and drawings are approximate only. 3. Information is subject to change without notice, at developer's absolute discretion. 4. Actual area may vary from the stated area. 5. Drawings not to scale. 6. All images used are for illustrative purposes only and do not represent the actual size, features, specifications, fittings, and furnishings. 7. The developer reserves the right to make revisions / alterations, at it's absolute discretion, without any liability whatsoever.

66.08 SQ.M.

13.70 SQ.M.

79.78 SQ.M.

SOUTH BEACH HOLIDAY HOMES

TOWER 1