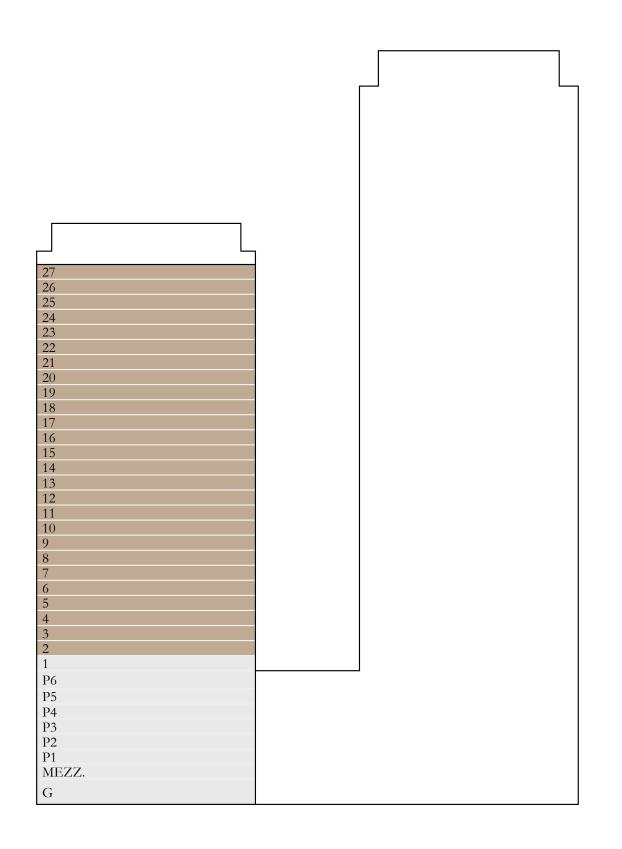

### 1 BEDROOM TYPE 3

LEVEL 02-27

UNIT 04

SUITE AREA 711.60 SQ.FT. BALCONY AREA 147.47 SQ.FT. TOTAL AREA 859.07 SQ.FT.

KEY PLAN

66.11 SQ.M.

13.70 SQ.M.

79.81 SQ.M.

KEY SECTION

SOUTH BEACH HOLIDAY HOMES

TOWER 1