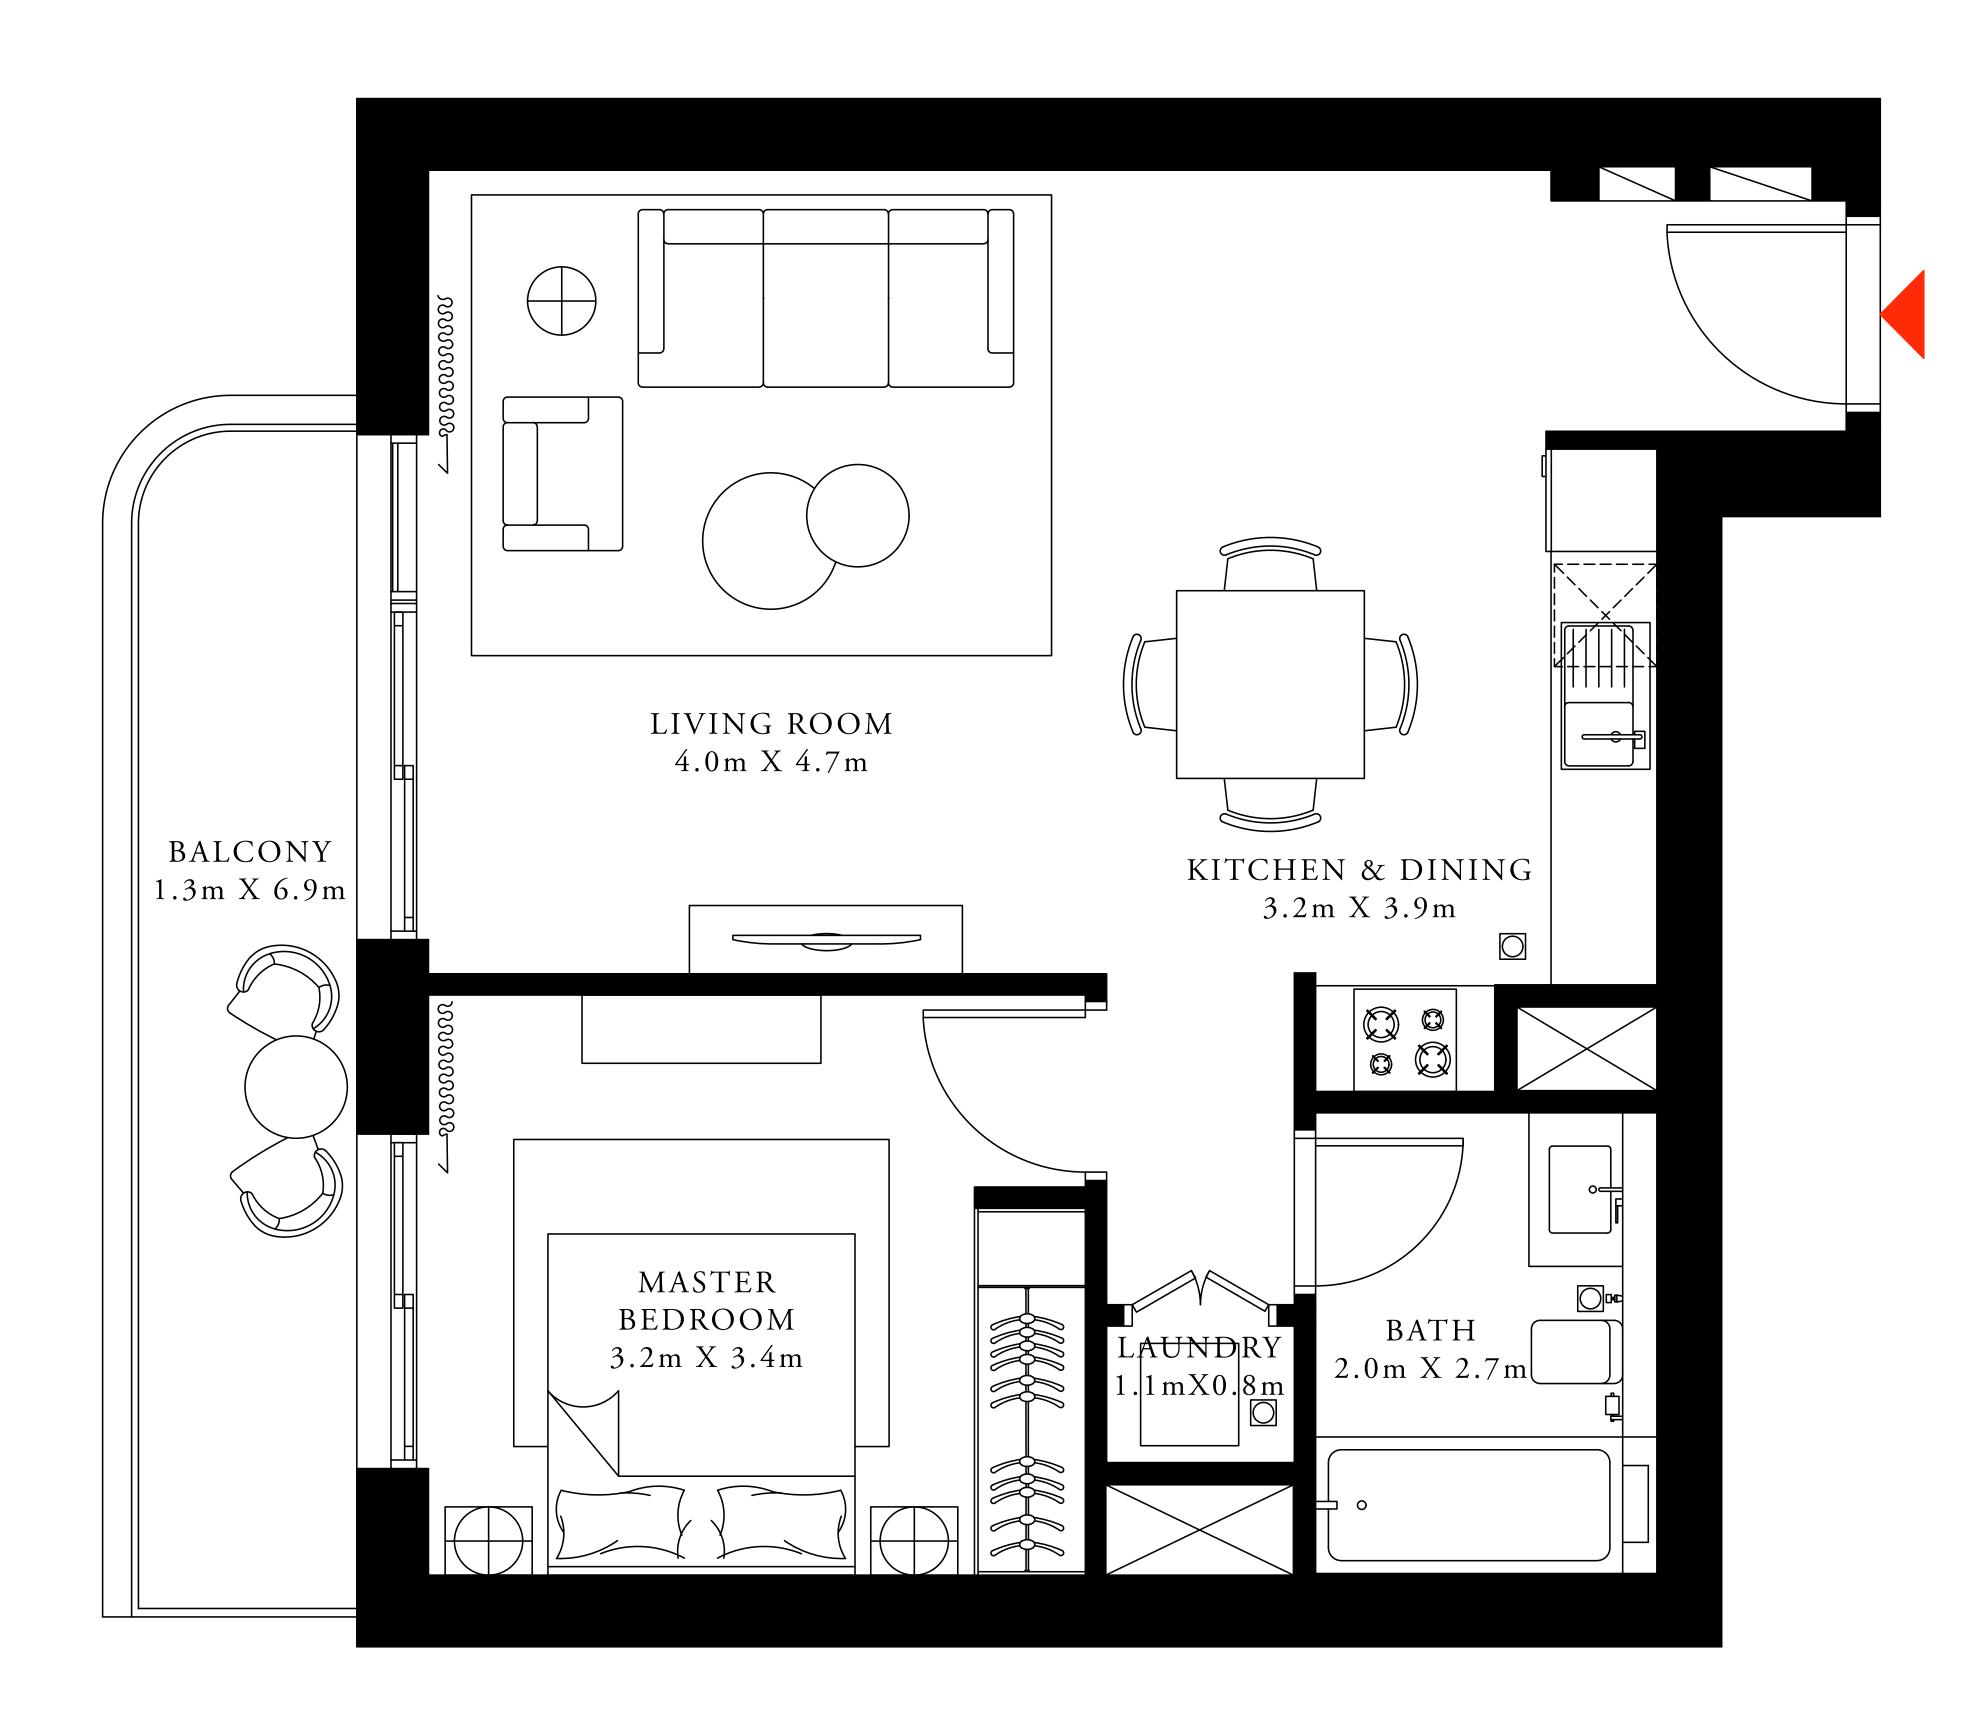

### 1 BEDROOM TYPE 1

LEVEL P2-P5

UNIT 06 & 07

SUITE AREA

685.55 SQ.FT.

45.75 SQ.FT.

BALCONY AREA

TOTAL AREA

731.30 SQ.FT.

KEY PLAN

06 04 02 7

FLOOR PLAN 1. All dimensions are in imperial and metric, and measured from finish to finish excluding construction tolerances. 2. All materials, dimensions, and drawings are approximate only. 3. Information is subject to change without notice, at developer's absolute discretion. 4. Actual area may vary from the stated area. 5. Drawings not to scale. 6. All images used are for illustrative purposes only and do not represent the actual size, features, specifications, fittings, and furnishings. 7. The developer reserves the right to make revisions / alterations, at it's absolute discretion, without any liability whatsoever.

63.69 SQ.M.

4.25 SQ.M.

67.94 SQ.M.

SOUTH BEACH HOLIDAY HOMES

TOWER 1