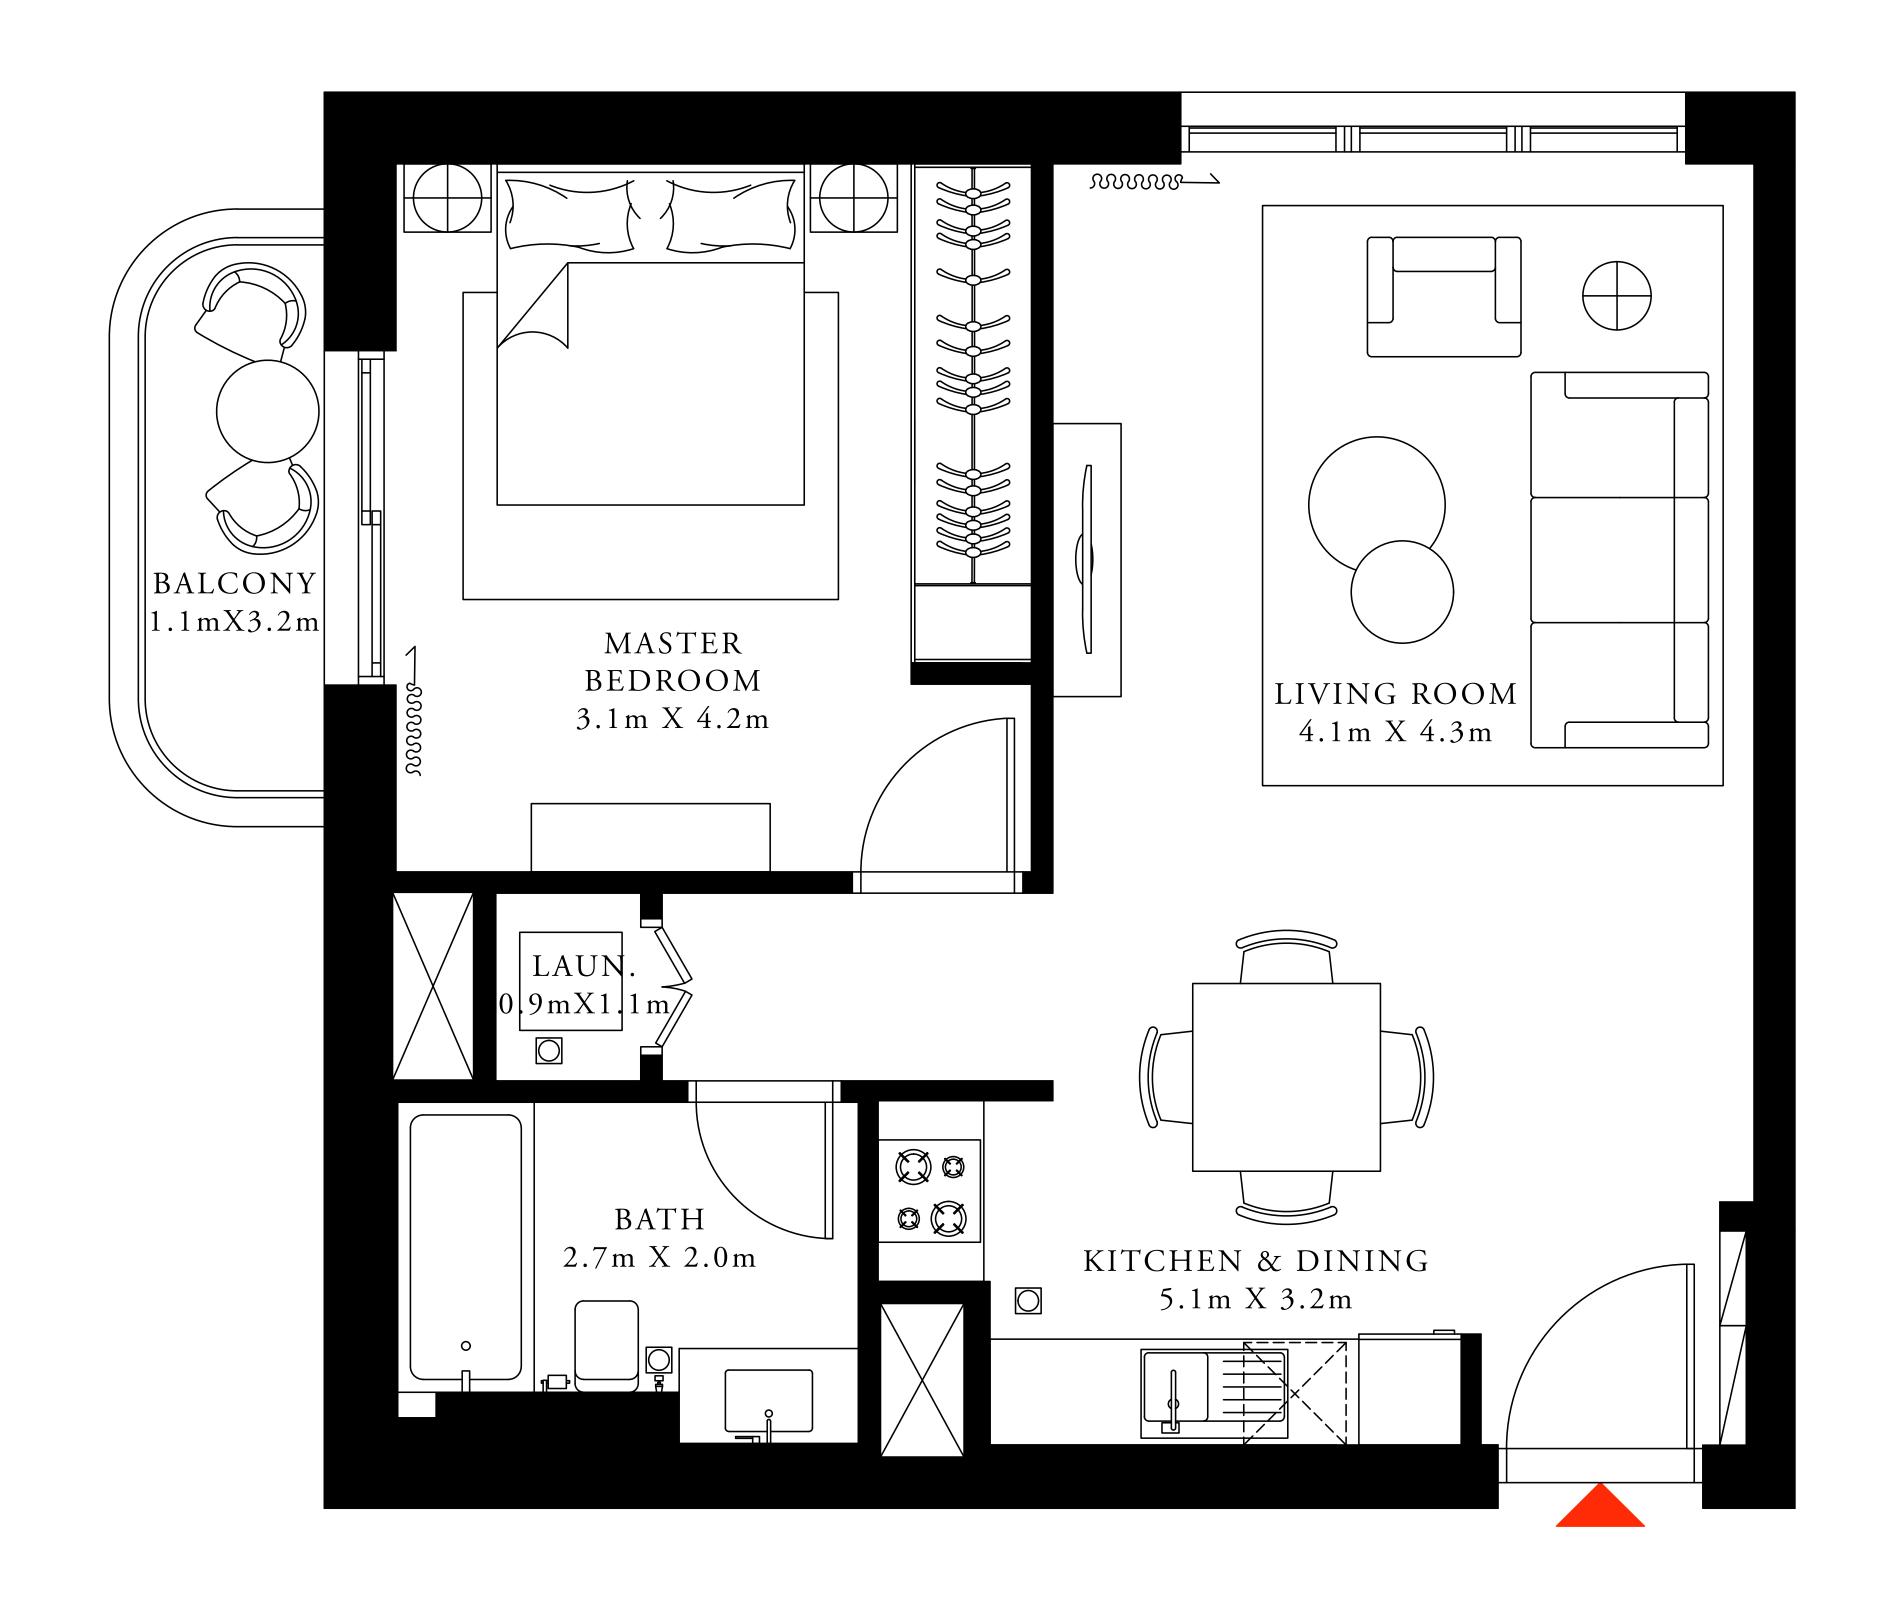

### 1 BEDROOM TYPE 1

LEVEL 02-27

UNIT 06 & 07

SUITE AREA

685.55 SQ.FT.

BALCONY AREA

TOTAL AREA

731.30 SQ.FT.

45.75 SQ.FT.

KEY PLAN

63.69 SQ.M.

4.25 SQ.M.

67.94 SQ.M.

KEY SECTION

SOUTH BEACH HOLIDAY HOMES

TOWER 1