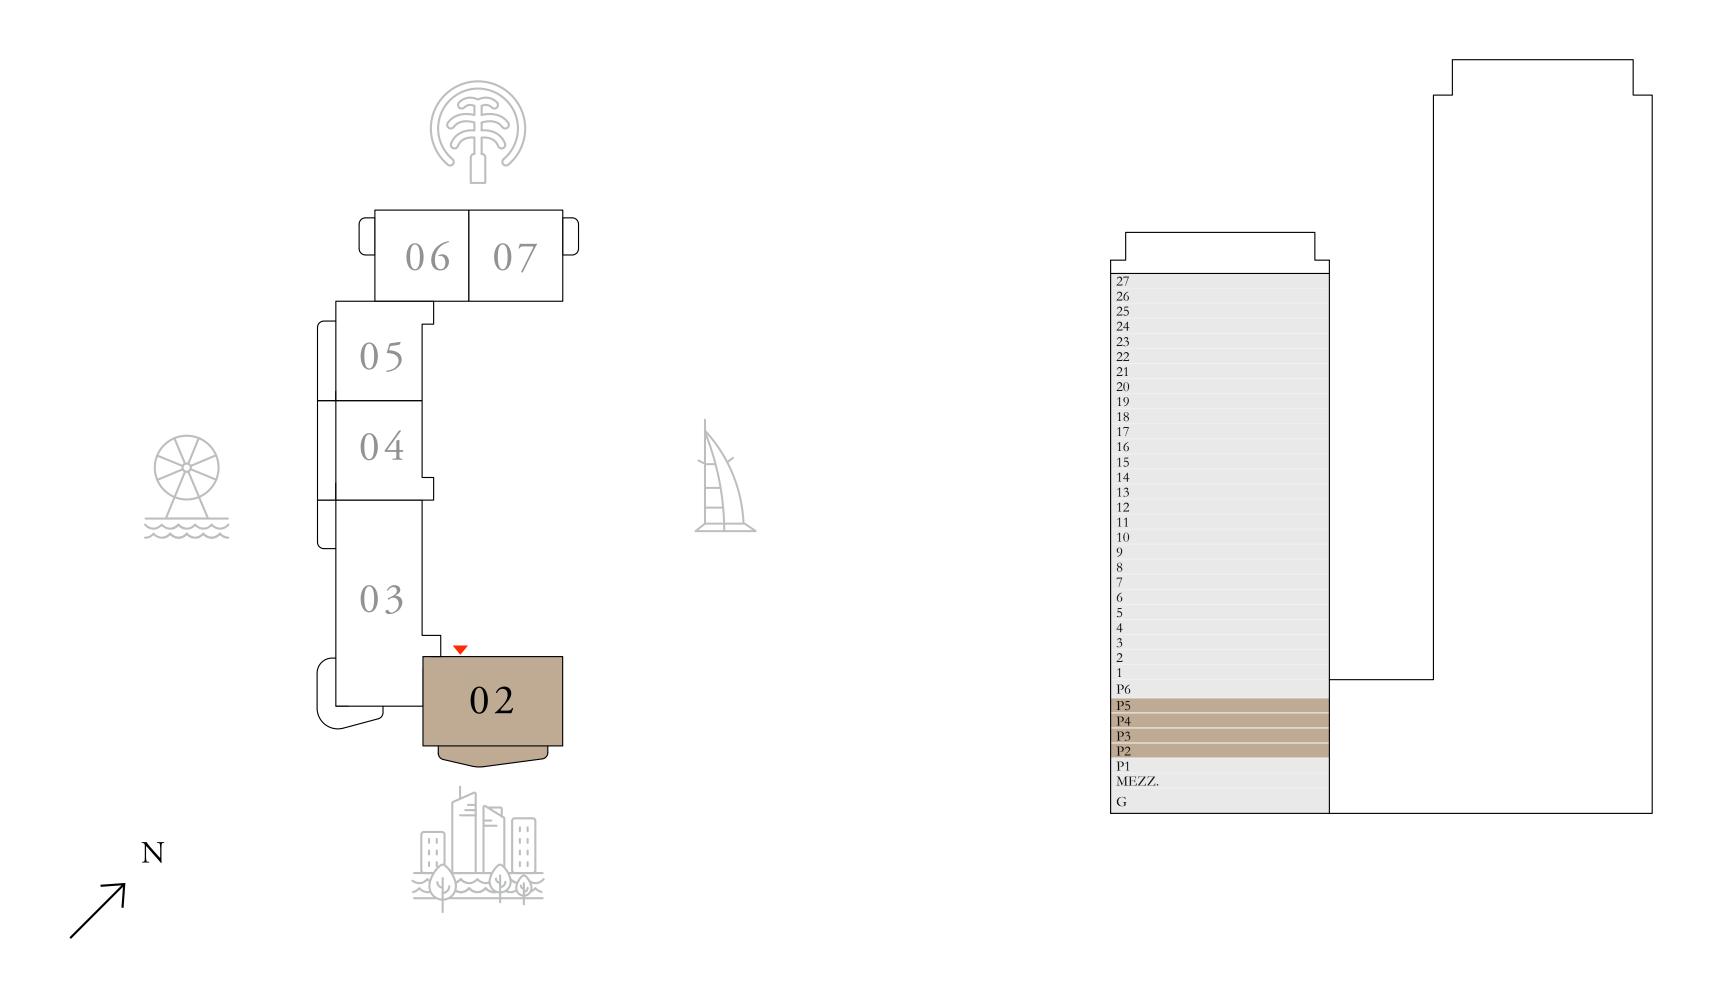

### 1 BEDROOM TYPE 2

LEVEL P2-P5

UNIT 05

SUITE AREA 708.70 SQ.FT. BALCONY AREA 117.00 SQ.FT. TOTAL AREA 825.70 SQ.FT.

KEY PLAN

06 05 0402 \_\_\_\_\_

FLOOR PLAN 1. All dimensions are in imperial and metric, and measured from finish to finish excluding construction tolerances. 2. All materials, dimensions, and drawings are approximate only. 3. Information is subject to change without notice, at developer's absolute discretion. 4. Actual area may vary from the stated area. 5. Drawings not to scale. 6. All images used are for illustrative purposes only and do not represent the actual size, features, specifications, fittings, and furnishings. 7. The developer reserves the right to make revisions / alterations, at it's absolute discretion, without any liability whatsoever.

65.84 SQ.M.

10.87 SQ.M.

76.71 SQ.M.

SOUTH BEACH HOLIDAY HOMES

TOWER 1