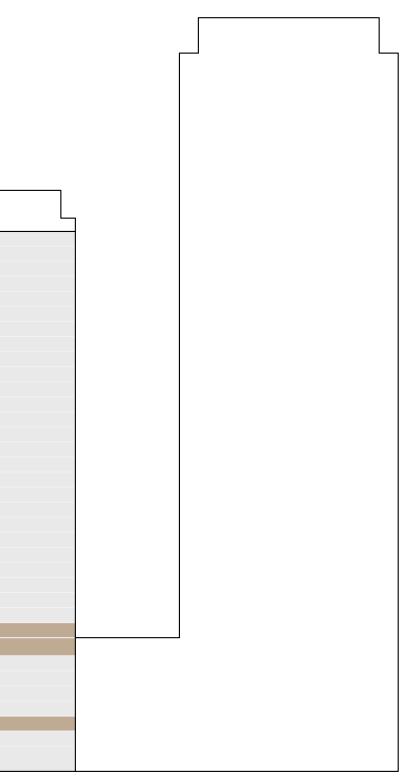

### 2 BEDROOM TYPE 2

LEVEL 02-27

UNIT 01

| SUITE AREA   | 1108.90 SQ.FT. | 1 |
|--------------|----------------|---|
| BALCONY AREA | 168.13 SQ.FT.  |   |
| TOTAL AREA   | 1277.03 SQ.FT. | 1 |

KEY PLAN

FLOOR PLAN 1. All dimensions are in imperial and metric, and measured from finish to finish excluding construction tolerances. 2. All materials, dimensions, and drawings are approximate only. 3. Information is subject to change without notice, at developer's absolute discretion. 4. Actual area may vary from the stated area. 5. Drawings not to scale. 6. All images used are for illustrative purposes only and do not represent the actual size, features, specifications, fittings, and furnishings. 7. The developer reserves the right to make revisions / alterations, at it's absolute discretion, without any liability whatsoever.

103.02 SQ.M.

15.62 SQ.M.

118.64 SQ.M.

SOUTH BEACH HOLIDAY HOMES

TOWER 1