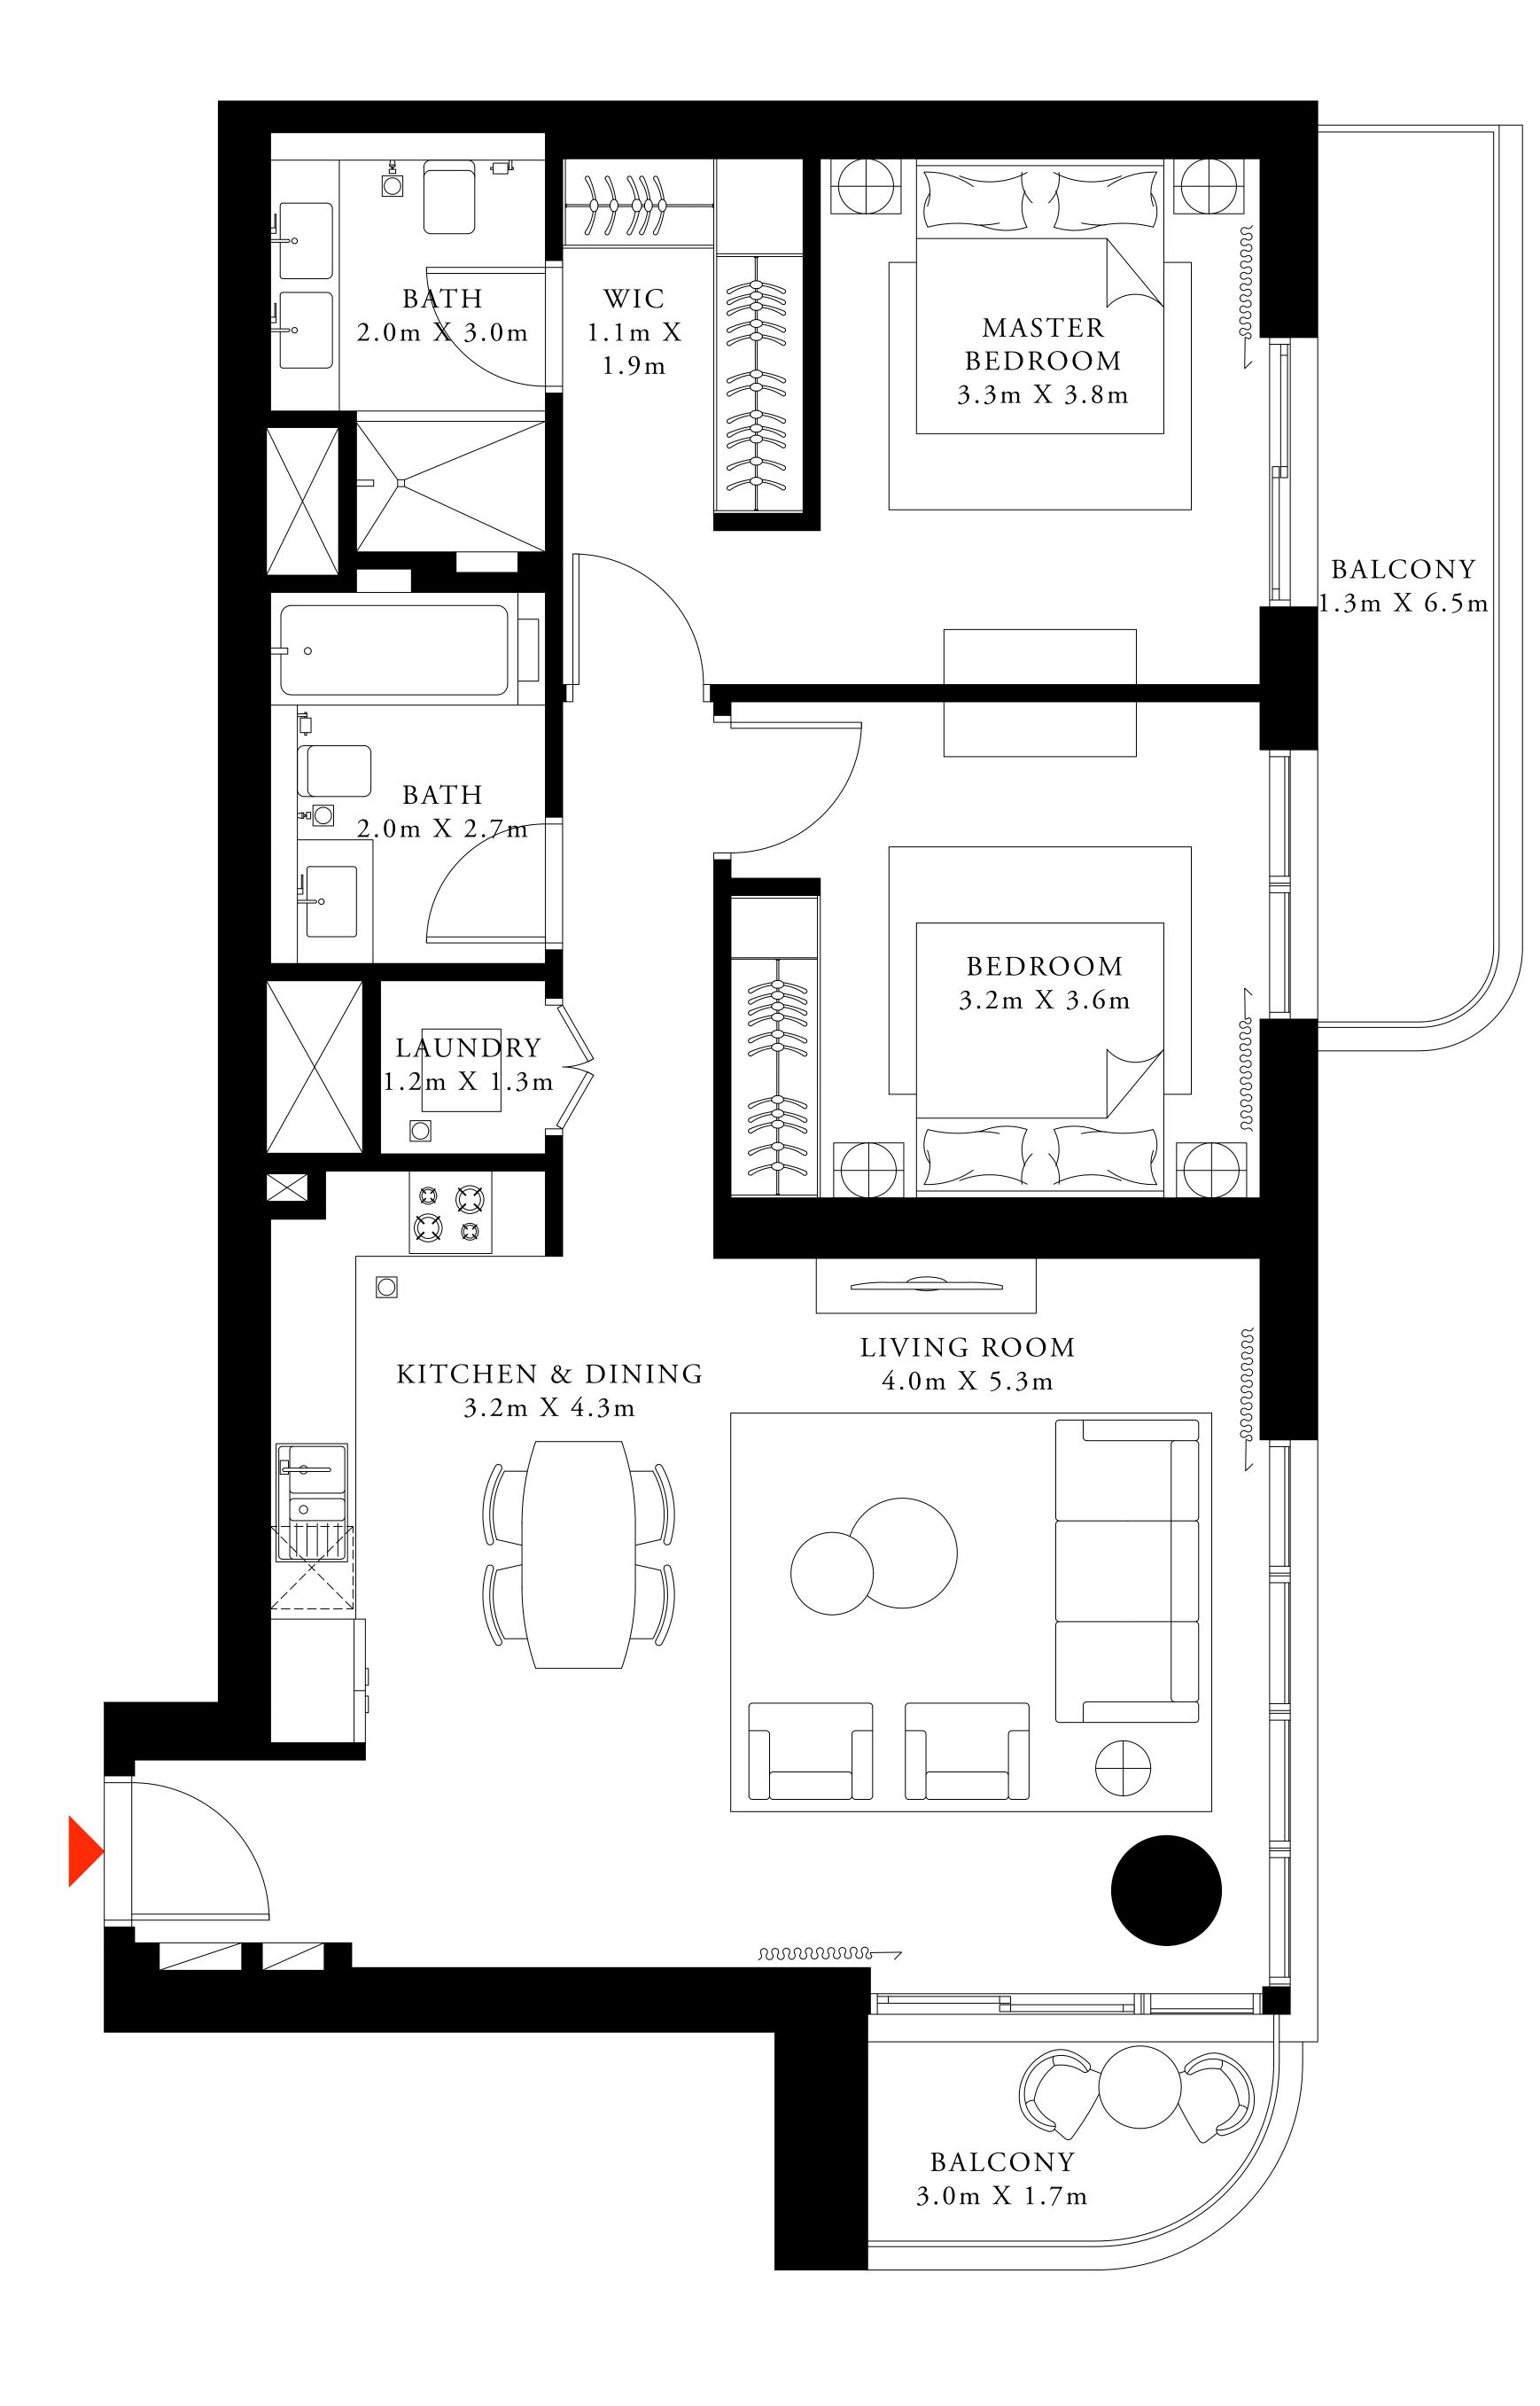

### 2 BEDROOM TYPE 1

|           | LEVEL P1 | & P6          | UNIT 02                                                |
|-----------|----------|---------------|--------------------------------------------------------|
| SUITE AR  | EA       | 995.23 SQ.FT. | . 9                                                    |
| BALCONY A | REA      | 152.20 SQ.FT. | . 1                                                    |
| TOTAL AR  | EA       | 1147.43 SQ.FT | .    1(                                                |
|           | LEVEL    | 01            | UNIT 02                                                |
| SUITE AR  | EA       | 996.95 SQ.FT. | . 9                                                    |
| BALCONY A | REA      | 152.20 SQ.FT. | . 1                                                    |
| TOTAL AR  | EA       | 1149.15 SQ.FT | 1                                                      |
| KEY PLA   | Ν        |               | ΚE                                                     |
|           |          |               |                                                        |
| 05 04 03  |          |               | $\begin{array}{ c c c c c c c c c c c c c c c c c c c$ |

02

N

FLOOR PLAN 1. All dimensions are in imperial and metric, and measured from finish to finish to finish excluding construction tolerances. 2. All materials, dimensions, and drawings are approximate only. 3. Information is subject to change without notice, at developer's absolute discretion. 4. Actual area may vary from the stated area. 5. Drawings not to scale. 6. All images used are for illustrative purposes only and do not represent the actual size, features, specifications, fittings, and furnishings. 7. The developer reserves the right to make revisions / alterations, at it's absolute discretion, without any liability whatsoever.

92.46 SQ.M.

14.14 SQ.M.

106.60 SQ.M.

92.62 SQ.M.

14.14 SQ.M.

106.76 SQ.M.

SOUTH BEACH HOLIDAY HOMES

TOWER 1