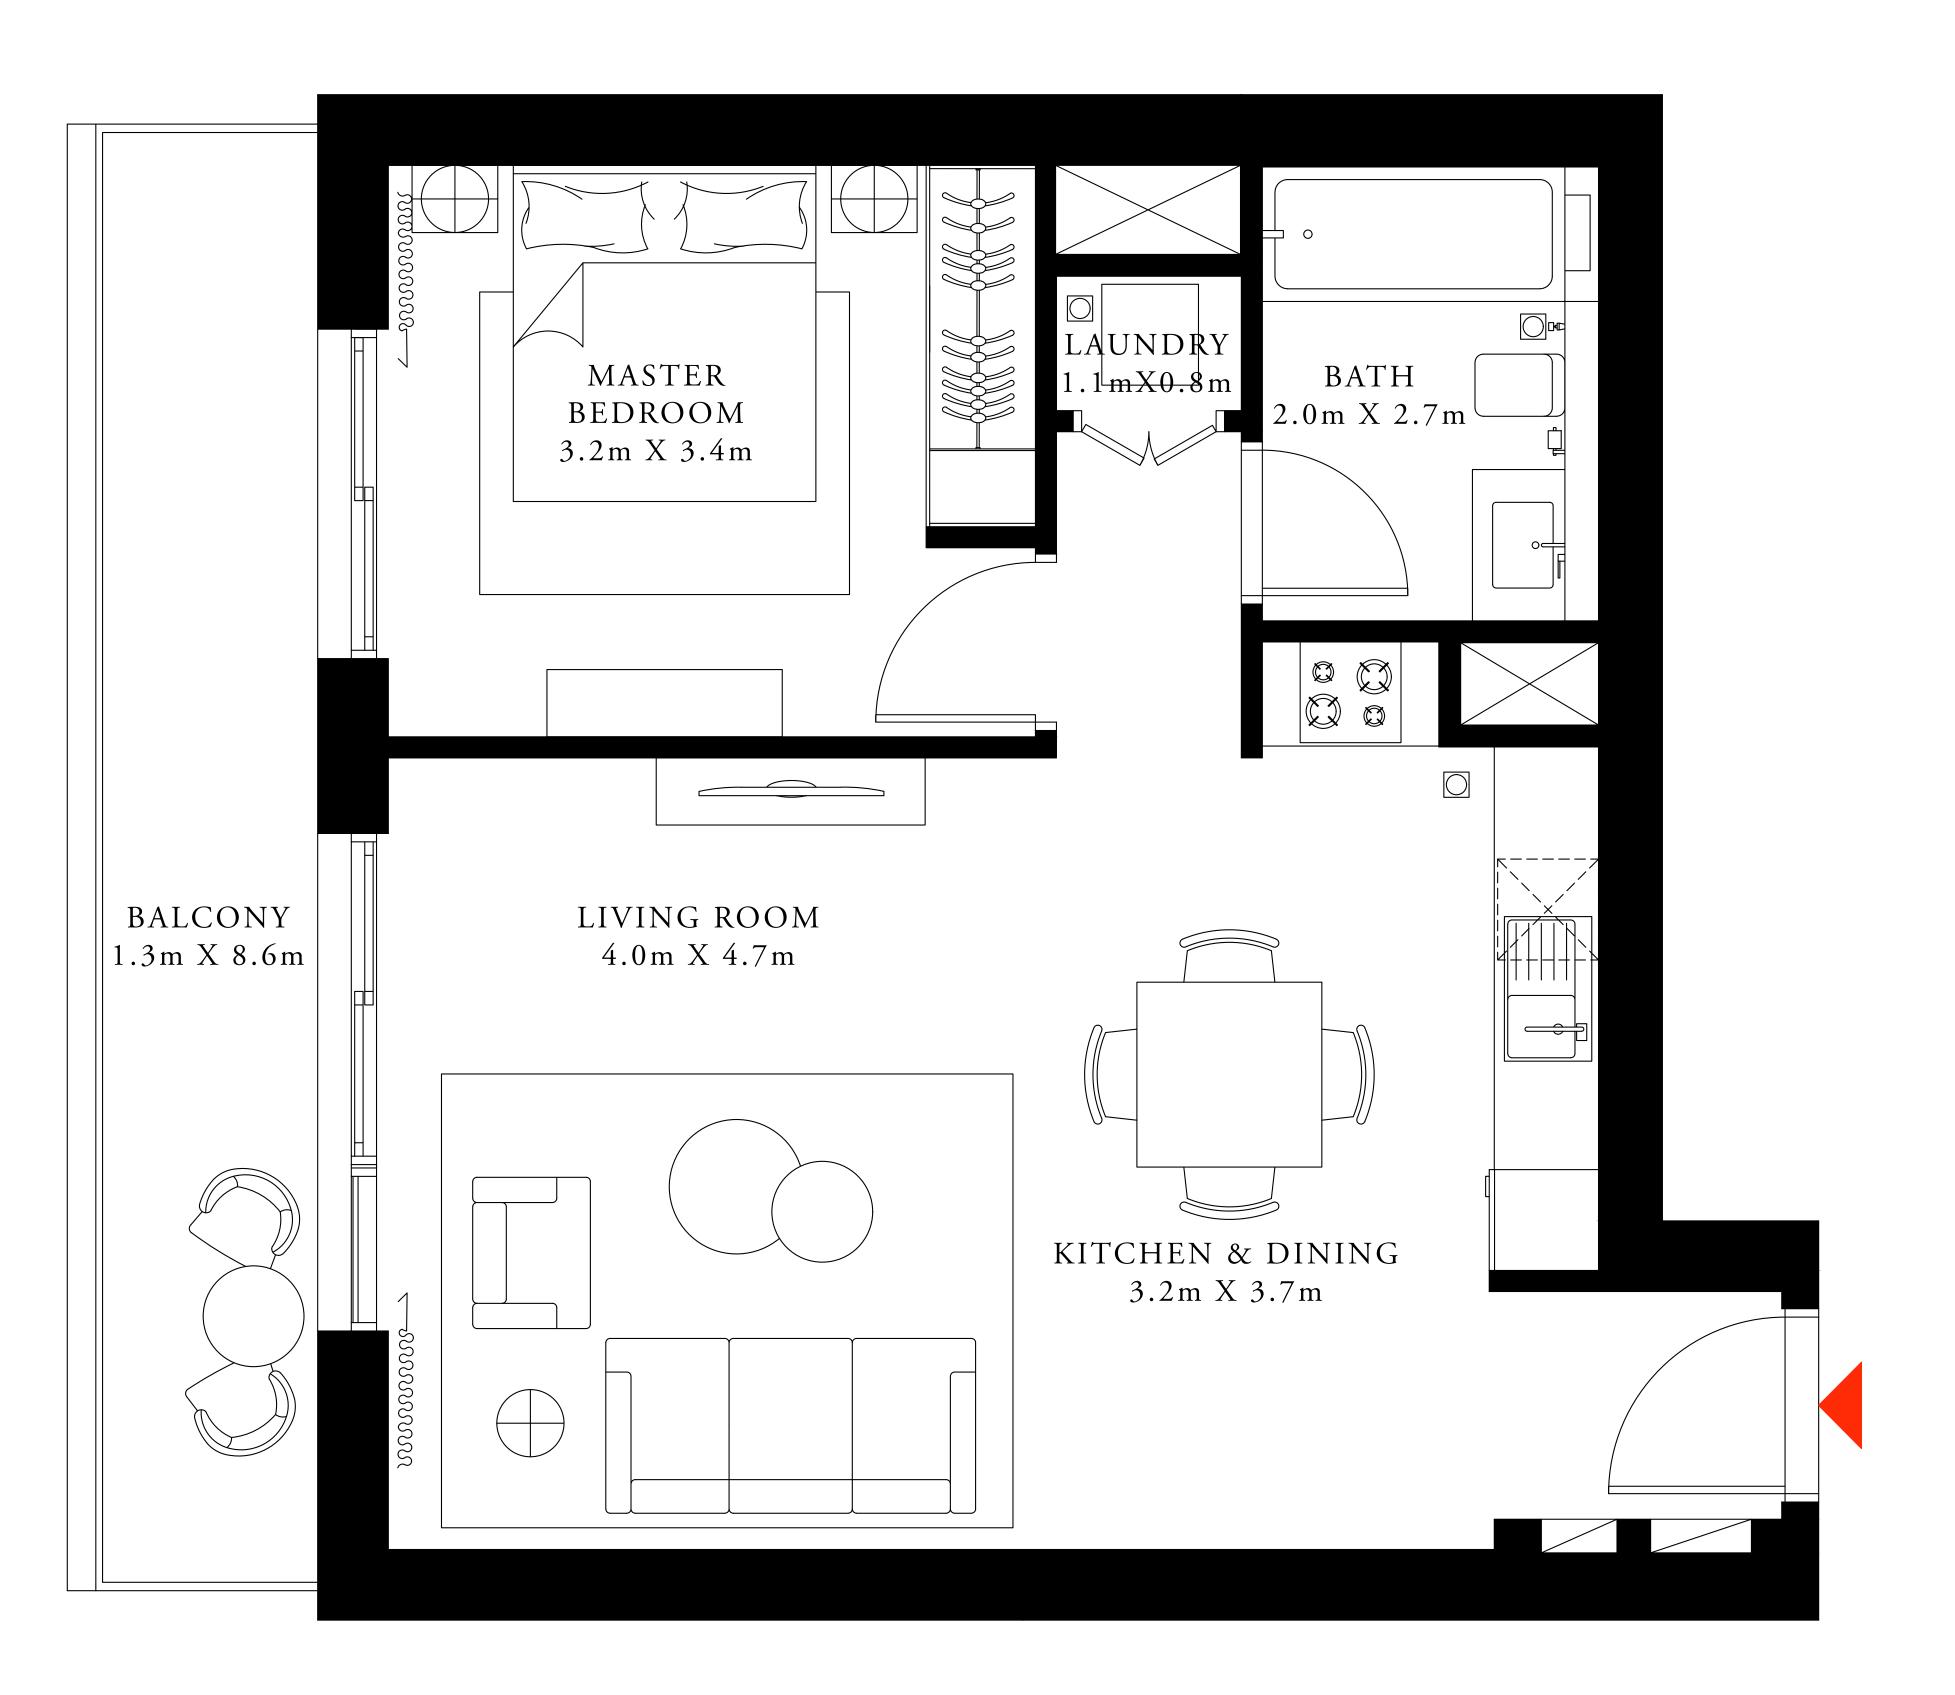

### 1 BEDROOM TYPE 1

LEVEL 02-27

UNIT 06 & 07

SUITE AREA

685.55 SQ.FT.

BALCONY AREA

TOTAL AREA

731.30 SQ.FT.

45.75 SQ.FT.

KEY PLAN

63.69 SQ.M.

4.25 SQ.M.

67.94 SQ.M.

KEY SECTION

SOUTH BEACH HOLIDAY HOMES

TOWER 1