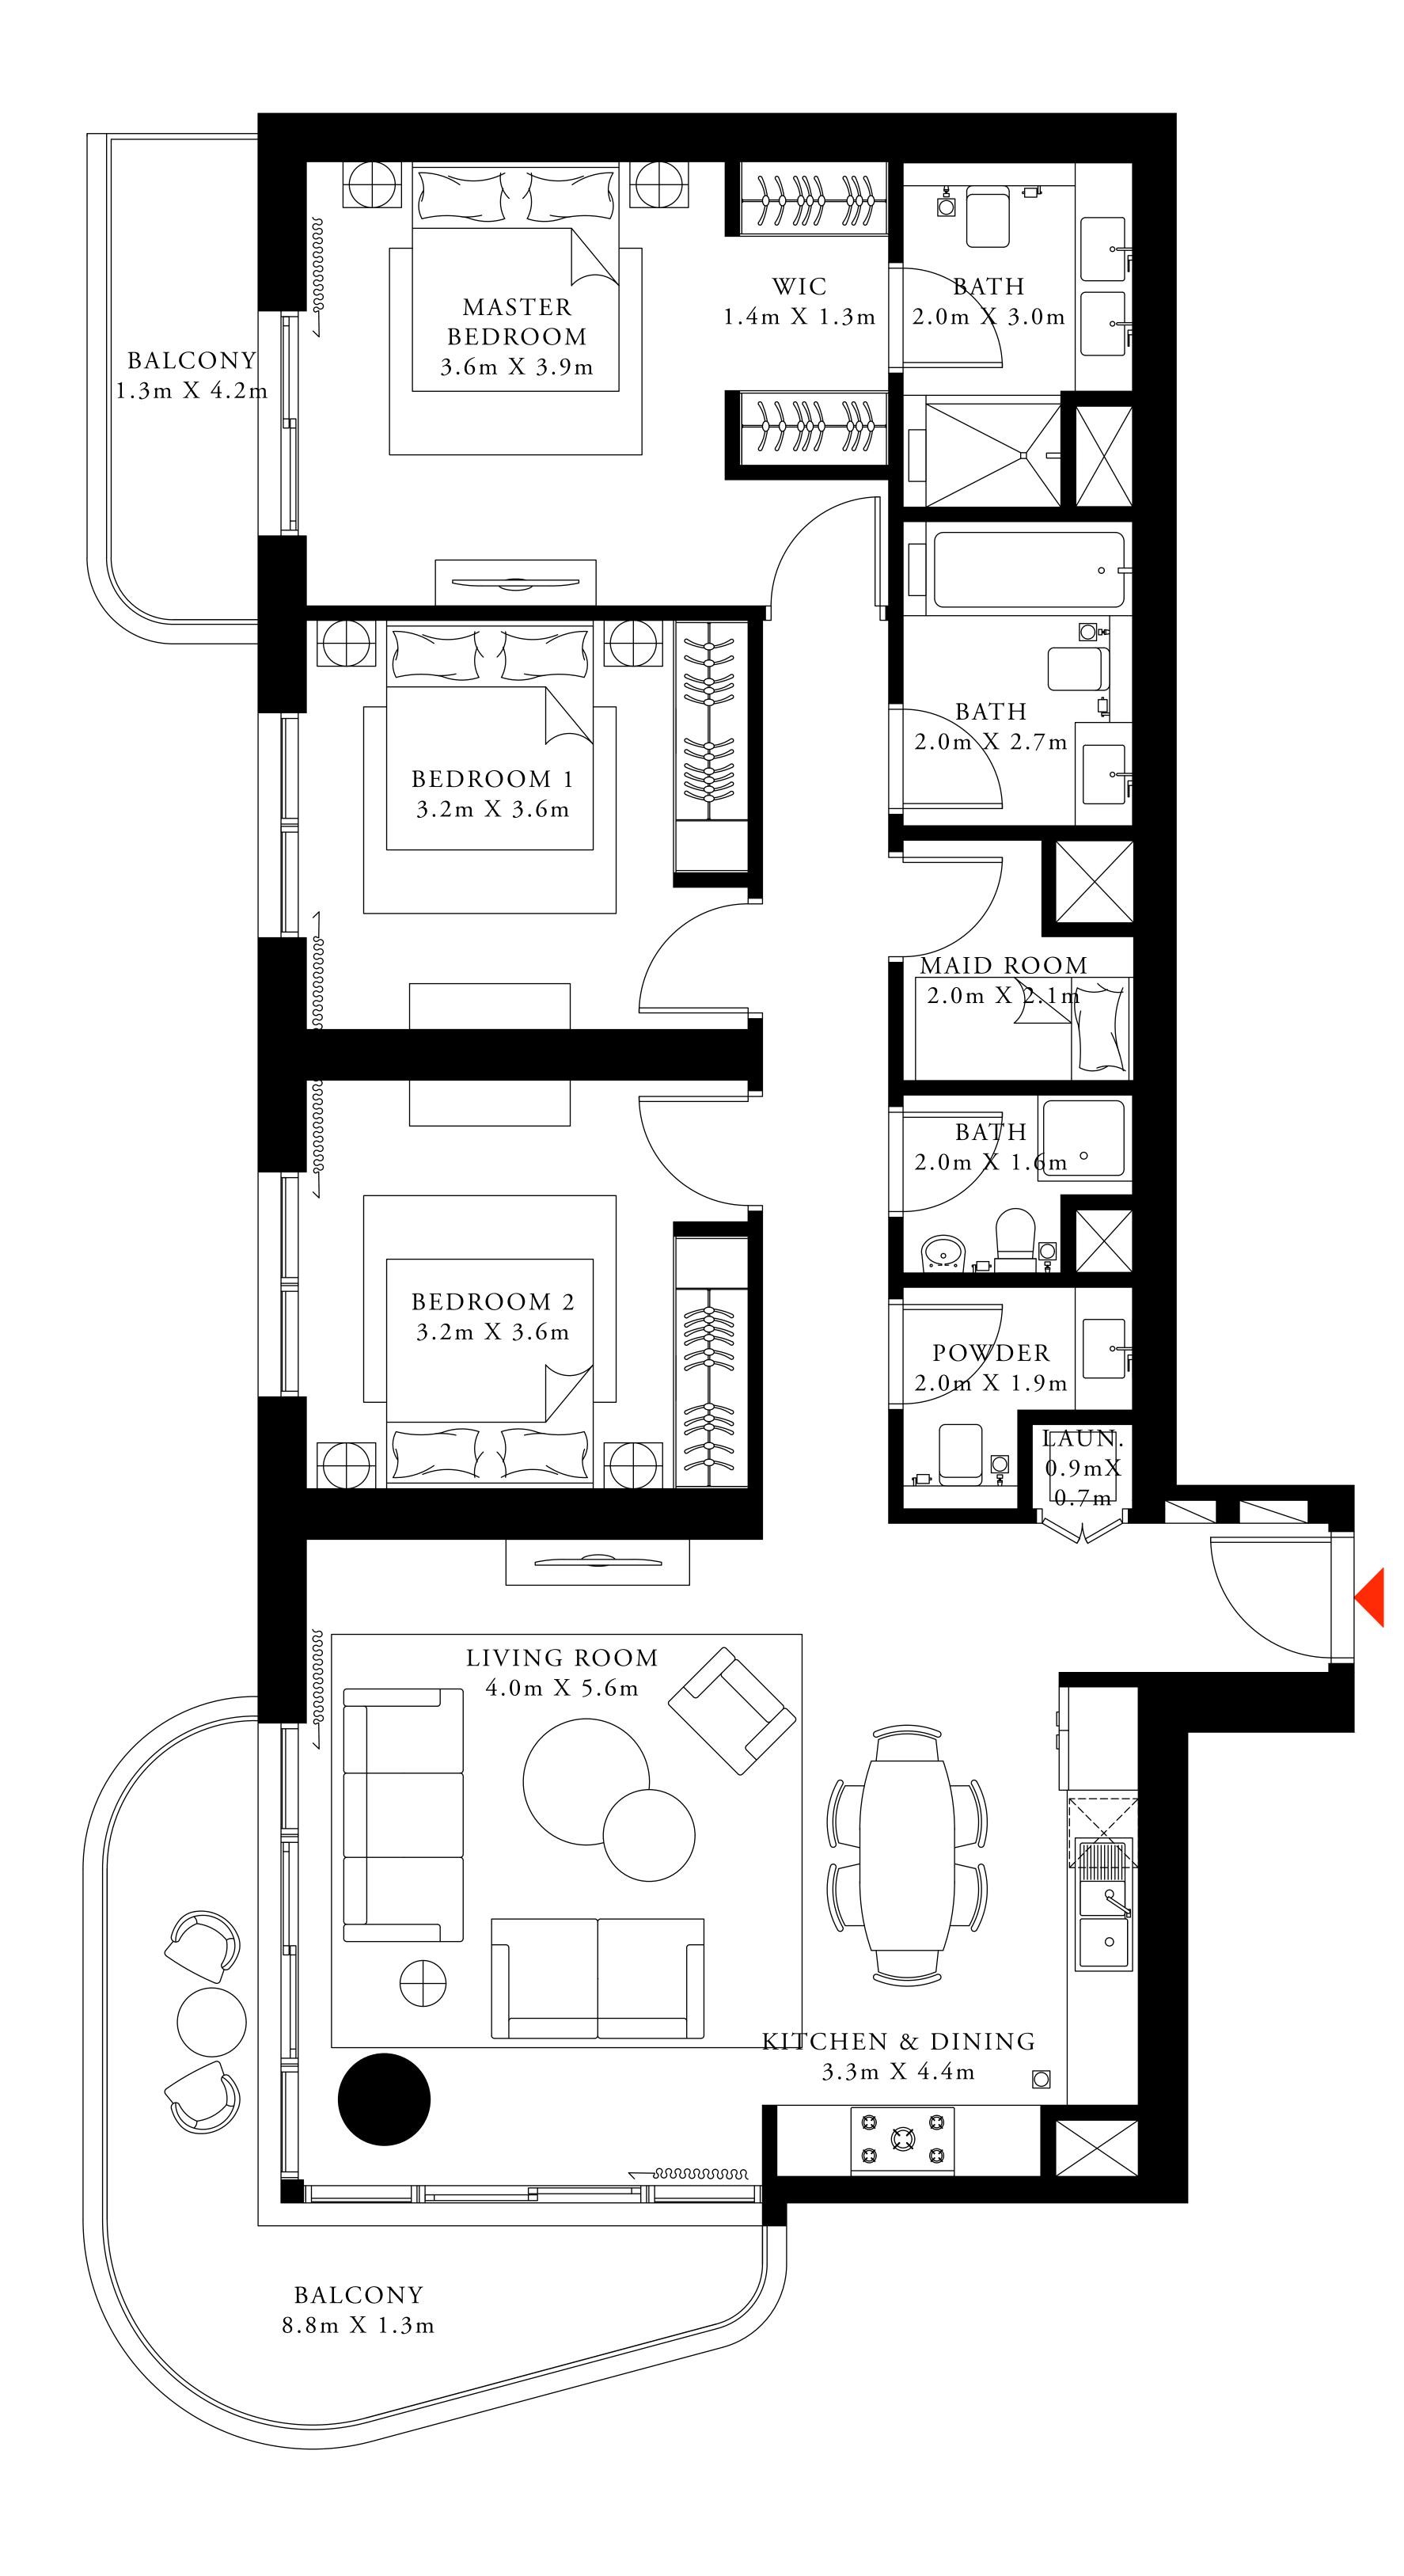

### 3 BEDROOM TYPE 1

LEVEL P1,P6 & 01 UNIT 03

| SUITE AREA   | 1464.97 SQ.FT. | 1 |
|--------------|----------------|---|
| BALCONY AREA | 235.08 SQ.FT.  |   |
| TOTAL AREA   | 1700.05 SQ.FT. | 1 |

KEY PLAN

7. The developer reserves the right to make revisions / alterations, at it's absolute discretion, without any liability whatsoever.

136.10 SQ.M.

21.84 SQ.M.

157.94 SQ.M.

KEY SECTION

SOUTH BEACH HOLIDAY HOMES

TOWER 1