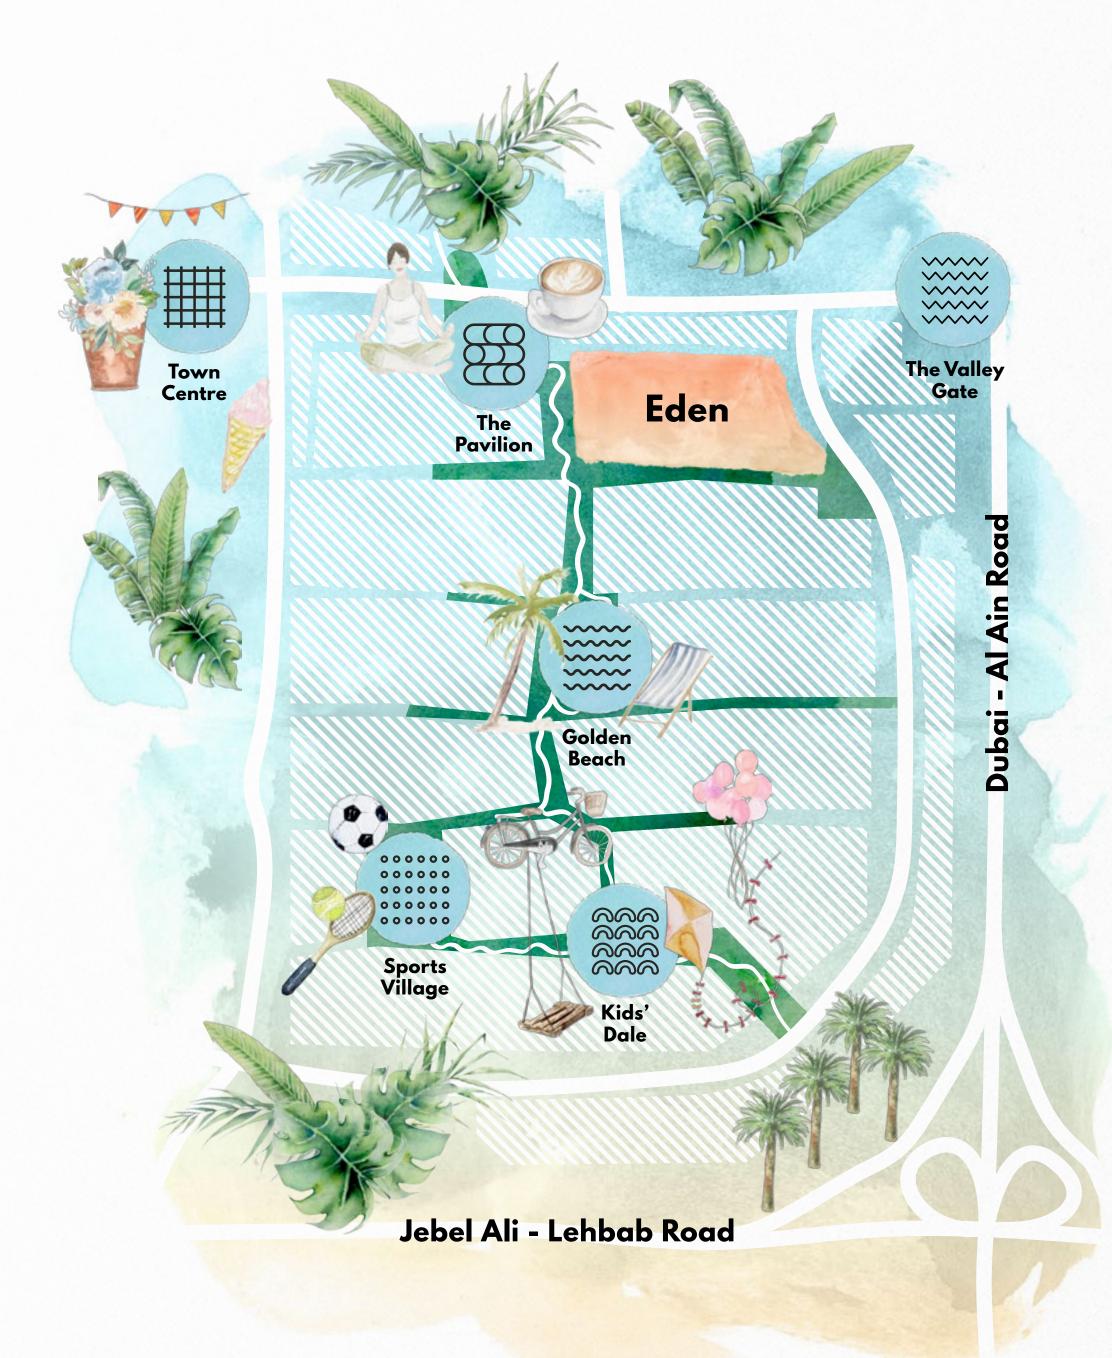

# The lifestyle of your dreams awaits

At THE VALLEY, EMAAR has put together its finest minds to bring you the best-in-class family amenities that have never been seen before in the region.

## Town Centre

32,000 sqm

Brighten up your day at the beating heart of THE VALLEY.

Indoor & outdoor retail

Farmers' market

Gourmet dining

000000

#### Sports Village

20,000 sqm

Enjoy an active, fulfilling & healthy lifestyle at the Sports Village.

Sports courts

Playground & outdoor gym

Bicycle & running tracks

#### Kids' Dale

10,000 sqm

Let your little ones' imagination soar at Kids' Dale.

Rock climbing

Amphitheatre

Archaeological play area

## The Pavilion

33,000 sqm

Unwind with a sunset yoga class at The Pavilion.

Zen & oasis garden

Observation tower

Maze

#### Golden Beach

*30,000 sqm* 

Spend your afternoons basking under the sun at the Golden Beach.

Water splash

Kids' play areas

F&E