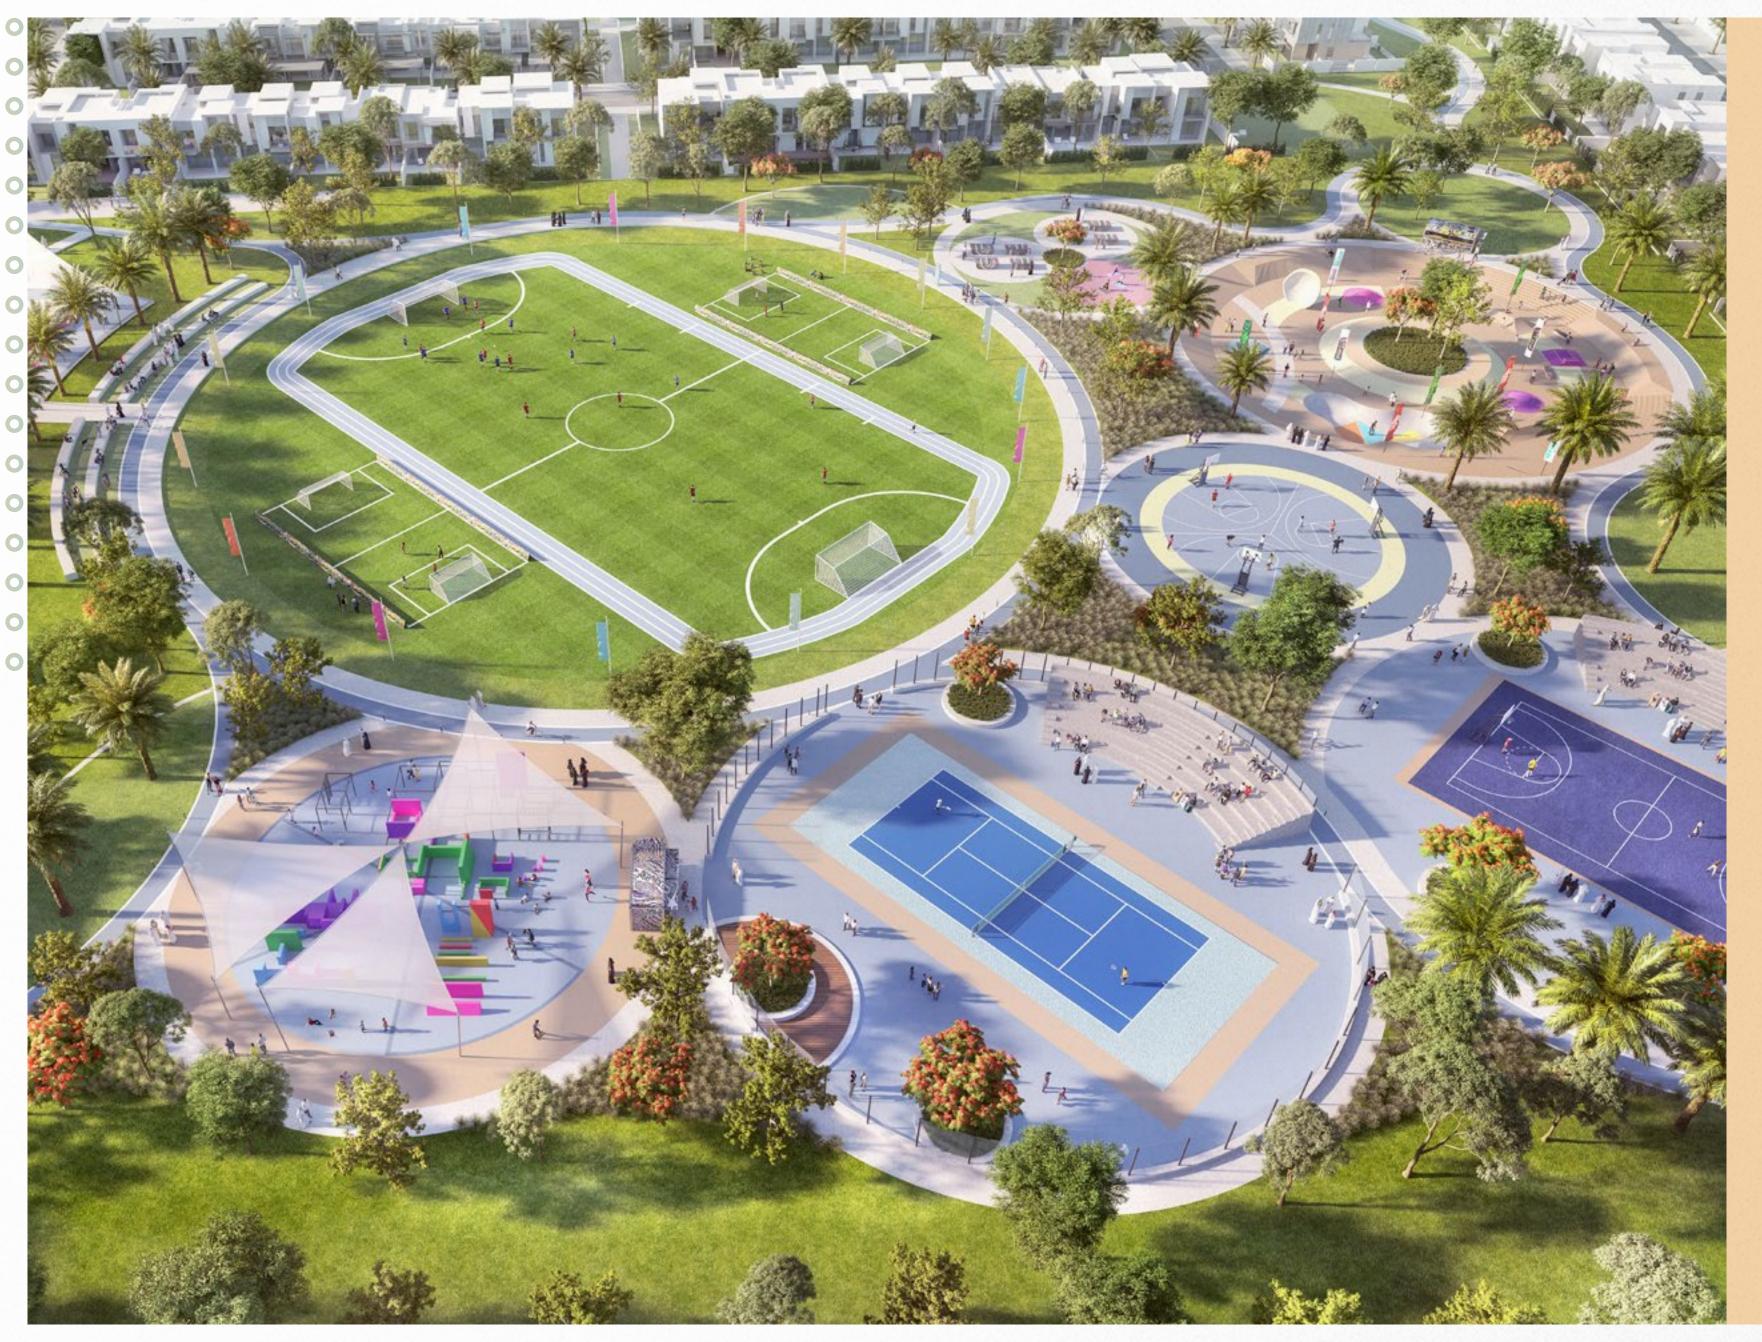

#### Sports Village

20,000 sqm

Enjoy an active, fulfilling & healthy lifestyle at the Sports Village.

Sports courts

Playground & outdoor gym

Bicycle & running tracks