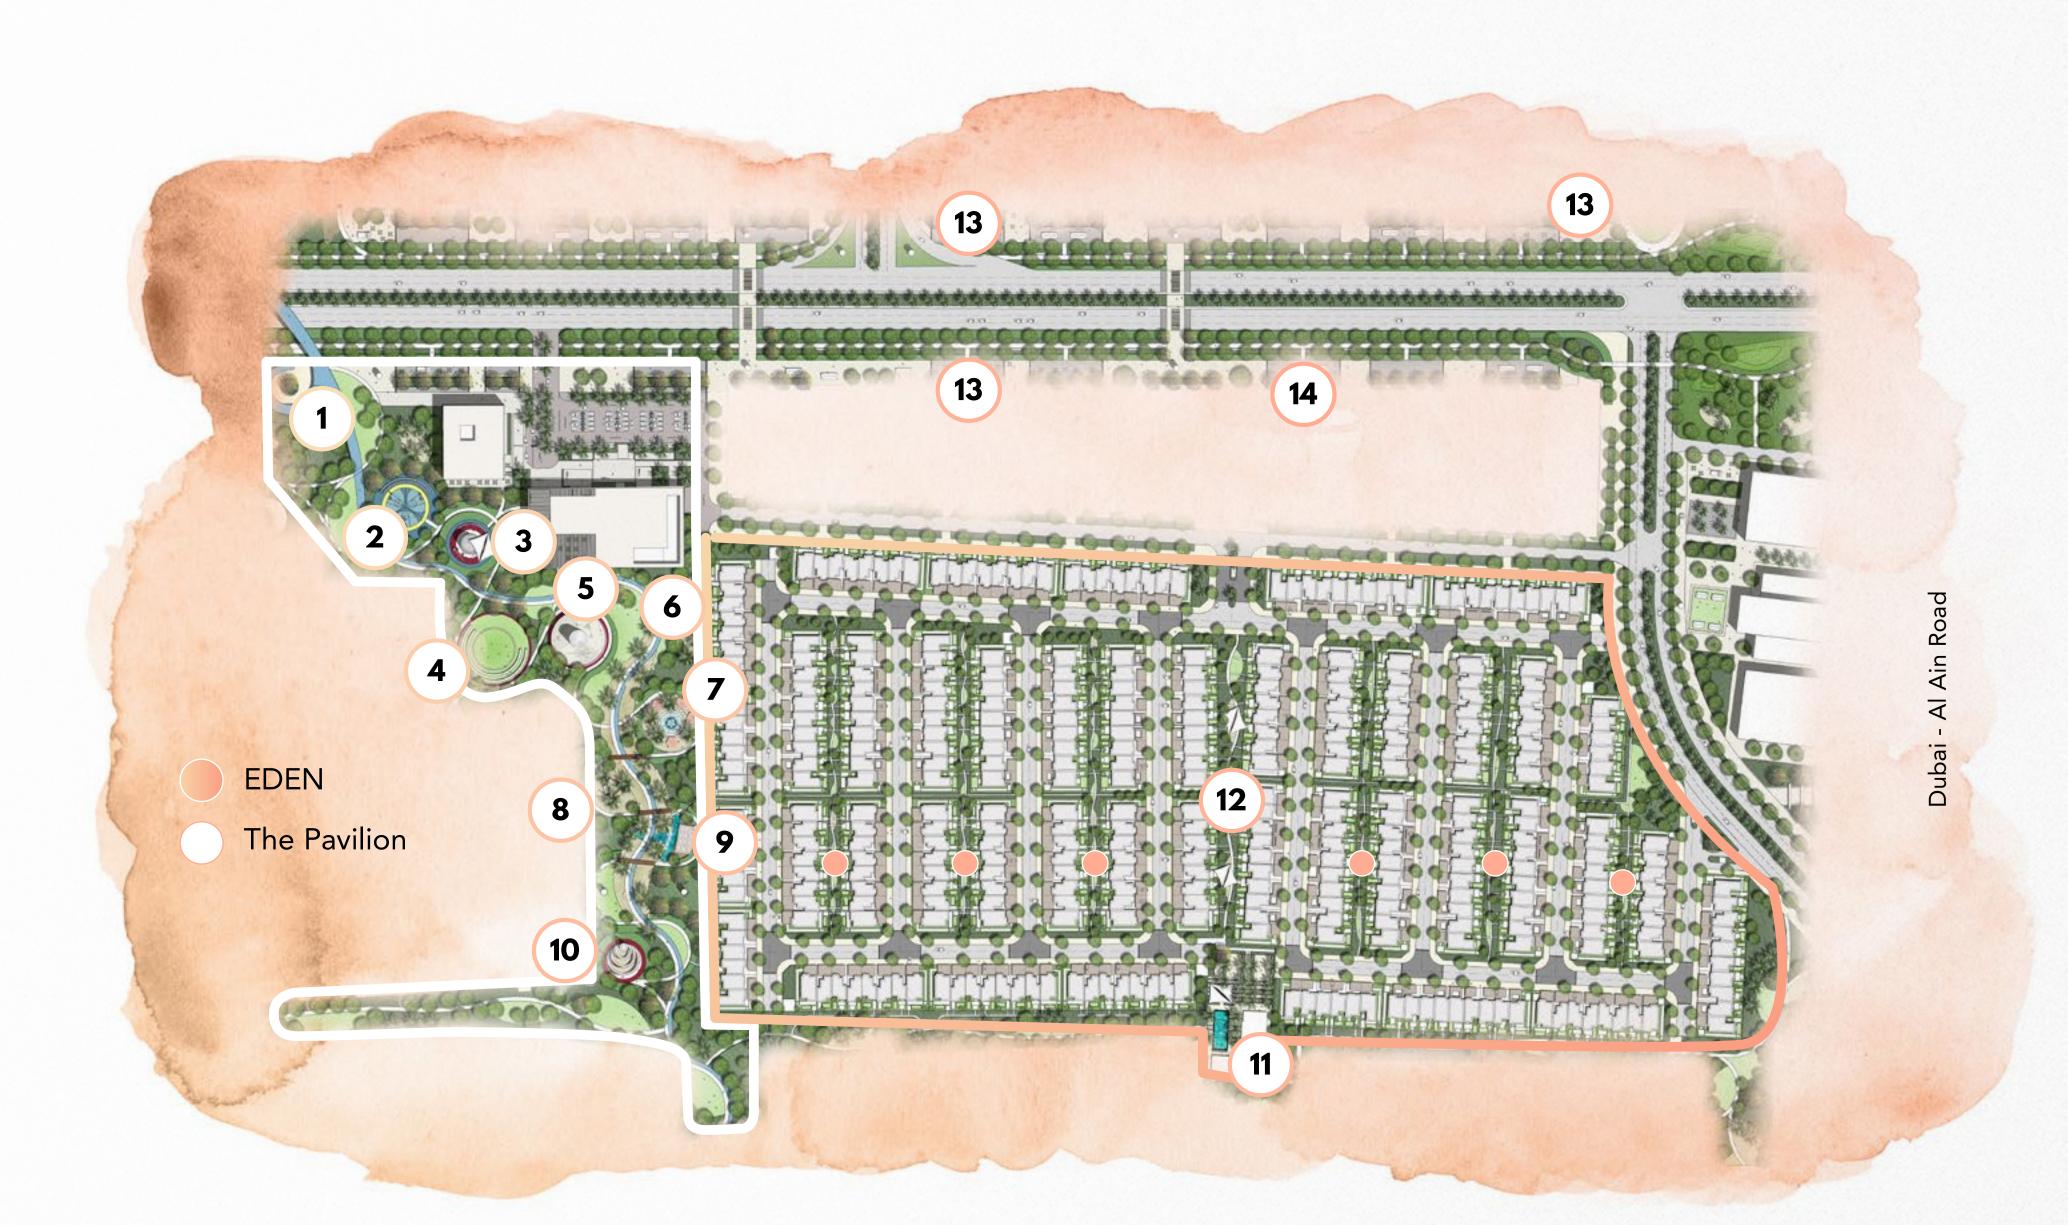

## Home Dream Home

THE VALLEY's first villa community, EDEN, is designed to elevate your every day.

With well-shaded walkable streets, generous green spaces and an array of exceptional amenities, you and your loved ones will live the lifestyle you have always dreamt of.

#### **EDEN**

- 1 Bicycle track
- 2 Basketball courts
- 3 Kids' play area
- 4 Amphitheatre
- 5 Edu-scape playground
- 6 Multi-purpose lawn
- 7 Beach & splash pad
- 8 Hammock zone
- 9 Zen garden
- 10 Observation tower
- 11 Community centre
- 12 Central gardens
- 13 Food trucks
- 14 Kiosks
- Alley