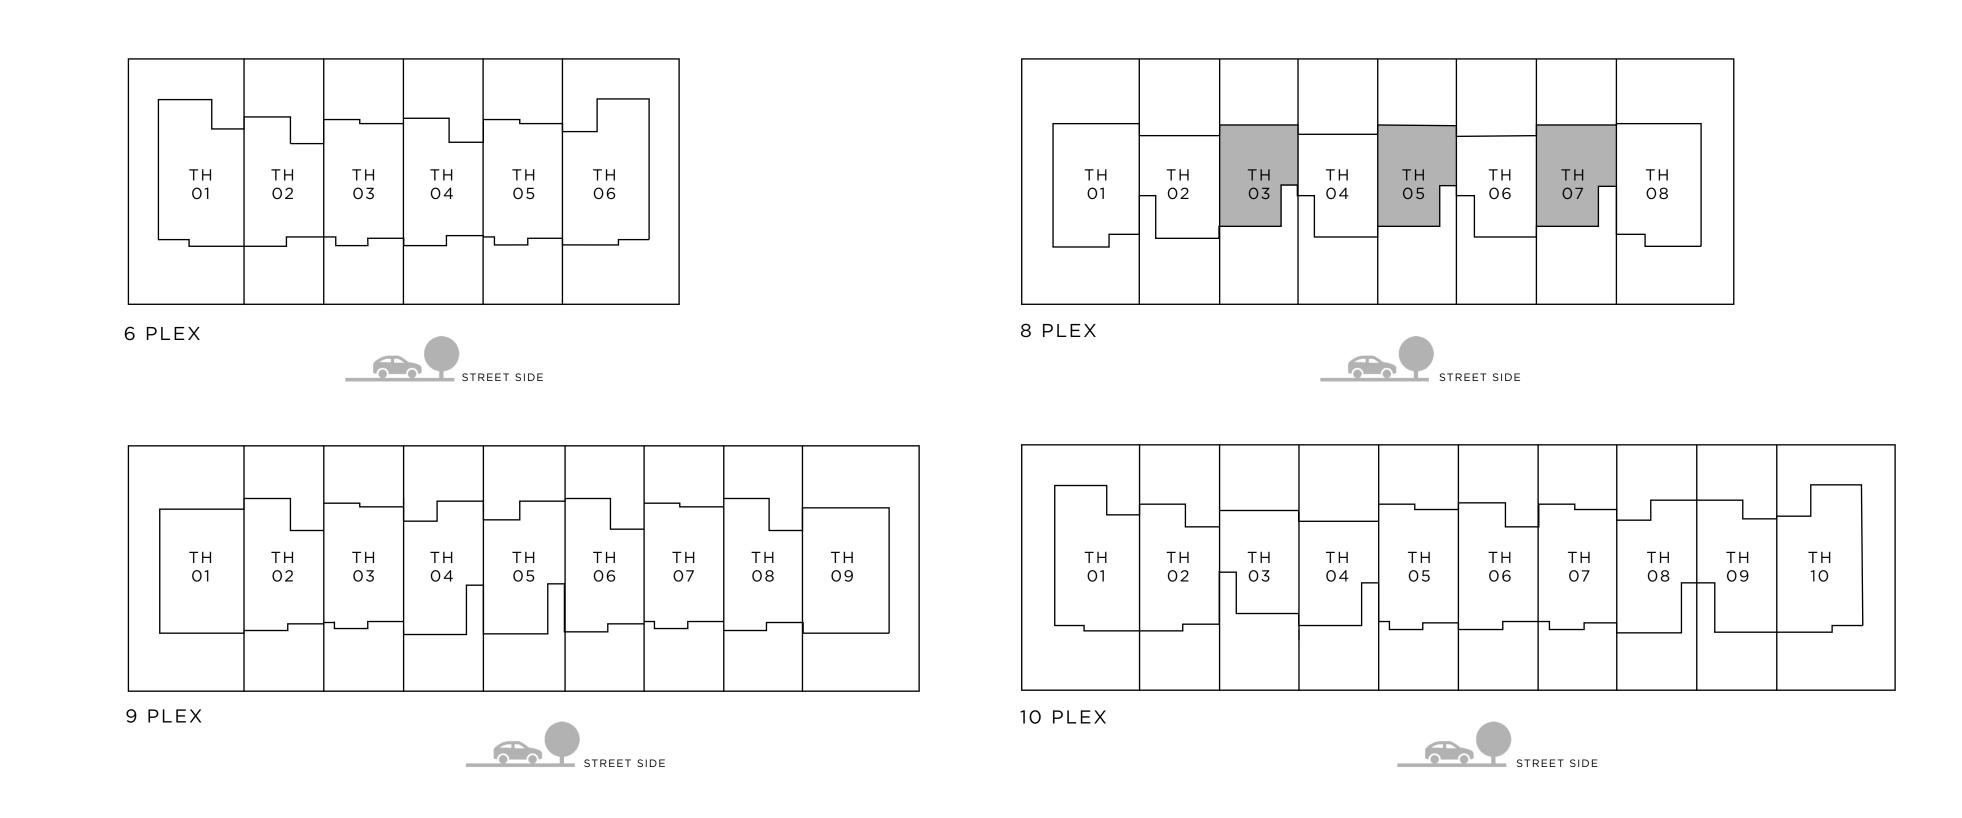

| 184.73 | SQM |
|--------|-----|
| 184.73 | SQM |
| 185.51 | SQM |

GROUND FLOOR

| UNIT            | тот     |
|-----------------|---------|
| 10 PLEX - TH 03 | 2038.68 |
|                 |         |

FLOOR PLAN 1. All dimensions are in imperial and metric, and measured from finish to finish excluding construction tolerances. 2. All materials, dimensions, and drawings are approximate only. 3. Information is subject to change without notice, at developer's absolute discretion. 4. Actual area may vary from the stated area. 5. Drawings not to scale. 6. All images used are for illustrative purposes only and do not represent the actual size, features, specifications, at it's absolute discretion, without any liability whatsoever.

### S P R U C E 3 BEDROOM I D

| UNIT            | τοτα         |
|-----------------|--------------|
| 10 PLEX - TH 04 | 1972.48 SQFT |

KEY PLAN

FLOOR PLAN 1. All dimensions are in imperial and metric, and measured from finish to finish excluding construction tolerances. 2. All materials, dimensions, and drawings are approximate only. 3. Information is subject to change without notice, at developer's absolute discretion. 4. Actual area may vary from the stated area. 5. Drawings not to scale. 6. All images used are for illustrative purposes only and do not represent the actual size, features, specifications, at it's absolute discretion, without any liability whatsoever.