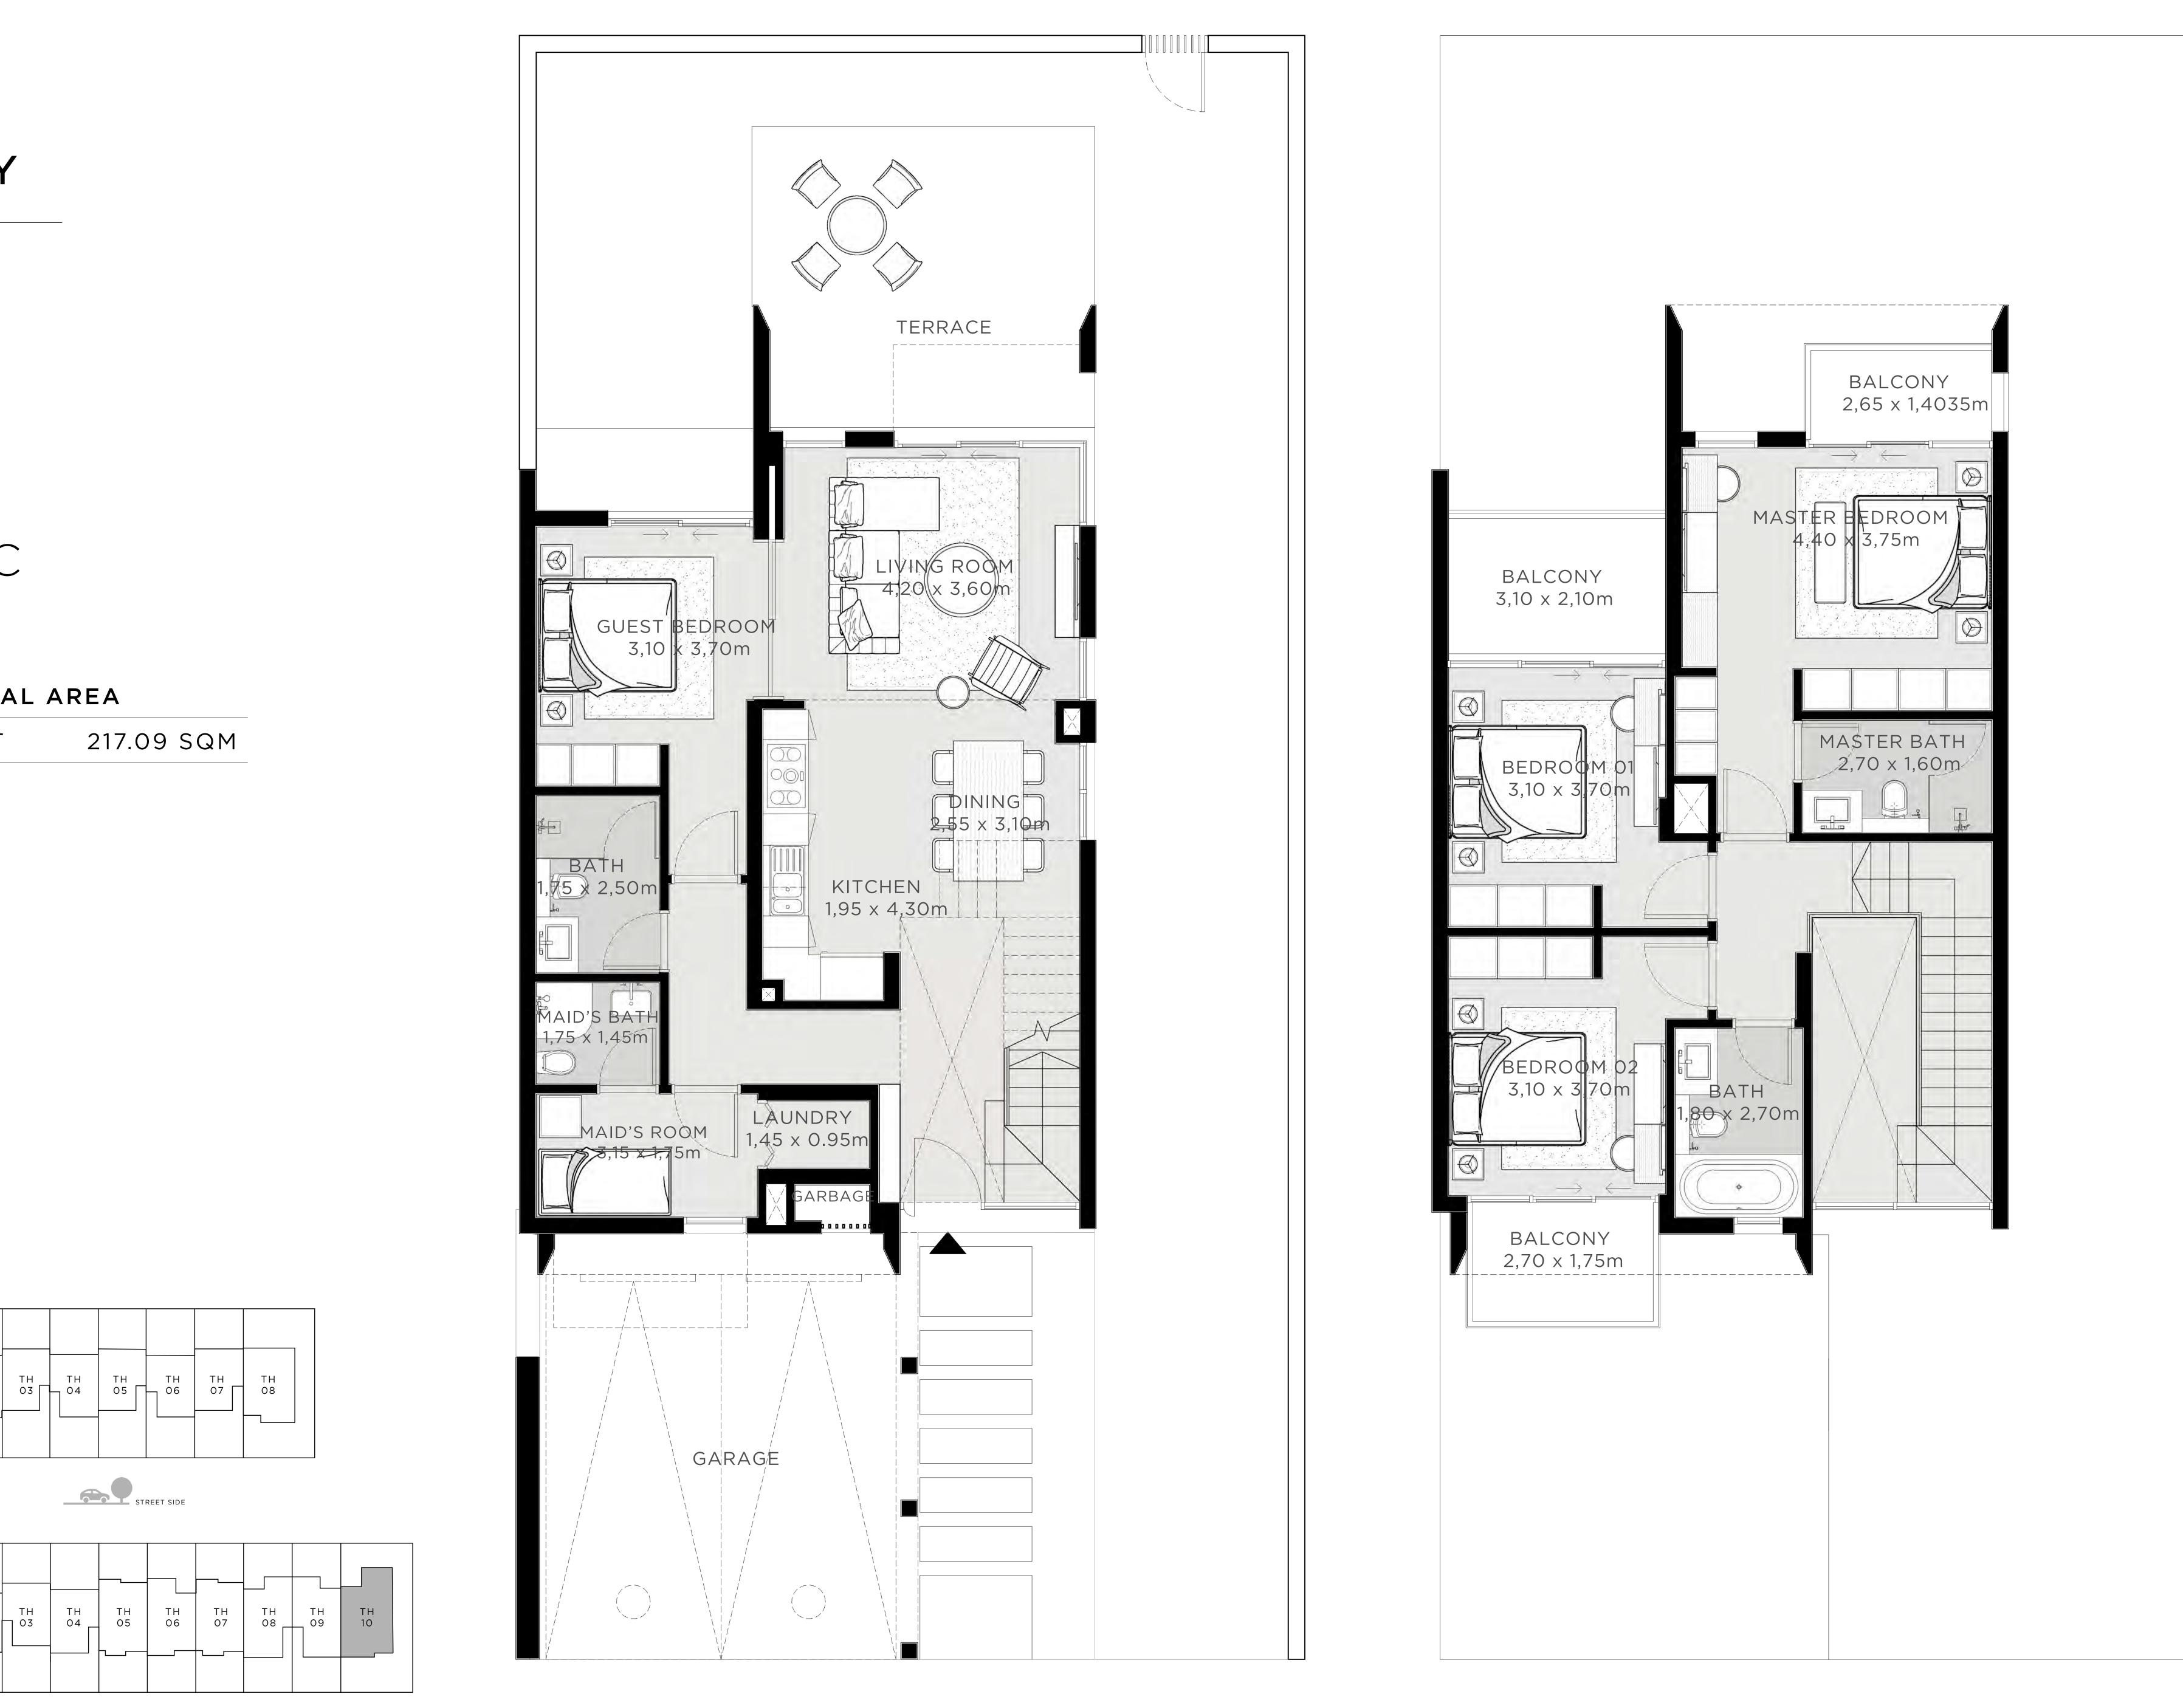

### IRIS 4 BEDROOM I C

| UNIT            | τοτα         |
|-----------------|--------------|
| 10 PLEX - TH 10 | 2336.73 SQFT |

KEY PLAN

STREET SIDE

FLOOR PLAN 1. All dimensions are in imperial and metric, and measured from finish to finish excluding construction tolerances. 2. All materials, dimensions, and drawings are approximate only. 3. Information is subject to change without notice, at developer's absolute discretion. 4. Actual area may vary from the stated area. 5. Drawings not to scale. 6. All images used are for illustrative purposes only and do not represent the actual size, features, specifications, at it's absolute discretion, without any liability whatsoever.