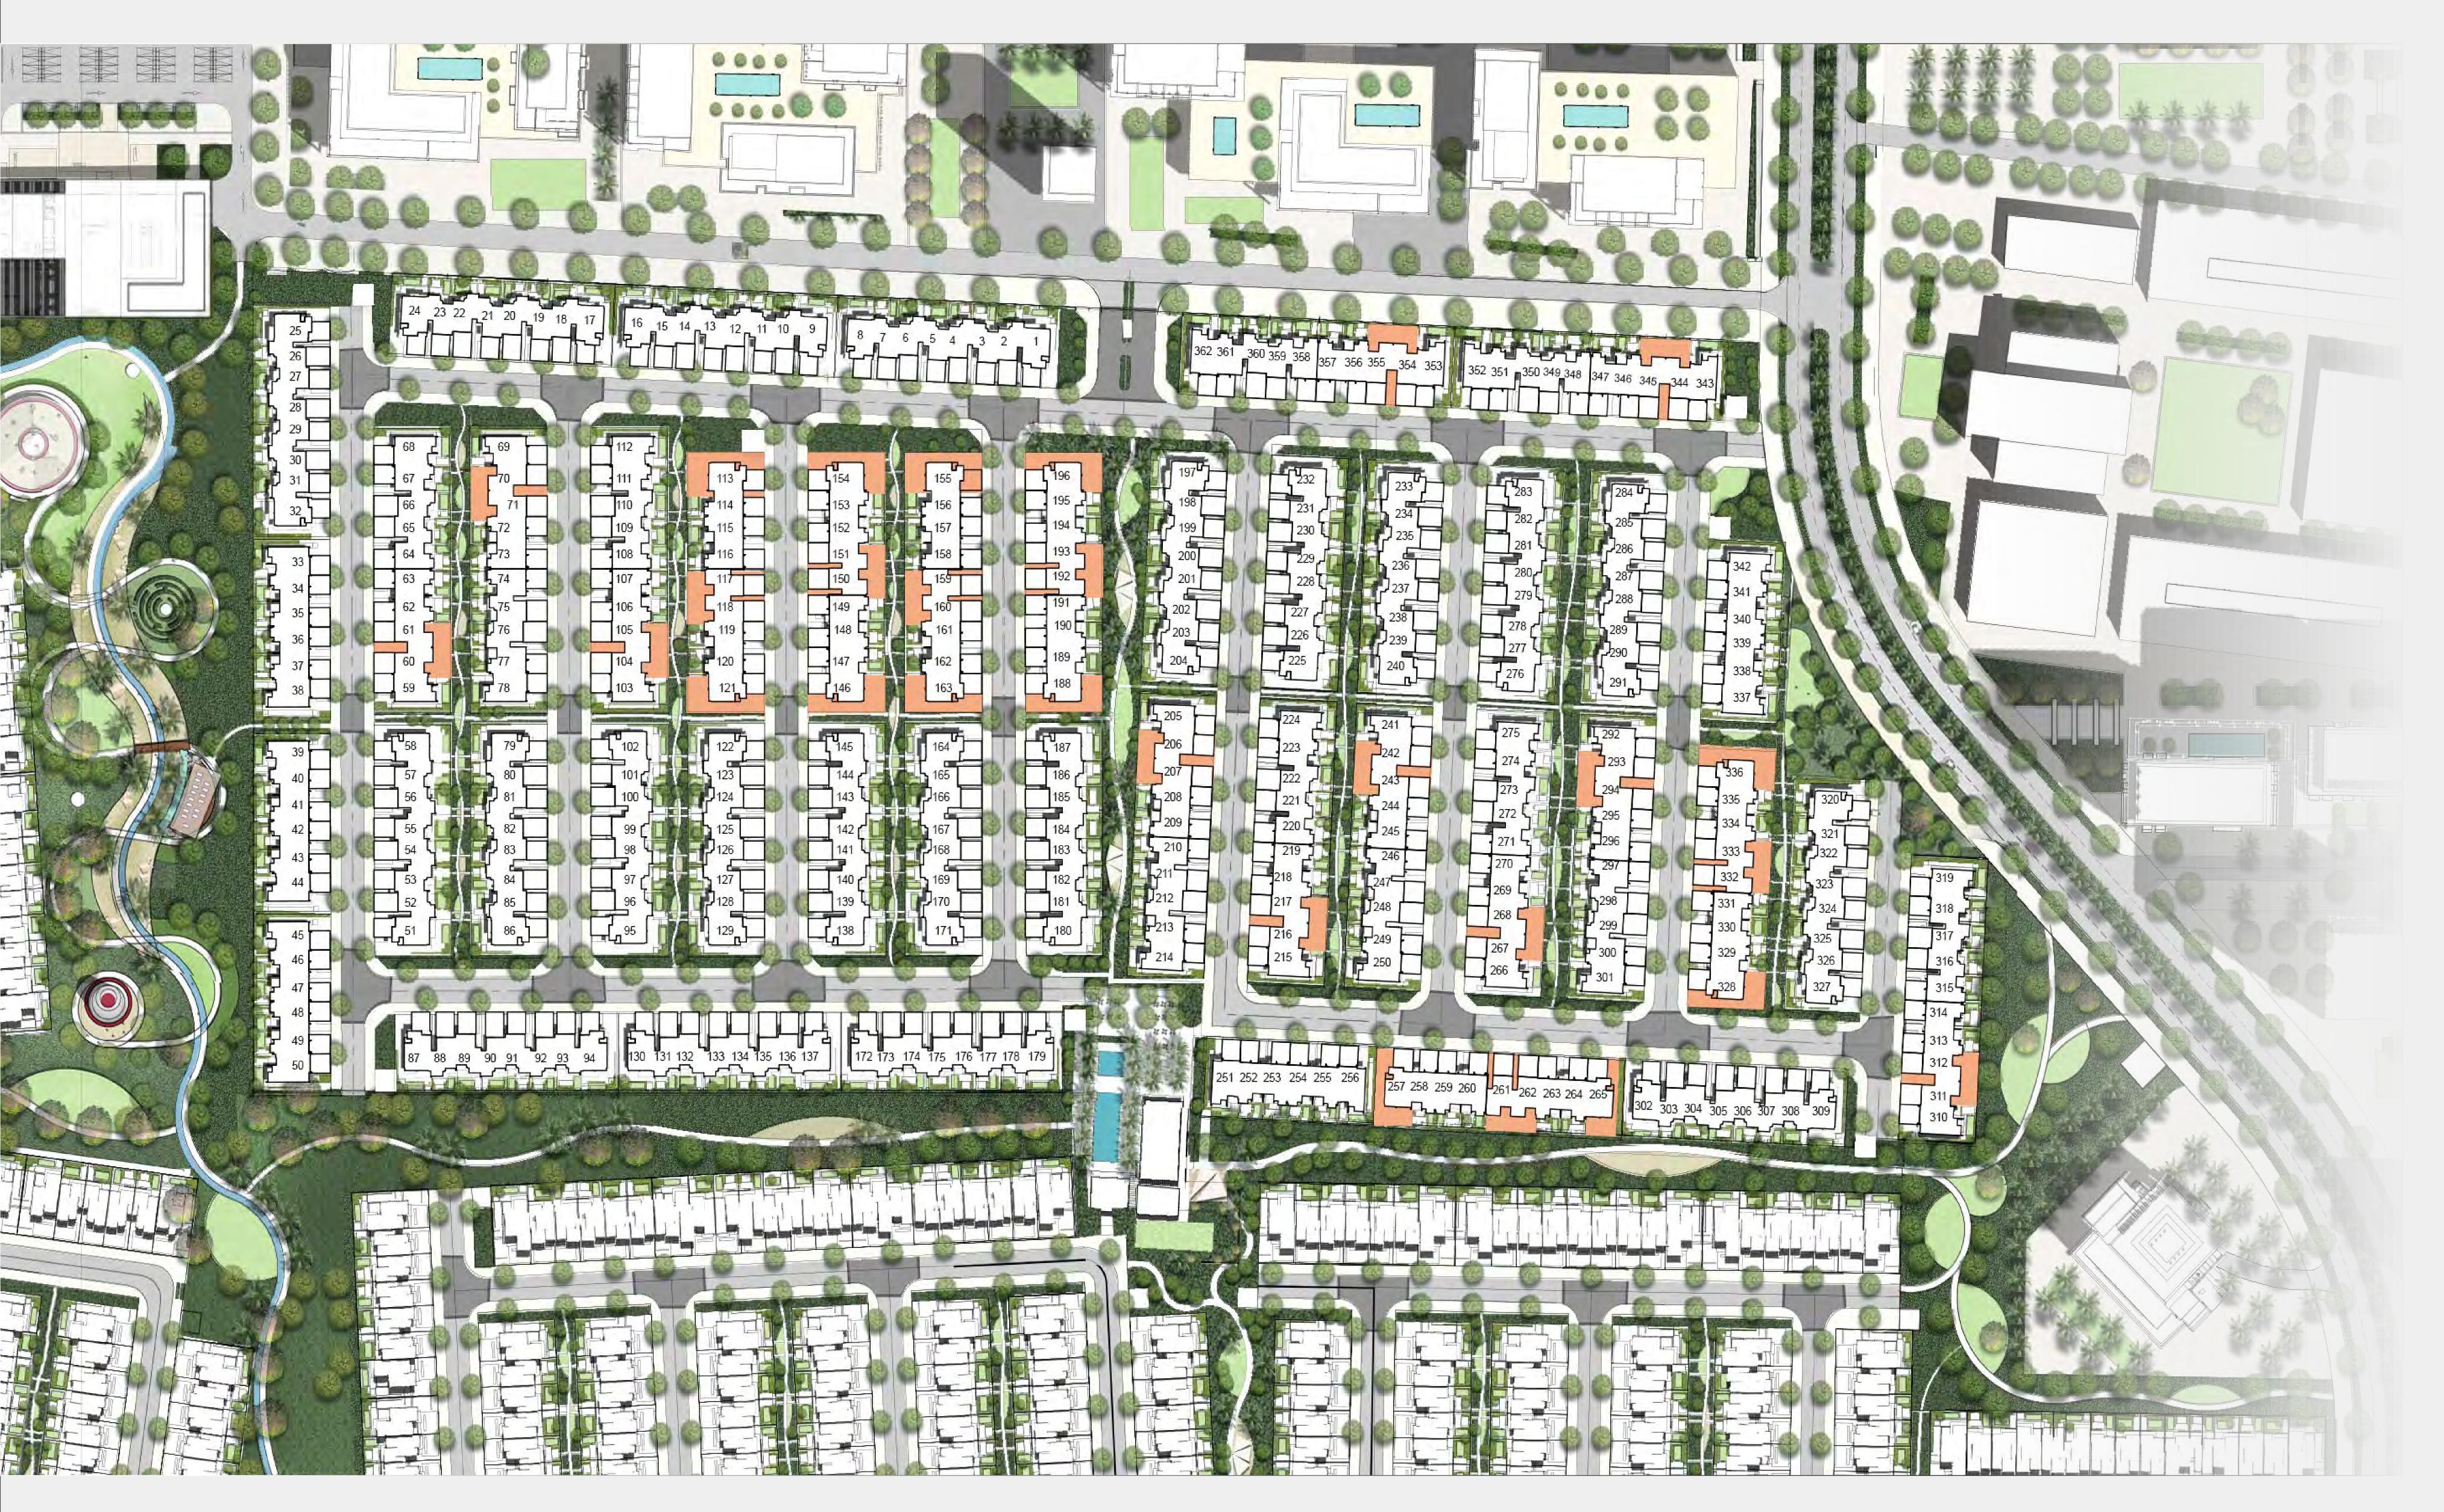

do not represent the actual size, features, specifications, at it's

### GROUND FLOOR





### IRIS 4 BEDROOM I C

| UNIT            | τοτα         |
|-----------------|--------------|
| 10 PLEX - TH 10 | 2336.73 SQFT |

KEY PLAN

STREET SIDE



FLOOR PLAN 1. All dimensions are in imperial and metric, and measured from finish to finish excluding construction tolerances. 2. All materials, dimensions, and drawings are approximate only. 3. Information is subject to change without notice, at developer's absolute discretion. 4. Actual area may vary from the stated area. 5. Drawings not to scale. 6. All images used are for illustrative purposes only and do not represent the actual size, features, specifications, at it's absolute discretion, without any liability whatsoever.



GROUND FLOOR







FLOOR PLAN 1. All dimensions are in imperial and metric, and measured from finish to finish excluding construction tolerances. 2. All materials, dimensions, and drawings are approximate only. 3. Information is subject to change without notice, at developer's absolute discretion. 4. Actual area may vary from the stated area. 5. Drawings not to scale. 6. All images used are for illustrative purposes only and do not represent the actual size, features, specifications, fittings, and furnishings. 7. The developer reserves the right to make revisions / alterations, at it's









### MAY BELL 3 BEDROOM I A

| UNIT            | τοτα         |
|-----------------|--------------|
| 9 PLEX - TH 04  | 2040.94 SQFT |
| 9 PLEX - TH 05  | 2066.13 SQFT |
| 10 PLEX - TH 08 | 2028.13 SQFT |





FLOOR P