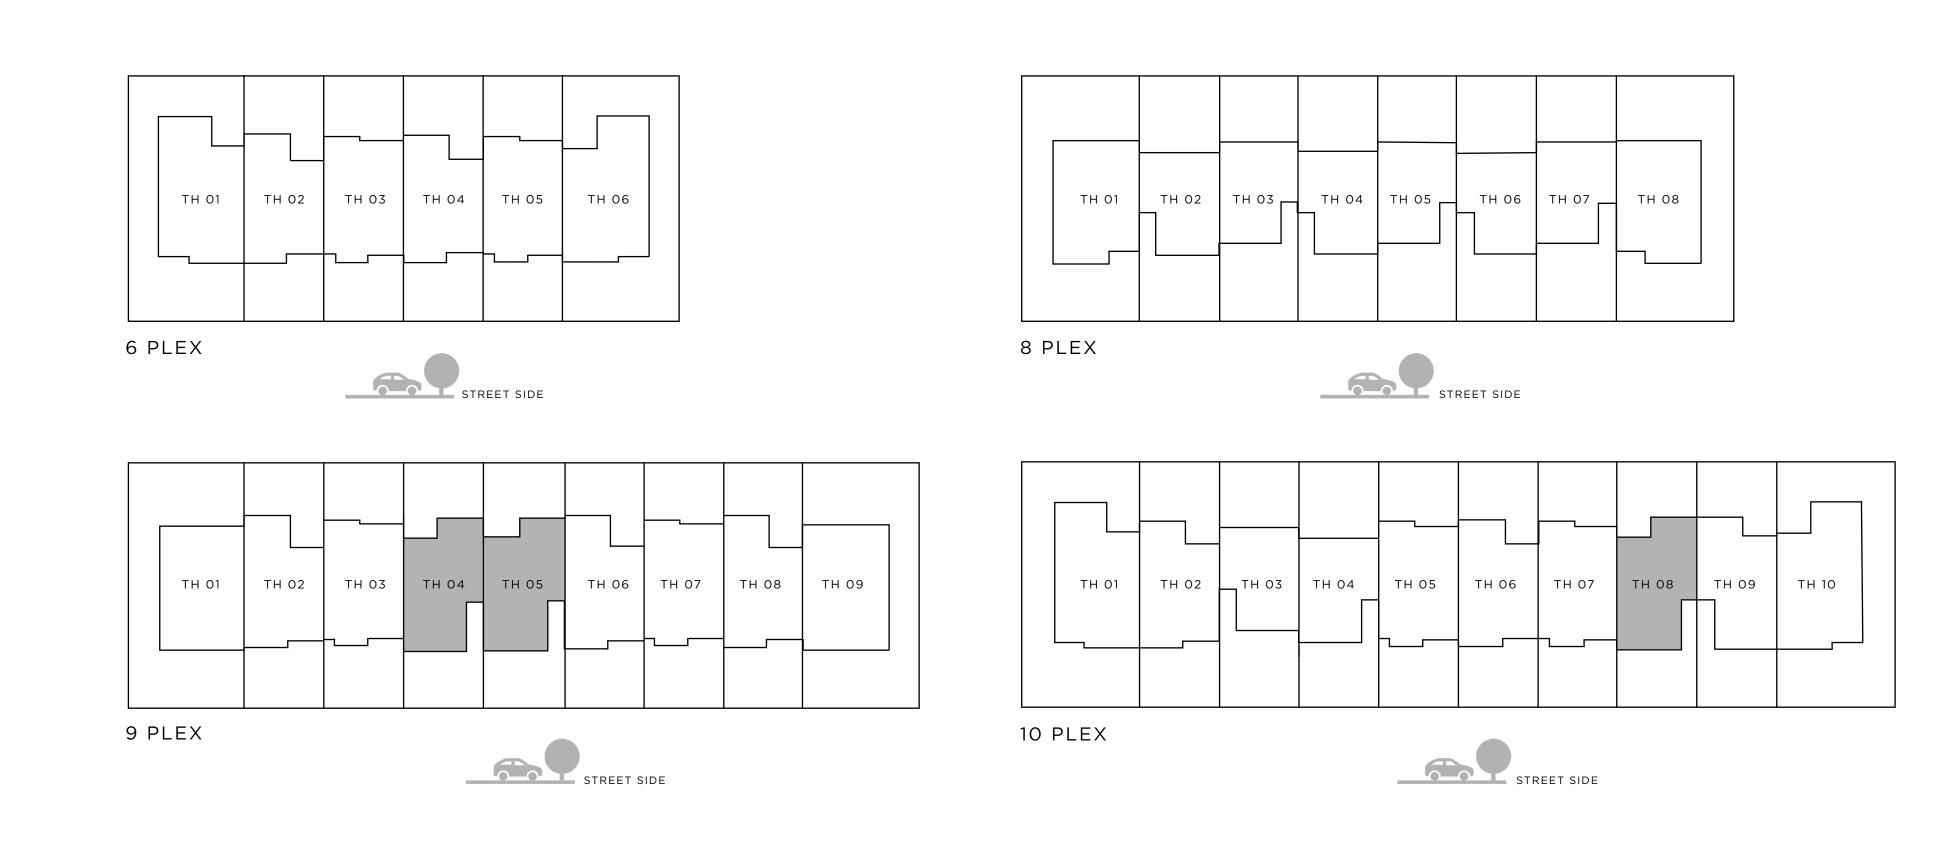

IRIS 3 BEDROOM I A

| UNIT            | TOTAL        | AREA       |
|-----------------|--------------|------------|
| 6 PLEX - TH 02  | 2052.03 SQFT | 190.64 SQM |
| 6 PLEX - TH 04  | 2051.06 SQFT | 190.55 SQM |
| 9 PLEX - TH 02  | 2051.17 SQFT | 190.56 SQM |
| 9 PLEX - TH 06  | 2081.74 SQFT | 193.40 SQM |
| 9 PLEX - TH 08  | 2049.87 SQFT | 190.44 SQM |
| 10 PLEX - TH 02 | 2054.18 SQFT | 190.84 SQM |
| 10 PLEX - TH 06 | 2081.09 SQFT | 193.34 SQM |

|    | Α | R | Ε | Α |
|----|---|---|---|---|
| ١. | / |   |   |   |

| UNIT            | τοτα         |
|-----------------|--------------|
| 6 PLEX - TH 03  | 2058.92 SQFT |
| 6 PLEX - TH 05  | 2058.38 SQFT |
| 9 PLEX - TH 03  | 2058.92 SQFT |
| 9 PLEX - TH 07  | 2058.92 SQFT |
| 10 PLEX - TH 05 | 2086.58 SQFT |
| 10 PLEX - TH 07 | 2057.73 SQFT |

| UNIT            | τοτα         |
|-----------------|--------------|
| 6 PLEX - TH 01  | 2336.19 SQFT |
| 10 PLEX - TH 01 | 2335.33 SQFT |

absolute discretion, without any liability whatsoever.

FLOOR PLAN 1. All dimensions are in imperial and metric, and measured from finish to finish excluding construction tolerances. 2. All materials, dimensions, and drawings are approximate only. 3. Information is subject to change without notice, at developer's absolute discretion. 4. Actual area may vary from the stated area. 5. Drawings not to scale. 6. All images used are for illustrative purposes only and do not represent the actual size, features, specifications, at it's

### IRIS 4 BEDROOM I C

| UNIT            | τοτα         |
|-----------------|--------------|
| 10 PLEX - TH 10 | 2336.73 SQFT |

KEY PLAN

STREET SIDE

FLOOR PLAN 1. All dimensions are in imperial and metric, and measured from finish to finish excluding construction tolerances. 2. All materials, dimensions, and drawings are approximate only. 3. Information is subject to change without notice, at developer's absolute discretion. 4. Actual area may vary from the stated area. 5. Drawings not to scale. 6. All images used are for illustrative purposes only and do not represent the actual size, features, specifications, at it's absolute discretion, without any liability whatsoever.

### MAY BELL 3 BEDROOM I A

| UNIT            | τοτα         |
|-----------------|--------------|
| 9 PLEX - TH 04  | 2040.94 SQFT |
| 9 PLEX - TH 05  | 2066.13 SQFT |
| 10 PLEX - TH 08 | 2028.13 SQFT |

#### AL AREA

| 189.61 | SQM |
|--------|-----|
| 191.95 | SQM |
| 188.42 | SQM |

| UNIT            | τοτα         |
|-----------------|--------------|
| 10 PLEX - TH 09 | 2028.13 SQFT |

FLOOR PLAN 1. All dimensions are in imperial and metric, and measured from finish to finish excluding construction tolerances. 2. All materials, dimensions, and drawings are approximate only. 3. Information is subject to change without notice, at developer's absolute discretion. 4. Actual area may vary from the stated area. 5. Drawings not to scale. 6. All images used are for illustrative purposes only and do not represent the actual size, features, specifications, at it's absolute discretion, without any liability whatsoever.

### MAY BELL 4 BEDROOM I B

| UNIT           | τοτα         |
|----------------|--------------|
| 9 PLEX - TH 09 | 2310.68 SQFT |

KEY PLAN

FLOOR PLAN 1. All dimensions are in imperial and metric, and measured from finish to finish excluding construction tolerances. 2. All materials, dimensions, and drawings are approximate only. 3. Information is subject to change without notice, at developer's absolute discretion. 4. Actual area may vary from the stated area. 5. Drawings not to scale. 6. All images used are for illustrative purposes only and do not represent the actual size, features, specifications, at it's absolute discretion, without any liability whatsoever.