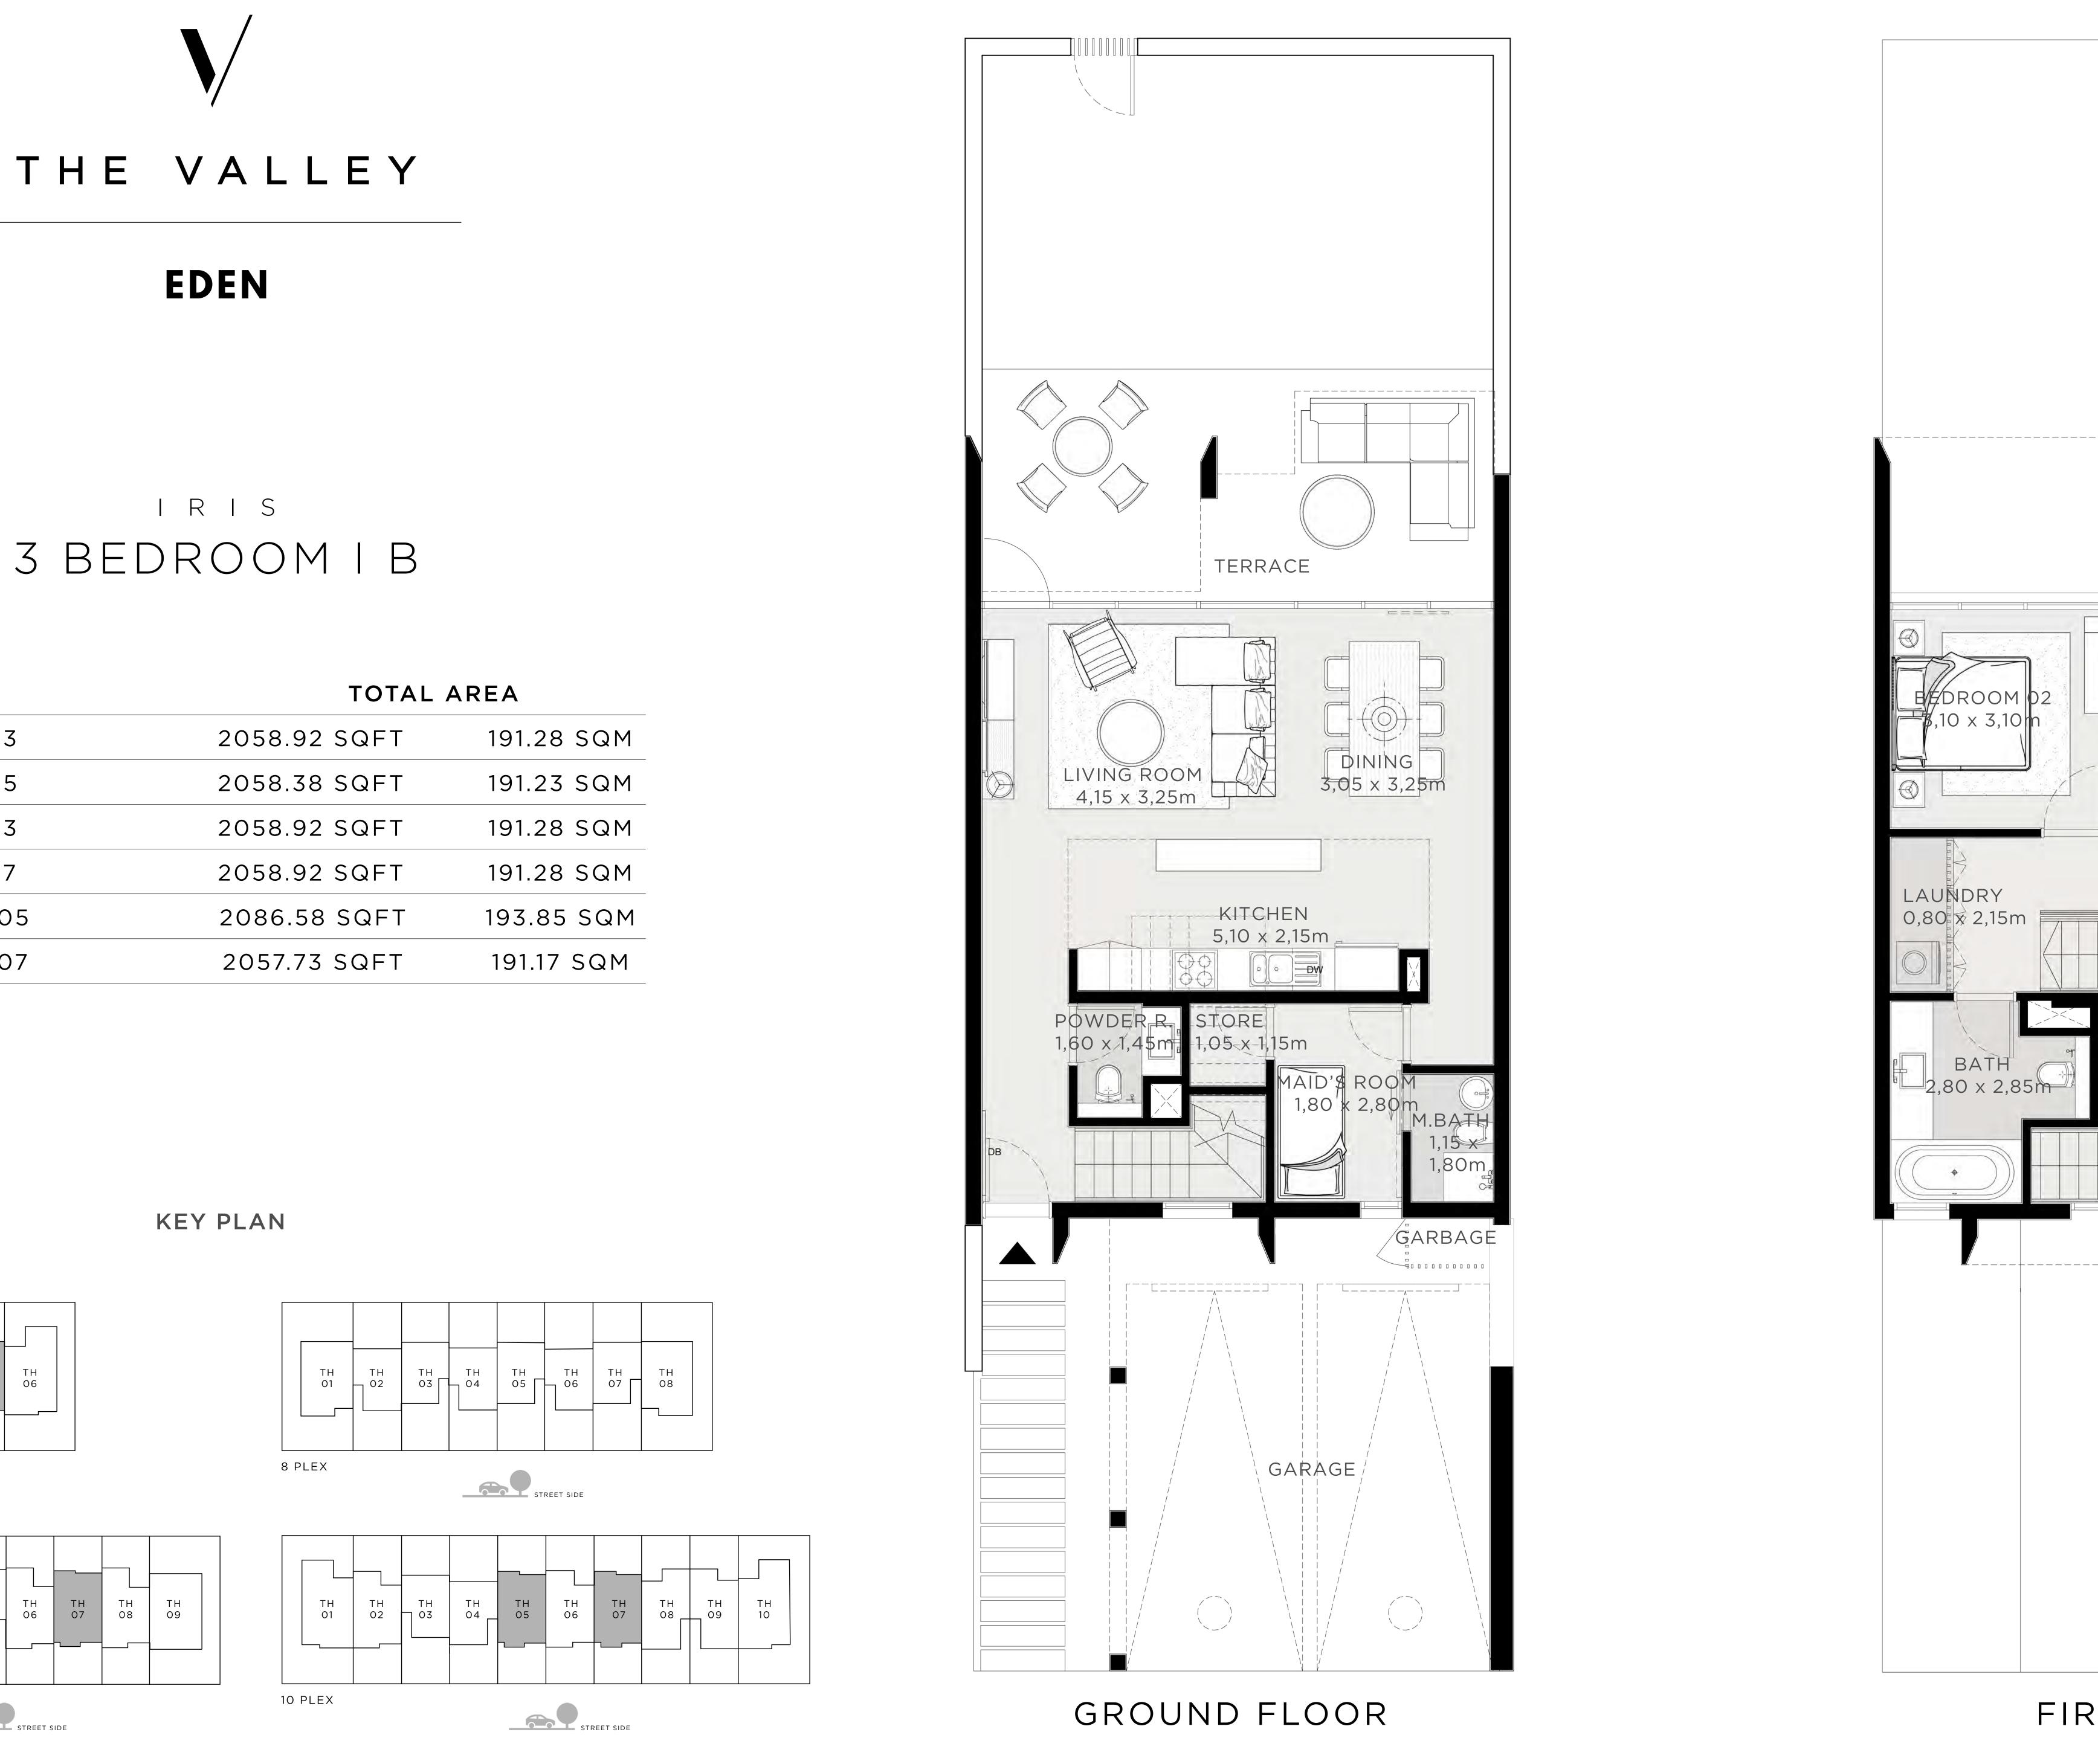

IRIS 3 BEDROOM I A

| UNIT            | TOTAL        | AREA       |
|-----------------|--------------|------------|
| 6 PLEX - TH 02  | 2052.03 SQFT | 190.64 SQM |
| 6 PLEX - TH 04  | 2051.06 SQFT | 190.55 SQM |
| 9 PLEX - TH 02  | 2051.17 SQFT | 190.56 SQM |
| 9 PLEX - TH 06  | 2081.74 SQFT | 193.40 SQM |
| 9 PLEX - TH 08  | 2049.87 SQFT | 190.44 SQM |
| 10 PLEX - TH 02 | 2054.18 SQFT | 190.84 SQM |
| 10 PLEX - TH 06 | 2081.09 SQFT | 193.34 SQM |

|    | Α | R | Ε | Α |
|----|---|---|---|---|
| ١. | / |   |   |   |

| UNIT            | τοτα         |
|-----------------|--------------|
| 6 PLEX - TH 03  | 2058.92 SQFT |
| 6 PLEX - TH 05  | 2058.38 SQFT |
| 9 PLEX - TH 03  | 2058.92 SQFT |
| 9 PLEX - TH 07  | 2058.92 SQFT |
| 10 PLEX - TH 05 | 2086.58 SQFT |
| 10 PLEX - TH 07 | 2057.73 SQFT |

### GROUND FLOOR