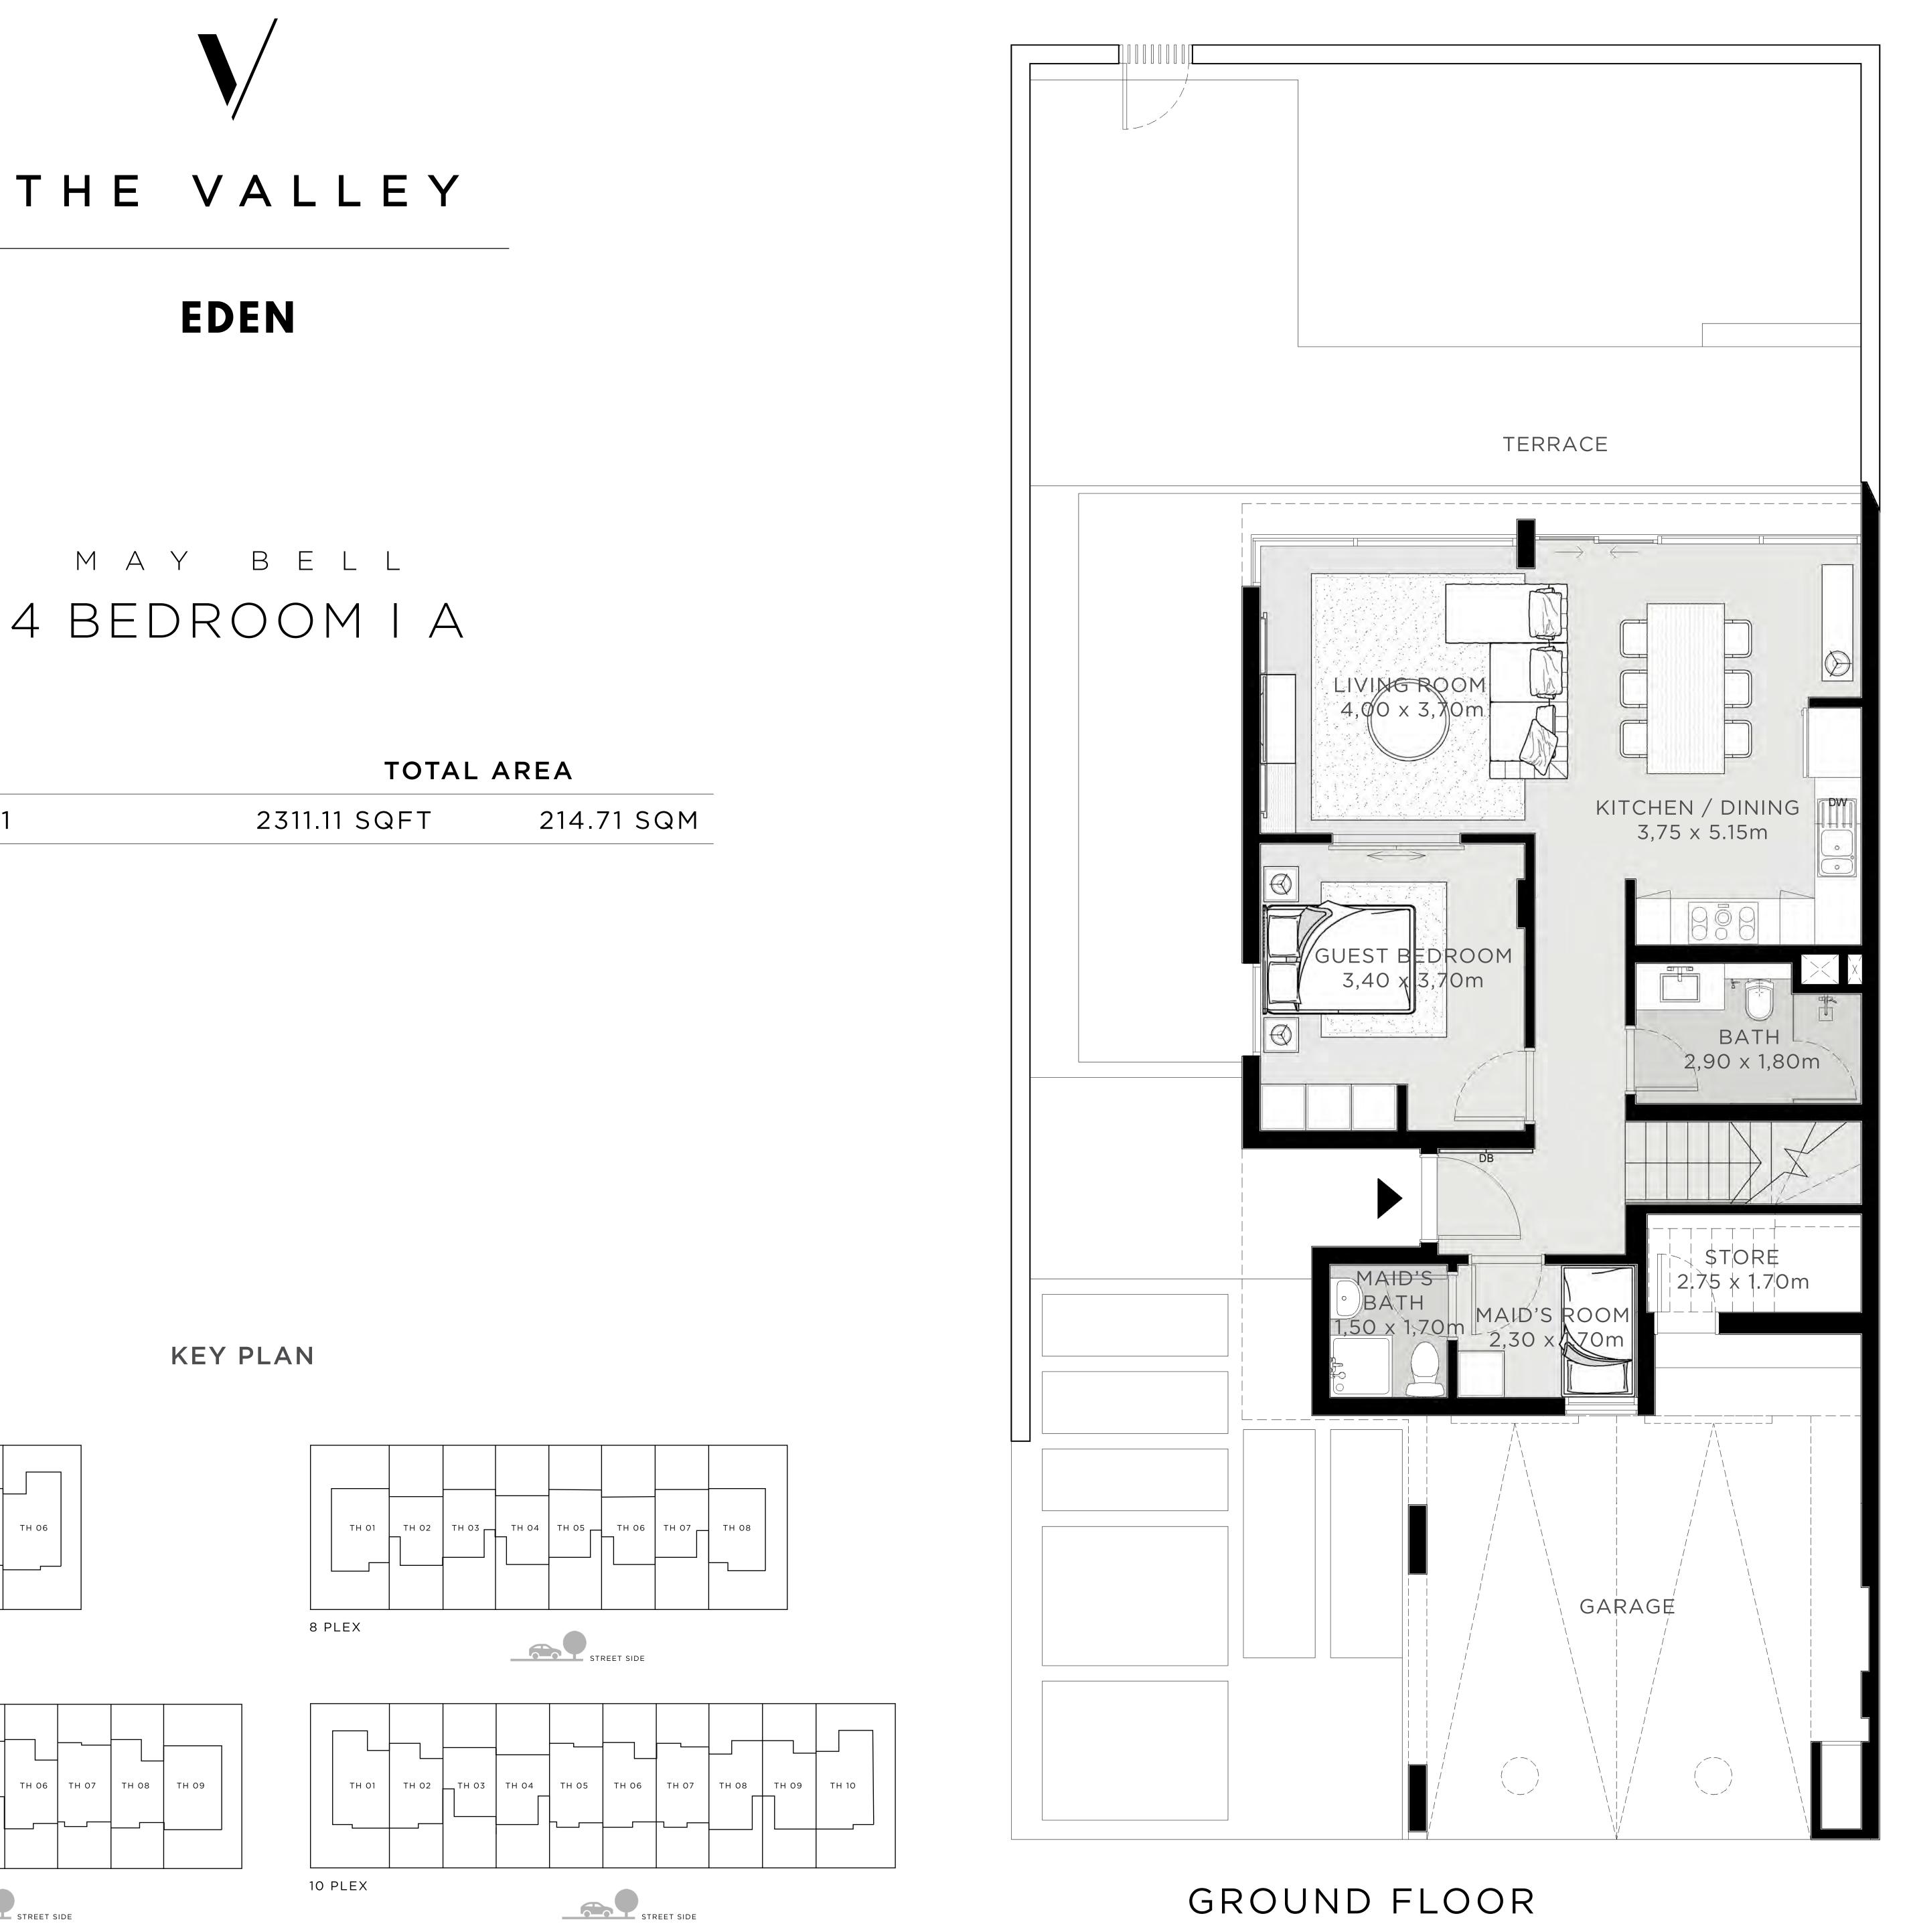

188.42 SQM

| UNIT           | τοτα         |  |
|----------------|--------------|--|
| 9 PLEX - TH 01 | 2311.11 SQFT |  |

FLOOR PLAN 1. All dimensions are in imperial and metric, and measured from finish to finish excluding construction tolerances. 2. All materials, dimensions, and drawings are approximate only. 3. Information is subject to change without notice, at developer's absolute discretion. 4. Actual area may vary from the stated area. 5. Drawings not to scale. 6. All images used are for illustrative purposes only and do not represent the actual size, features, specifications, at it's absolute discretion, without any liability whatsoever.

183.25 SQM

| UNIT           | ΤΟΤΑ         |
|----------------|--------------|
| 8 PLEX - TH 01 | 2322.52 SQFT |

absolute discretion, without any liability whatsoever.

FLOOR PLAN 1. All dimensions are in imperial and metric, and measured from finish to finish excluding construction tolerances. 2. All materials, dimensions, and drawings are approximate only. 3. Information is subject to change without notice, at developer's absolute discretion. 4. Actual area may vary from the stated area. 5. Drawings not to scale. 6. All images used are for illustrative purposes only and do not represent the actual size, features, specifications, at it's