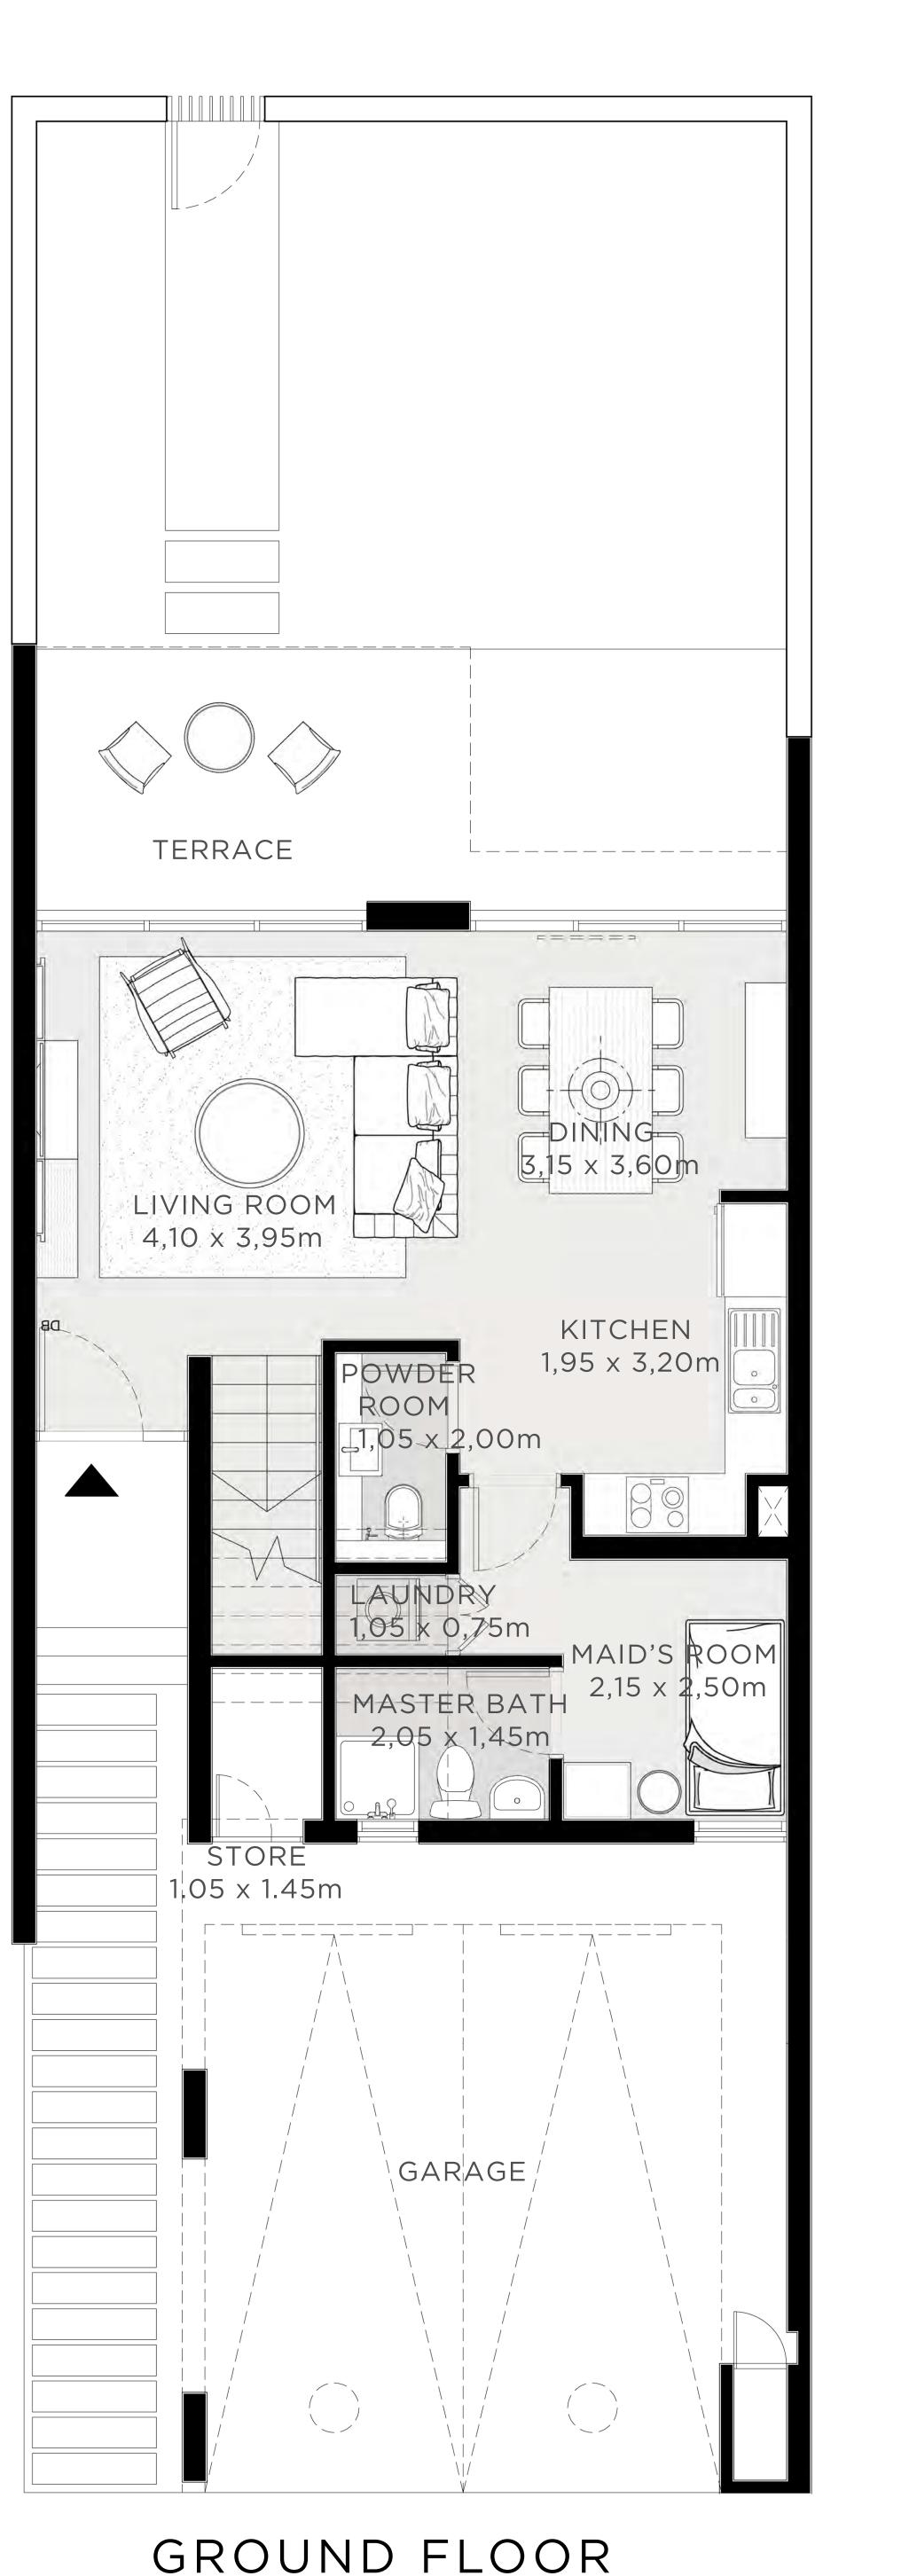

### MAY BELL 3 BEDROOM I A

| UNIT            | τοτα         |
|-----------------|--------------|
| 9 PLEX - TH 04  | 2040.94 SQFT |
| 9 PLEX - TH 05  | 2066.13 SQFT |
| 10 PLEX - TH 08 | 2028.13 SQFT |

#### AL AREA

| 189.61 | SQM |
|--------|-----|
| 191.95 | SQM |
| 188.42 | SQM |

| UNIT            | τοτα         |
|-----------------|--------------|
| 10 PLEX - TH 09 | 2028.13 SQFT |

FLOOR PLAN 1. All dimensions are in imperial and metric, and measured from finish to finish excluding construction tolerances. 2. All materials, dimensions, and drawings are approximate only. 3. Information is subject to change without notice, at developer's absolute discretion. 4. Actual area may vary from the stated area. 5. Drawings not to scale. 6. All images used are for illustrative purposes only and do not represent the actual size, features, specifications, at it's absolute discretion, without any liability whatsoever.