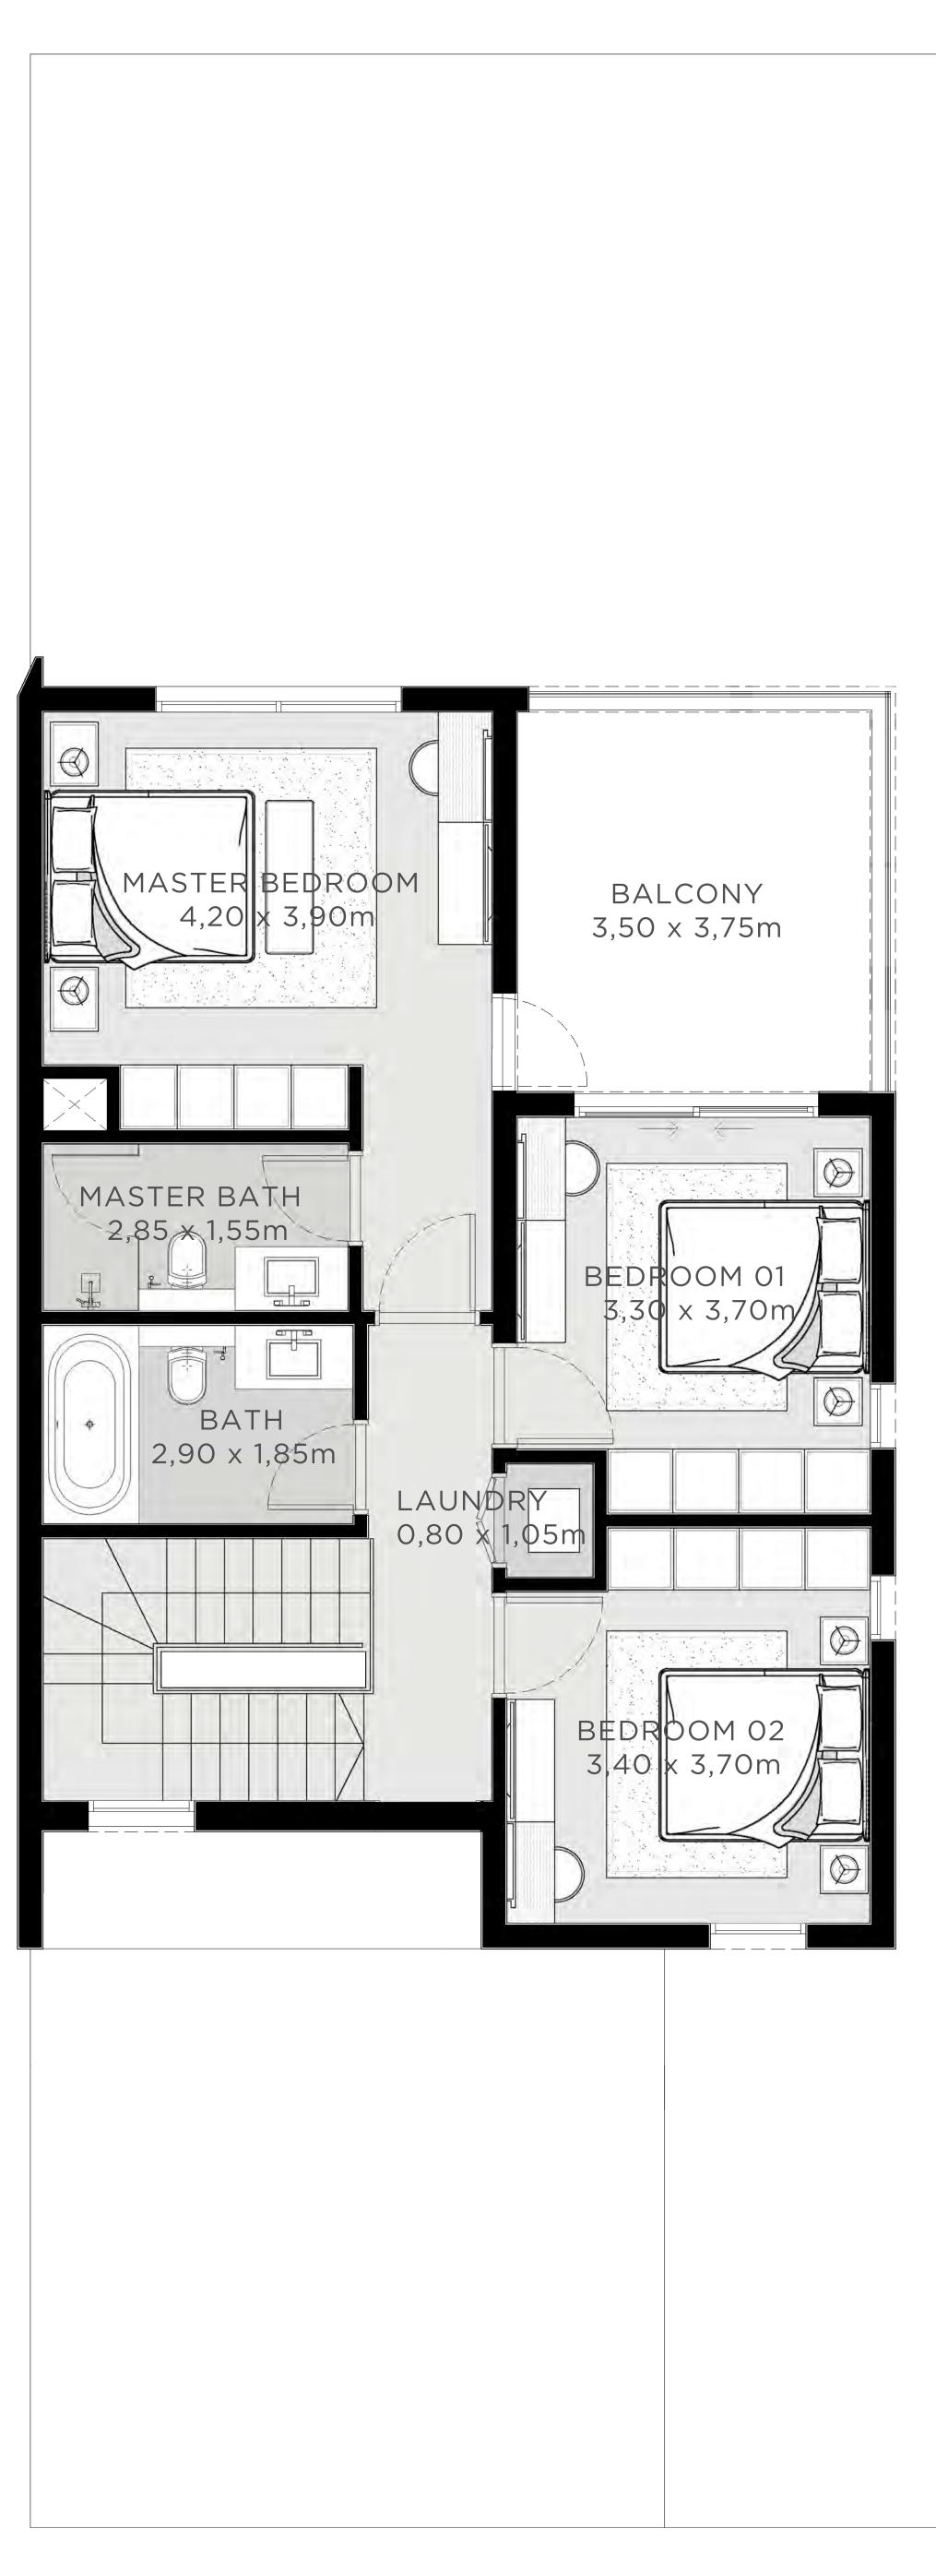

### S P R U C E 3 BEDROOM I A

| ΤΟΤΑ        |
|-------------|
| 937.39 SQFT |
| 929.75 SQFT |
| 929.75 SQFT |
|             |

FLOOR PLAN 1. All dimensions are in imperial and metric, and measured from finish to finish excluding construction tolerances. 2. All materials, dimensions, and drawings are approximate only. 3. Information is subject to change without notice, at developer's absolute discretion. 4. Actual area may vary from the stated area. 5. Drawings not to scale. 6. All images used are for illustrative purposes only and do not represent the actual size, features, specifications, at it's absolute discretion, without any liability whatsoever.

#### AL AREA

| 179.99 | SQM |
|--------|-----|
| 179.28 | SQM |
| 179.28 | SQM |

| UNIT           | TOTAL        |
|----------------|--------------|
| 8 PLEX - TH 03 | 1988.41 SQFT |
| 8 PLEX - TH 05 | 1988.41 SQFT |
| 8 PLEX - TH 07 | 1996.81 SQFT |