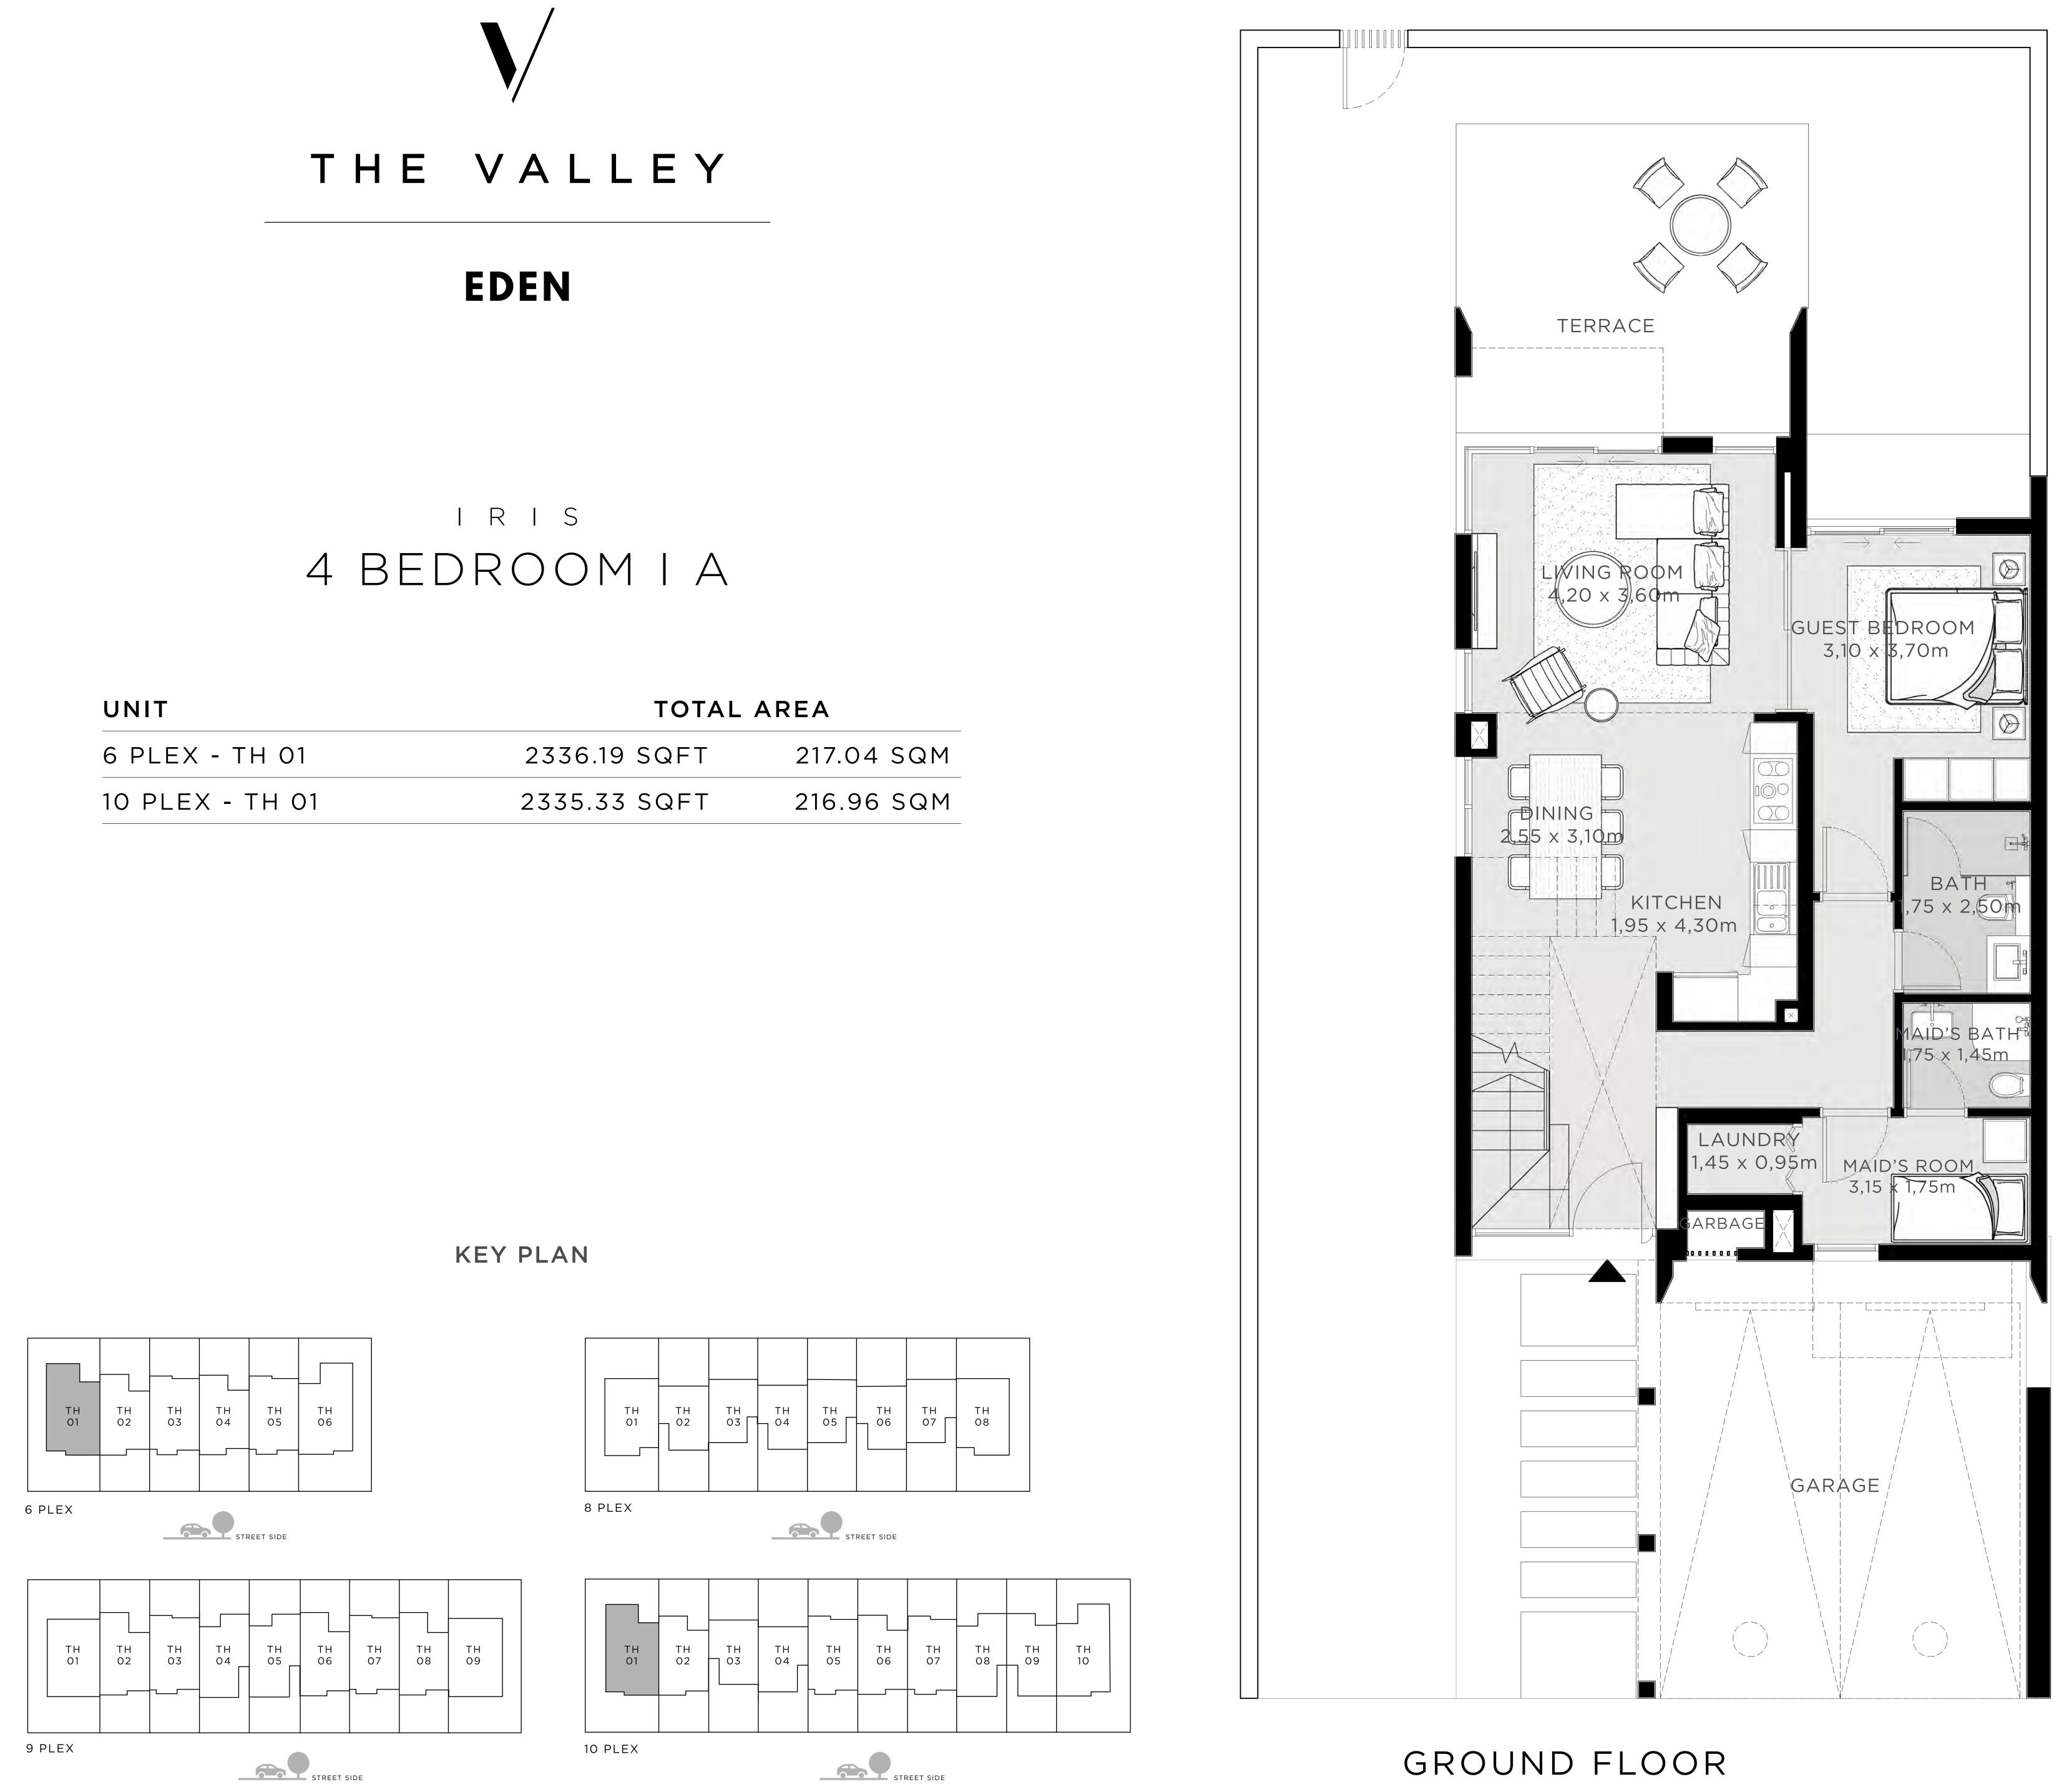

| UNIT            | τοτα         |
|-----------------|--------------|
| 6 PLEX - TH 01  | 2336.19 SQFT |
| 10 PLEX - TH 01 | 2335.33 SQFT |

absolute discretion, without any liability whatsoever.

FLOOR PLAN 1. All dimensions are in imperial and metric, and measured from finish to finish excluding construction tolerances. 2. All materials, dimensions, and drawings are approximate only. 3. Information is subject to change without notice, at developer's absolute discretion. 4. Actual area may vary from the stated area. 5. Drawings not to scale. 6. All images used are for illustrative purposes only and do not represent the actual size, features, specifications, at it's

absolute discretion, without any liability whatsoever.

216.91 SQM

FLOOR PLAN 1. All dimensions are in imperial and metric, and measured from finish to finish excluding construction tolerances. 2. All materials, dimensions, and drawings are approximate only. 3. Information is subject to change without notice, at developer's absolute discretion. 4. Actual area may vary from the stated area. 5. Drawings not to scale. 6. All images used are for illustrative purposes only and do not represent the actual size, features, specifications, at it's