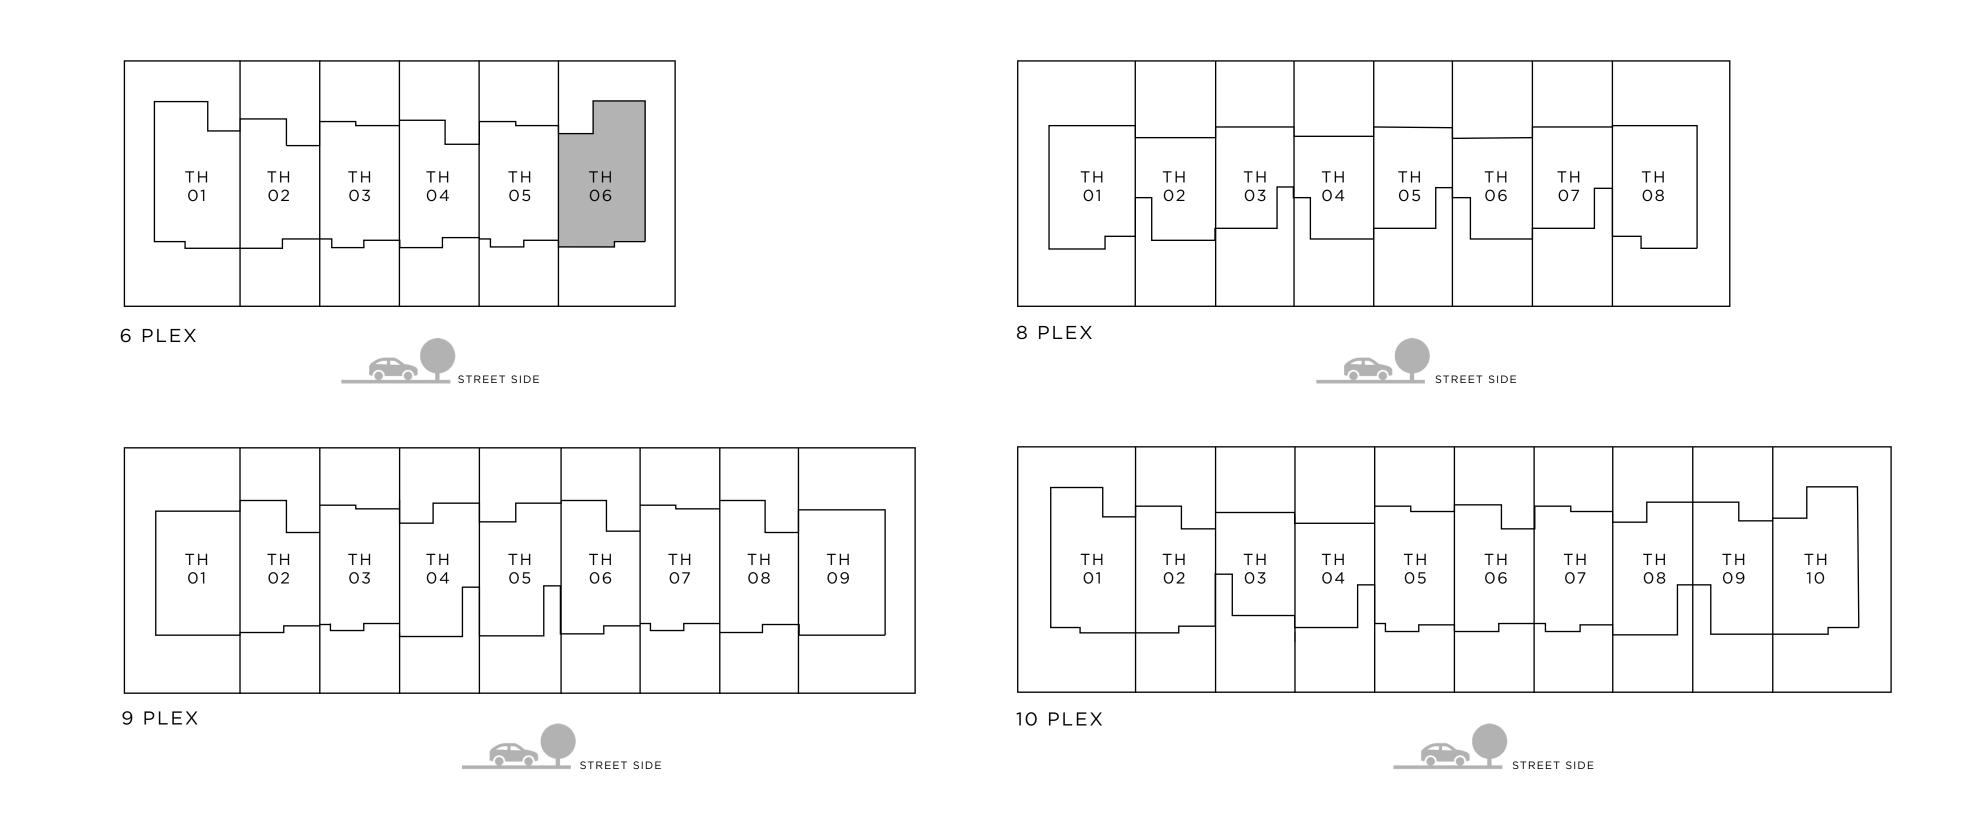

IRIS 3 BEDROOM I A

| UNIT            | TOTAL        | AREA       |
|-----------------|--------------|------------|
| 6 PLEX - TH 02  | 2052.03 SQFT | 190.64 SQM |
| 6 PLEX - TH 04  | 2051.06 SQFT | 190.55 SQM |
| 9 PLEX - TH 02  | 2051.17 SQFT | 190.56 SQM |
| 9 PLEX - TH 06  | 2081.74 SQFT | 193.40 SQM |
| 9 PLEX - TH 08  | 2049.87 SQFT | 190.44 SQM |
| 10 PLEX - TH 02 | 2054.18 SQFT | 190.84 SQM |
| 10 PLEX - TH 06 | 2081.09 SQFT | 193.34 SQM |

KEY PLAN

FLOOR PLAN 1. All dimensions are in imperial and metric, and measured from finish to finish excluding construction tolerances. 2. All materials, dimensions, and drawings are approximate only. 3. Information is subject to change without notice, at developer's absolute discretion. 4. Actual area may vary from the stated area. 5. Drawings not to scale. 6. All images used are for illustrative purposes only and do not represent the actual size, features, specifications, at it's absolute discretion, without any liability whatsoever.

|    | Α | R | Ε | Α |
|----|---|---|---|---|
| ١. | / |   |   |   |

| UNIT            | τοτα         |
|-----------------|--------------|
| 6 PLEX - TH 03  | 2058.92 SQFT |
| 6 PLEX - TH 05  | 2058.38 SQFT |
| 9 PLEX - TH 03  | 2058.92 SQFT |
| 9 PLEX - TH 07  | 2058.92 SQFT |
| 10 PLEX - TH 05 | 2086.58 SQFT |
| 10 PLEX - TH 07 | 2057.73 SQFT |