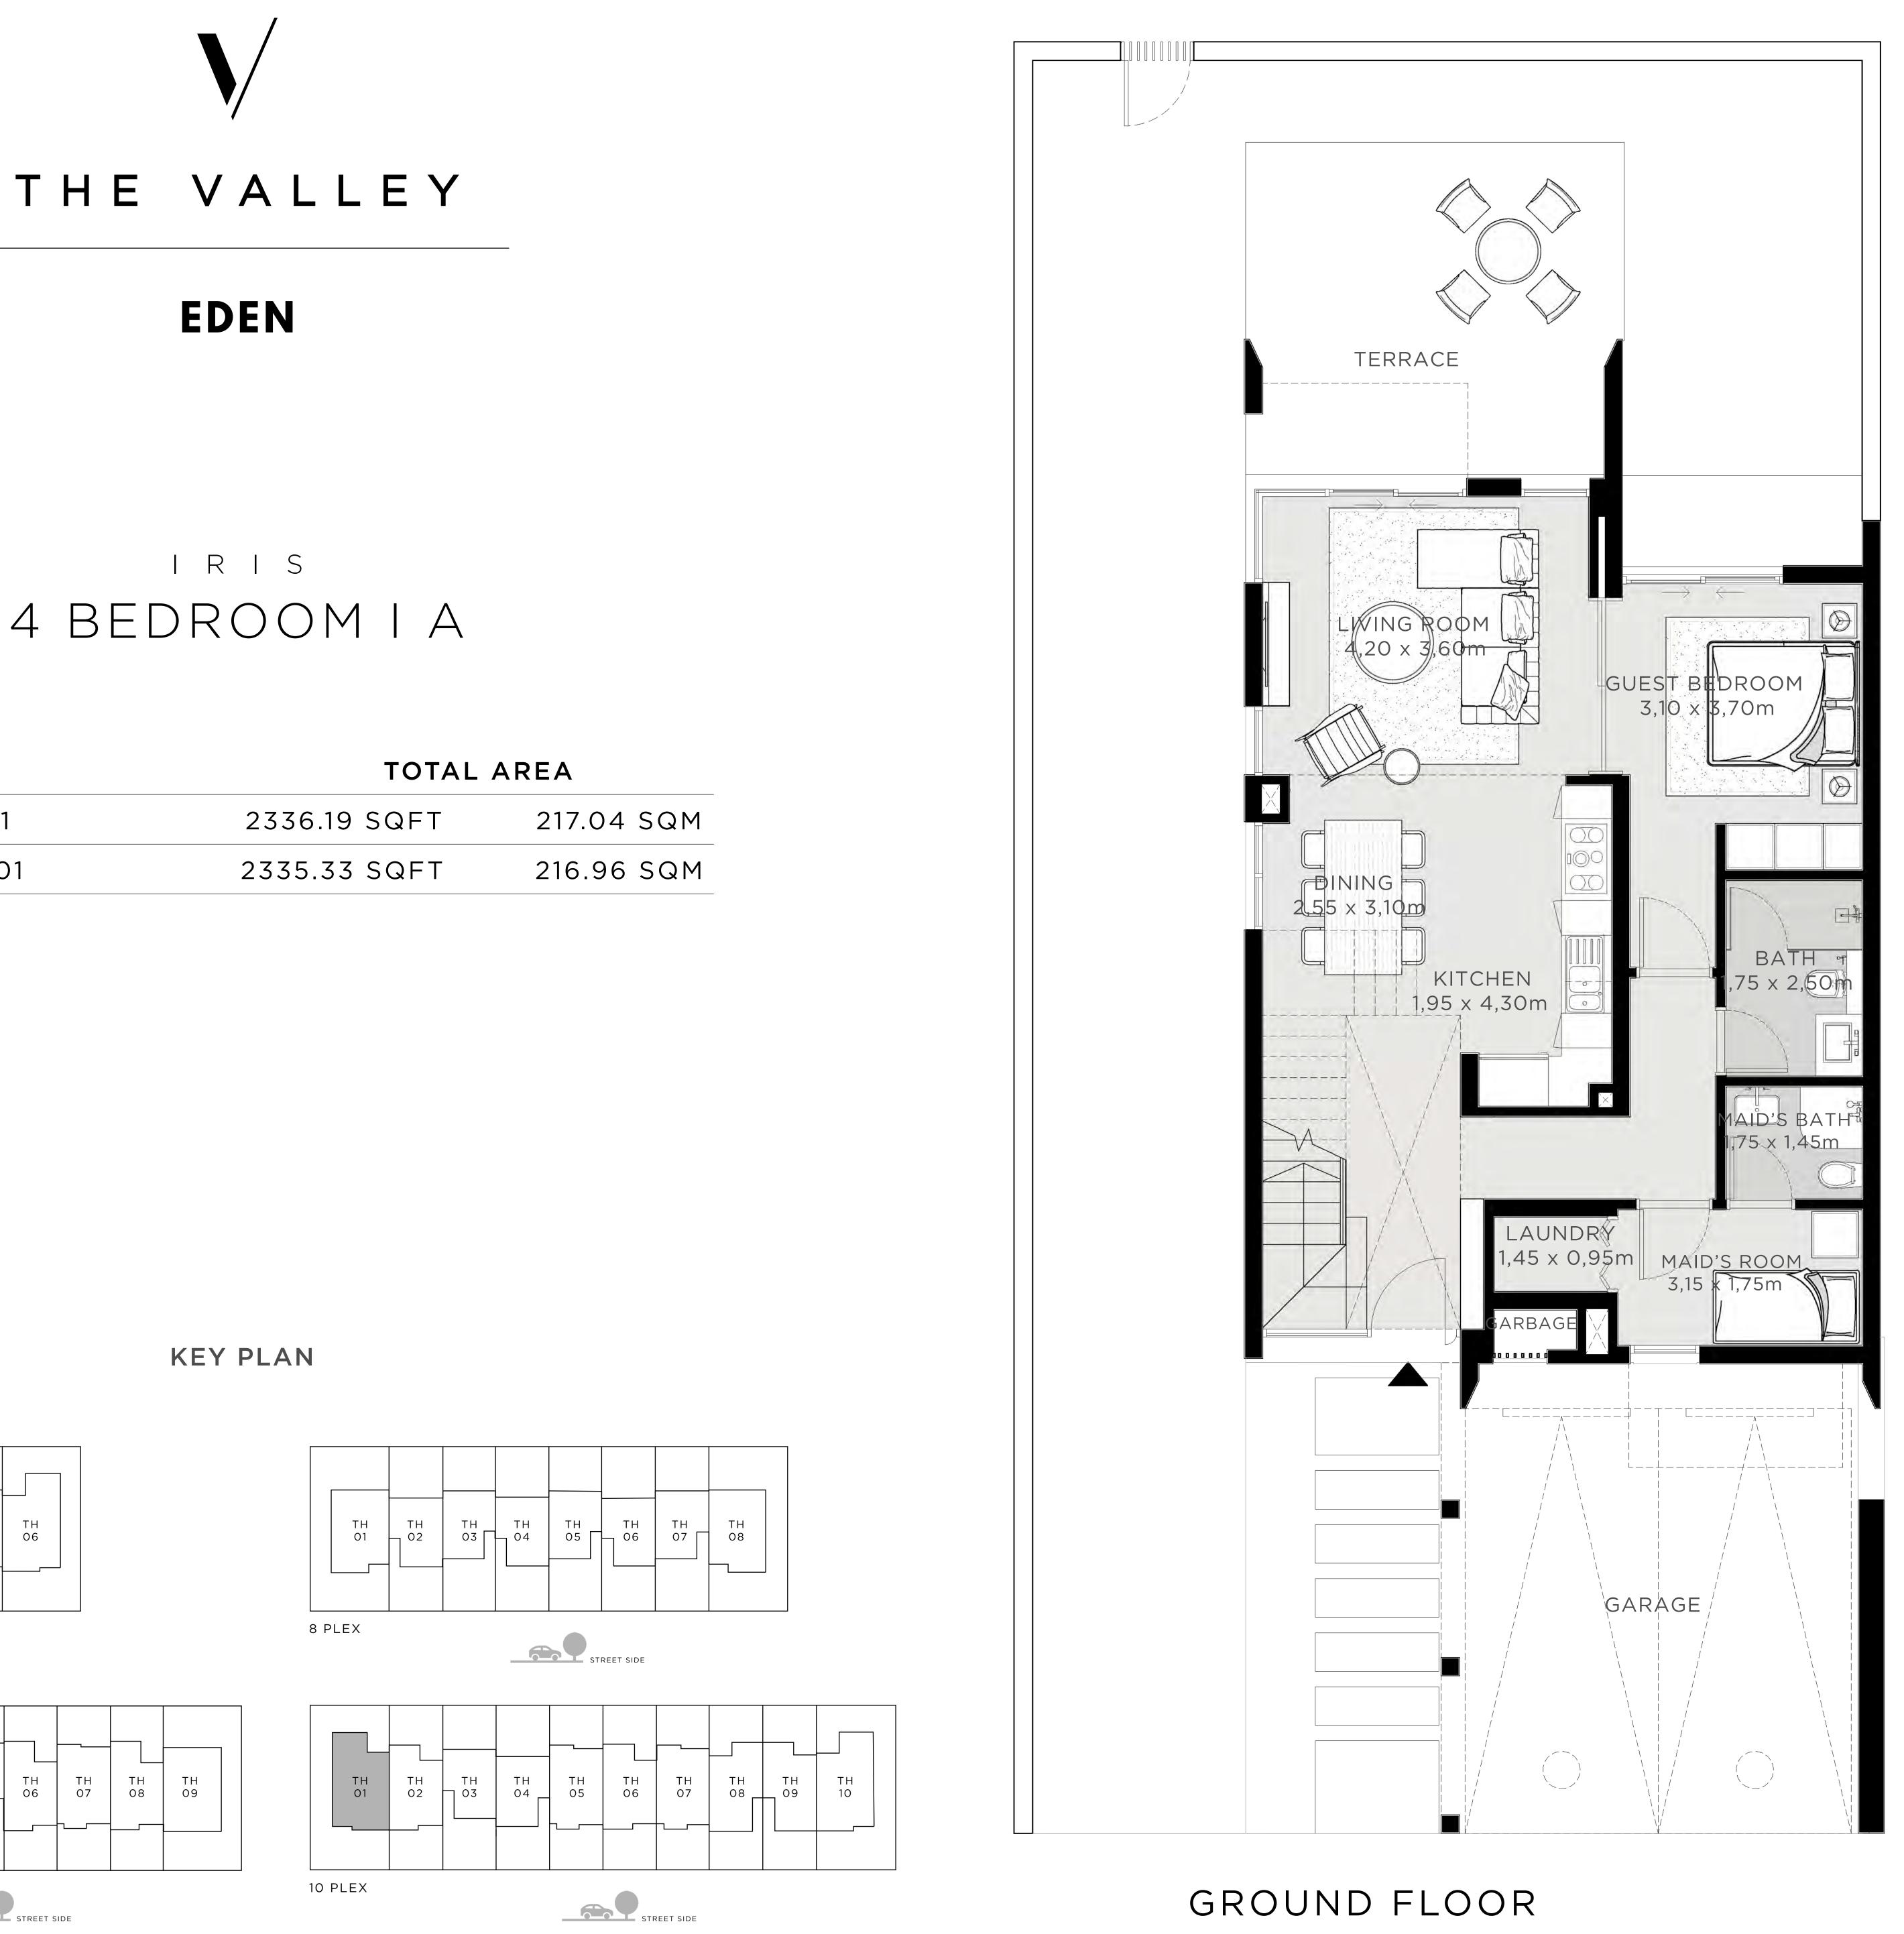

| UNIT            | τοτα         |
|-----------------|--------------|
| 6 PLEX - TH 01  | 2336.19 SQFT |
| 10 PLEX - TH 01 | 2335.33 SQFT |

absolute discretion, without any liability whatsoever.

FLOOR PLAN 1. All dimensions are in imperial and metric, and measured from finish to finish excluding construction tolerances. 2. All materials, dimensions, and drawings are approximate only. 3. Information is subject to change without notice, at developer's absolute discretion. 4. Actual area may vary from the stated area. 5. Drawings not to scale. 6. All images used are for illustrative purposes only and do not represent the actual size, features, specifications, at it's

absolute discretion, without any liability whatsoever.

216.91 SQM

FLOOR PLAN 1. All dimensions are in imperial and metric, and measured from finish to finish excluding construction tolerances. 2. All materials, dimensions, and drawings are approximate only. 3. Information is subject to change without notice, at developer's absolute discretion. 4. Actual area may vary from the stated area. 5. Drawings not to scale. 6. All images used are for illustrative purposes only and do not represent the actual size, features, specifications, at it's