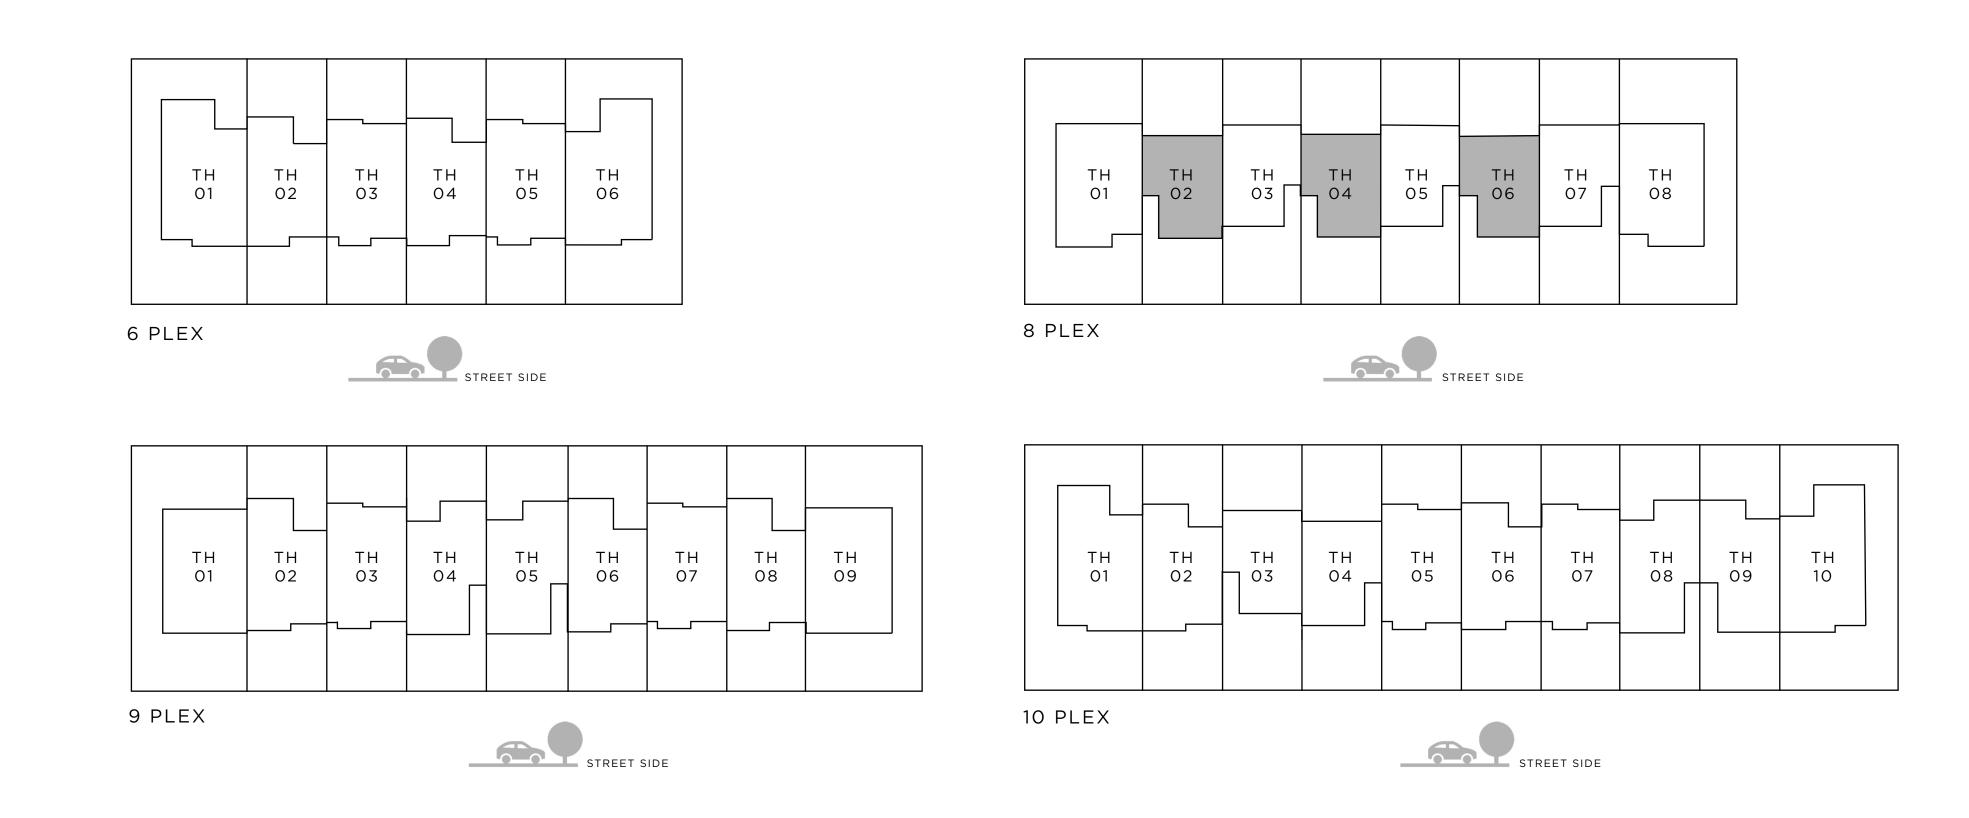

. The developer reserves the right to make revisions / alterations, at it's











FLOOR PLAN 1. All dimensions are in imperial and metric, and measured from finish to finish excluding construction tolerances. 2. All materials, dimensions, and drawings are approximate only. 3. Information is subject to change without notice, at developer's absolute discretion. 4. Actual area may vary from the stated area. 5. Drawings not to scale. 6. All images used are for illustrative purposes only and do not represent the actual size, features, specifications, fittings, and furnishings. 7. The developer reserves the right to make revisions / alterations, at it's









### S P R U C E 3 BEDROOM I A

| ΤΟΤΑ        |
|-------------|
| 937.39 SQFT |
| 929.75 SQFT |
| 929.75 SQFT |
|             |





FLOOR PLAN 1. All dimensions are in imperial and metric, and measured from finish to finish excluding construction tolerances. 2. All materials, dimensions, and drawings are approximate only. 3. Information is subject to change without notice, at developer's absolute discretion. 4. Actual area may vary from the stated area. 5. Drawings not to scale. 6. All images used are for illustrative purposes only and do not represent the actual size, features, specifications, at it's absolute discretion, without any liability whatsoever.

#### AL AREA

| 179.99 | SQM |
|--------|-----|
| 179.28 | SQM |
| 179.28 | SQM |









| UNIT           | TOTAL        |
|----------------|--------------|
| 8 PLEX - TH 03 | 1988.41 SQFT |
| 8 PLEX - TH 05 | 1988.41 SQFT |
| 8 PLEX - TH 07 | 1996.81 SQFT |