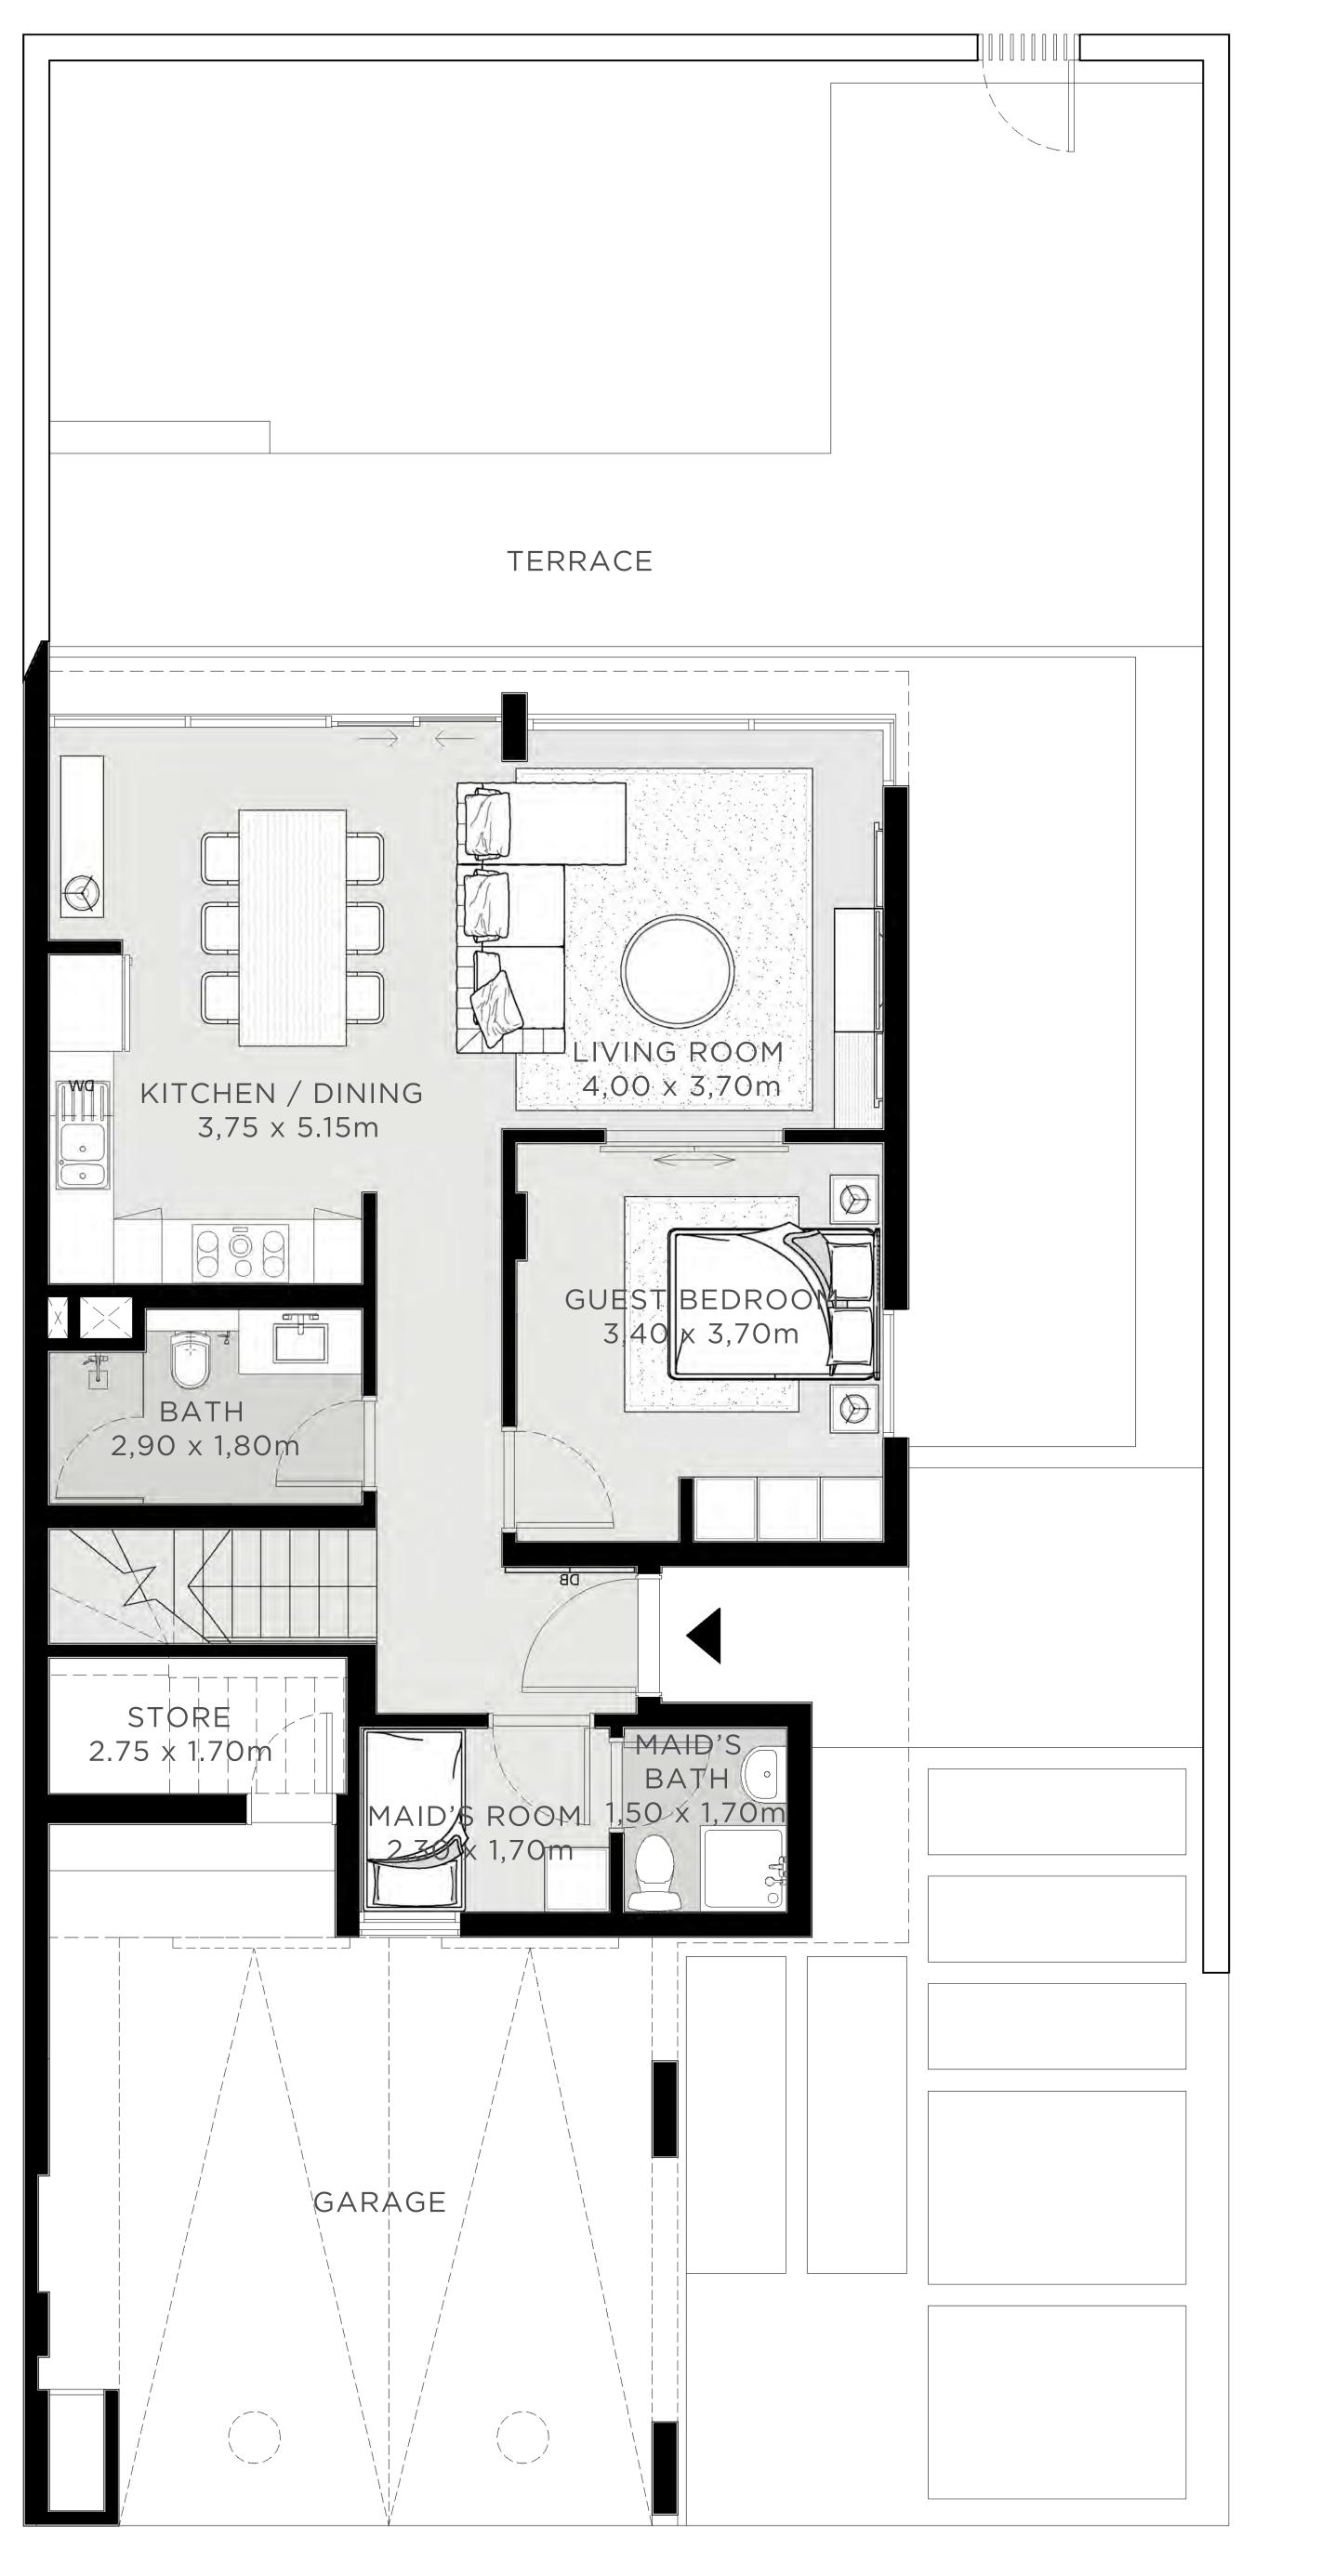

### GROUND FLOOR

GROUND FLOOR

FLOOR PLAN 1. All dimensions are in imperial and metric, and measured from finish to finish excluding construction tolerances. 2. All materials, dimensions, and drawings are approximate only. 3. Information is subject to change without notice, at developer's absolute discretion. 4. Actual area may vary from the stated area. 5. Drawings not to scale. 6. All images used are for illustrative purposes only and do not represent the actual size, features, specifications, fittings, and furnishings. 7. The developer reserves the right to make revisions / alterations, at it's