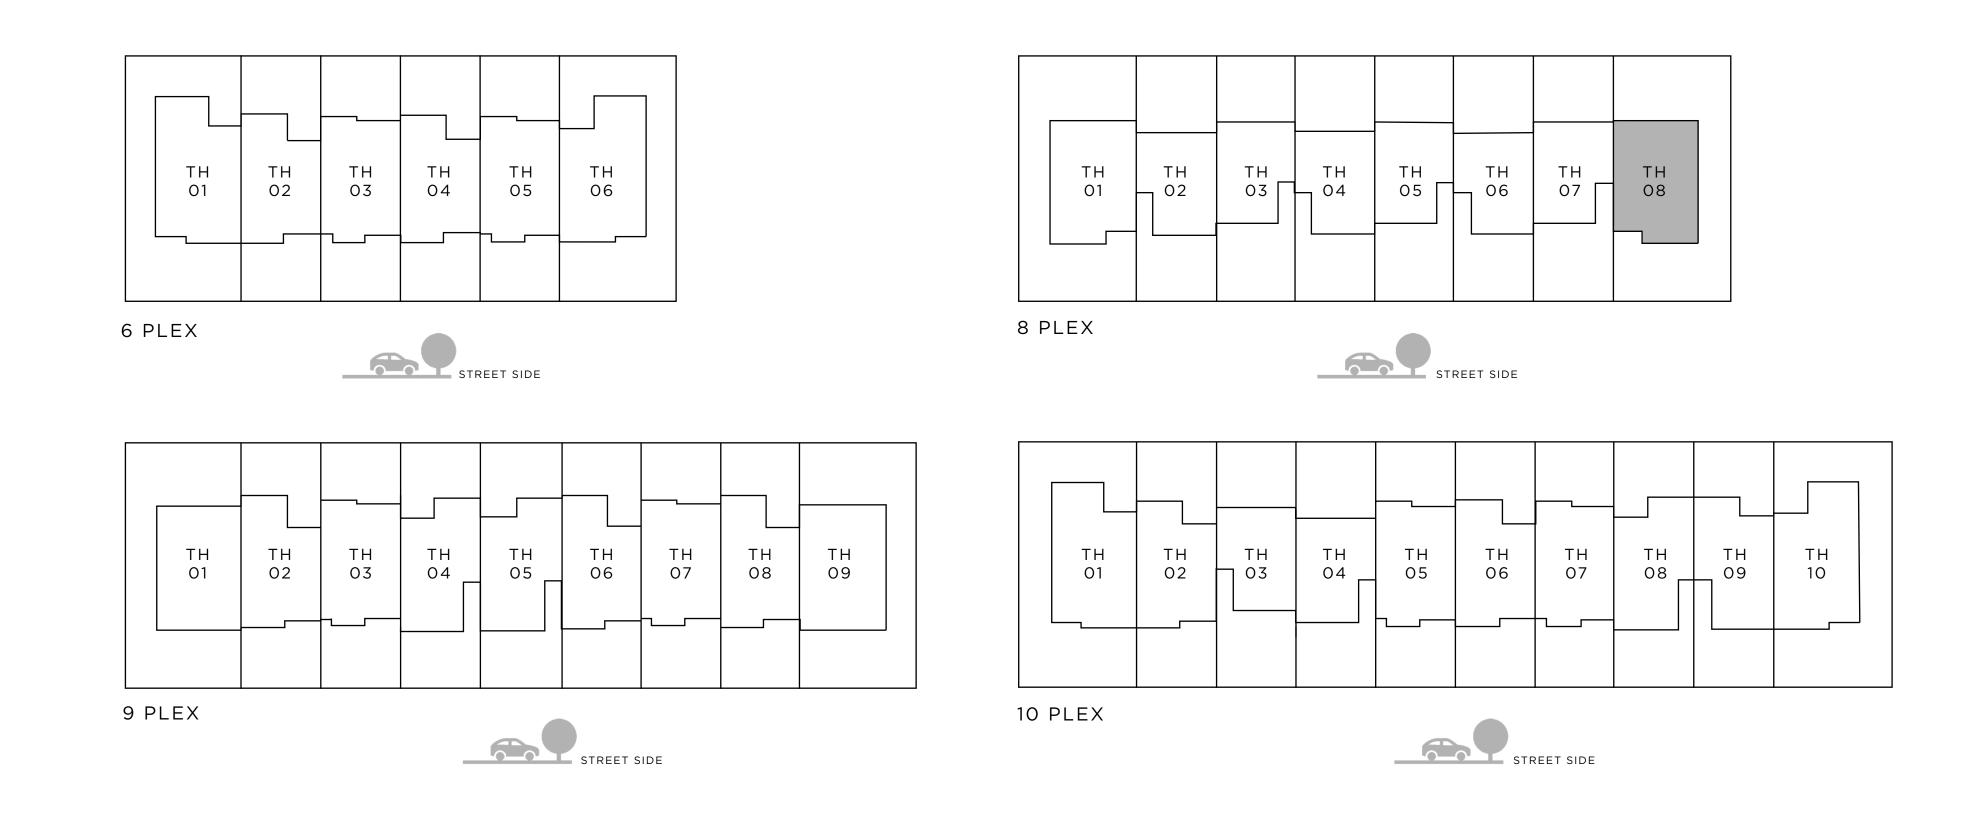

| UNIT           | τοται        |
|----------------|--------------|
| 8 PLEX - TH 08 | 2325.32 SQFT |

KEY PLAN

absolute discretion, without any liability whatsoever.

216.03 SQM

FLOOR PLAN 1. All dimensions are in imperial and metric, and measured from finish to finish excluding construction tolerances. 2. All materials, dimensions, and drawings are approximate only. 3. Information is subject to change without notice, at developer's absolute discretion. 4. Actual area may vary from the stated area. 5. Drawings not to scale. 6. All images used are for illustrative purposes only and do not represent the actual size, features, specifications, at it's