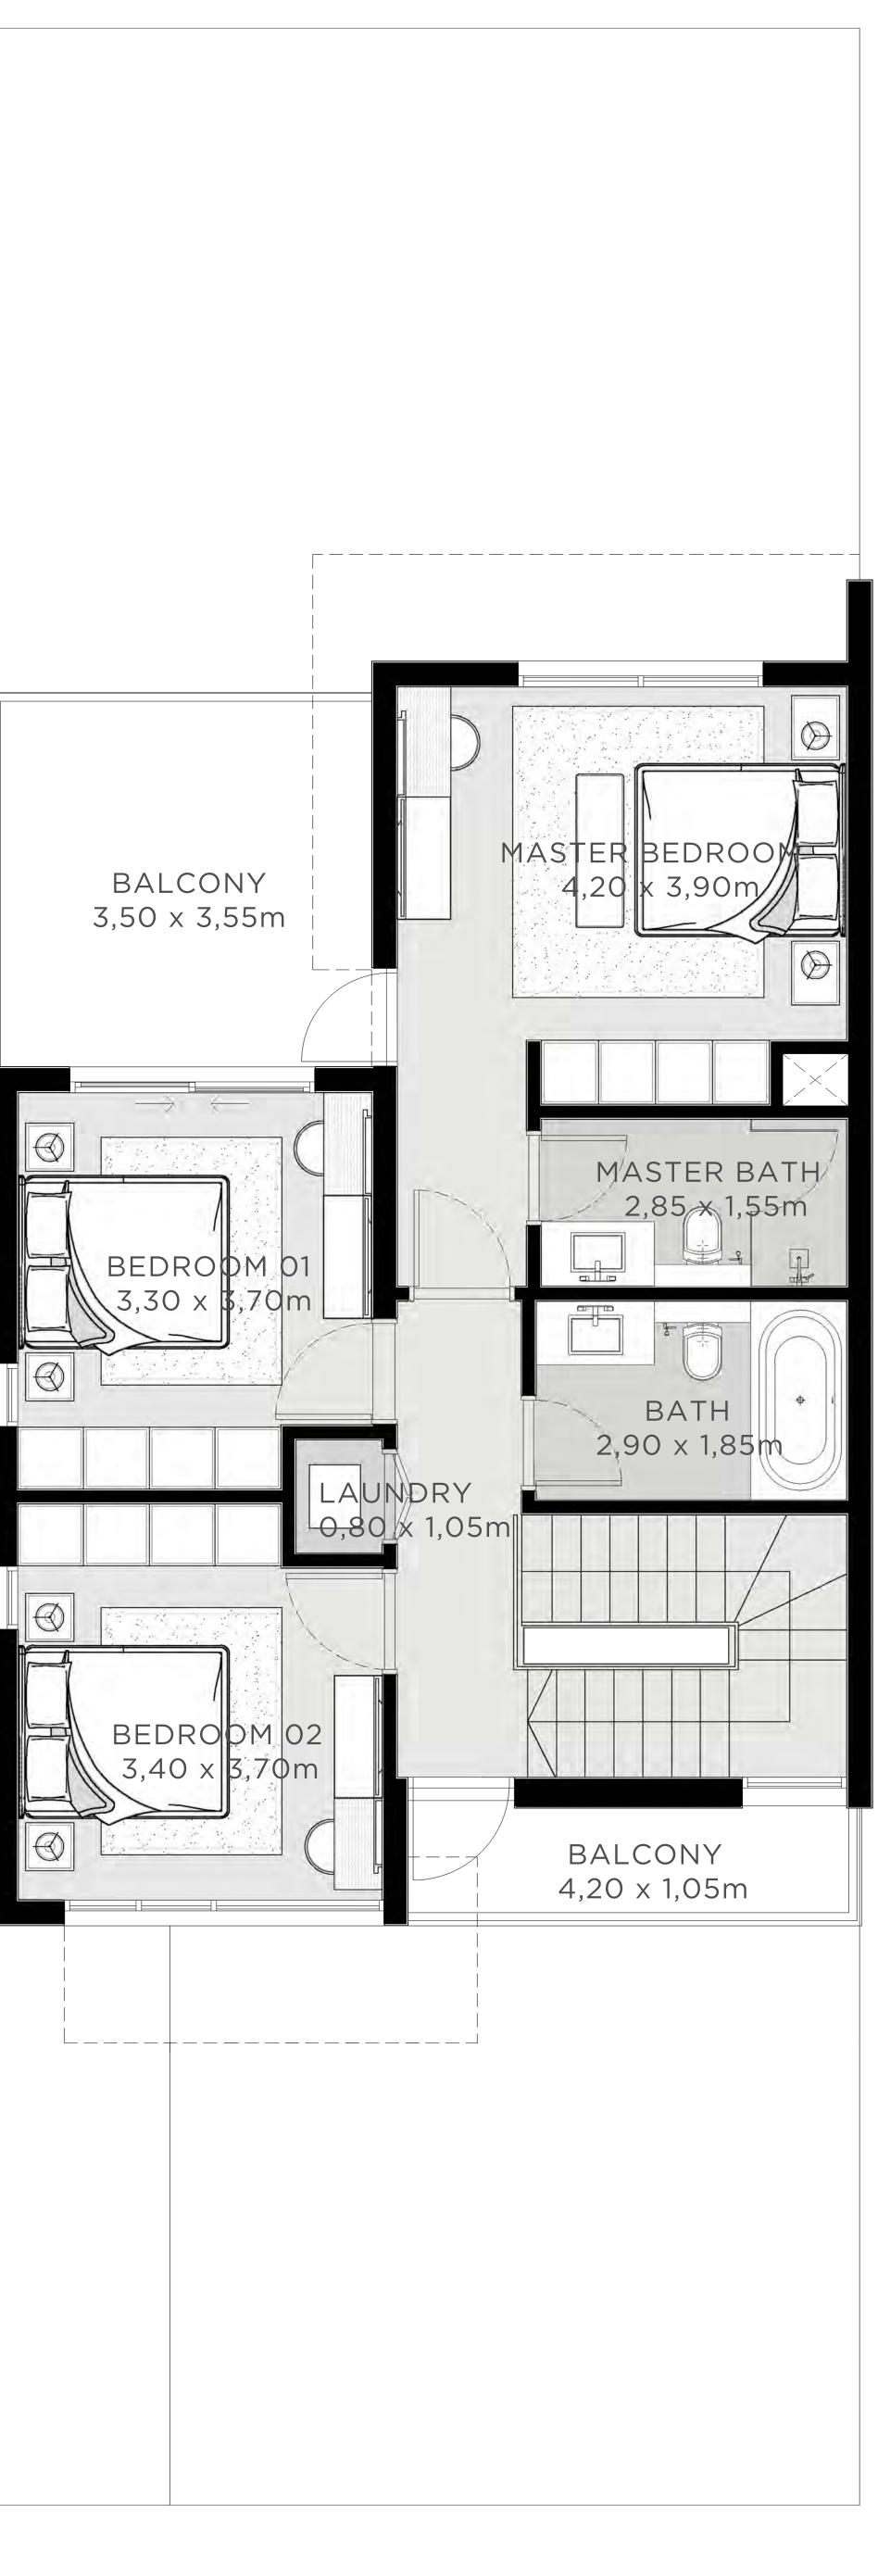

183.25 SQM

| UNIT           | ΤΟΤΑ         |
|----------------|--------------|
| 8 PLEX - TH 01 | 2322.52 SQFT |

absolute discretion, without any liability whatsoever.

FLOOR PLAN 1. All dimensions are in imperial and metric, and measured from finish to finish excluding construction tolerances. 2. All materials, dimensions, and drawings are approximate only. 3. Information is subject to change without notice, at developer's absolute discretion. 4. Actual area may vary from the stated area. 5. Drawings not to scale. 6. All images used are for illustrative purposes only and do not represent the actual size, features, specifications, at it's