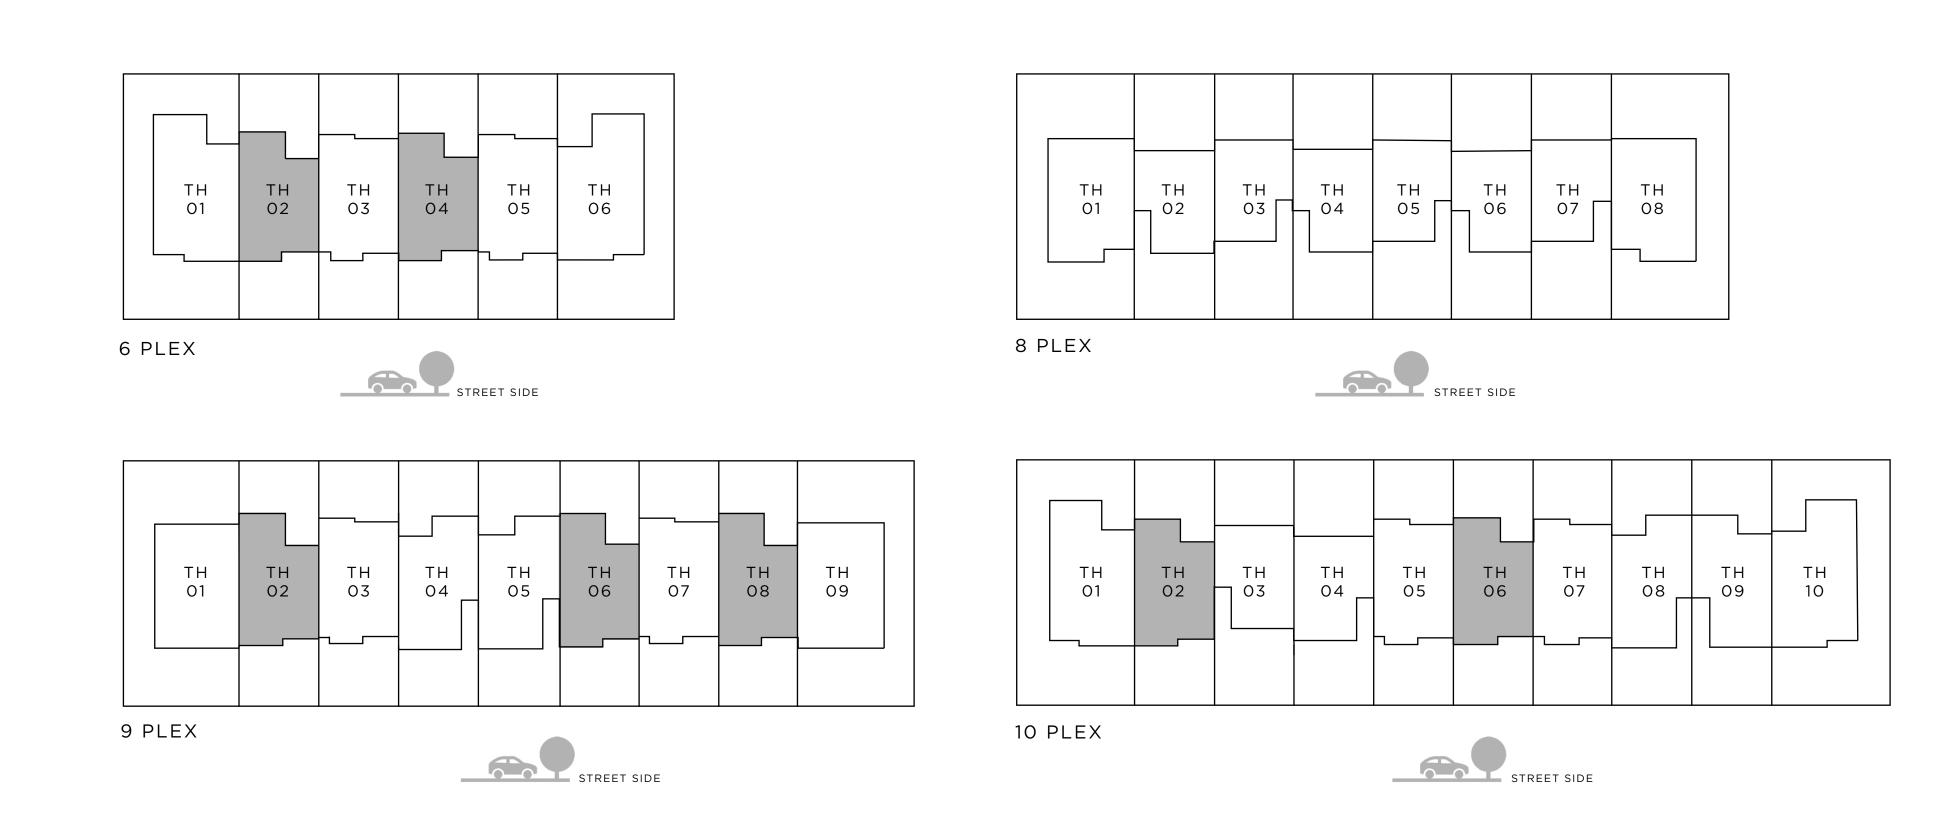

IRIS 3 BEDROOM I A

| UNIT            | TOTAL        | AREA       |
|-----------------|--------------|------------|
| 6 PLEX - TH 02  | 2052.03 SQFT | 190.64 SQM |
| 6 PLEX - TH 04  | 2051.06 SQFT | 190.55 SQM |
| 9 PLEX - TH 02  | 2051.17 SQFT | 190.56 SQM |
| 9 PLEX - TH 06  | 2081.74 SQFT | 193.40 SQM |
| 9 PLEX - TH 08  | 2049.87 SQFT | 190.44 SQM |
| 10 PLEX - TH 02 | 2054.18 SQFT | 190.84 SQM |
| 10 PLEX - TH 06 | 2081.09 SQFT | 193.34 SQM |

|    | Α | R | Ε | Α |
|----|---|---|---|---|
| ١. | / |   |   |   |

| UNIT            | τοτα         |
|-----------------|--------------|
| 6 PLEX - TH 03  | 2058.92 SQFT |
| 6 PLEX - TH 05  | 2058.38 SQFT |
| 9 PLEX - TH 03  | 2058.92 SQFT |
| 9 PLEX - TH 07  | 2058.92 SQFT |
| 10 PLEX - TH 05 | 2086.58 SQFT |
| 10 PLEX - TH 07 | 2057.73 SQFT |