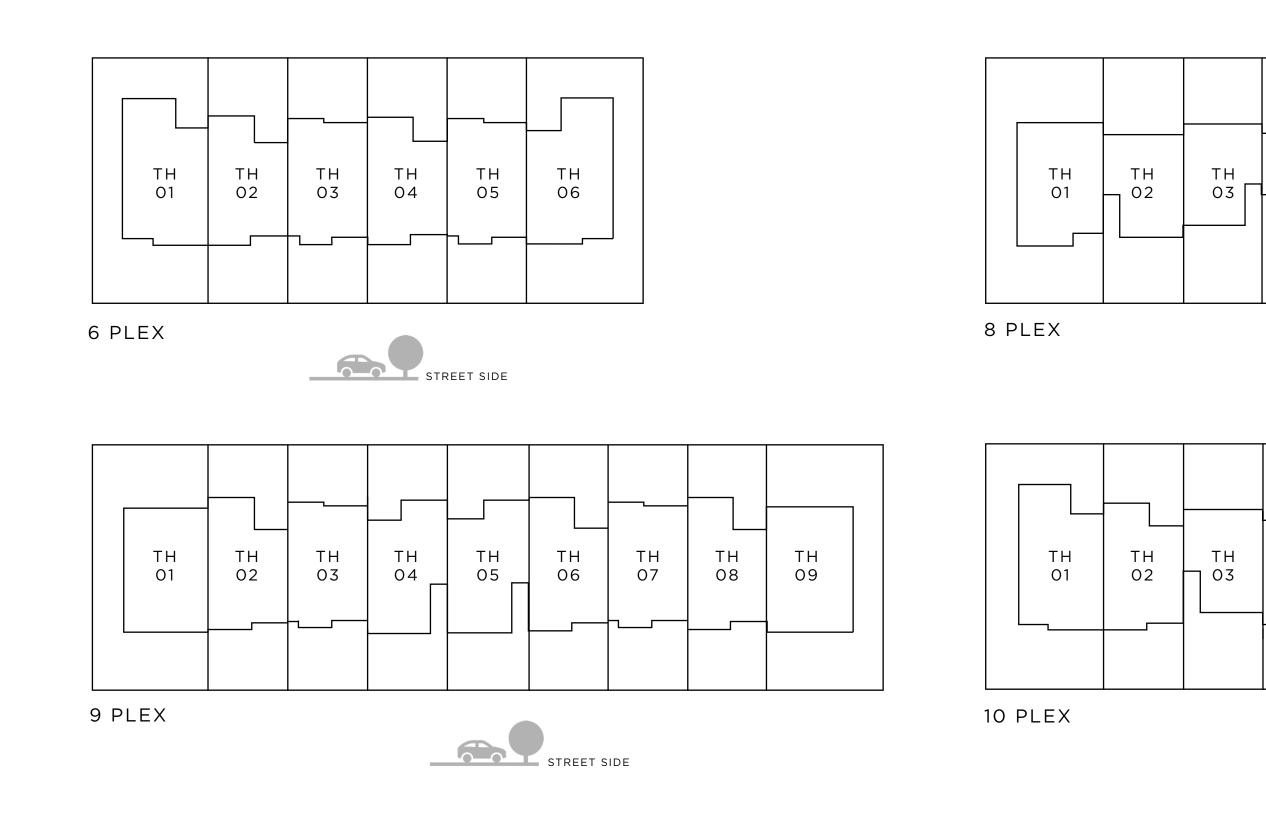

### IRIS 4 BEDROOM I C

| UNIT            | τοτα         |
|-----------------|--------------|
| 10 PLEX - TH 10 | 2336.73 SQFT |

KEY PLAN

STREET SIDE

FLOOR PLAN 1. All dimensions are in imperial and metric, and measured from finish to finish excluding construction tolerances. 2. All materials, dimensions, and drawings are approximate only. 3. Information is subject to change without notice, at developer's absolute discretion. 4. Actual area may vary from the stated area. 5. Drawings not to scale. 6. All images used are for illustrative purposes only and do not represent the actual size, features, specifications, at it's absolute discretion, without any liability whatsoever.