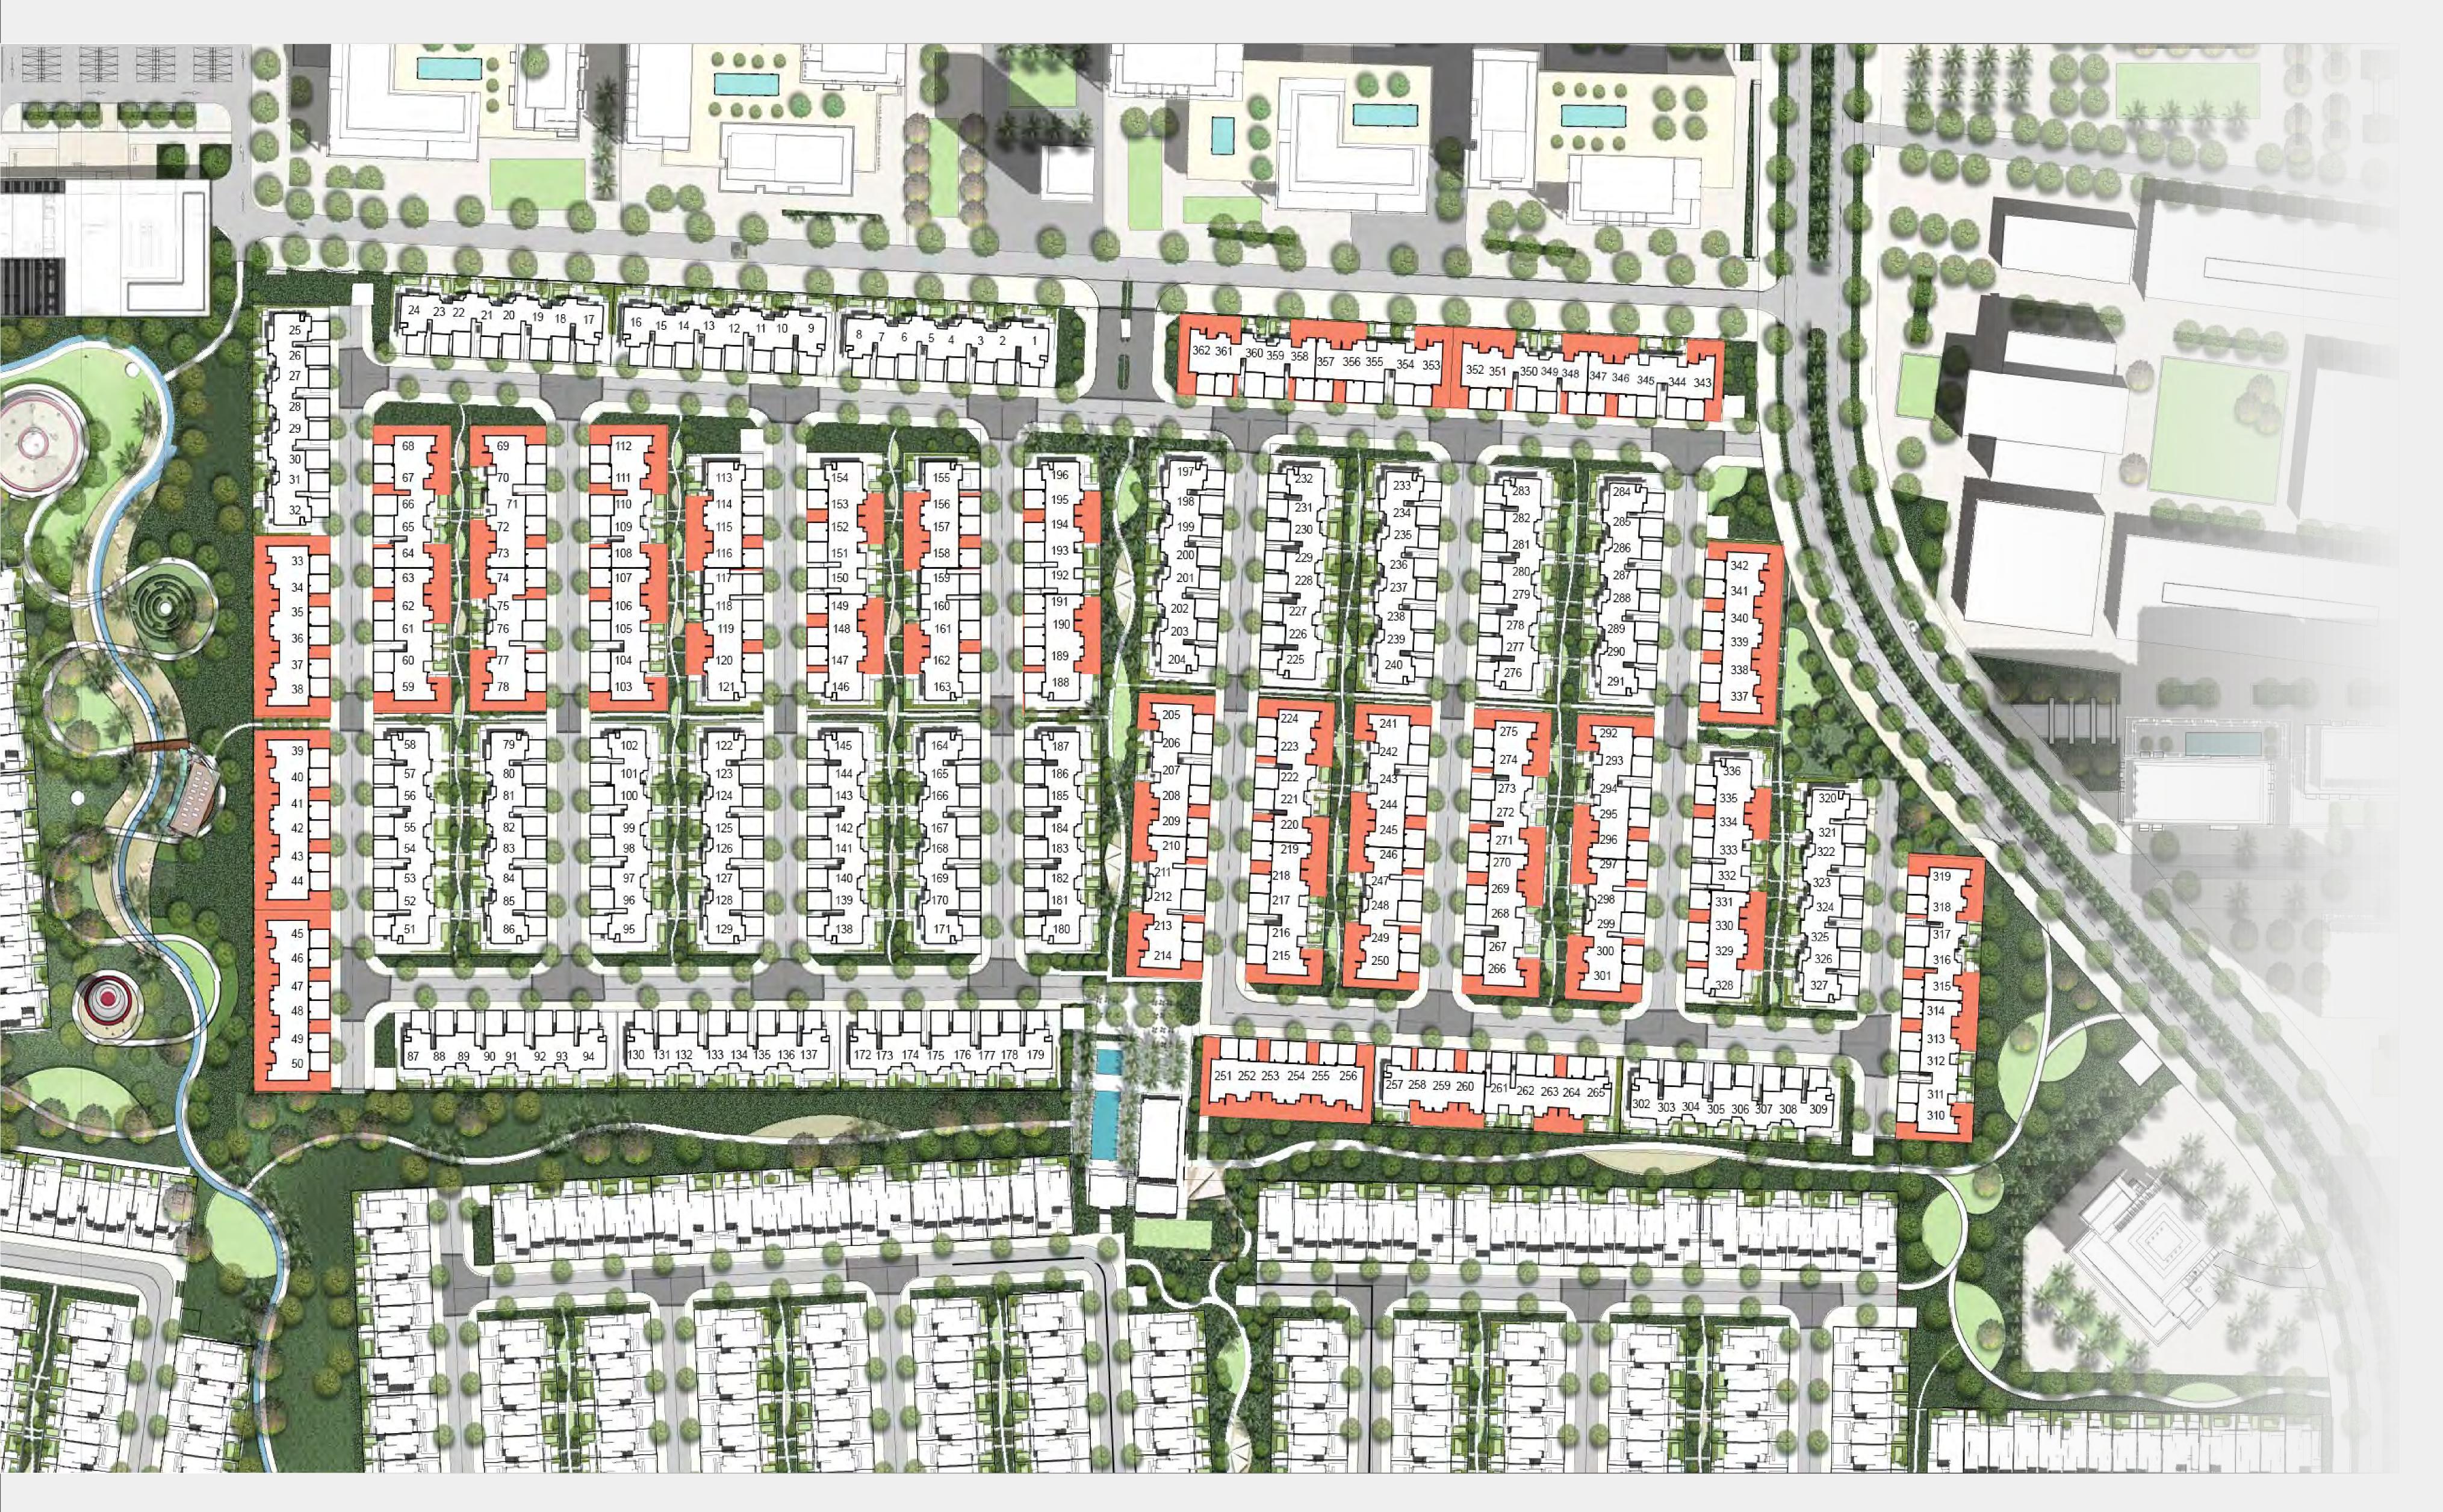

KEY PLAN

FLOOR PLAN 1. All dimensions are in imperial and metric, and measured from finish to finish excluding construction tolerances. 2. All materials, dimensions, and drawings are approximate only. 3. Information is subject to change without notice, at developer's absolute discretion. 4. Actual area may vary from the stated area. 5. Drawings not to scale. 6. All images used are for illustrative purposes only and do not represent the actual size, features, specifications, at it's absolute discretion, without any liability whatsoever.

### IRIS 4 BEDROOM I C

| UNIT            | τοτα         |
|-----------------|--------------|
| 10 PLEX - TH 10 | 2336.73 SQFT |

KEY PLAN

STREET SIDE

FLOOR PLAN 1. All dimensions are in imperial and metric, and measured from finish to finish excluding construction tolerances. 2. All materials, dimensions, and drawings are approximate only. 3. Information is subject to change without notice, at developer's absolute discretion. 4. Actual area may vary from the stated area. 5. Drawings not to scale. 6. All images used are for illustrative purposes only and do not represent the actual size, features, specifications, at it's absolute discretion, without any liability whatsoever.