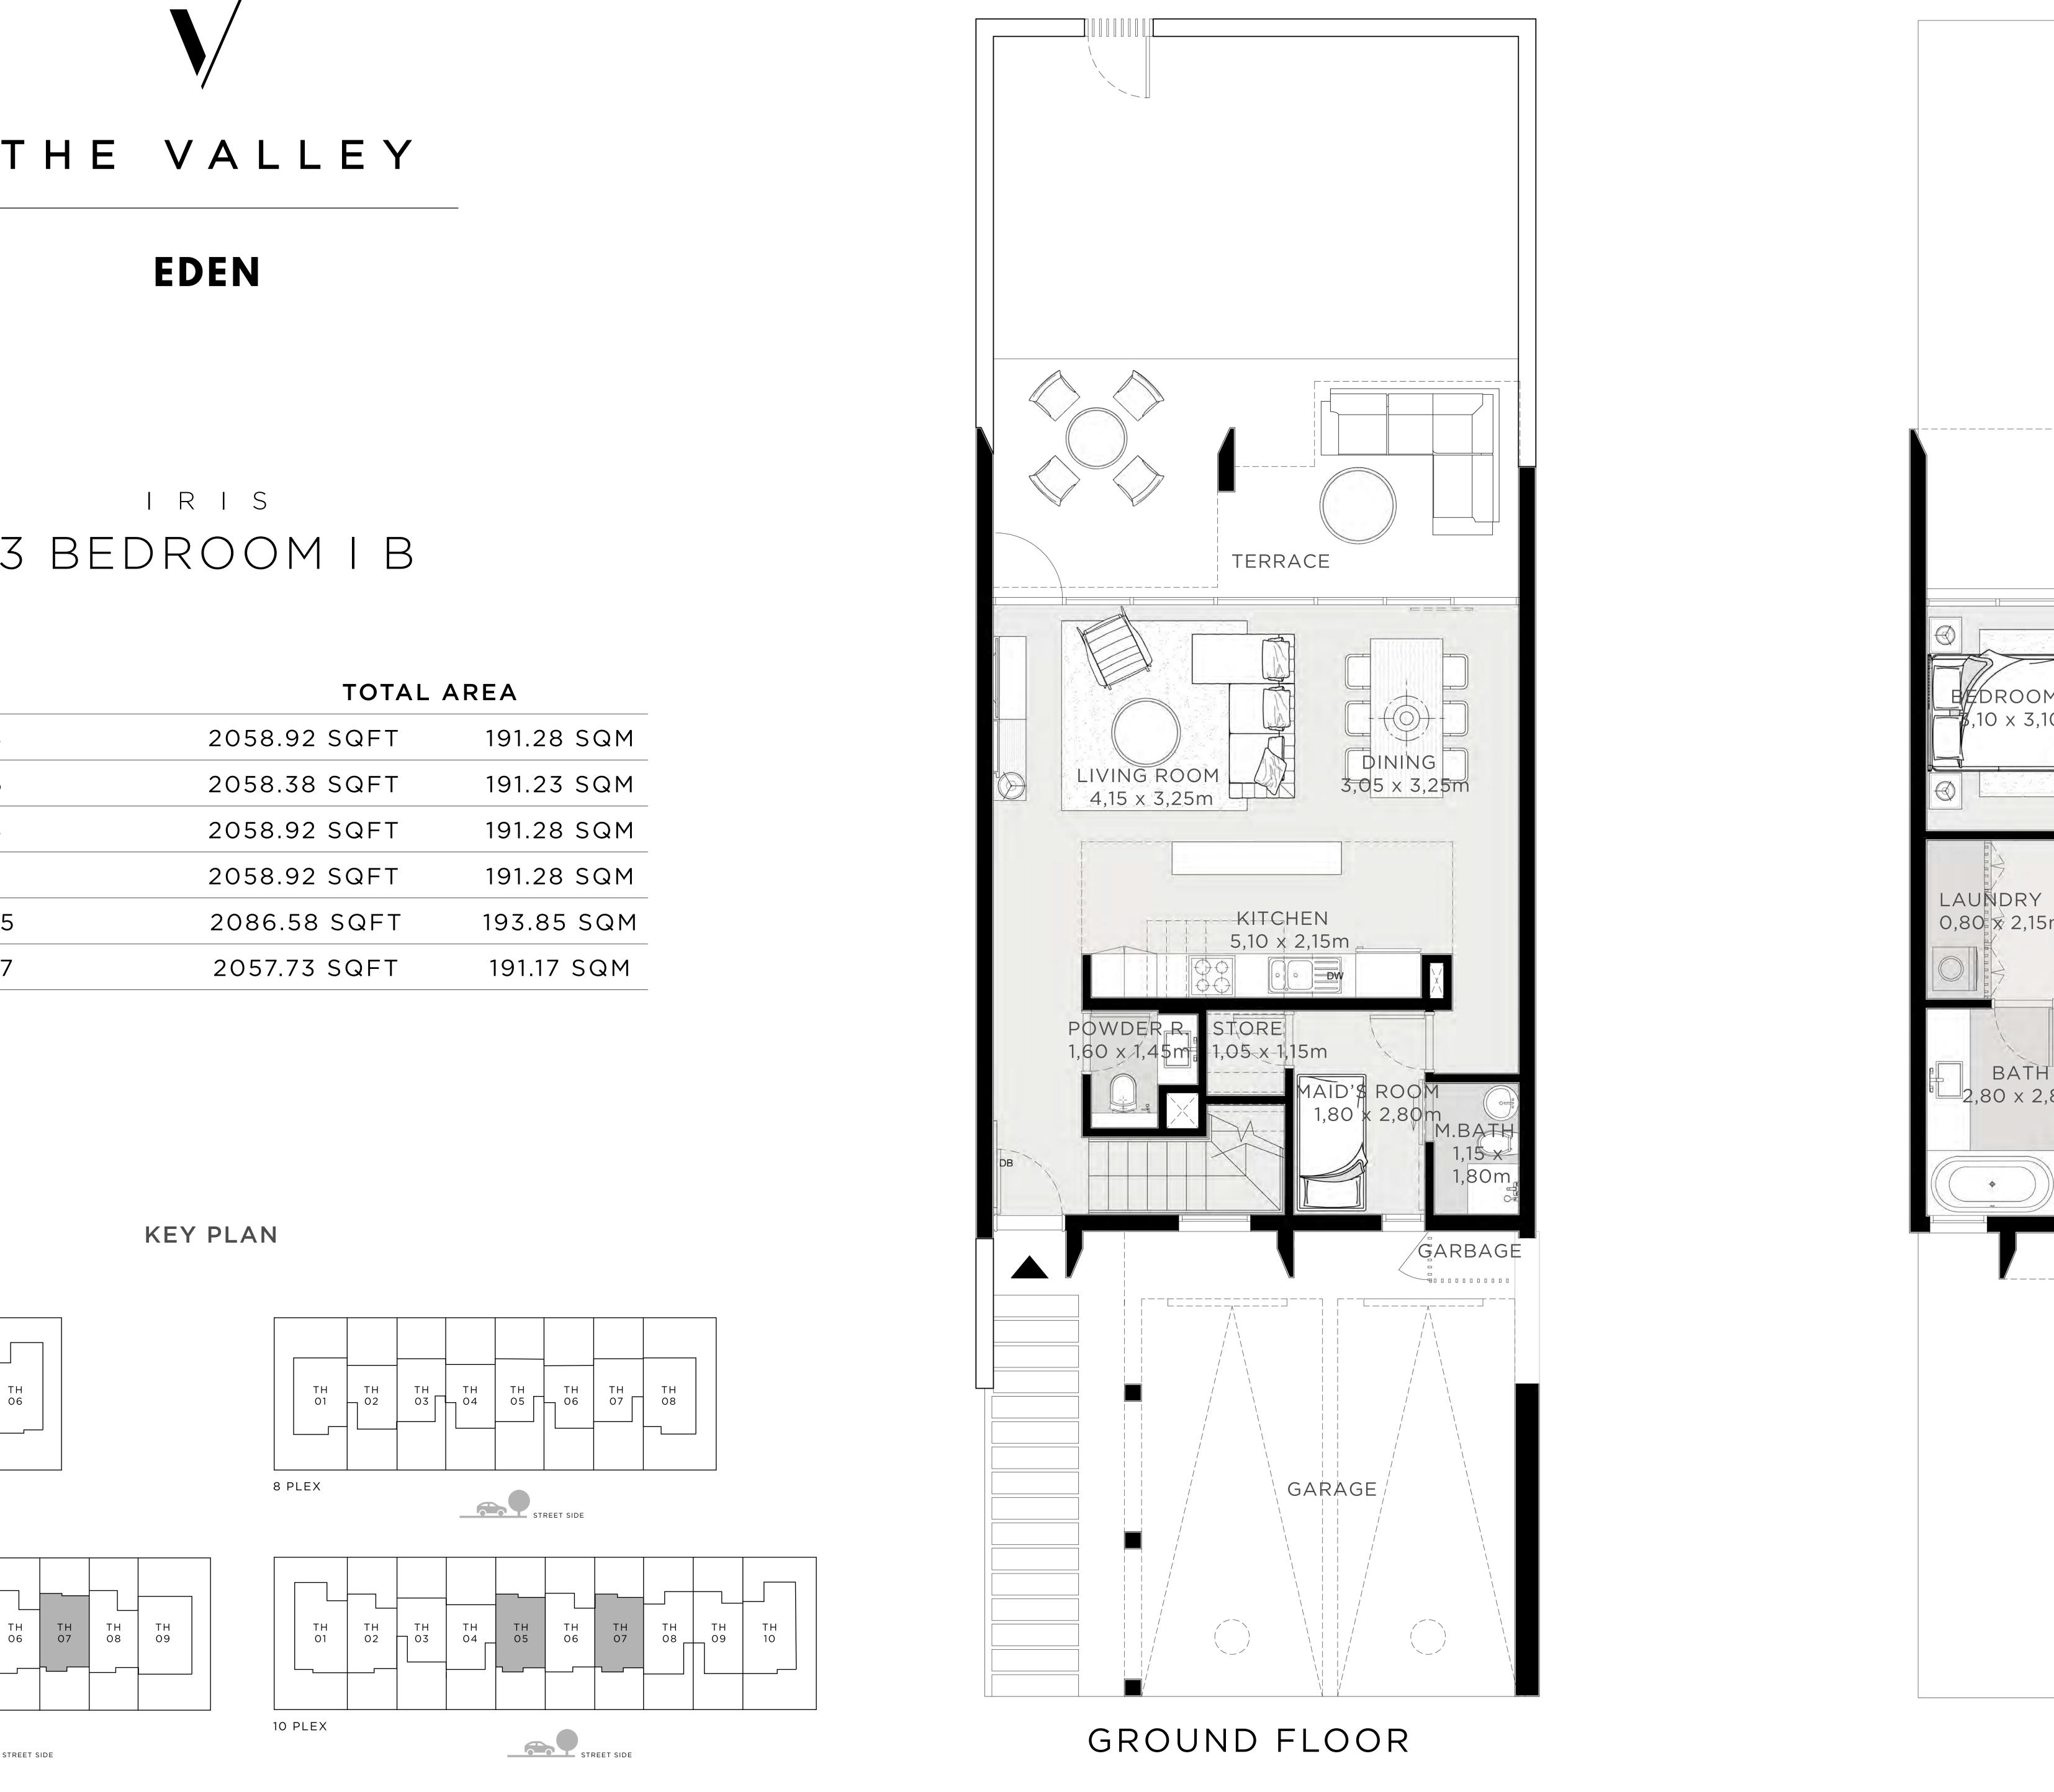

IRIS 3 BEDROOM I A

| UNIT            | TOTAL        | AREA       |
|-----------------|--------------|------------|
| 6 PLEX - TH 02  | 2052.03 SQFT | 190.64 SQM |
| 6 PLEX - TH 04  | 2051.06 SQFT | 190.55 SQM |
| 9 PLEX - TH 02  | 2051.17 SQFT | 190.56 SQM |
| 9 PLEX - TH 06  | 2081.74 SQFT | 193.40 SQM |
| 9 PLEX - TH 08  | 2049.87 SQFT | 190.44 SQM |
| 10 PLEX - TH 02 | 2054.18 SQFT | 190.84 SQM |
| 10 PLEX - TH 06 | 2081.09 SQFT | 193.34 SQM |

KEY PLAN

FLOOR PLAN 1. All dimensions are in imperial and metric, and measured from finish to finish excluding construction tolerances. 2. All materials, dimensions, and drawings are approximate only. 3. Information is subject to change without notice, at developer's absolute discretion. 4. Actual area may vary from the stated area. 5. Drawings not to scale. 6. All images used are for illustrative purposes only and do not represent the actual size, features, specifications, at it's absolute discretion, without any liability whatsoever.

|    | Α | R | Ε | Α |
|----|---|---|---|---|
| ١. | / |   |   |   |

| UNIT            | τοτα         |
|-----------------|--------------|
| 6 PLEX - TH 03  | 2058.92 SQFT |
| 6 PLEX - TH 05  | 2058.38 SQFT |
| 9 PLEX - TH 03  | 2058.92 SQFT |
| 9 PLEX - TH 07  | 2058.92 SQFT |
| 10 PLEX - TH 05 | 2086.58 SQFT |
| 10 PLEX - TH 07 | 2057.73 SQFT |