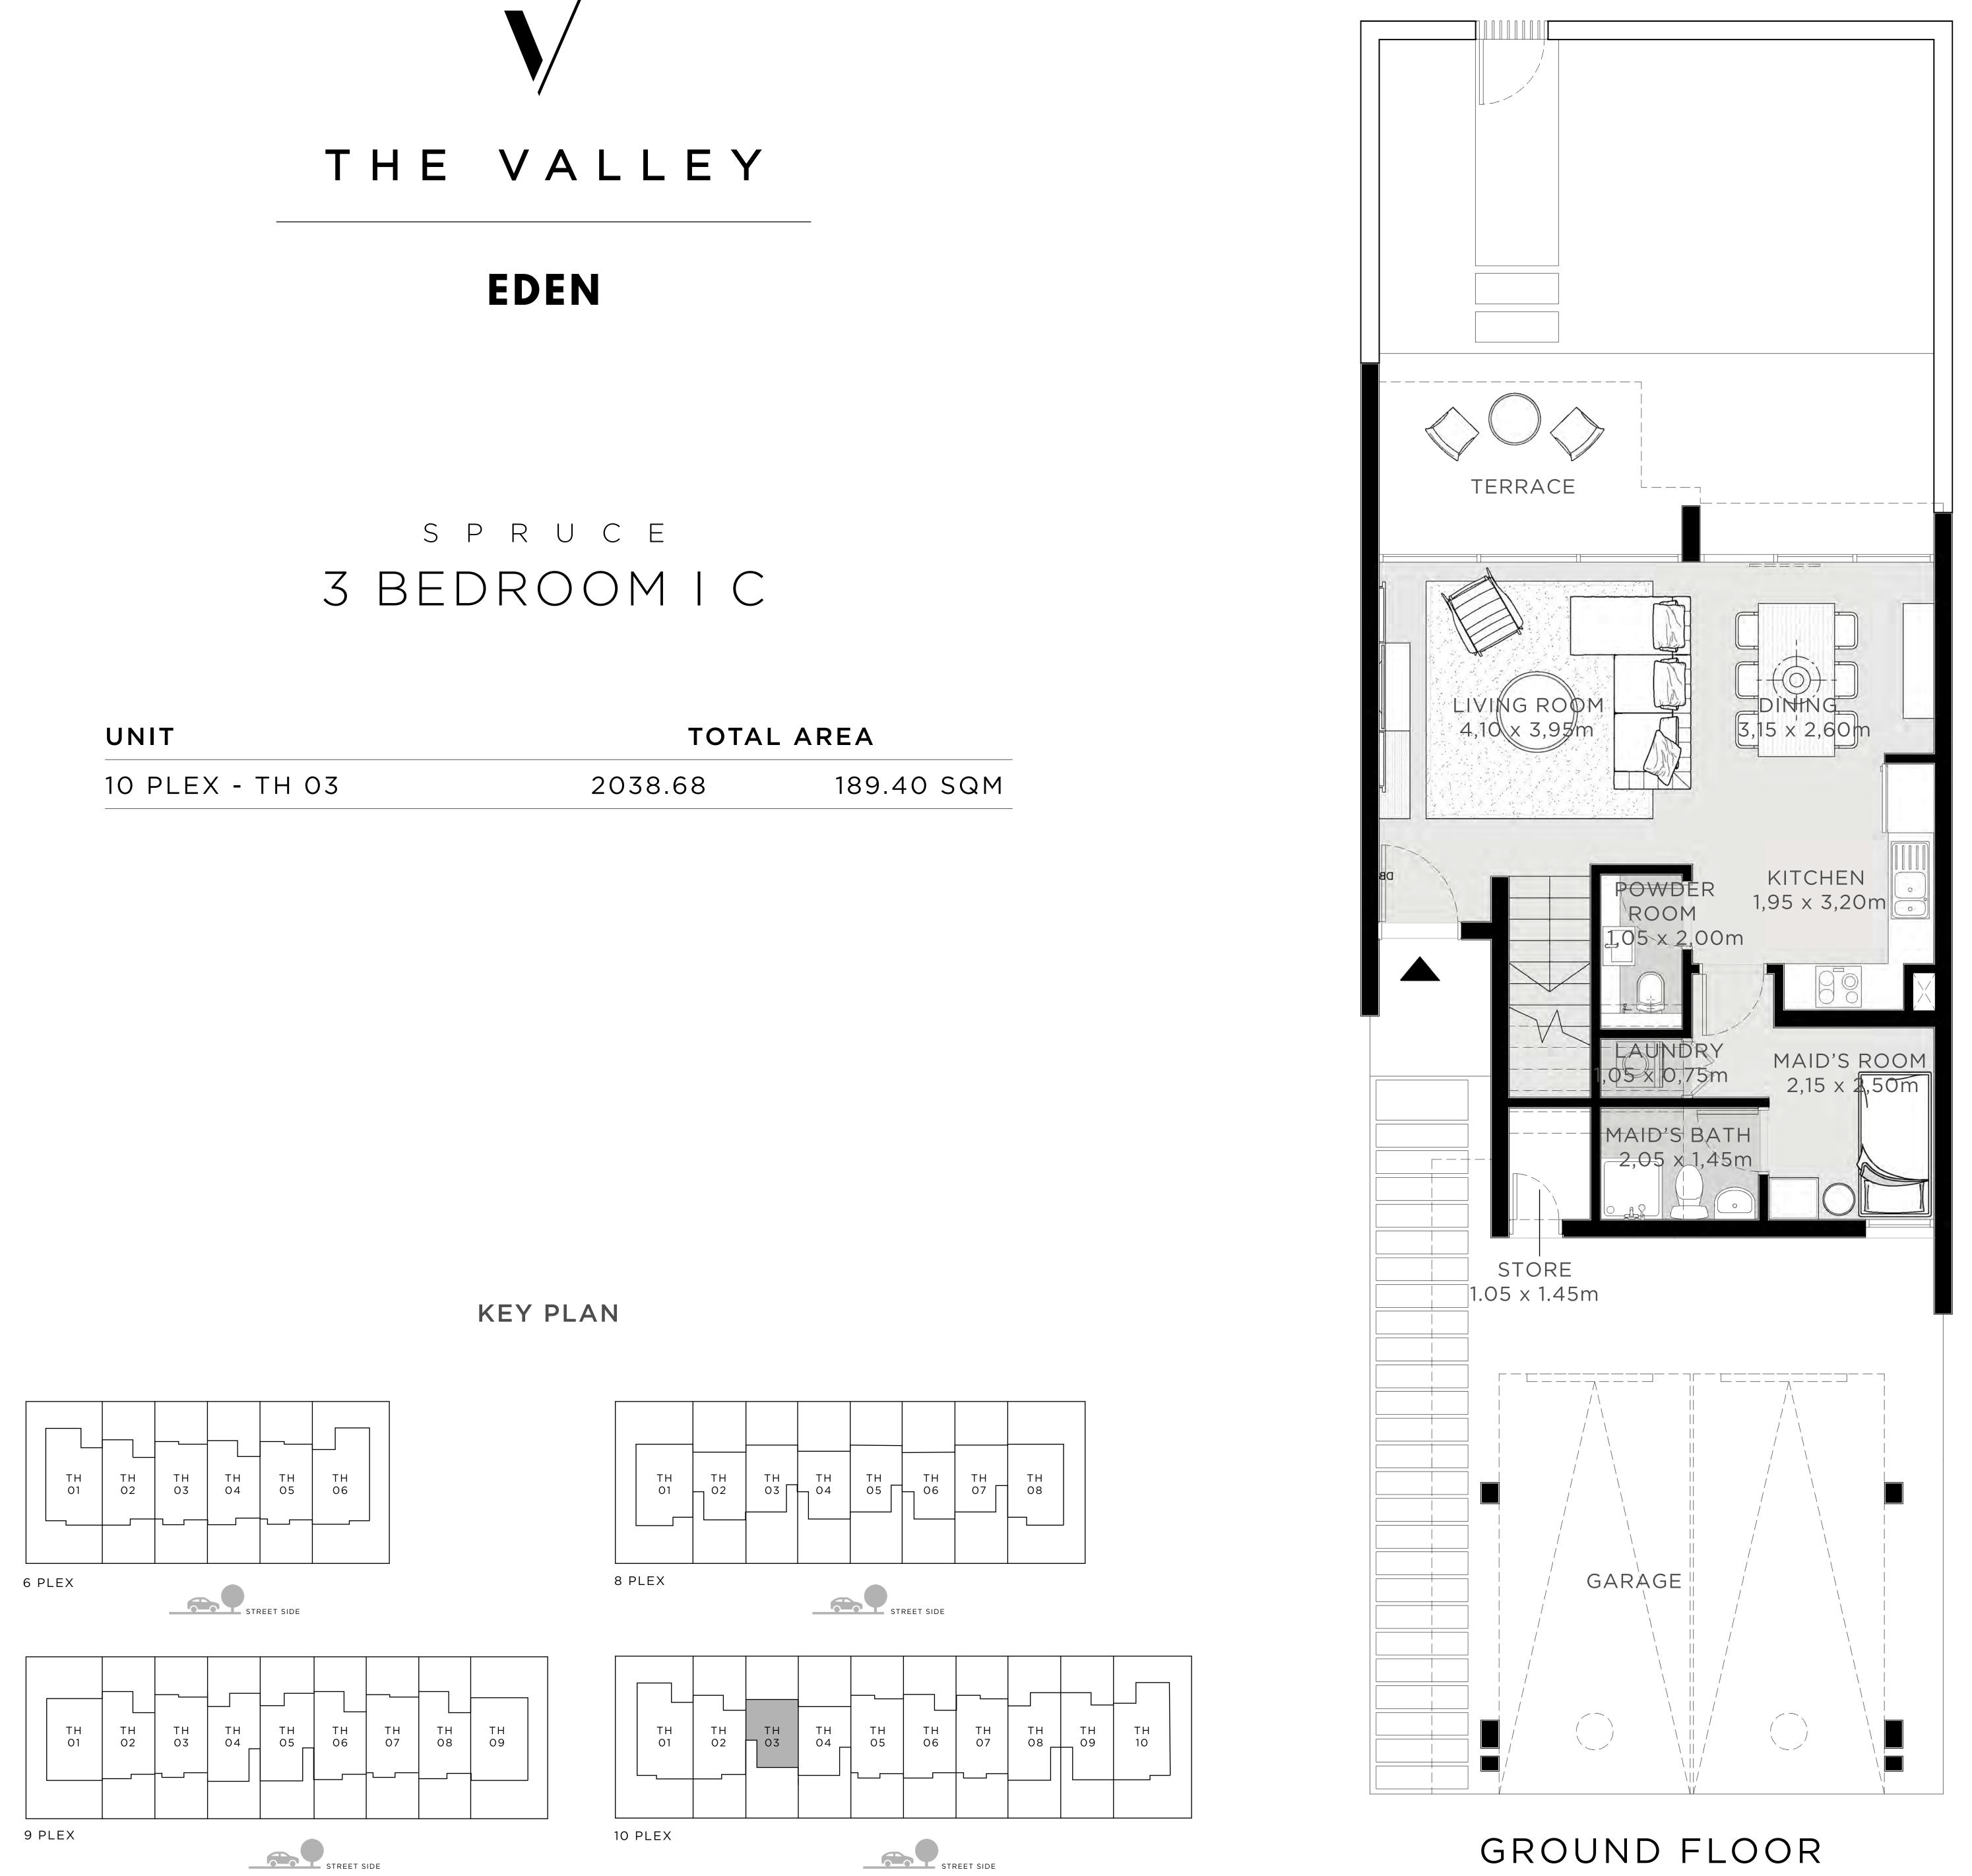

| 184.73 | SQM |
|--------|-----|
| 184.73 | SQM |
| 185.51 | SQM |

GROUND FLOOR

| UNIT            | тот     |
|-----------------|---------|
| 10 PLEX - TH 03 | 2038.68 |
|                 |         |

FLOOR PLAN 1. All dimensions are in imperial and metric, and measured from finish to finish excluding construction tolerances. 2. All materials, dimensions, and drawings are approximate only. 3. Information is subject to change without notice, at developer's absolute discretion. 4. Actual area may vary from the stated area. 5. Drawings not to scale. 6. All images used are for illustrative purposes only and do not represent the actual size, features, specifications, at it's absolute discretion, without any liability whatsoever.

## 

FLOOR PLAN 1. All dimensions are in imperial and metric, and measured from finish to finish excluding construction tolerances. 2. All materials, dimensions, and drawings are approximate only. 3. Information is subject to change without notice, at developer's absolute discretion. 4. Actual area may vary from the stated area. 5. Drawings not to scale. 6. All images used are for illustrative purposes only and do not represent the actual size, features, specifications, fittings, and furnishings. 7. The developer reserves the right to make revisions / alterations, at it's

FLOOR PLAN 1. All dimensions are in imperial and metric, and measured from finish to finish excluding construction tolerances. 2. All materials, dimensions, and drawings are approximate only. 3. Information is subject to change without notice, at developer's absolute discretion. 4. Actual area may vary from the stated area. 5. Drawings not to scale. 6. All images used are for illustrative purposes only and do not represent the actual size, features, specifications, fittings, and furnishings. 7. The developer reserves the right to make revisions / alterations, at it's