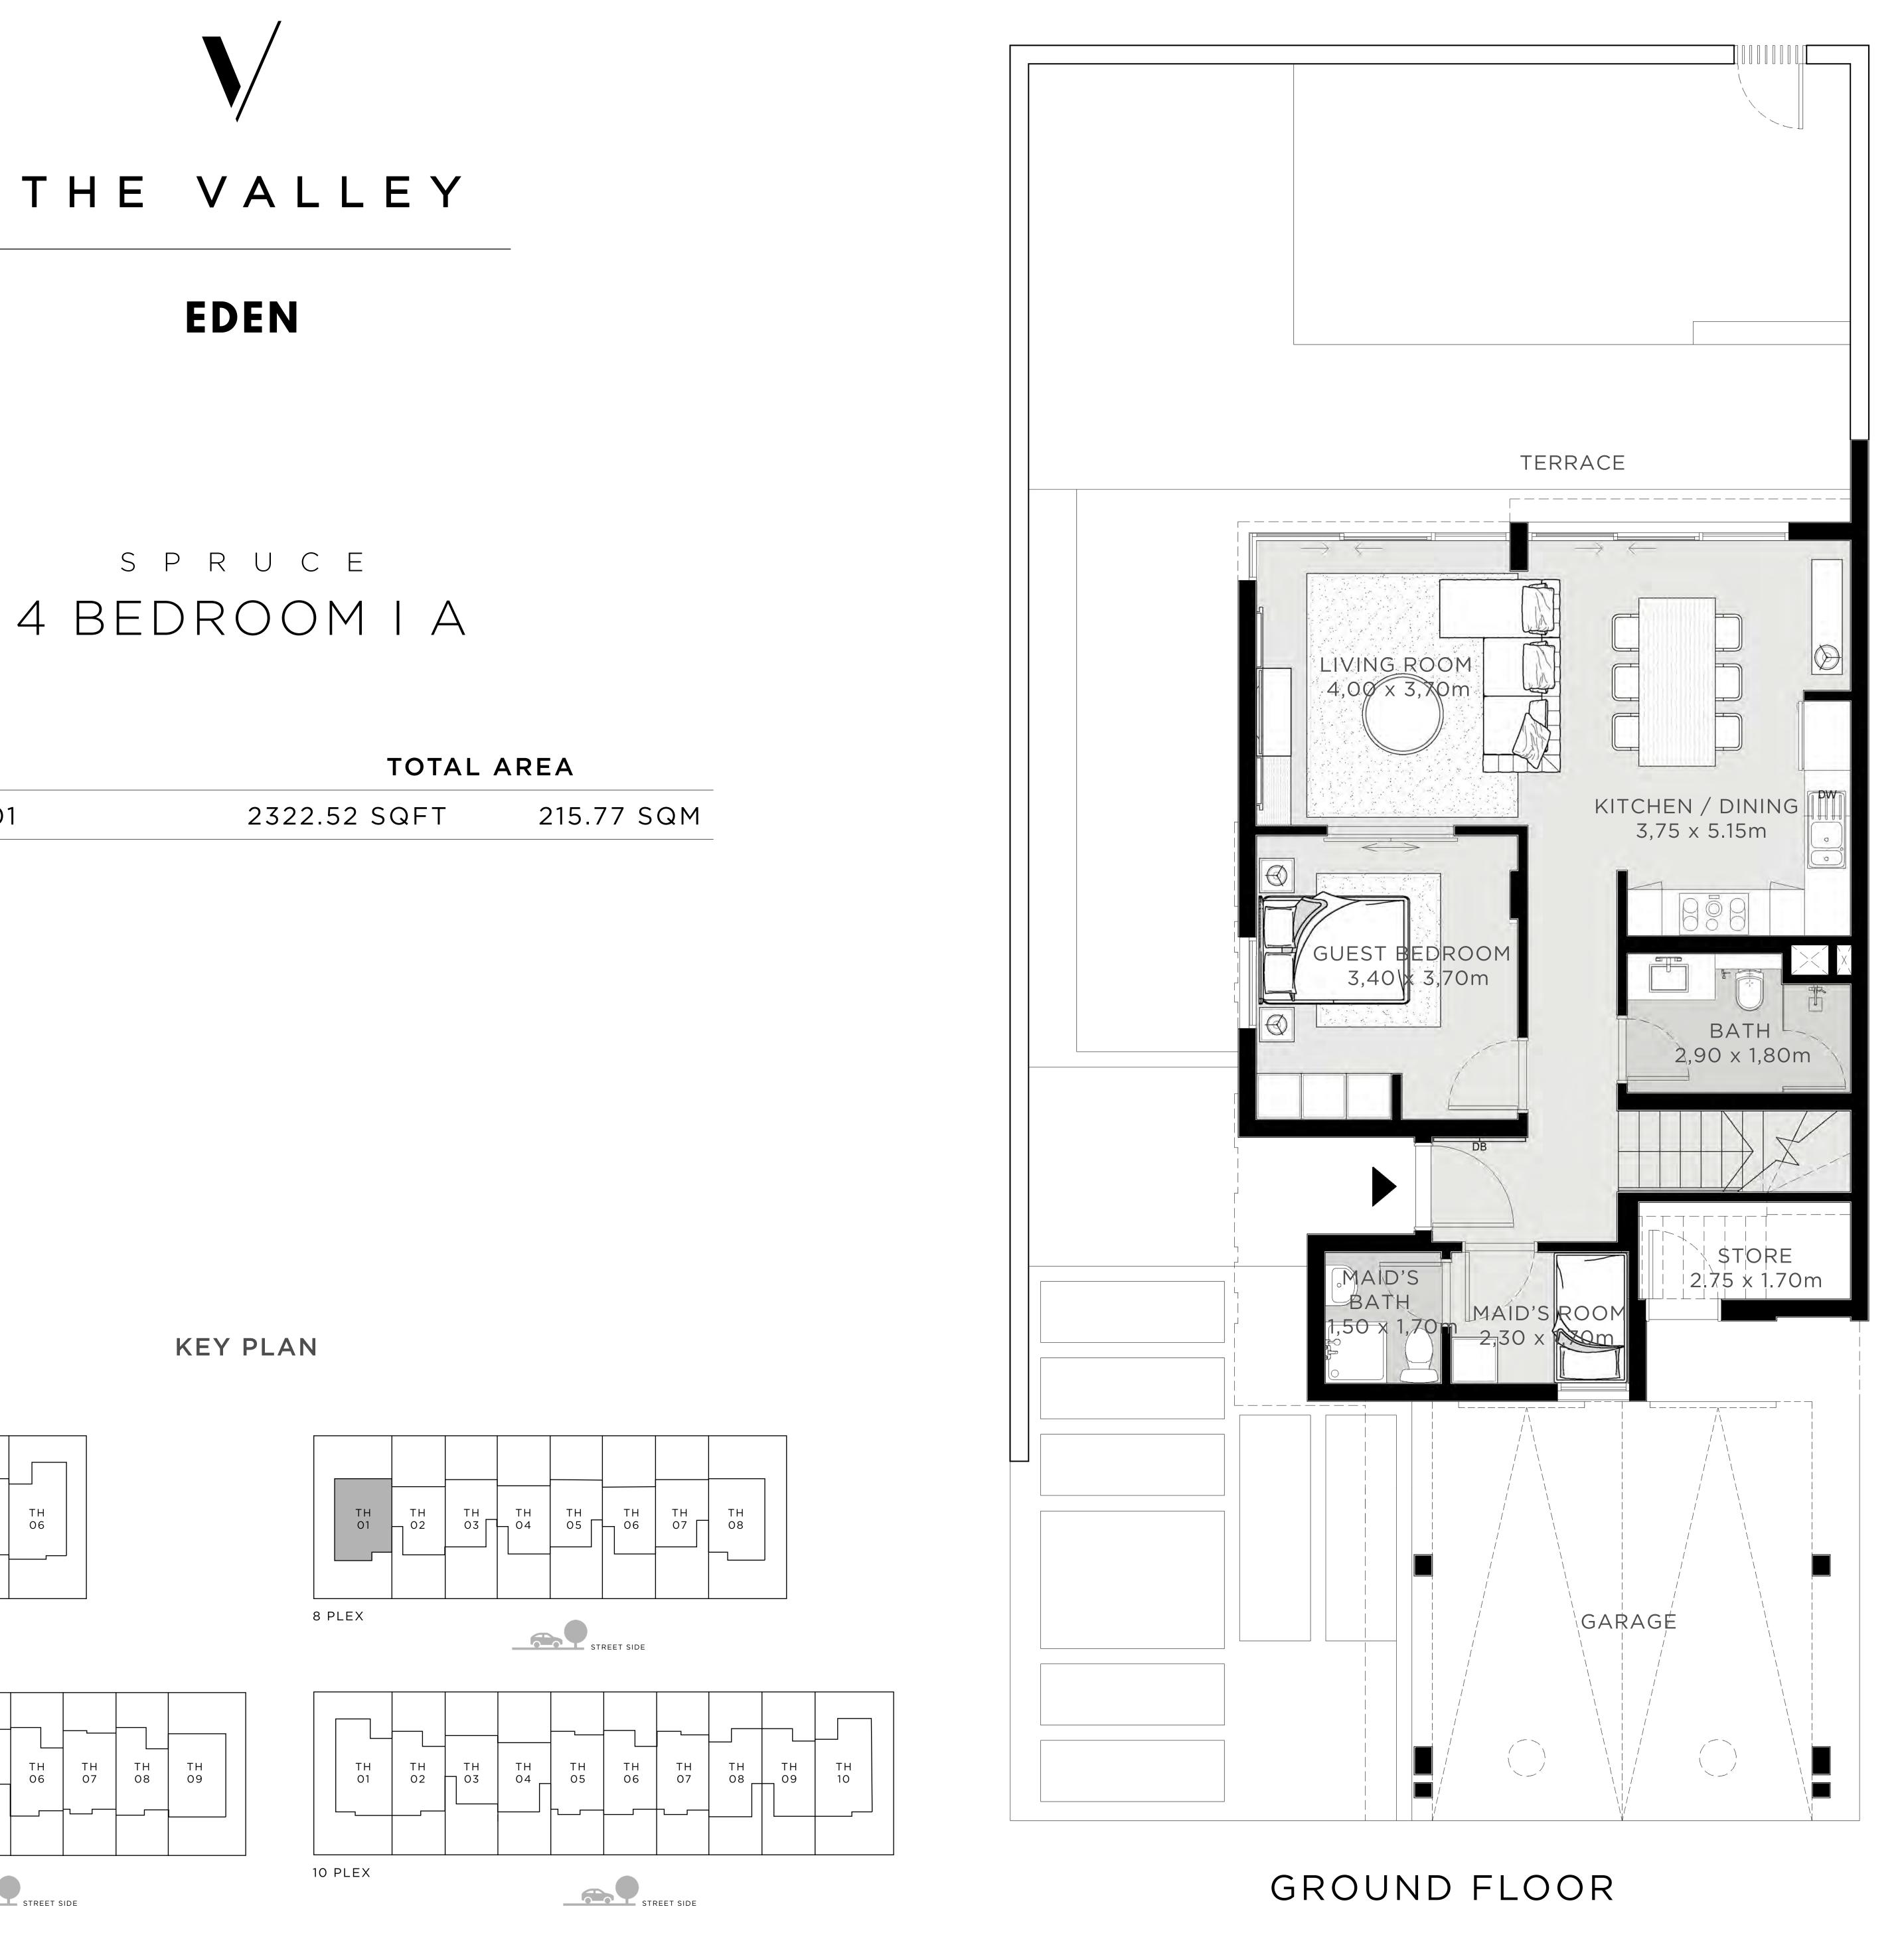

183.25 SQM

| UNIT           | ΤΟΤΑ         |
|----------------|--------------|
| 8 PLEX - TH 01 | 2322.52 SQFT |

absolute discretion, without any liability whatsoever.

FLOOR PLAN 1. All dimensions are in imperial and metric, and measured from finish to finish excluding construction tolerances. 2. All materials, dimensions, and drawings are approximate only. 3. Information is subject to change without notice, at developer's absolute discretion. 4. Actual area may vary from the stated area. 5. Drawings not to scale. 6. All images used are for illustrative purposes only and do not represent the actual size, features, specifications, at it's