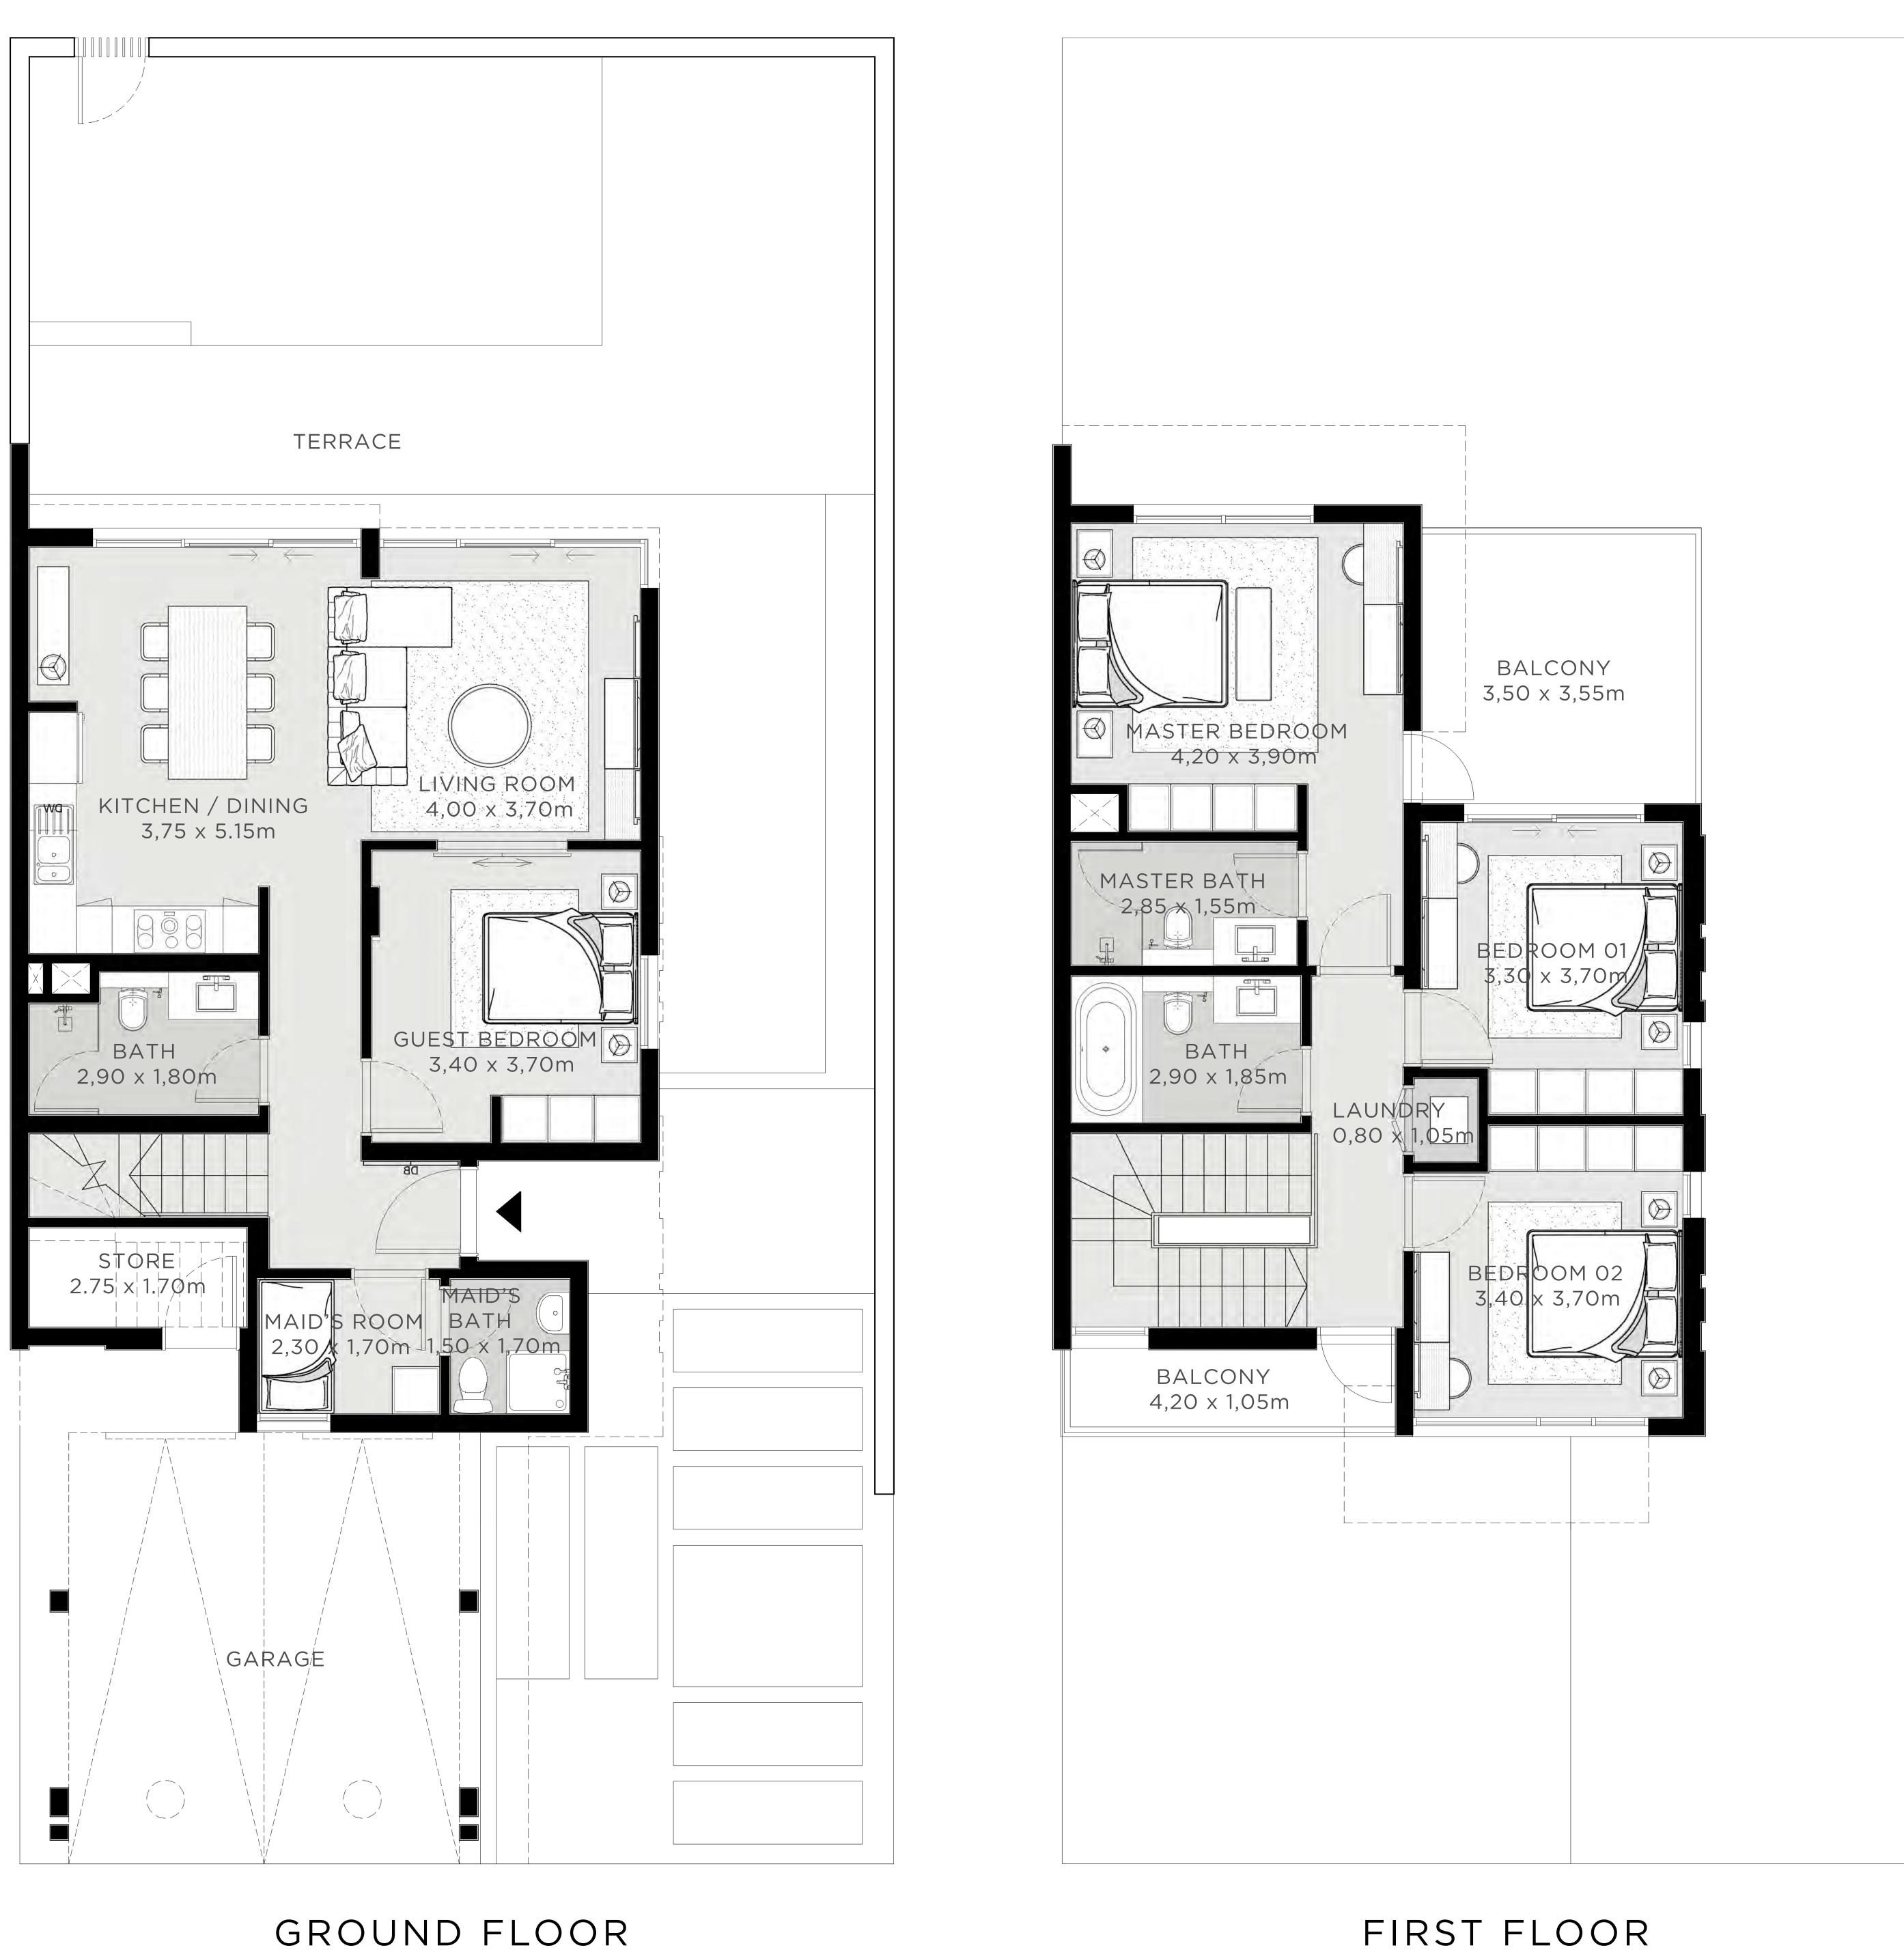

| UNIT           | τοται        |
|----------------|--------------|
| 8 PLEX - TH 08 | 2325.32 SQFT |

KEY PLAN

absolute discretion, without any liability whatsoever.

216.03 SQM

FLOOR PLAN 1. All dimensions are in imperial and metric, and measured from finish to finish excluding construction tolerances. 2. All materials, dimensions, and drawings are approximate only. 3. Information is subject to change without notice, at developer's absolute discretion. 4. Actual area may vary from the stated area. 5. Drawings not to scale. 6. All images used are for illustrative purposes only and do not represent the actual size, features, specifications, at it's