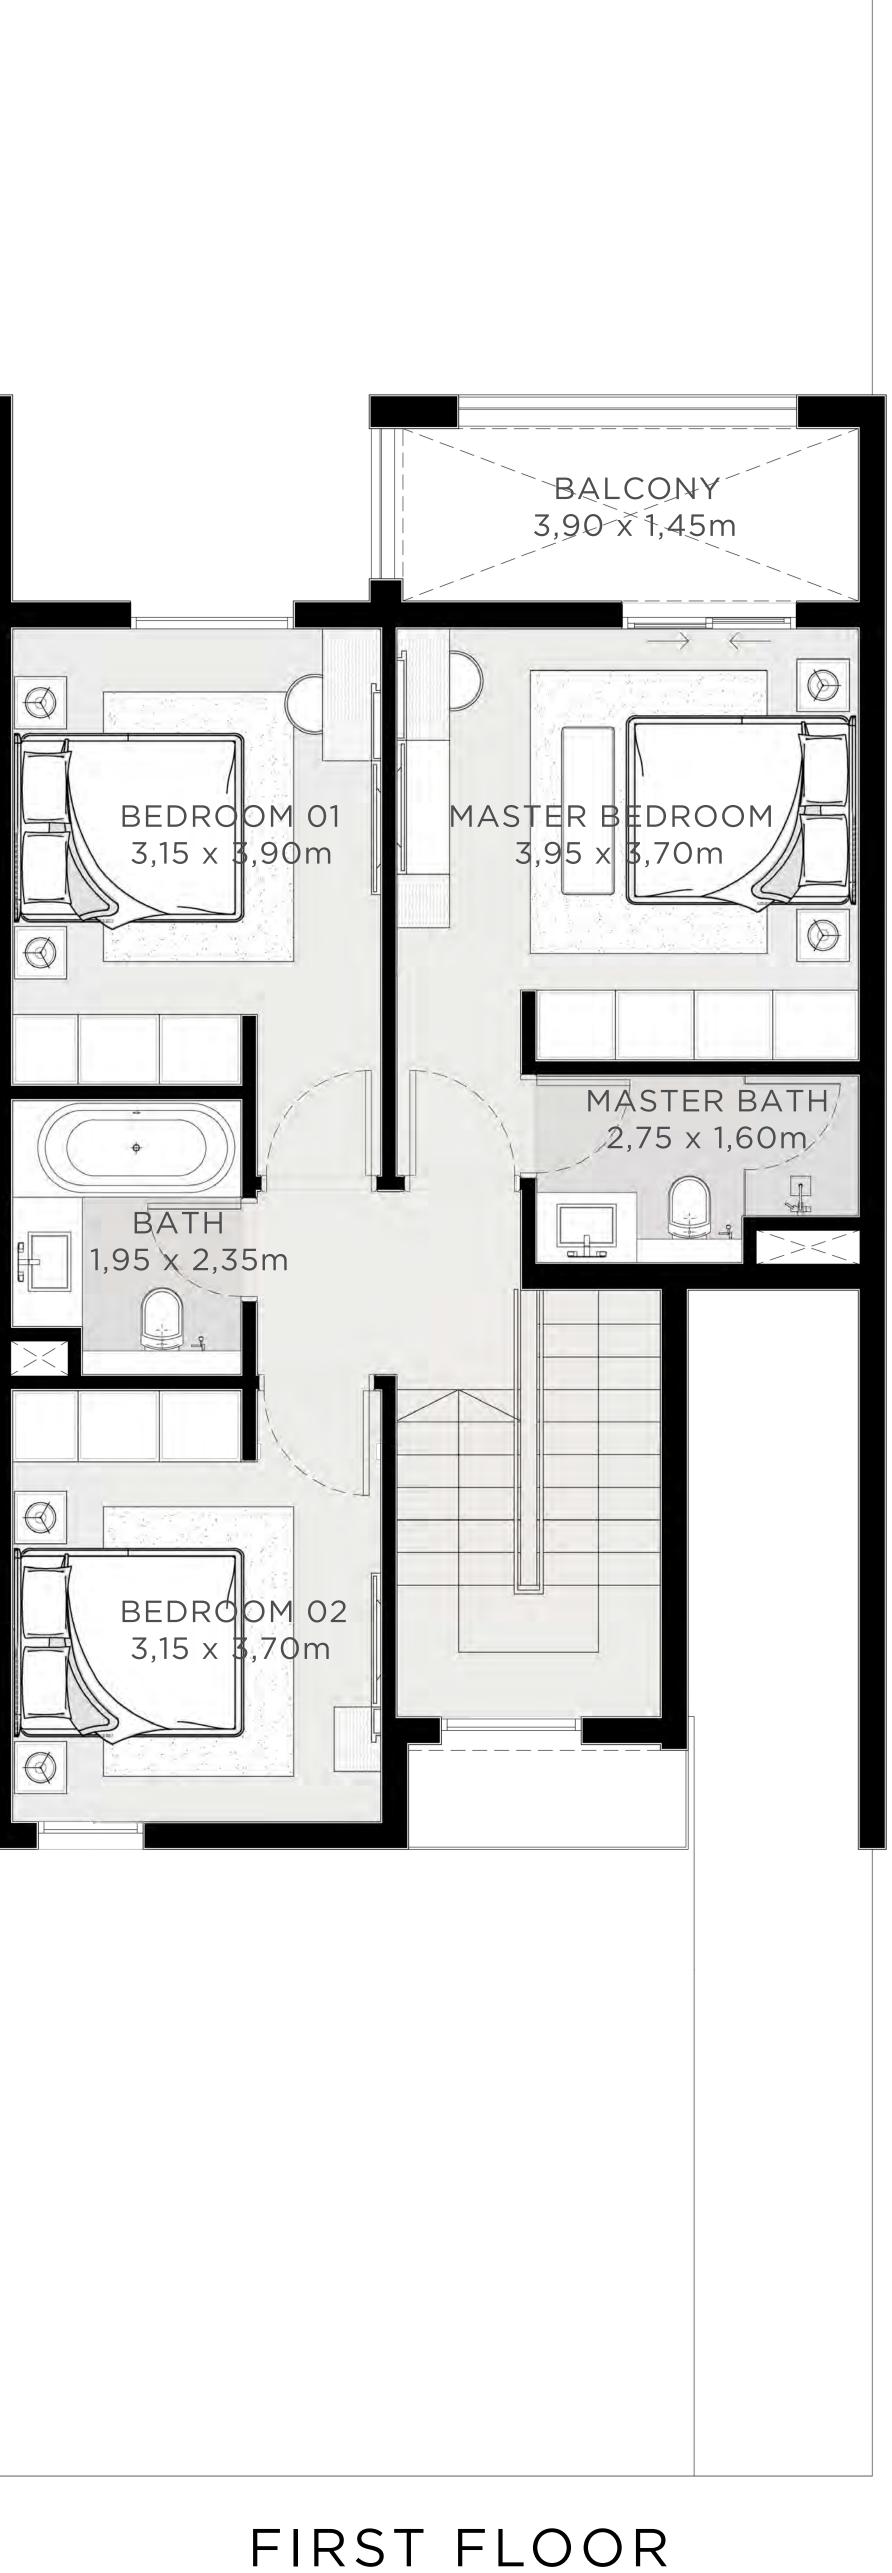

### MAY BELL 3 BEDROOM I A

| UNIT            | τοτα         |
|-----------------|--------------|
| 9 PLEX - TH 04  | 2040.94 SQFT |
| 9 PLEX - TH 05  | 2066.13 SQFT |
| 10 PLEX - TH 08 | 2028.13 SQFT |

#### AL AREA

| 189.61 | SQM |
|--------|-----|
| 191.95 | SQM |
| 188.42 | SQM |

| UNIT            | τοτα         |
|-----------------|--------------|
| 10 PLEX - TH 09 | 2028.13 SQFT |

FLOOR PLAN 1. All dimensions are in imperial and metric, and measured from finish to finish excluding construction tolerances. 2. All materials, dimensions, and drawings are approximate only. 3. Information is subject to change without notice, at developer's absolute discretion. 4. Actual area may vary from the stated area. 5. Drawings not to scale. 6. All images used are for illustrative purposes only and do not represent the actual size, features, specifications, at it's absolute discretion, without any liability whatsoever.