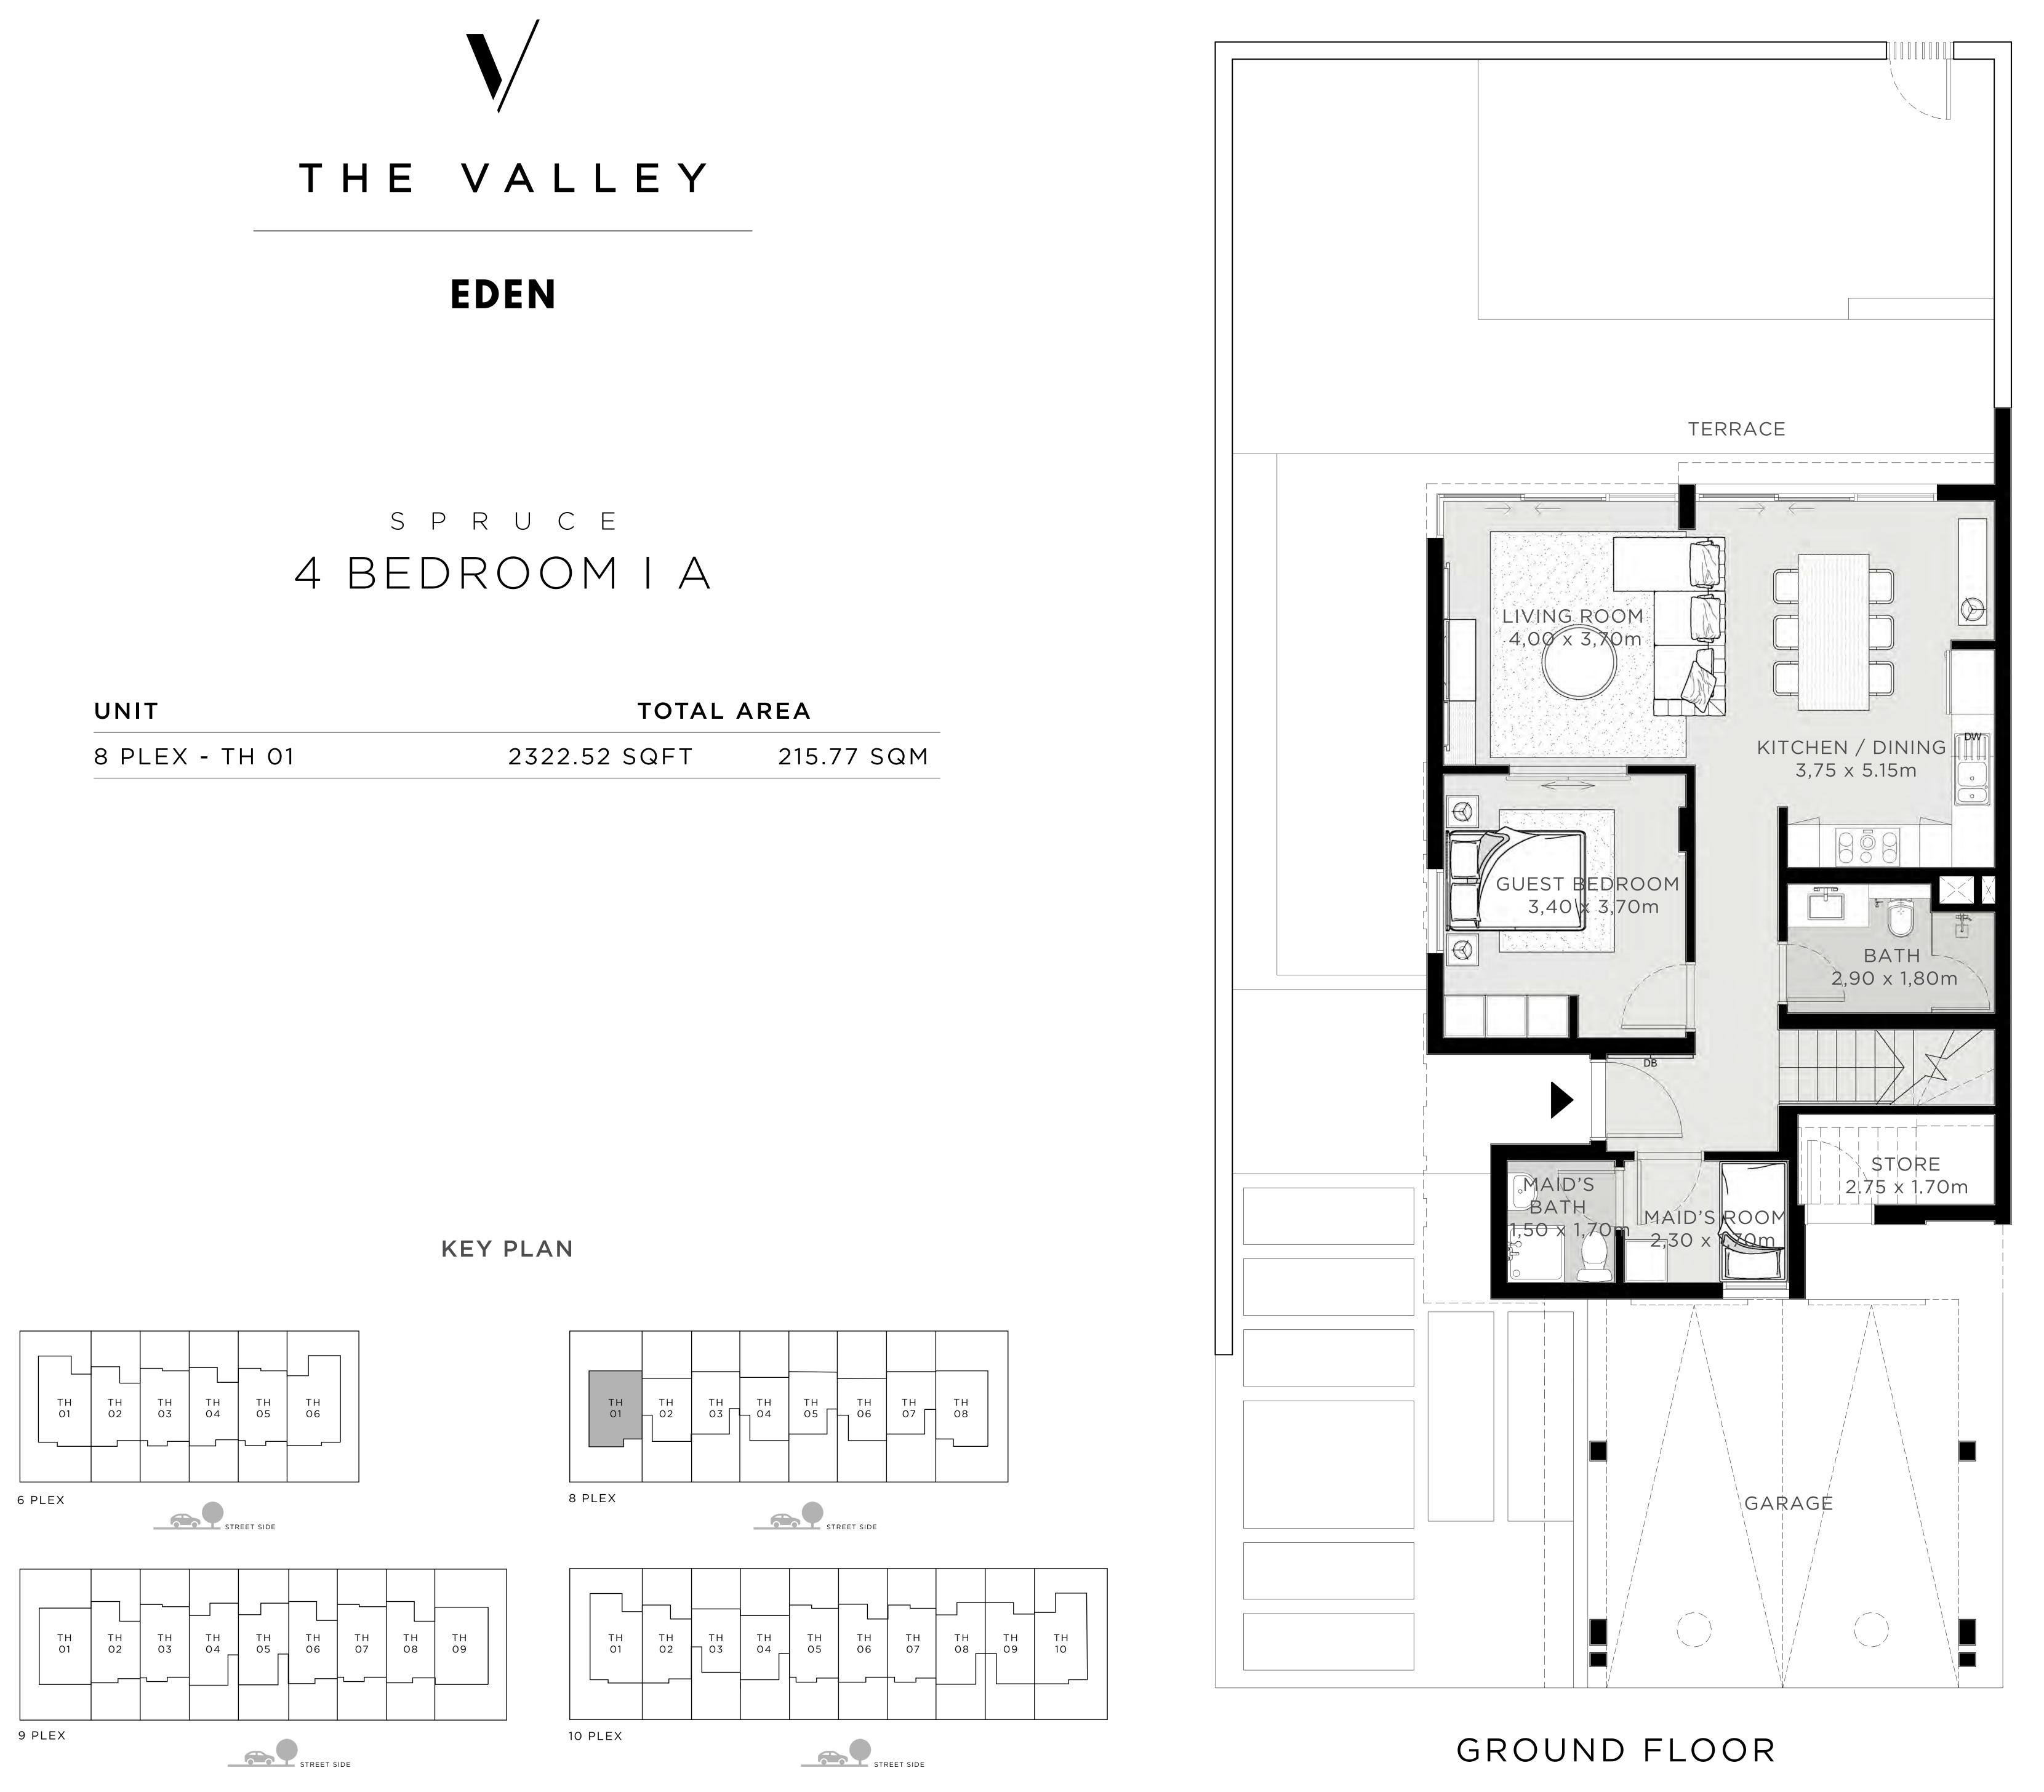

183.25 SQM

| UNIT           | ΤΟΤΑ         |
|----------------|--------------|
| 8 PLEX - TH 01 | 2322.52 SQFT |

absolute discretion, without any liability whatsoever.

FLOOR PLAN 1. All dimensions are in imperial and metric, and measured from finish to finish excluding construction tolerances. 2. All materials, dimensions, and drawings are approximate only. 3. Information is subject to change without notice, at developer's absolute discretion. 4. Actual area may vary from the stated area. 5. Drawings not to scale. 6. All images used are for illustrative purposes only and do not represent the actual size, features, specifications, at it's