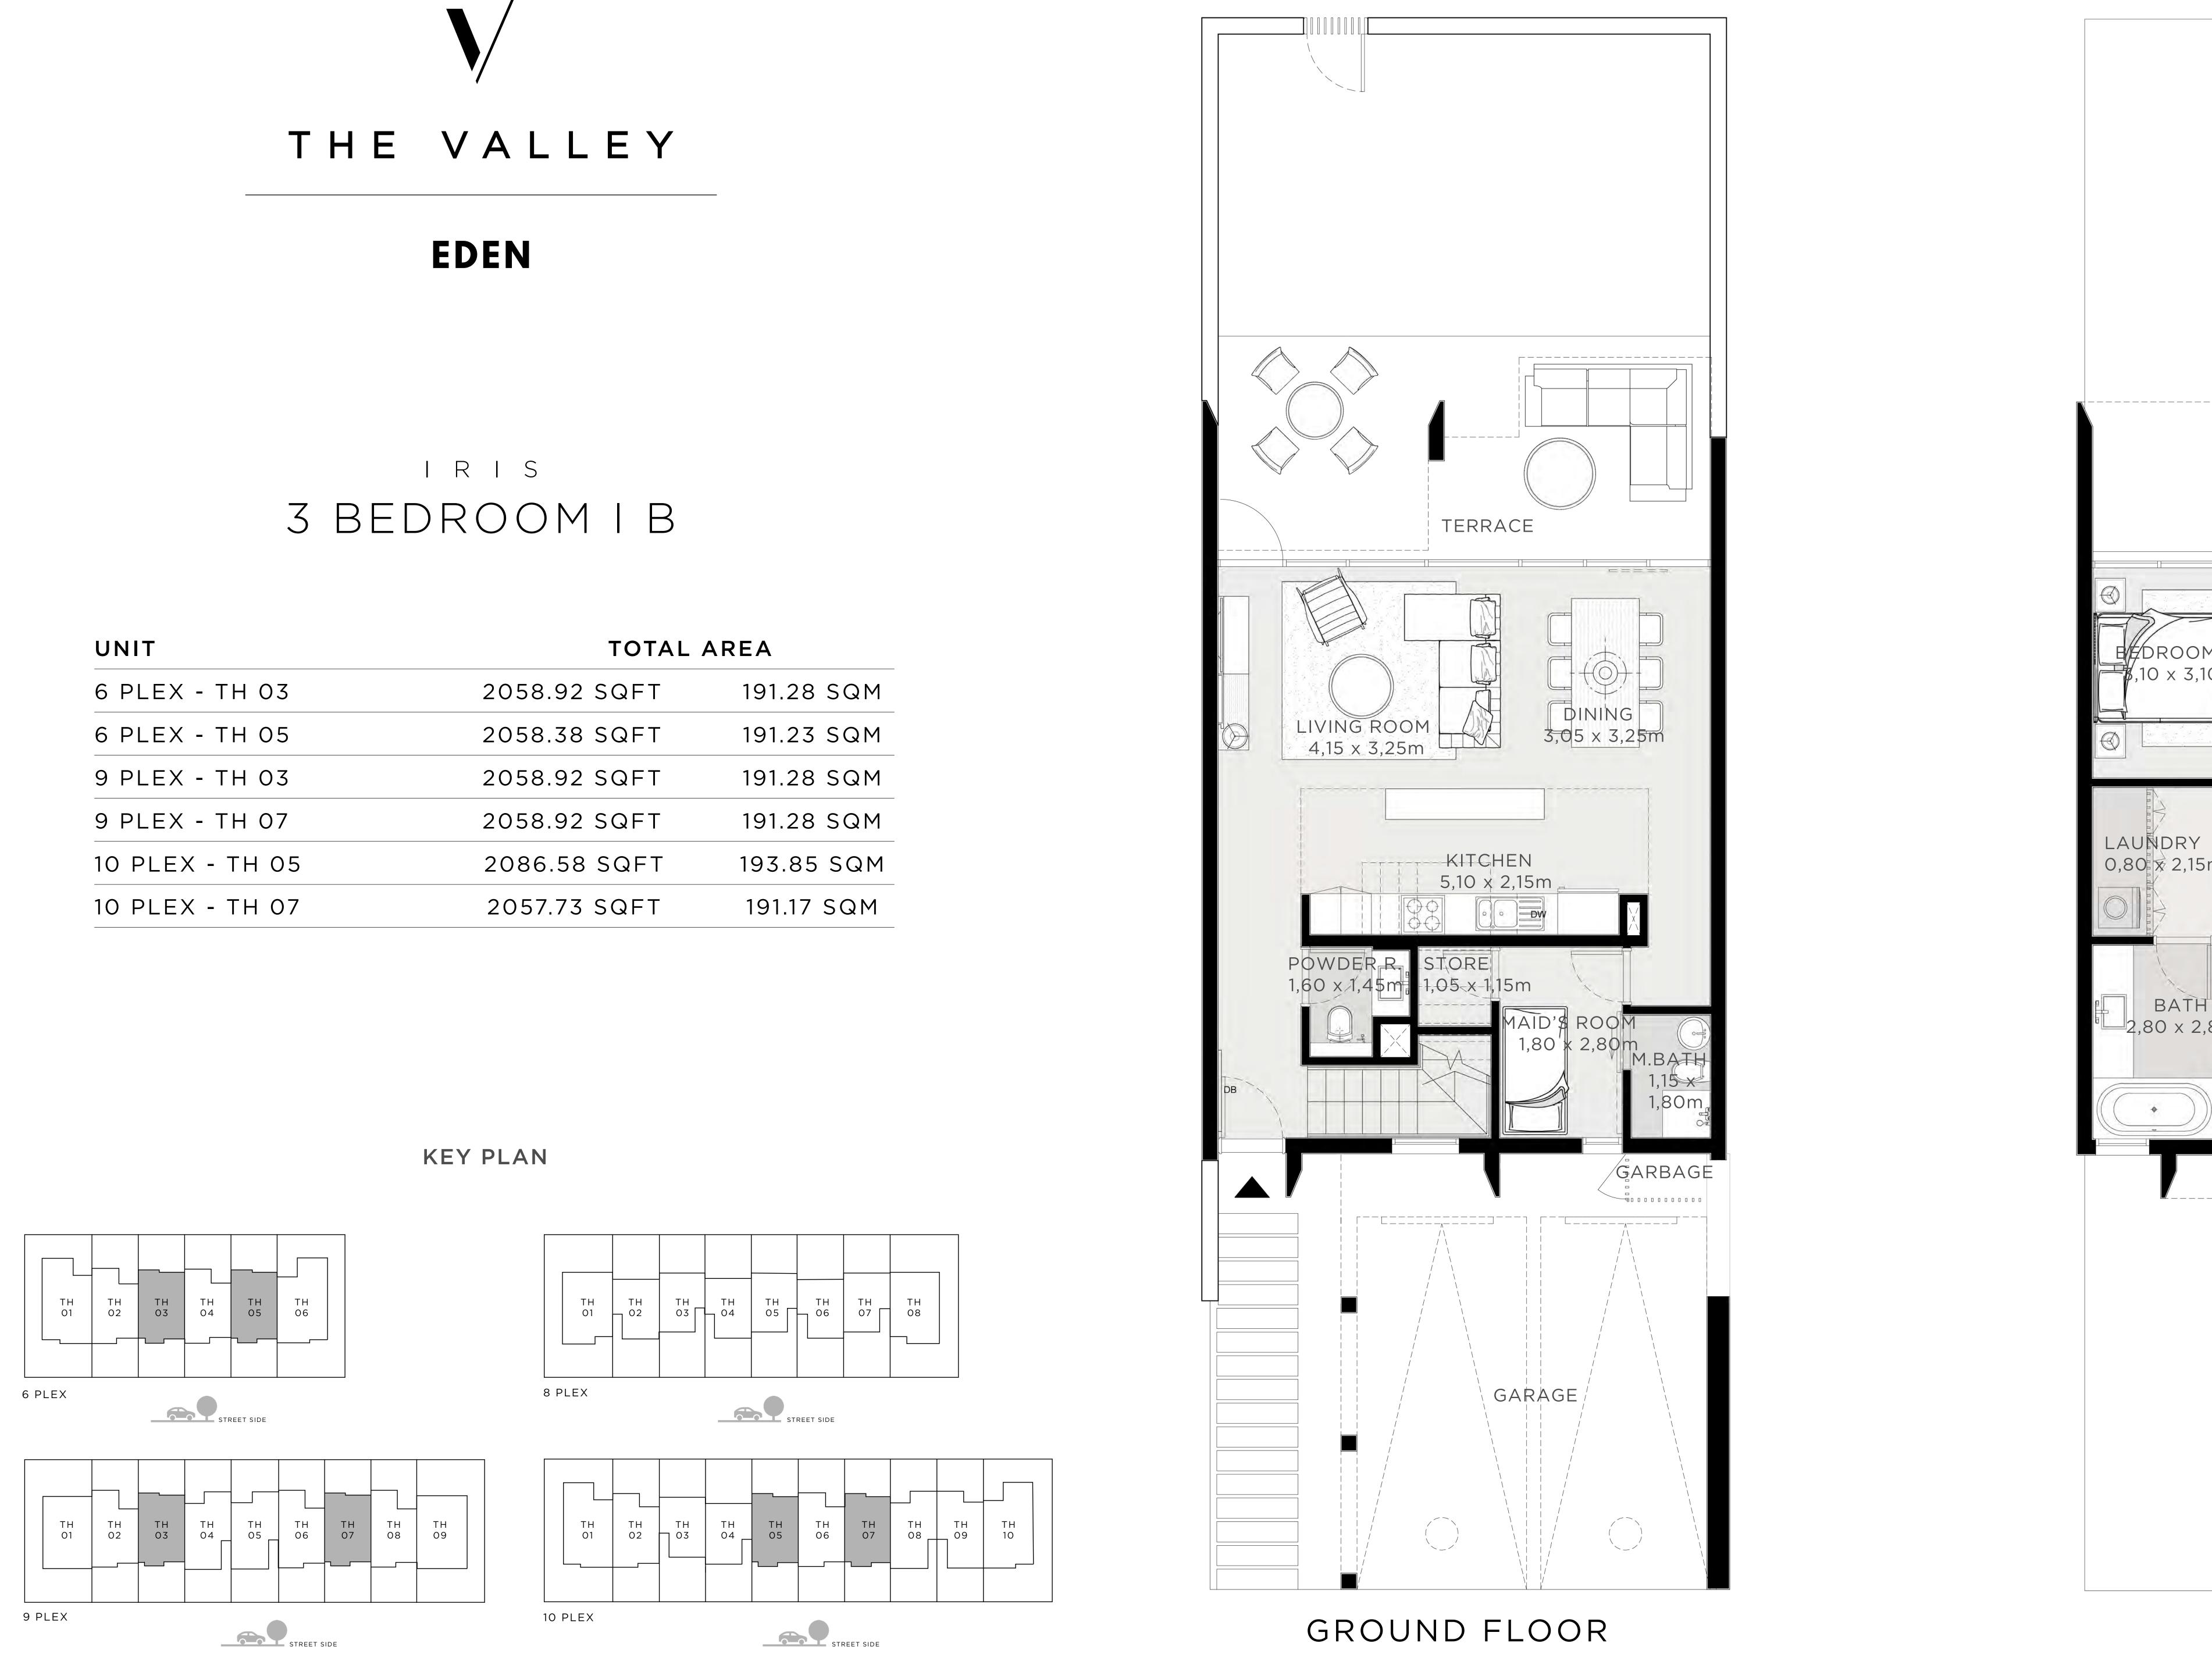

IRIS 3 BEDROOM I A

| UNIT            | TOTAL        | AREA       |
|-----------------|--------------|------------|
| 6 PLEX - TH 02  | 2052.03 SQFT | 190.64 SQM |
| 6 PLEX - TH 04  | 2051.06 SQFT | 190.55 SQM |
| 9 PLEX - TH 02  | 2051.17 SQFT | 190.56 SQM |
| 9 PLEX - TH 06  | 2081.74 SQFT | 193.40 SQM |
| 9 PLEX - TH 08  | 2049.87 SQFT | 190.44 SQM |
| 10 PLEX - TH 02 | 2054.18 SQFT | 190.84 SQM |
| 10 PLEX - TH 06 | 2081.09 SQFT | 193.34 SQM |

KEY PLAN

FLOOR PLAN 1. All dimensions are in imperial and metric, and measured from finish to finish excluding construction tolerances. 2. All materials, dimensions, and drawings are approximate only. 3. Information is subject to change without notice, at developer's absolute discretion. 4. Actual area may vary from the stated area. 5. Drawings not to scale. 6. All images used are for illustrative purposes only and do not represent the actual size, features, specifications, at it's absolute discretion, without any liability whatsoever.

|    | Α | R | Ε | Α |
|----|---|---|---|---|
| ١. | / |   |   |   |

| UNIT            | τοτα         |
|-----------------|--------------|
| 6 PLEX - TH 03  | 2058.92 SQFT |
| 6 PLEX - TH 05  | 2058.38 SQFT |
| 9 PLEX - TH 03  | 2058.92 SQFT |
| 9 PLEX - TH 07  | 2058.92 SQFT |
| 10 PLEX - TH 05 | 2086.58 SQFT |
| 10 PLEX - TH 07 | 2057.73 SQFT |