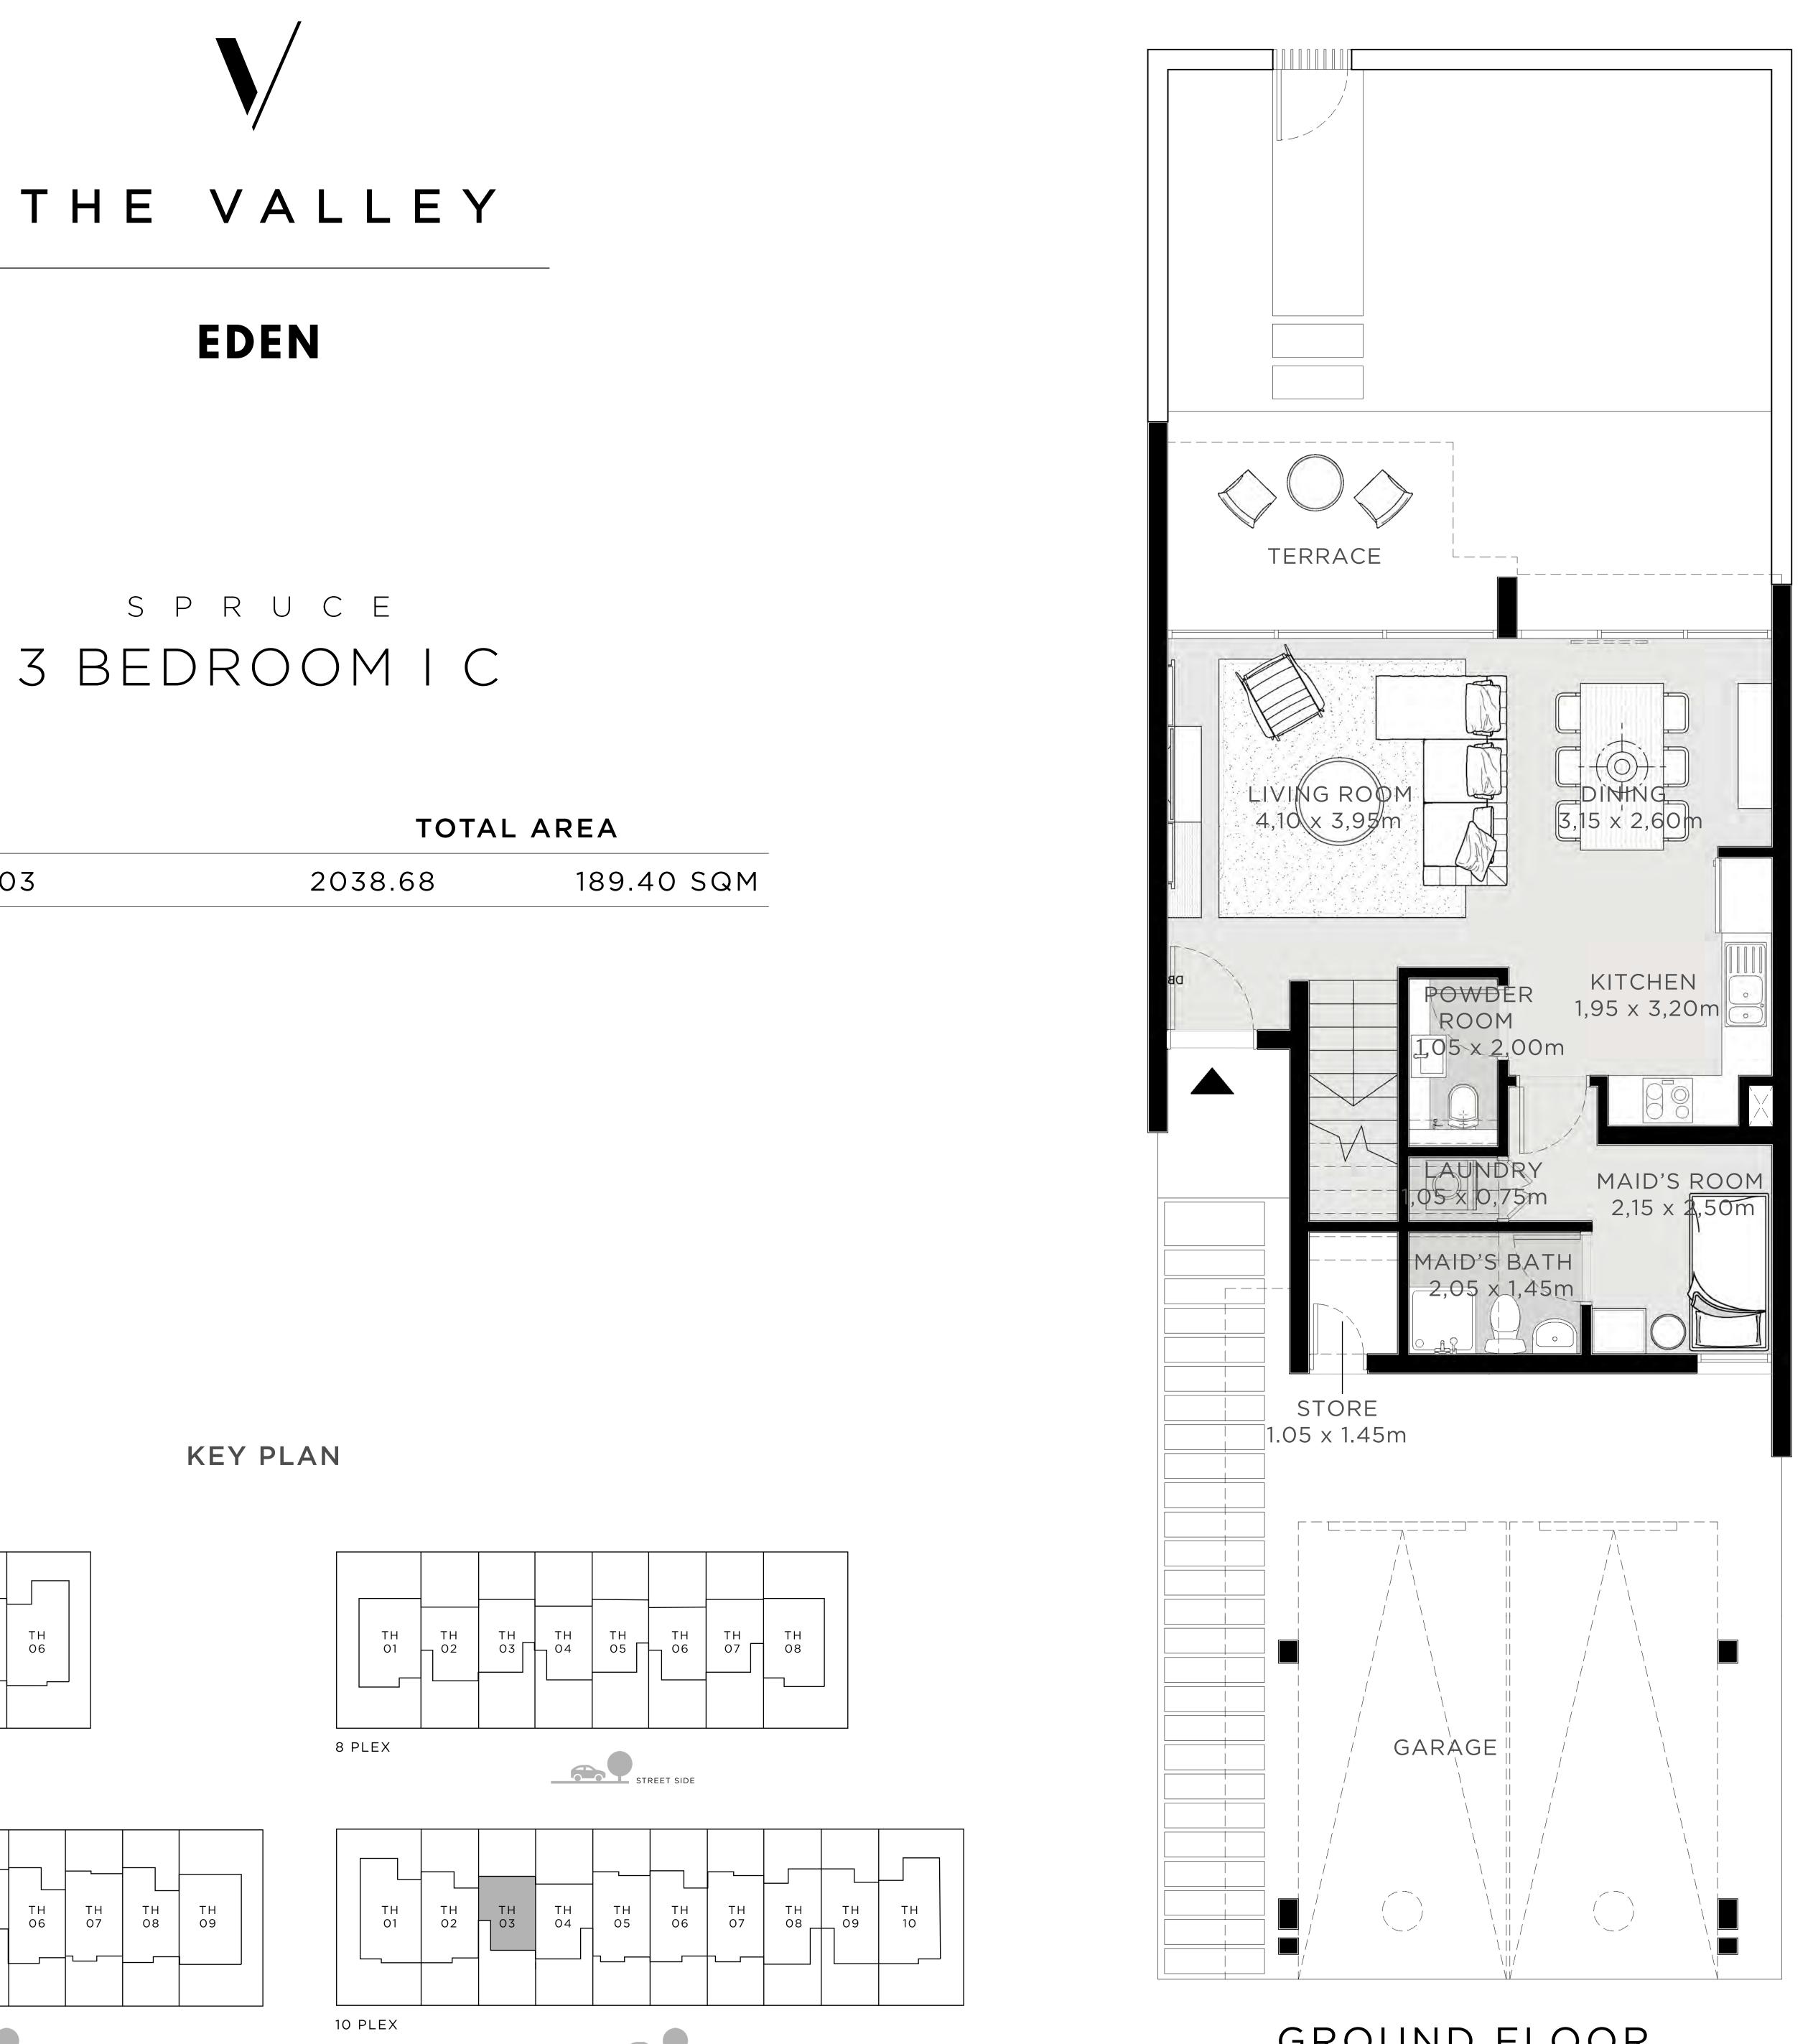

| 184.73 | SQM |
|--------|-----|
| 184.73 | SQM |
| 185.51 | SQM |

GROUND FLOOR

| UNIT            | тот     |
|-----------------|---------|
| 10 PLEX - TH 03 | 2038.68 |
|                 |         |

FLOOR PLAN 1. All dimensions are in imperial and metric, and measured from finish to finish excluding construction tolerances. 2. All materials, dimensions, and drawings are approximate only. 3. Information is subject to change without notice, at developer's absolute discretion. 4. Actual area may vary from the stated area. 5. Drawings not to scale. 6. All images used are for illustrative purposes only and do not represent the actual size, features, specifications, at it's absolute discretion, without any liability whatsoever.

### S P R U C E 3 BEDROOM I D

| UNIT            | τοτα         |
|-----------------|--------------|
| 10 PLEX - TH 04 | 1972.48 SQFT |

KEY PLAN

FLOOR PLAN 1. All dimensions are in imperial and metric, and measured from finish to finish excluding construction tolerances. 2. All materials, dimensions, and drawings are approximate only. 3. Information is subject to change without notice, at developer's absolute discretion. 4. Actual area may vary from the stated area. 5. Drawings not to scale. 6. All images used are for illustrative purposes only and do not represent the actual size, features, specifications, at it's absolute discretion, without any liability whatsoever.