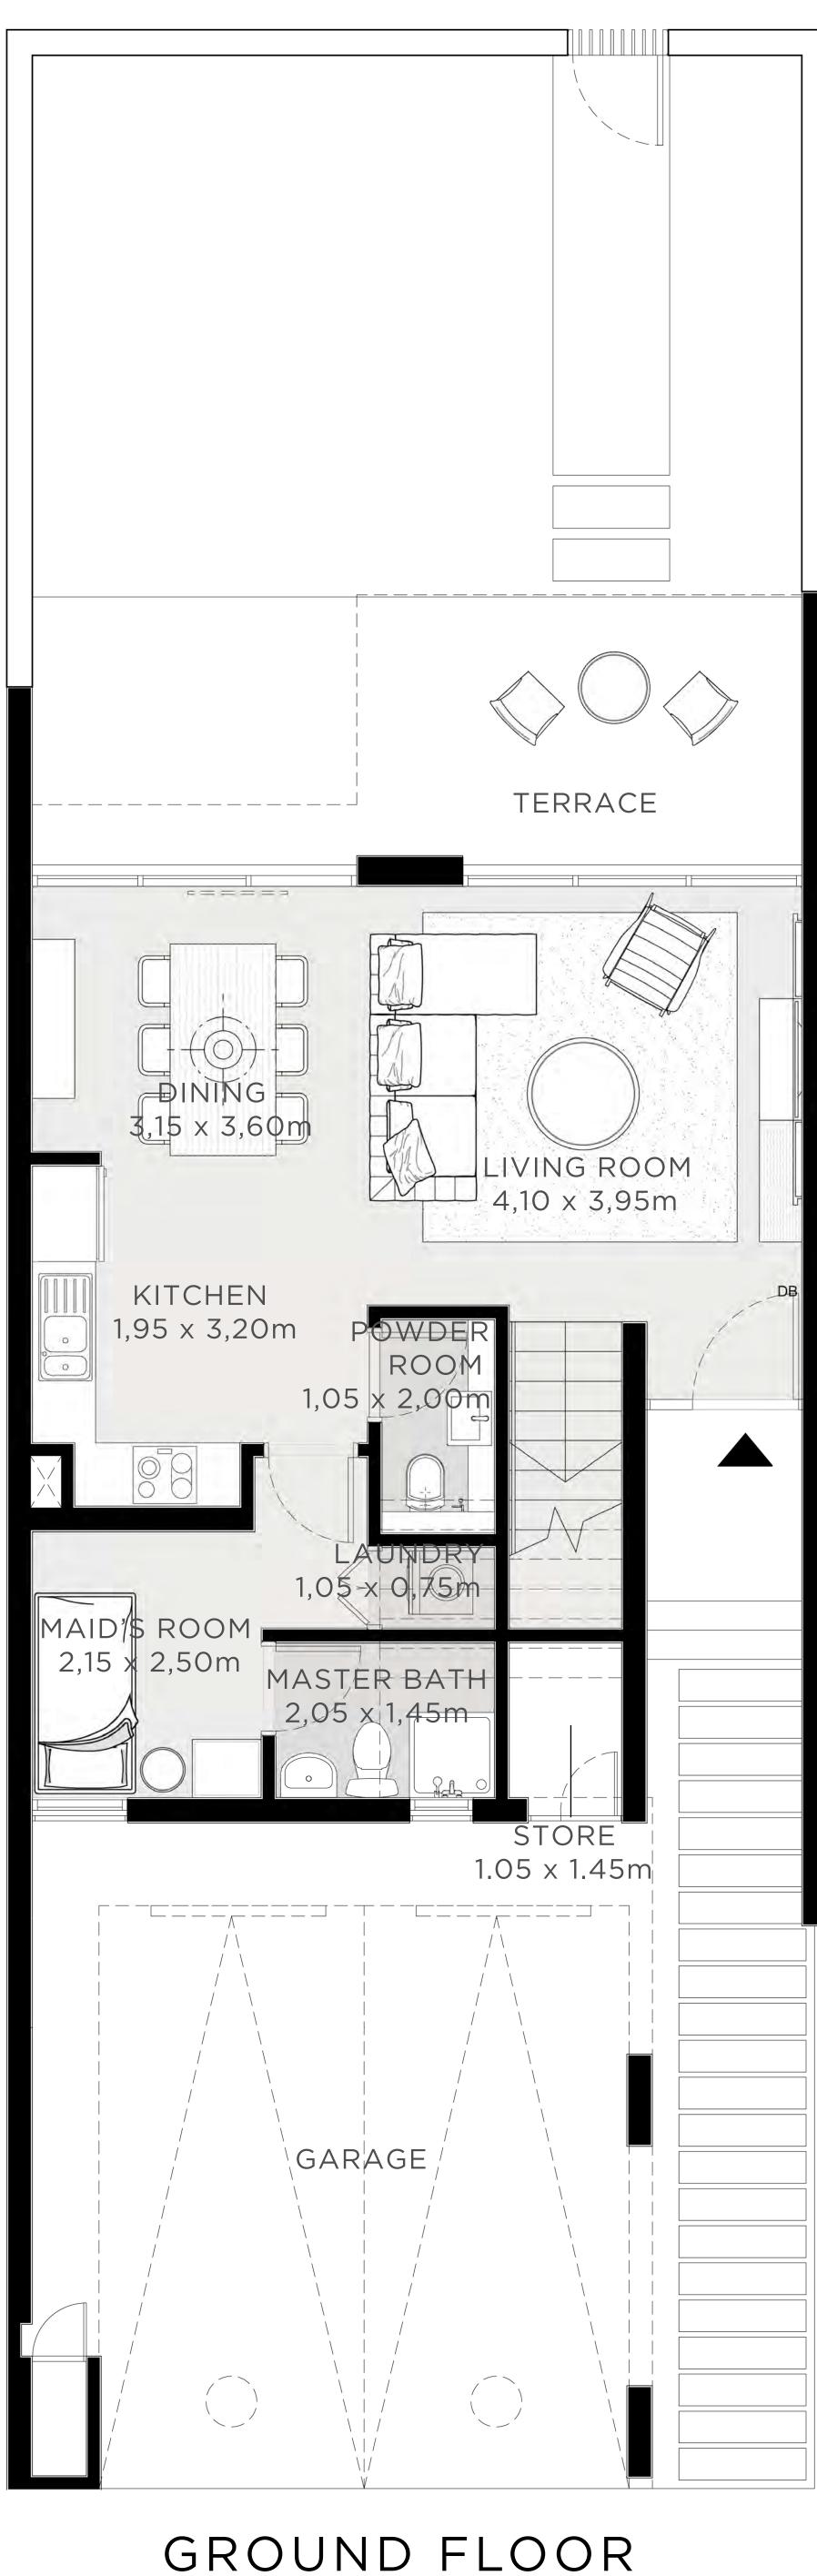

### GROUND FLOOR

GROUND FLOOR

FLOOR PLAN 1. All dimensions are in imperial and metric, and measured from finish to finish excluding construction tolerances. 2. All materials, dimensions, and drawings are approximate only. 3. Information is subject to change without notice, at developer's absolute discretion. 4. Actual area may vary from the stated area. 5. Drawings not to scale. 6. All images used are for illustrative purposes only and do not represent the actual size, features, specifications, fittings, and furnishings. 7. The developer reserves the right to make revisions / alterations, at it's

214.67 SQM

GROUND FLOOR