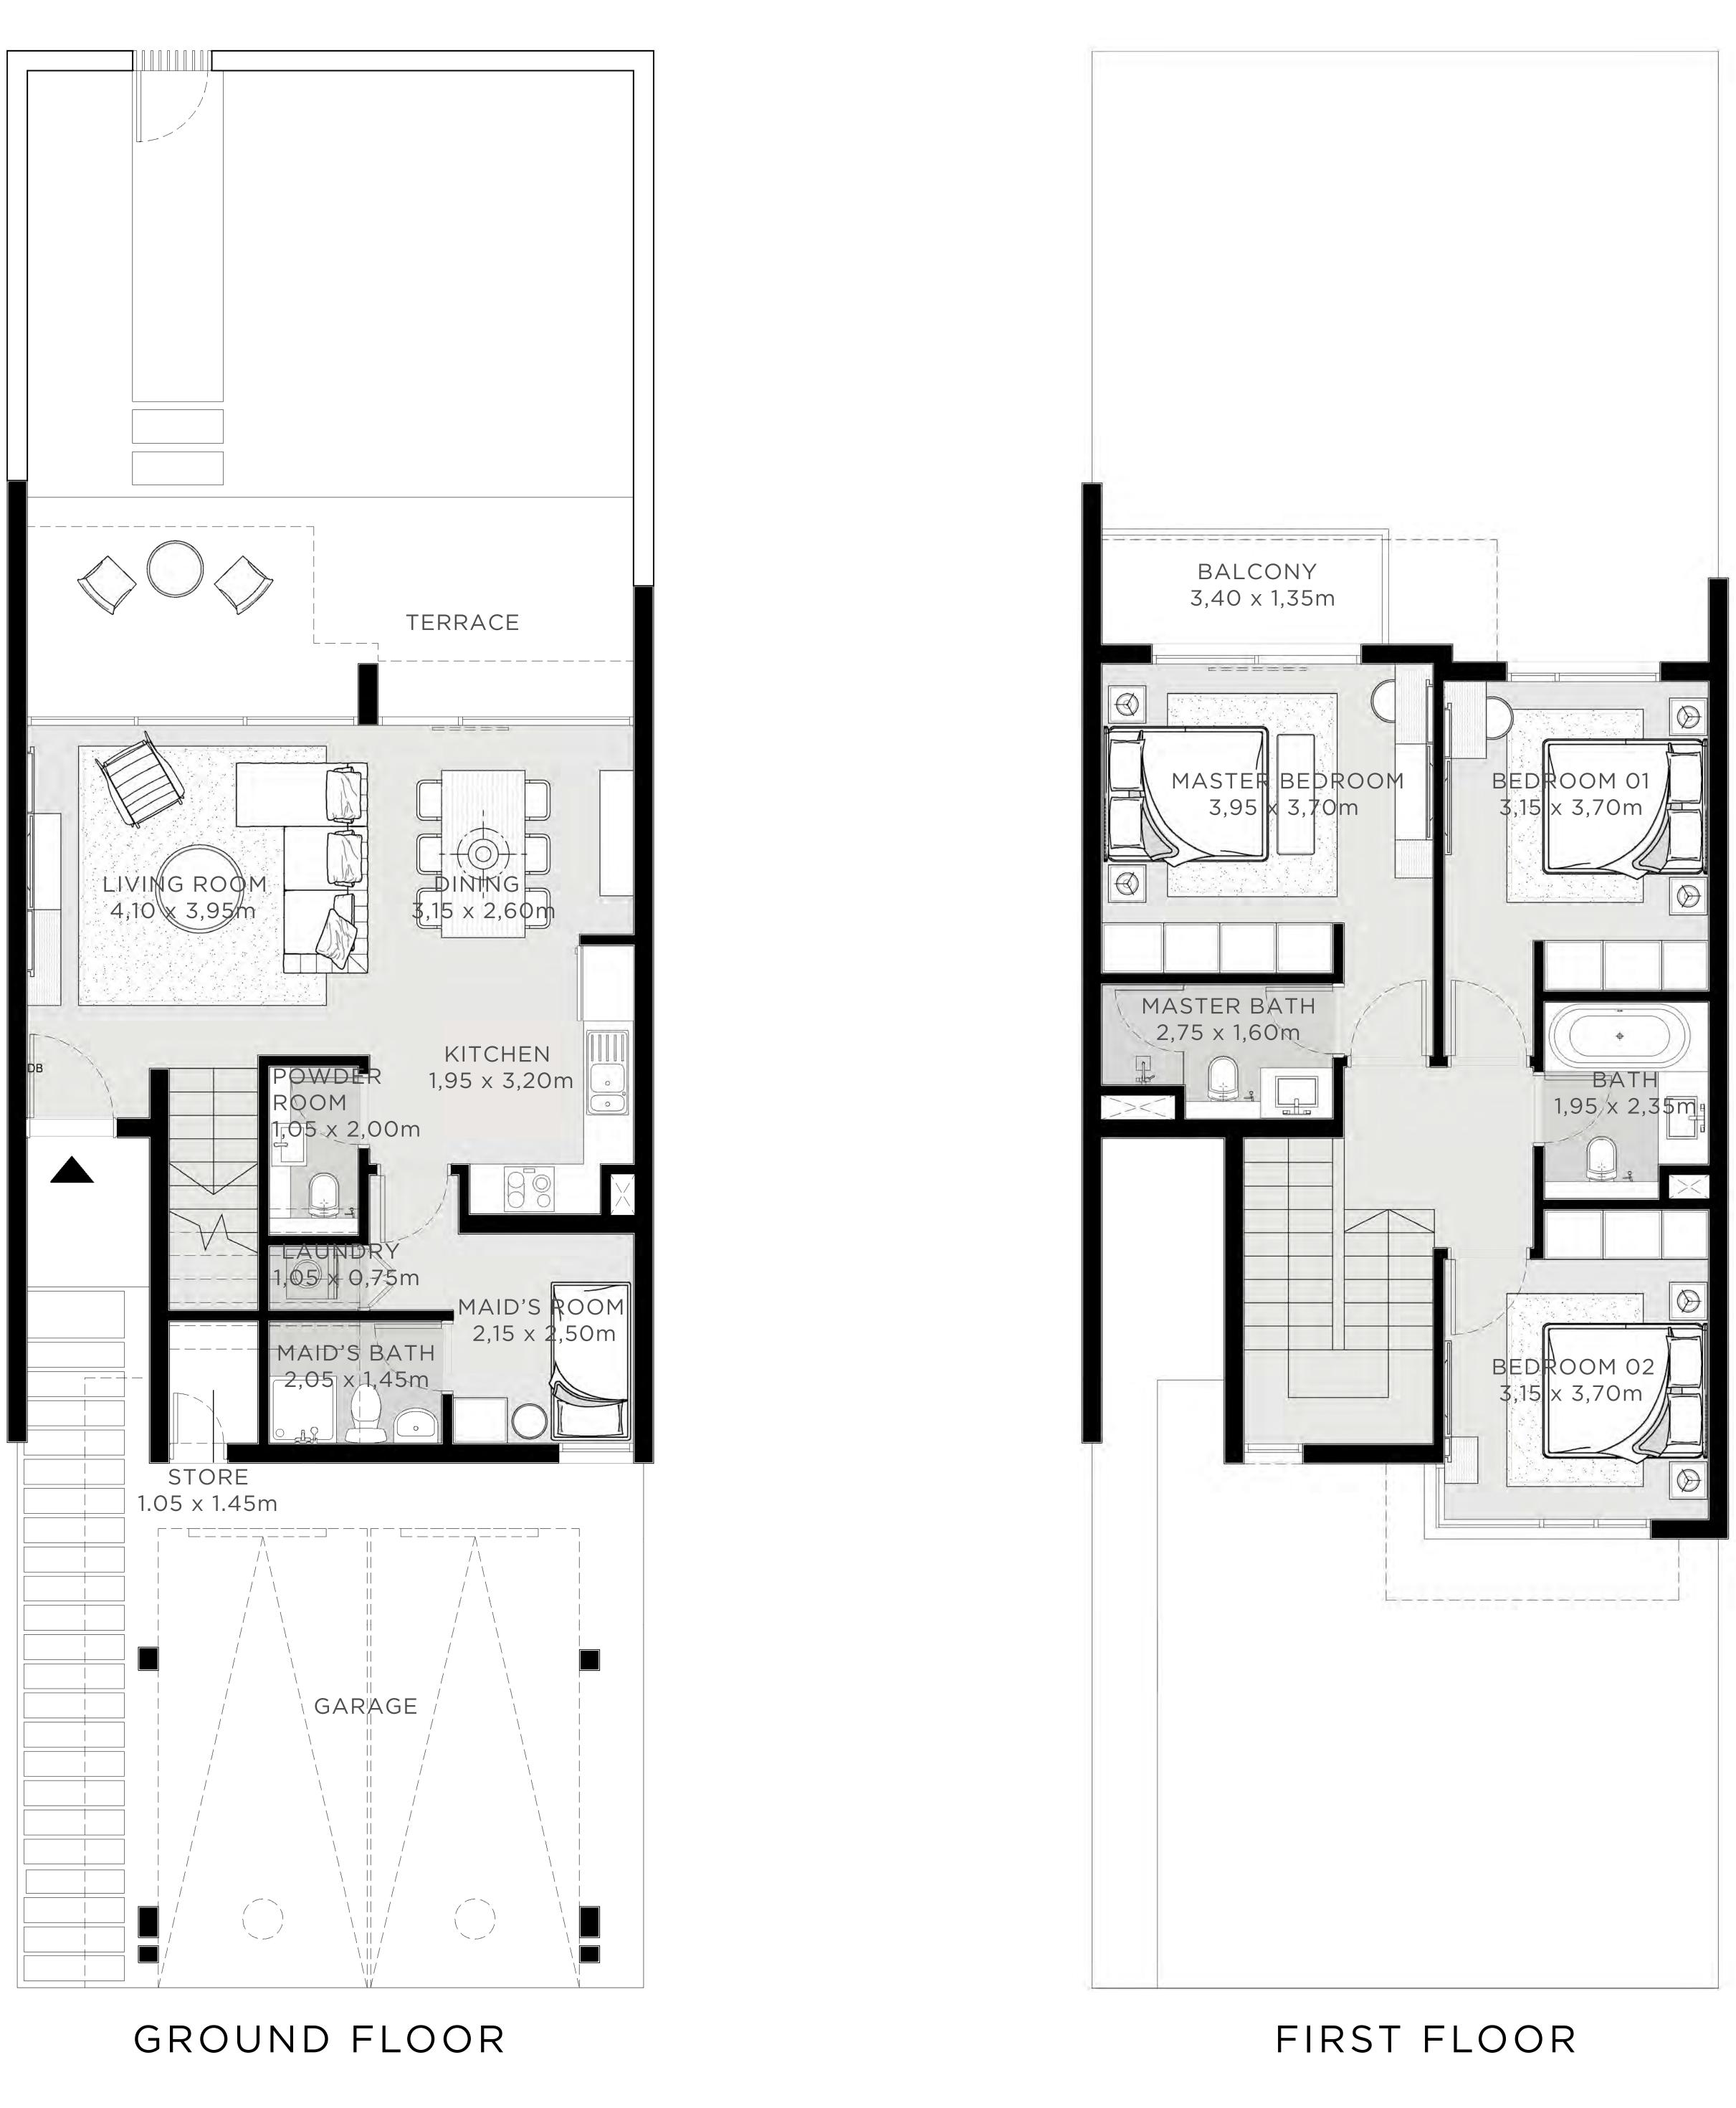

### S P R U C E 3 BEDROOM I A

| ΤΟΤΑ        |
|-------------|
| 937.39 SQFT |
| 929.75 SQFT |
| 929.75 SQFT |
|             |

FLOOR PLAN 1. All dimensions are in imperial and metric, and measured from finish to finish excluding construction tolerances. 2. All materials, dimensions, and drawings are approximate only. 3. Information is subject to change without notice, at developer's absolute discretion. 4. Actual area may vary from the stated area. 5. Drawings not to scale. 6. All images used are for illustrative purposes only and do not represent the actual size, features, specifications, at it's absolute discretion, without any liability whatsoever.

#### AL AREA

| 179.99 | SQM |
|--------|-----|
| 179.28 | SQM |
| 179.28 | SQM |

| UNIT           | TOTAL        |
|----------------|--------------|
| 8 PLEX - TH 03 | 1988.41 SQFT |
| 8 PLEX - TH 05 | 1988.41 SQFT |
| 8 PLEX - TH 07 | 1996.81 SQFT |

### GROUND FLOOR