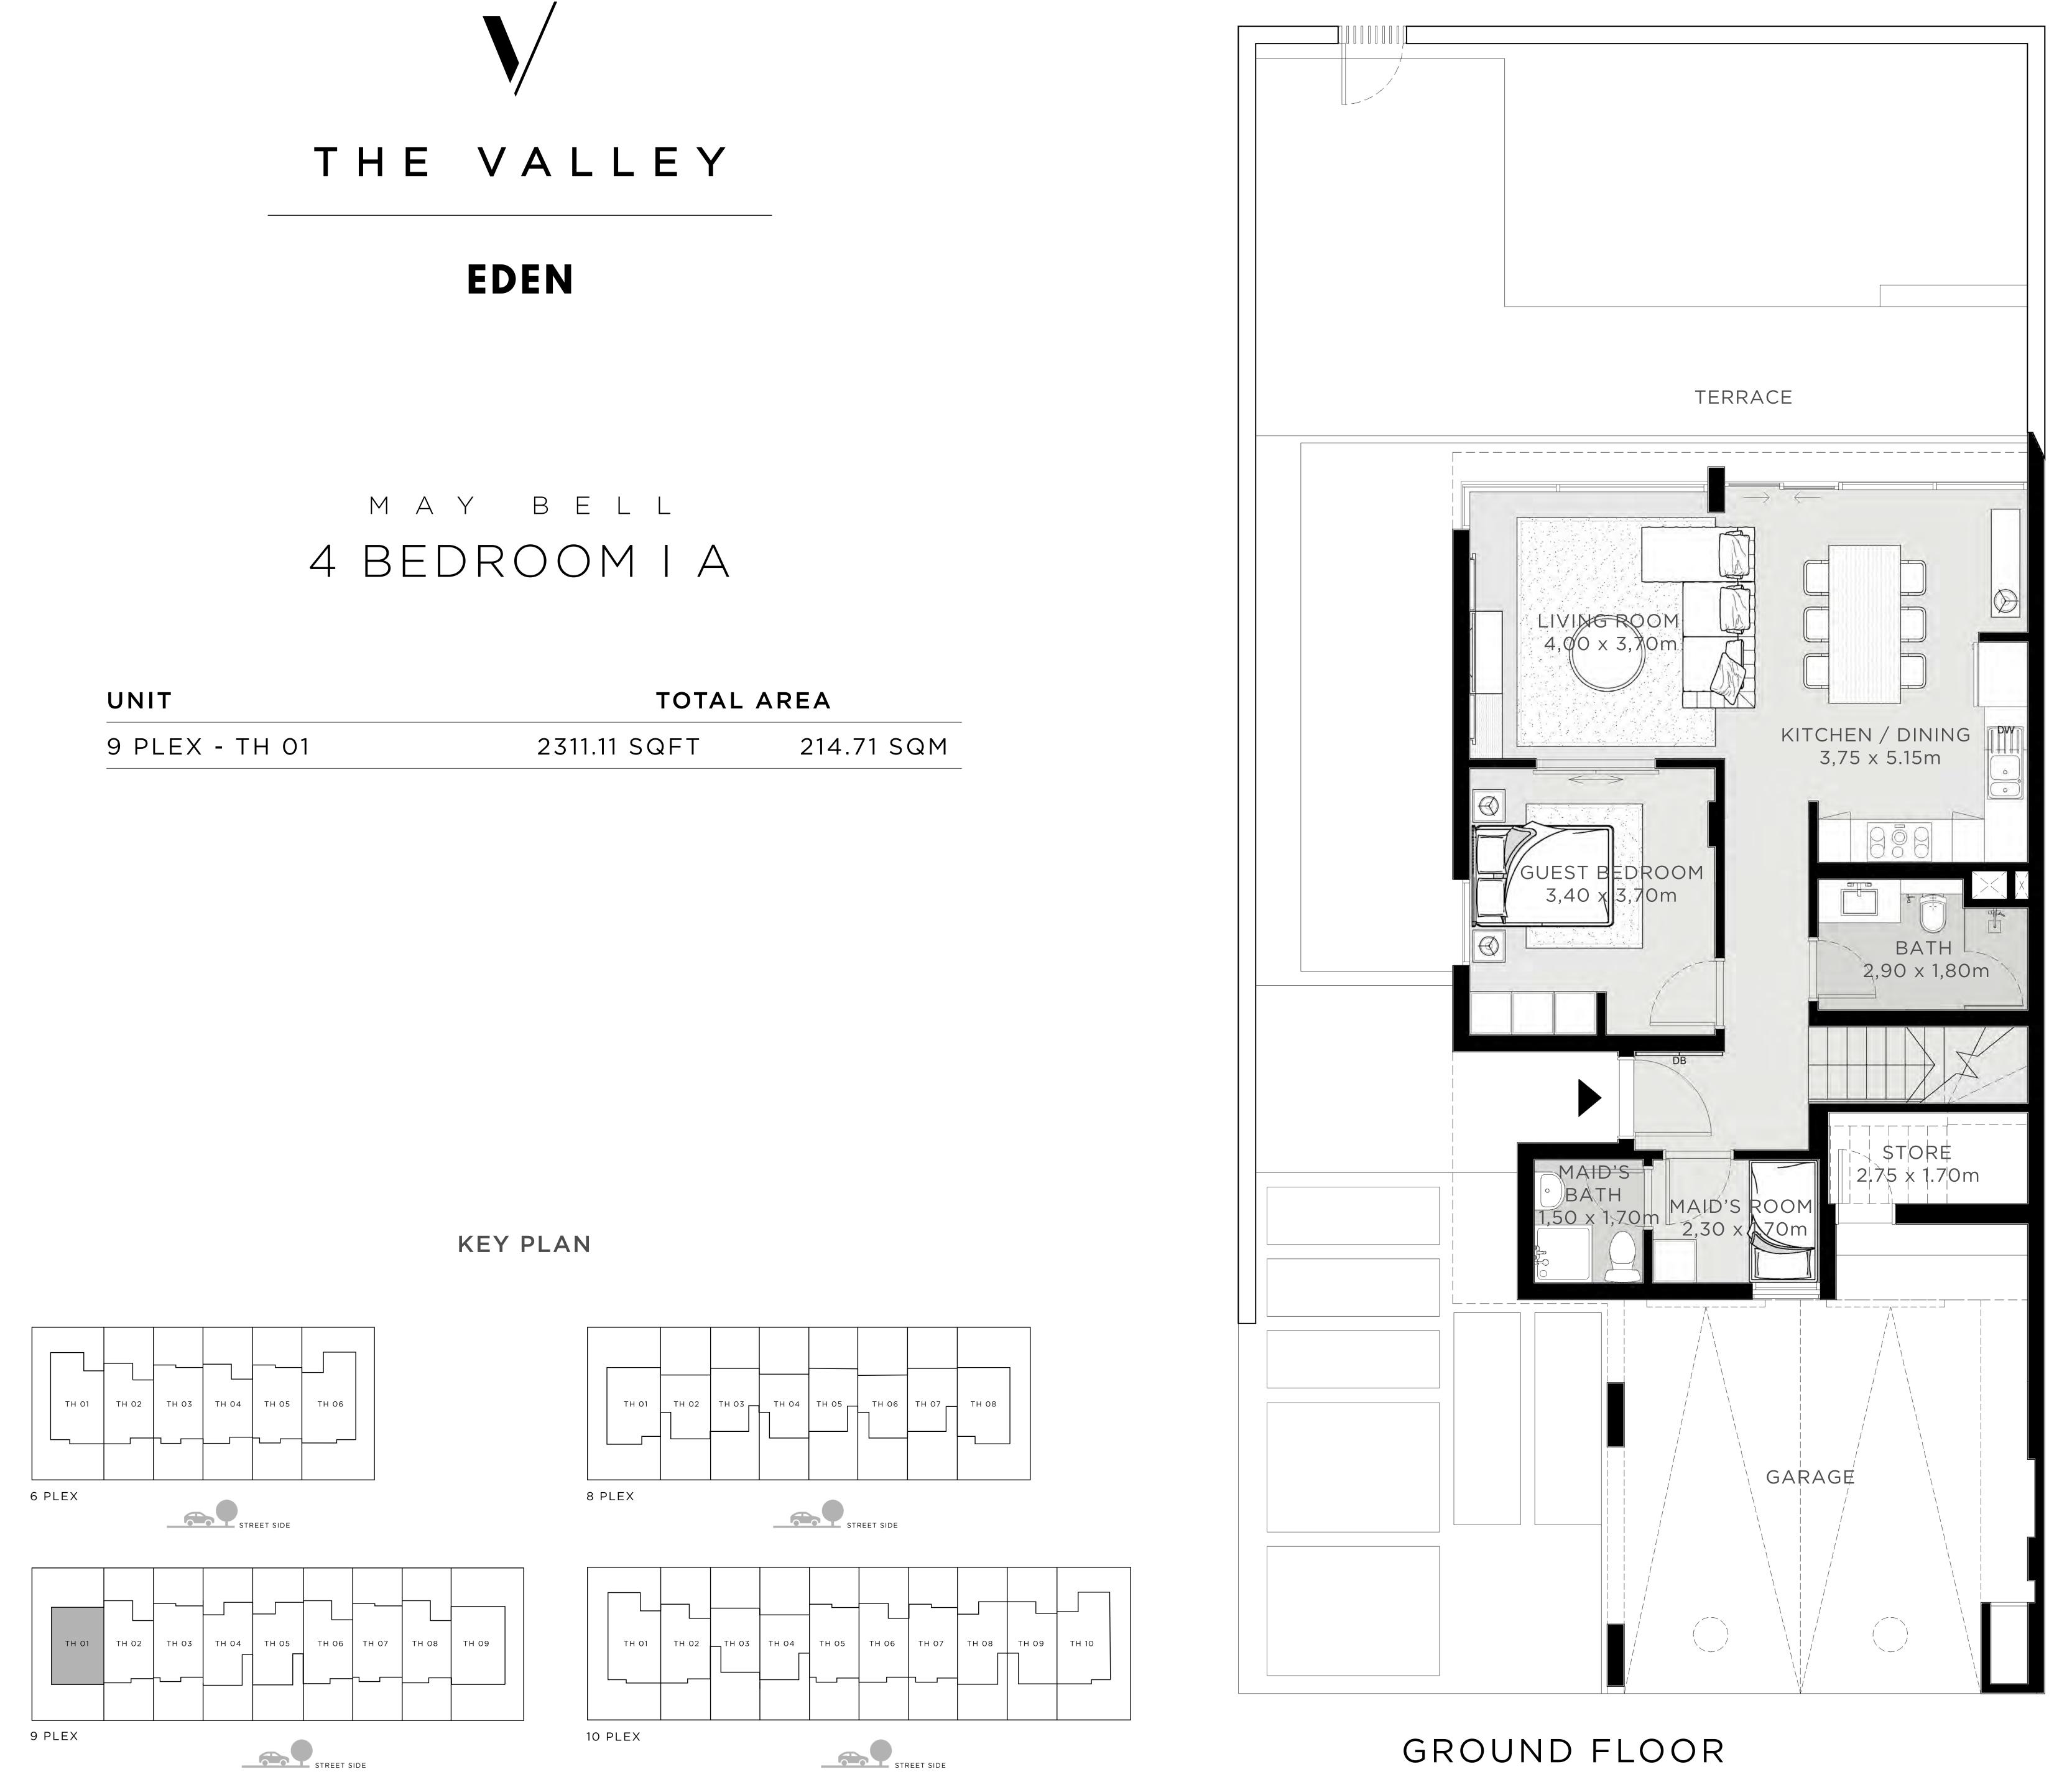

188.42 SQM

| UNIT           | τοτα         |  |
|----------------|--------------|--|
| 9 PLEX - TH 01 | 2311.11 SQFT |  |

FLOOR PLAN 1. All dimensions are in imperial and metric, and measured from finish to finish excluding construction tolerances. 2. All materials, dimensions, and drawings are approximate only. 3. Information is subject to change without notice, at developer's absolute discretion. 4. Actual area may vary from the stated area. 5. Drawings not to scale. 6. All images used are for illustrative purposes only and do not represent the actual size, features, specifications, at it's absolute discretion, without any liability whatsoever.

183.25 SQM

| UNIT           | ΤΟΤΑ         |
|----------------|--------------|
| 8 PLEX - TH 01 | 2322.52 SQFT |

absolute discretion, without any liability whatsoever.

FLOOR PLAN 1. All dimensions are in imperial and metric, and measured from finish to finish excluding construction tolerances. 2. All materials, dimensions, and drawings are approximate only. 3. Information is subject to change without notice, at developer's absolute discretion. 4. Actual area may vary from the stated area. 5. Drawings not to scale. 6. All images used are for illustrative purposes only and do not represent the actual size, features, specifications, at it's