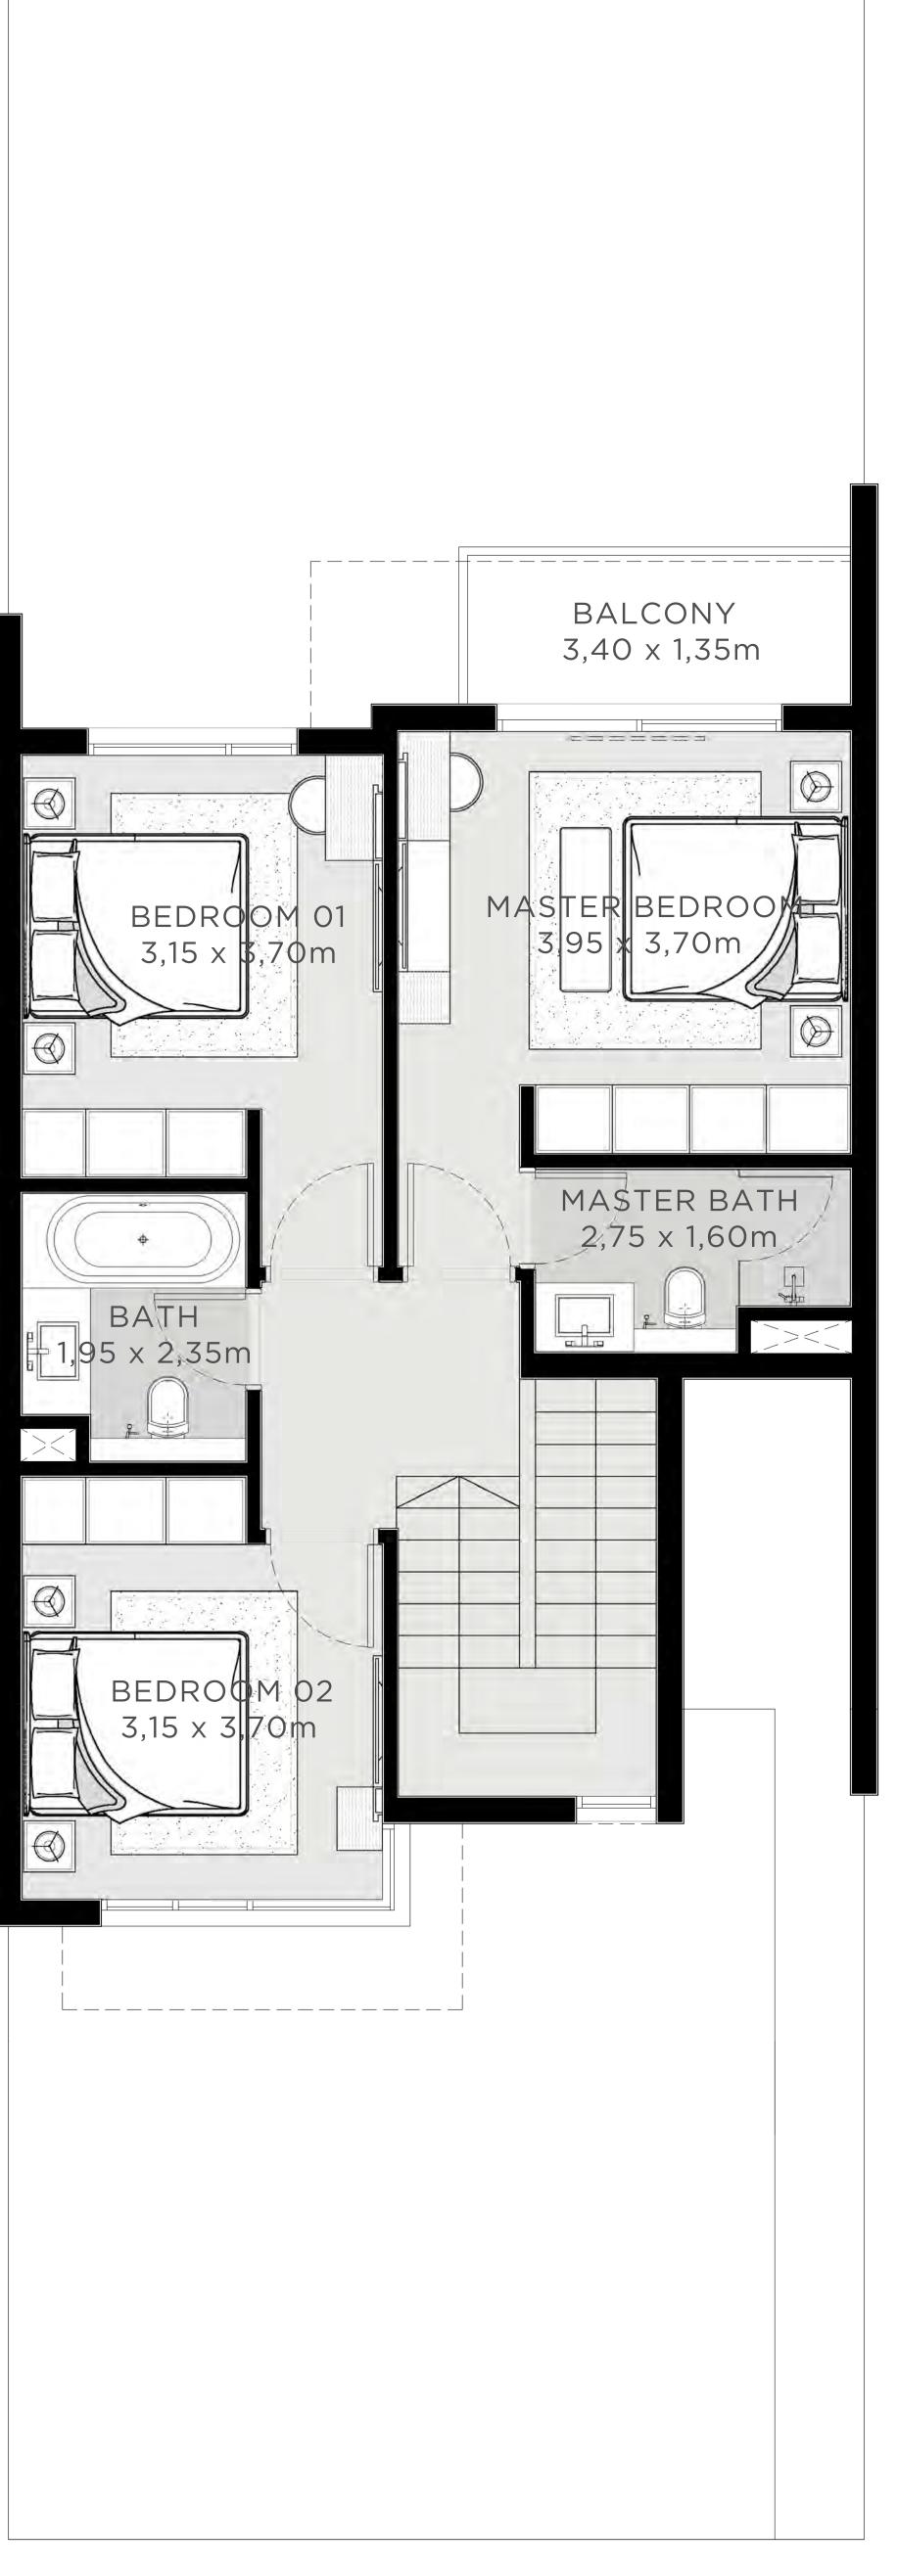

183.25 SQM

| UNIT           | ΤΟΤΑ         |
|----------------|--------------|
| 8 PLEX - TH 01 | 2322.52 SQFT |

absolute discretion, without any liability whatsoever.

FLOOR PLAN 1. All dimensions are in imperial and metric, and measured from finish to finish excluding construction tolerances. 2. All materials, dimensions, and drawings are approximate only. 3. Information is subject to change without notice, at developer's absolute discretion. 4. Actual area may vary from the stated area. 5. Drawings not to scale. 6. All images used are for illustrative purposes only and do not represent the actual size, features, specifications, at it's