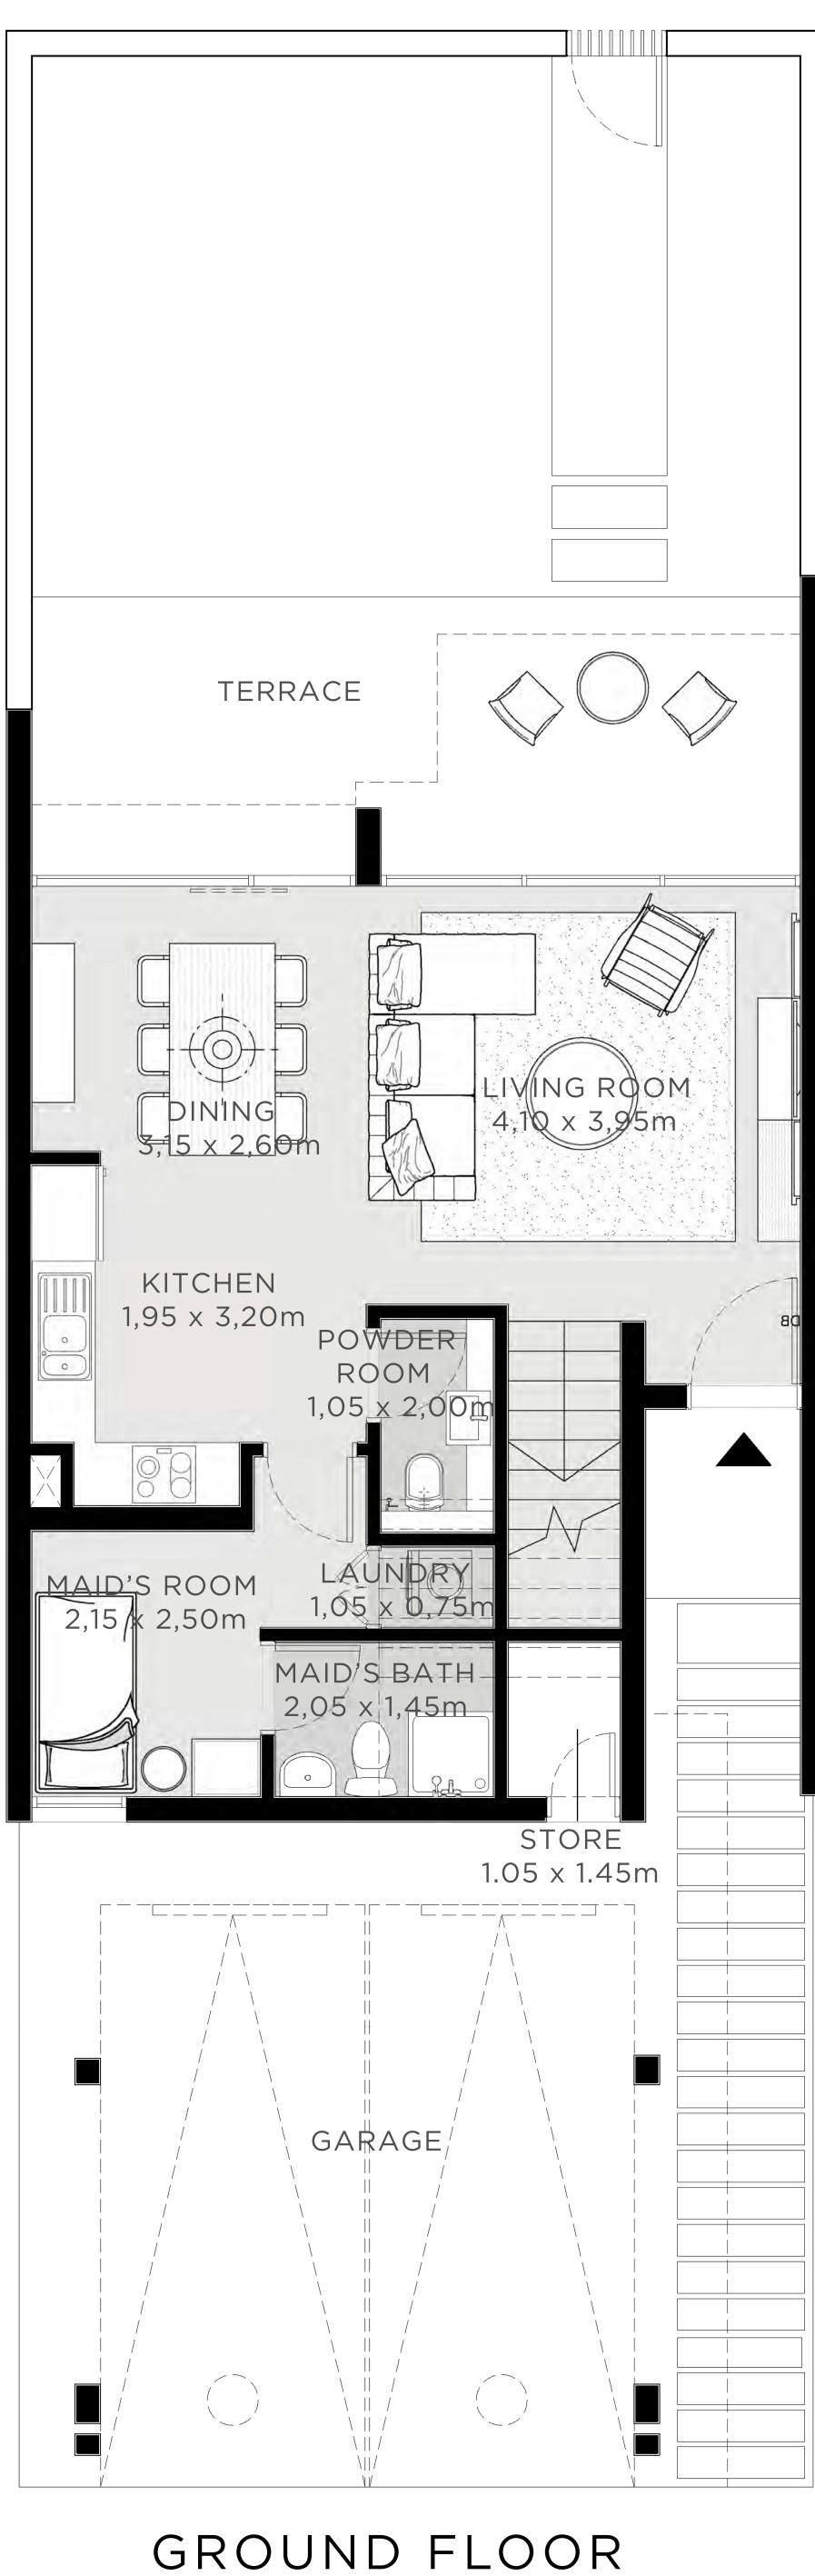

| 184.73 | SQM |
|--------|-----|
| 184.73 | SQM |
| 185.51 | SQM |

GROUND FLOOR

| UNIT            | тот     |
|-----------------|---------|
| 10 PLEX - TH 03 | 2038.68 |
|                 |         |

FLOOR PLAN 1. All dimensions are in imperial and metric, and measured from finish to finish excluding construction tolerances. 2. All materials, dimensions, and drawings are approximate only. 3. Information is subject to change without notice, at developer's absolute discretion. 4. Actual area may vary from the stated area. 5. Drawings not to scale. 6. All images used are for illustrative purposes only and do not represent the actual size, features, specifications, at it's absolute discretion, without any liability whatsoever.

## 

FLOOR PLAN 1. All dimensions are in imperial and metric, and measured from finish to finish excluding construction tolerances. 2. All materials, dimensions, and drawings are approximate only. 3. Information is subject to change without notice, at developer's absolute discretion. 4. Actual area may vary from the stated area. 5. Drawings not to scale. 6. All images used are for illustrative purposes only and do not represent the actual size, features, specifications, fittings, and furnishings. 7. The developer reserves the right to make revisions / alterations, at it's

FLOOR PLAN 1. All dimensions are in imperial and metric, and measured from finish to finish excluding construction tolerances. 2. All materials, dimensions, and drawings are approximate only. 3. Information is subject to change without notice, at developer's absolute discretion. 4. Actual area may vary from the stated area. 5. Drawings not to scale. 6. All images used are for illustrative purposes only and do not represent the actual size, features, specifications, fittings, and furnishings. 7. The developer reserves the right to make revisions / alterations, at it's