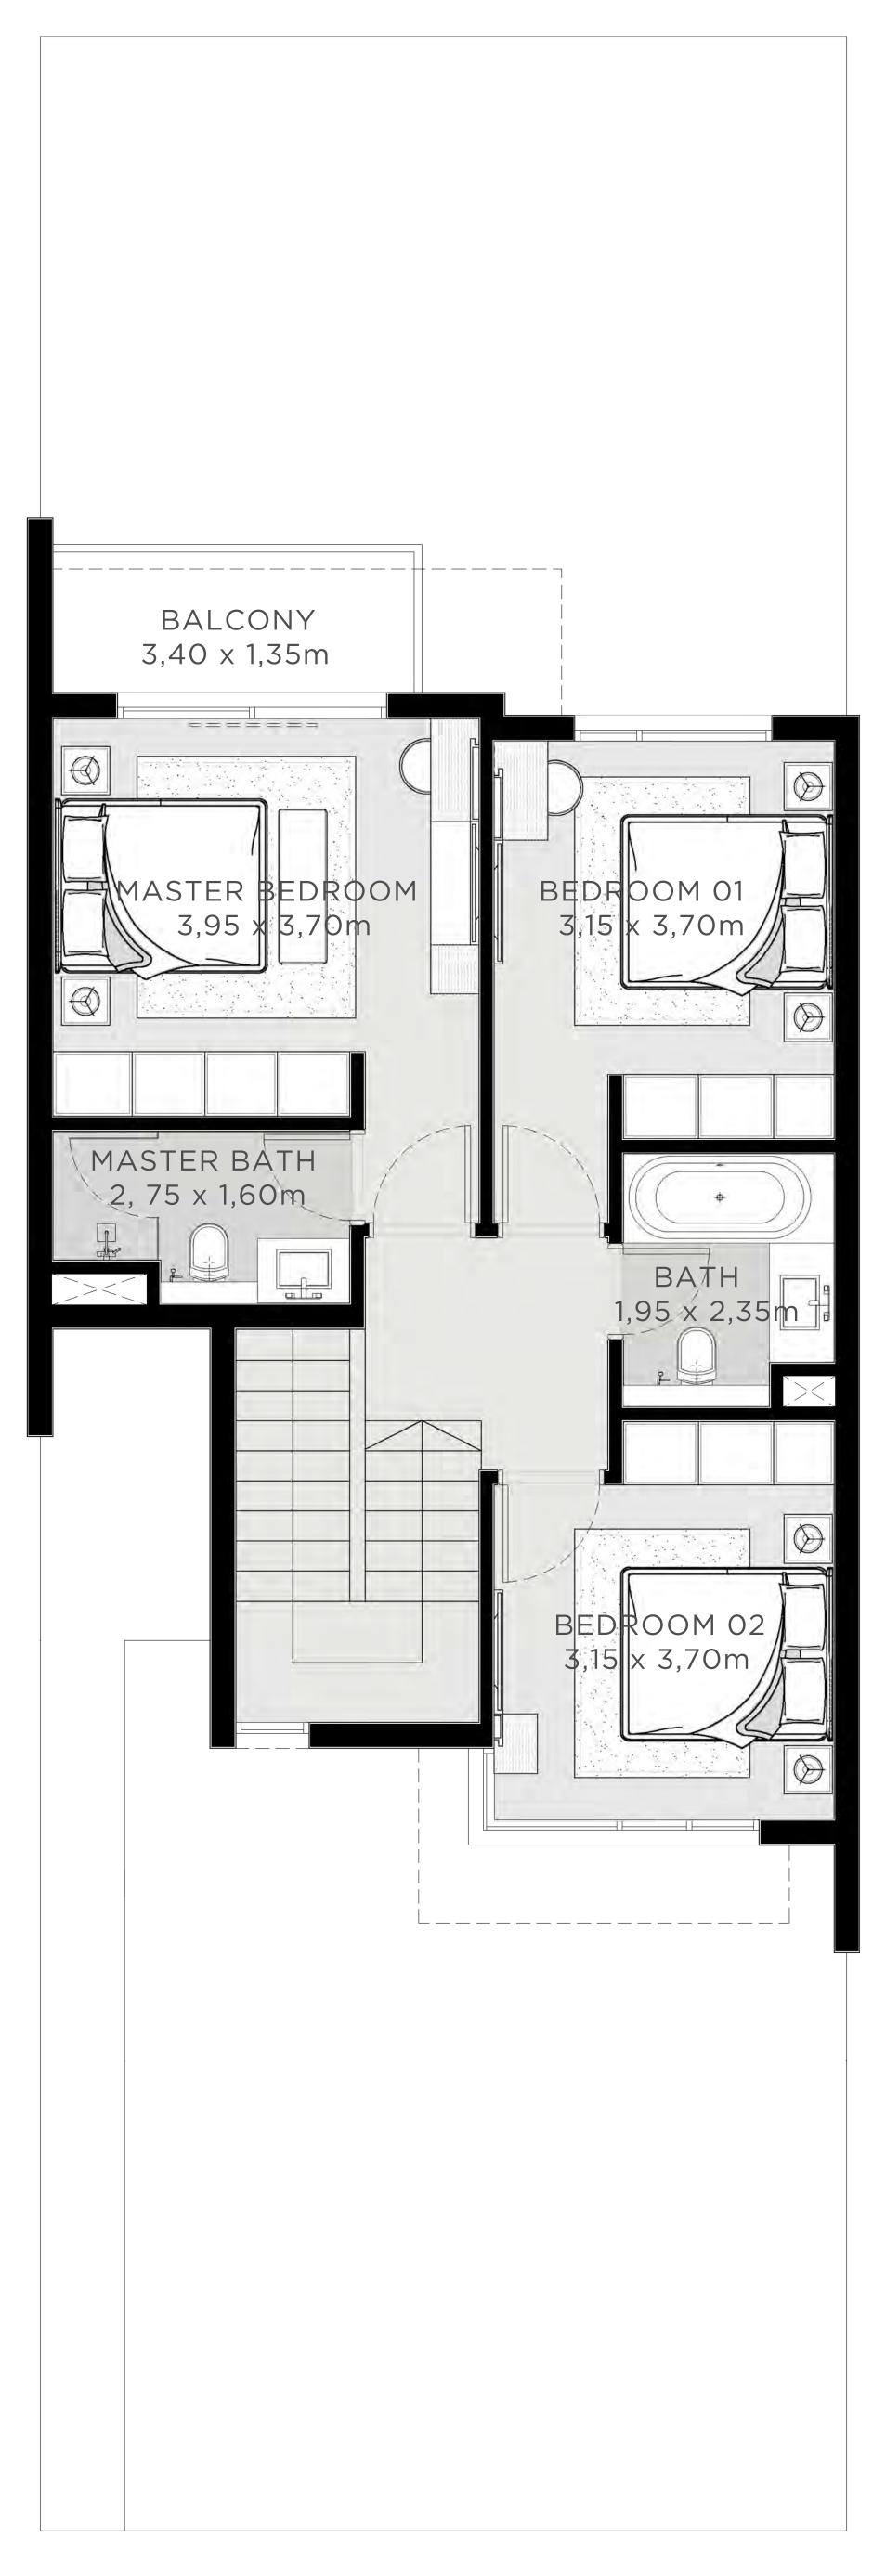

| 184.73 | SQM |
|--------|-----|
| 184.73 | SQM |
| 185.51 | SQM |

GROUND FLOOR

| UNIT            | тот     |
|-----------------|---------|
| 10 PLEX - TH 03 | 2038.68 |
|                 |         |

FLOOR PLAN 1. All dimensions are in imperial and metric, and measured from finish to finish excluding construction tolerances. 2. All materials, dimensions, and drawings are approximate only. 3. Information is subject to change without notice, at developer's absolute discretion. 4. Actual area may vary from the stated area. 5. Drawings not to scale. 6. All images used are for illustrative purposes only and do not represent the actual size, features, specifications, at it's absolute discretion, without any liability whatsoever.

## 

FLOOR PLAN 1. All dimensions are in imperial and metric, and measured from finish to finish excluding construction tolerances. 2. All materials, dimensions, and drawings are approximate only. 3. Information is subject to change without notice, at developer's absolute discretion. 4. Actual area may vary from the stated area. 5. Drawings not to scale. 6. All images used are for illustrative purposes only and do not represent the actual size, features, specifications, fittings, and furnishings. 7. The developer reserves the right to make revisions / alterations, at it's

FLOOR PLAN 1. All dimensions are in imperial and metric, and measured from finish to finish excluding construction tolerances. 2. All materials, dimensions, and drawings are approximate only. 3. Information is subject to change without notice, at developer's absolute discretion. 4. Actual area may vary from the stated area. 5. Drawings not to scale. 6. All images used are for illustrative purposes only and do not represent the actual size, features, specifications, fittings, and furnishings. 7. The developer reserves the right to make revisions / alterations, at it's