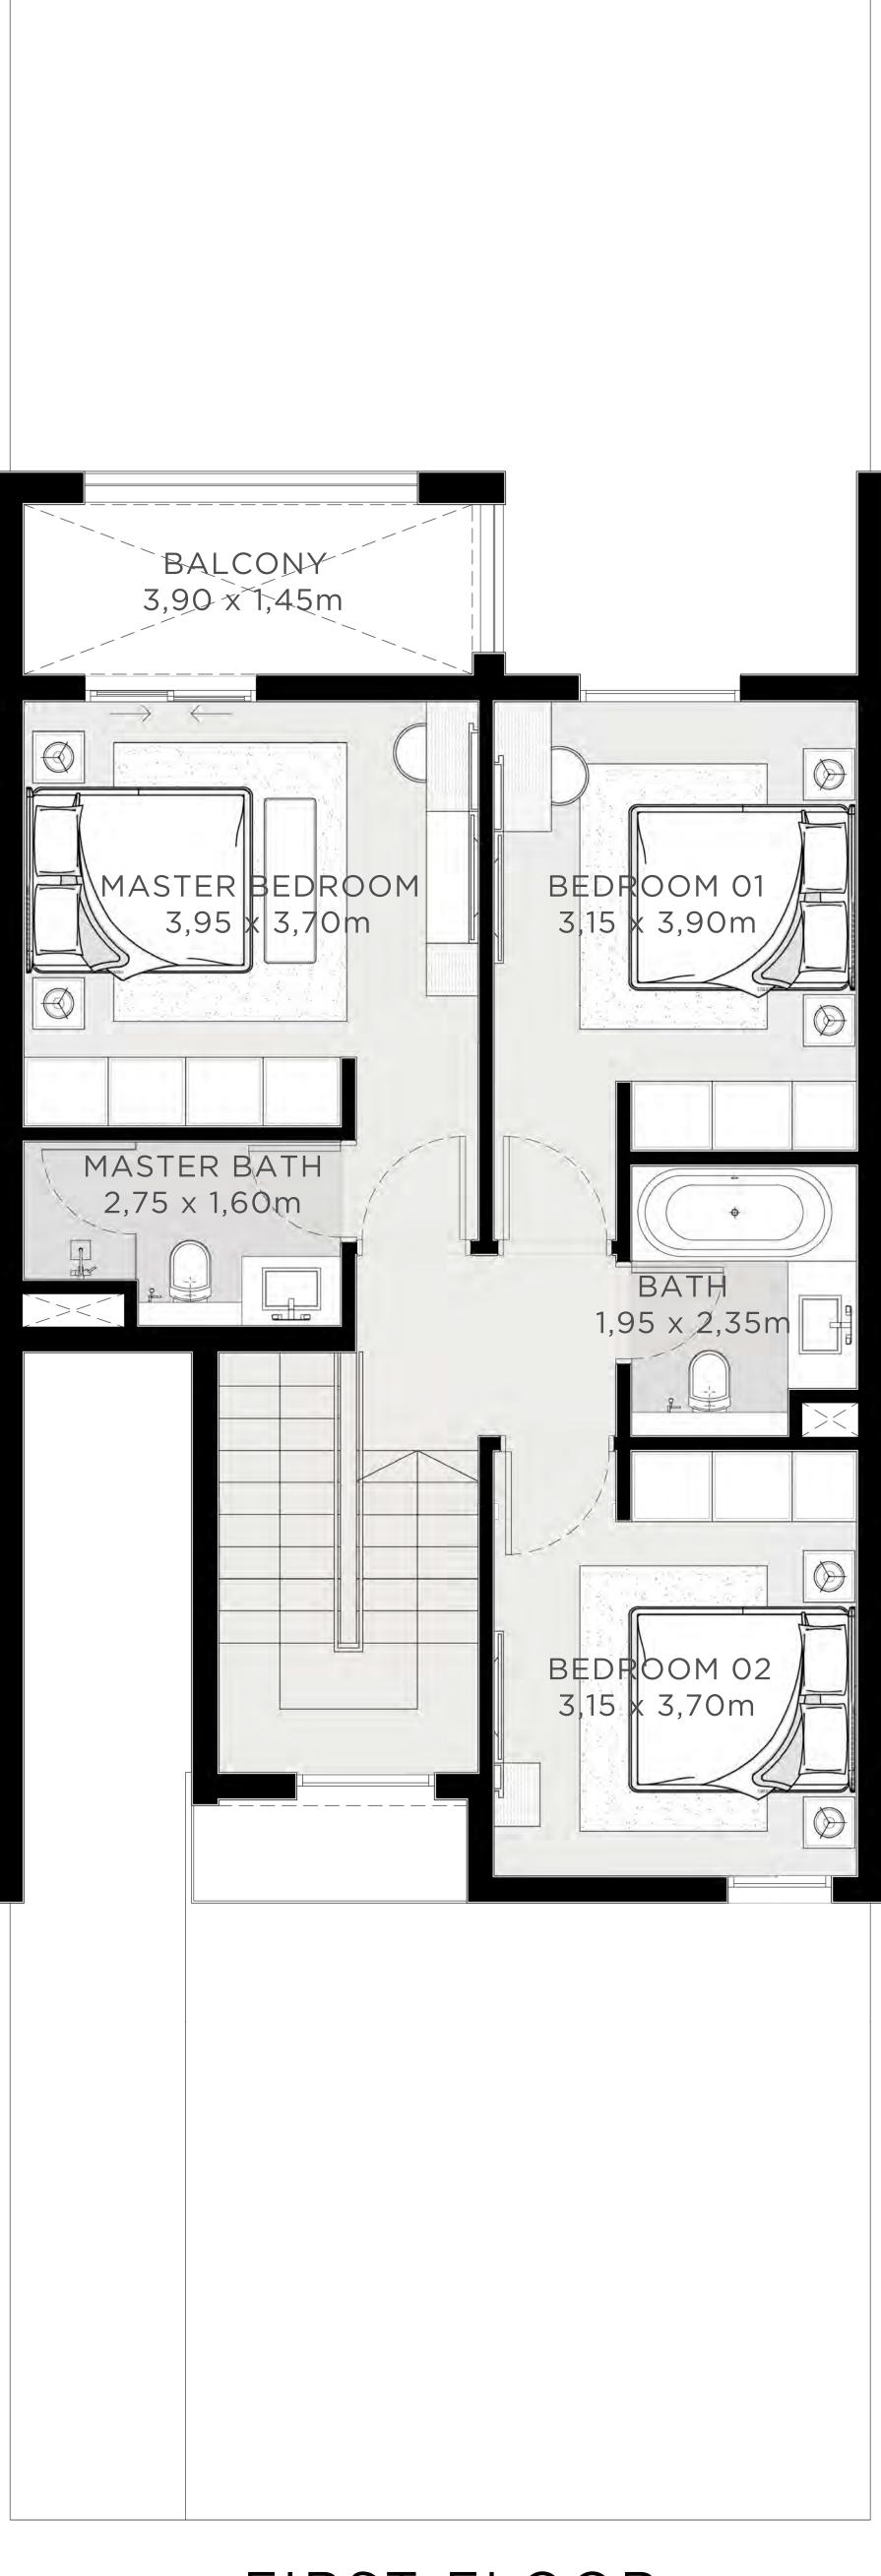

## 

FLOOR PLAN 1. All dimensions are in imperial and metric, and measured from finish to finish excluding construction tolerances. 2. All materials, dimensions, and drawings are approximate only. 3. Information is subject to change without notice, at developer's absolute discretion. 4. Actual area may vary from the stated area. 5. Drawings not to scale. 6. All images used are for illustrative purposes only and do not represent the actual size, features, specifications, fittings, and furnishings. 7. The developer reserves the right to make revisions / alterations, at it's

FLOOR PLAN 1. All dimensions are in imperial and metric, and measured from finish to finish excluding construction tolerances. 2. All materials, dimensions, and drawings are approximate only. 3. Information is subject to change without notice, at developer's absolute discretion. 4. Actual area may vary from the stated area. 5. Drawings not to scale. 6. All images used are for illustrative purposes only and do not represent the actual size, features, specifications, fittings, and furnishings. 7. The developer reserves the right to make revisions / alterations, at it's