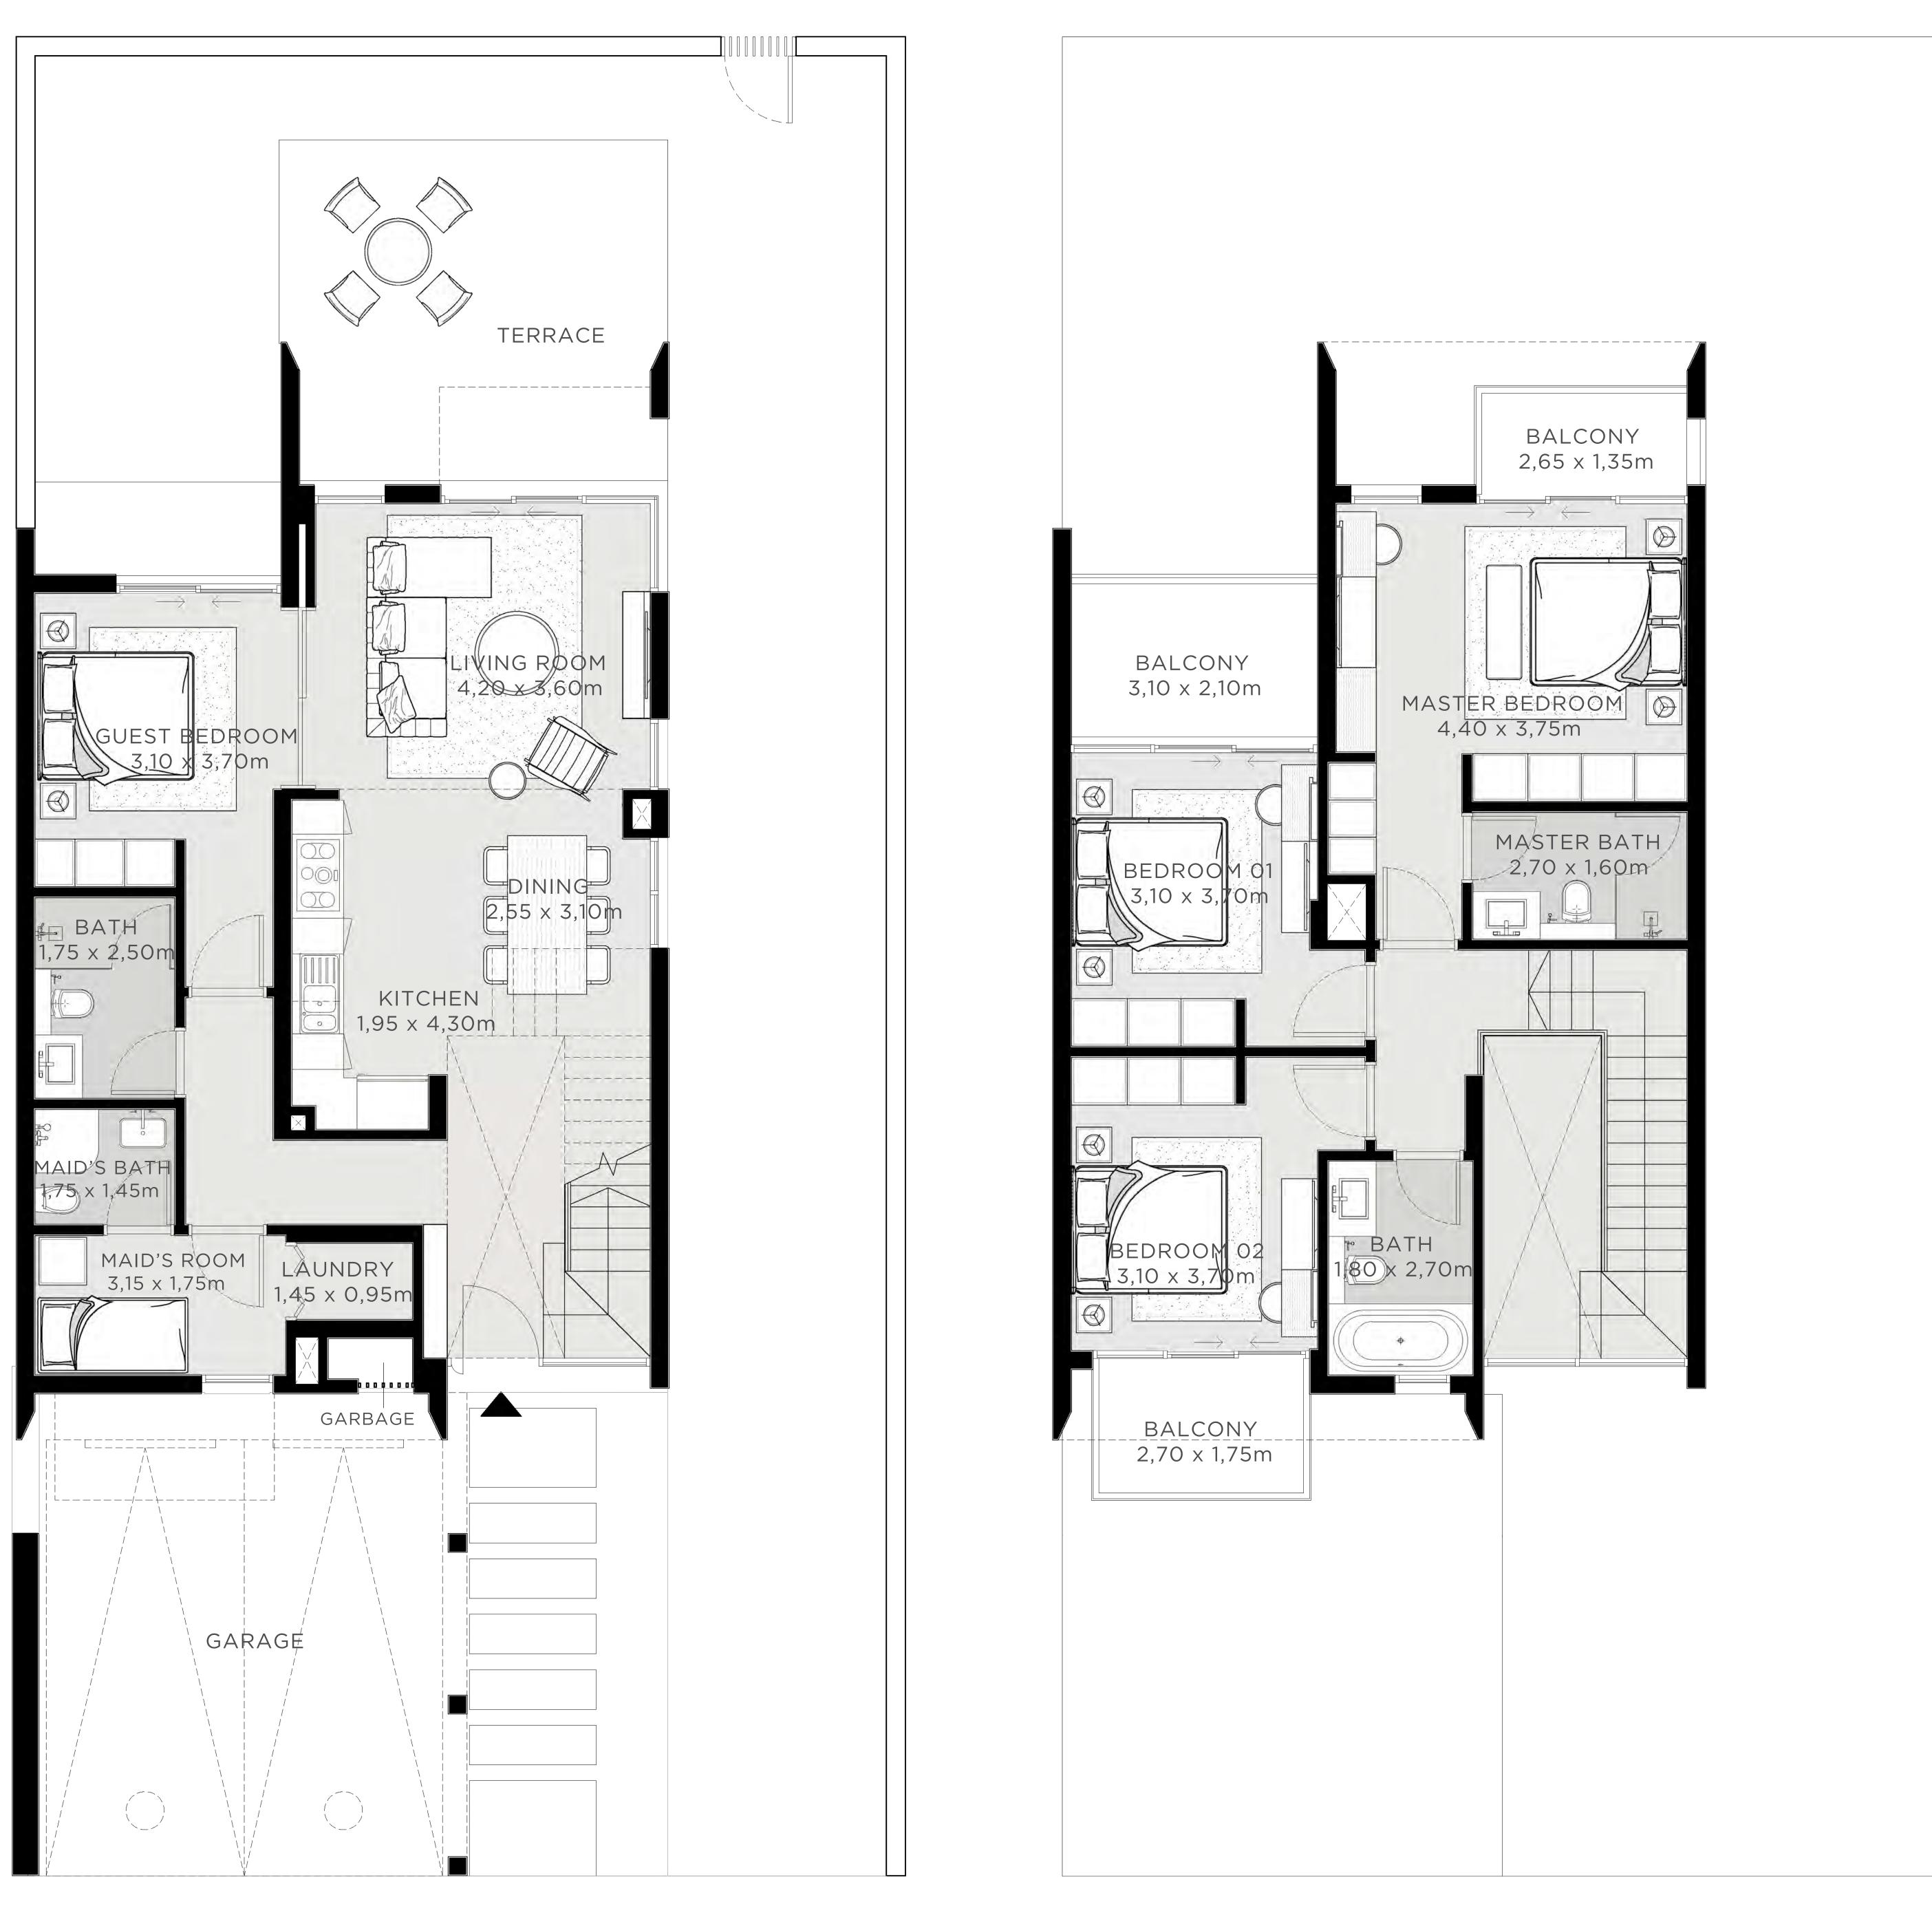

### S P R U C E 3 BEDROOM I A

| ΤΟΤΑ        |
|-------------|
| 937.39 SQFT |
| 929.75 SQFT |
| 929.75 SQFT |
|             |

FLOOR PLAN 1. All dimensions are in imperial and metric, and measured from finish to finish excluding construction tolerances. 2. All materials, dimensions, and drawings are approximate only. 3. Information is subject to change without notice, at developer's absolute discretion. 4. Actual area may vary from the stated area. 5. Drawings not to scale. 6. All images used are for illustrative purposes only and do not represent the actual size, features, specifications, at it's absolute discretion, without any liability whatsoever.

#### AL AREA

| 179.99 | SQM |
|--------|-----|
| 179.28 | SQM |
| 179.28 | SQM |

| UNIT           | TOTAL        |
|----------------|--------------|
| 8 PLEX - TH 03 | 1988.41 SQFT |
| 8 PLEX - TH 05 | 1988.41 SQFT |
| 8 PLEX - TH 07 | 1996.81 SQFT |

FLOOR PLAN 1. All dimensions are in imperial and metric, and measured from finish to finish excluding construction tolerances. 2. All materials, dimensions, and drawings are approximate only. 3. Information is subject to change without notice, at developer's absolute discretion. 4. Actual area may vary from the stated area. 5. Drawings not to scale. 6. All images used are for illustrative purposes only and do not represent the actual size, features, specifications, fittings, and furnishings. 7. The developer reserves the right to make revisions / alterations, at it's absolute discretion, without any liability whatsoever.