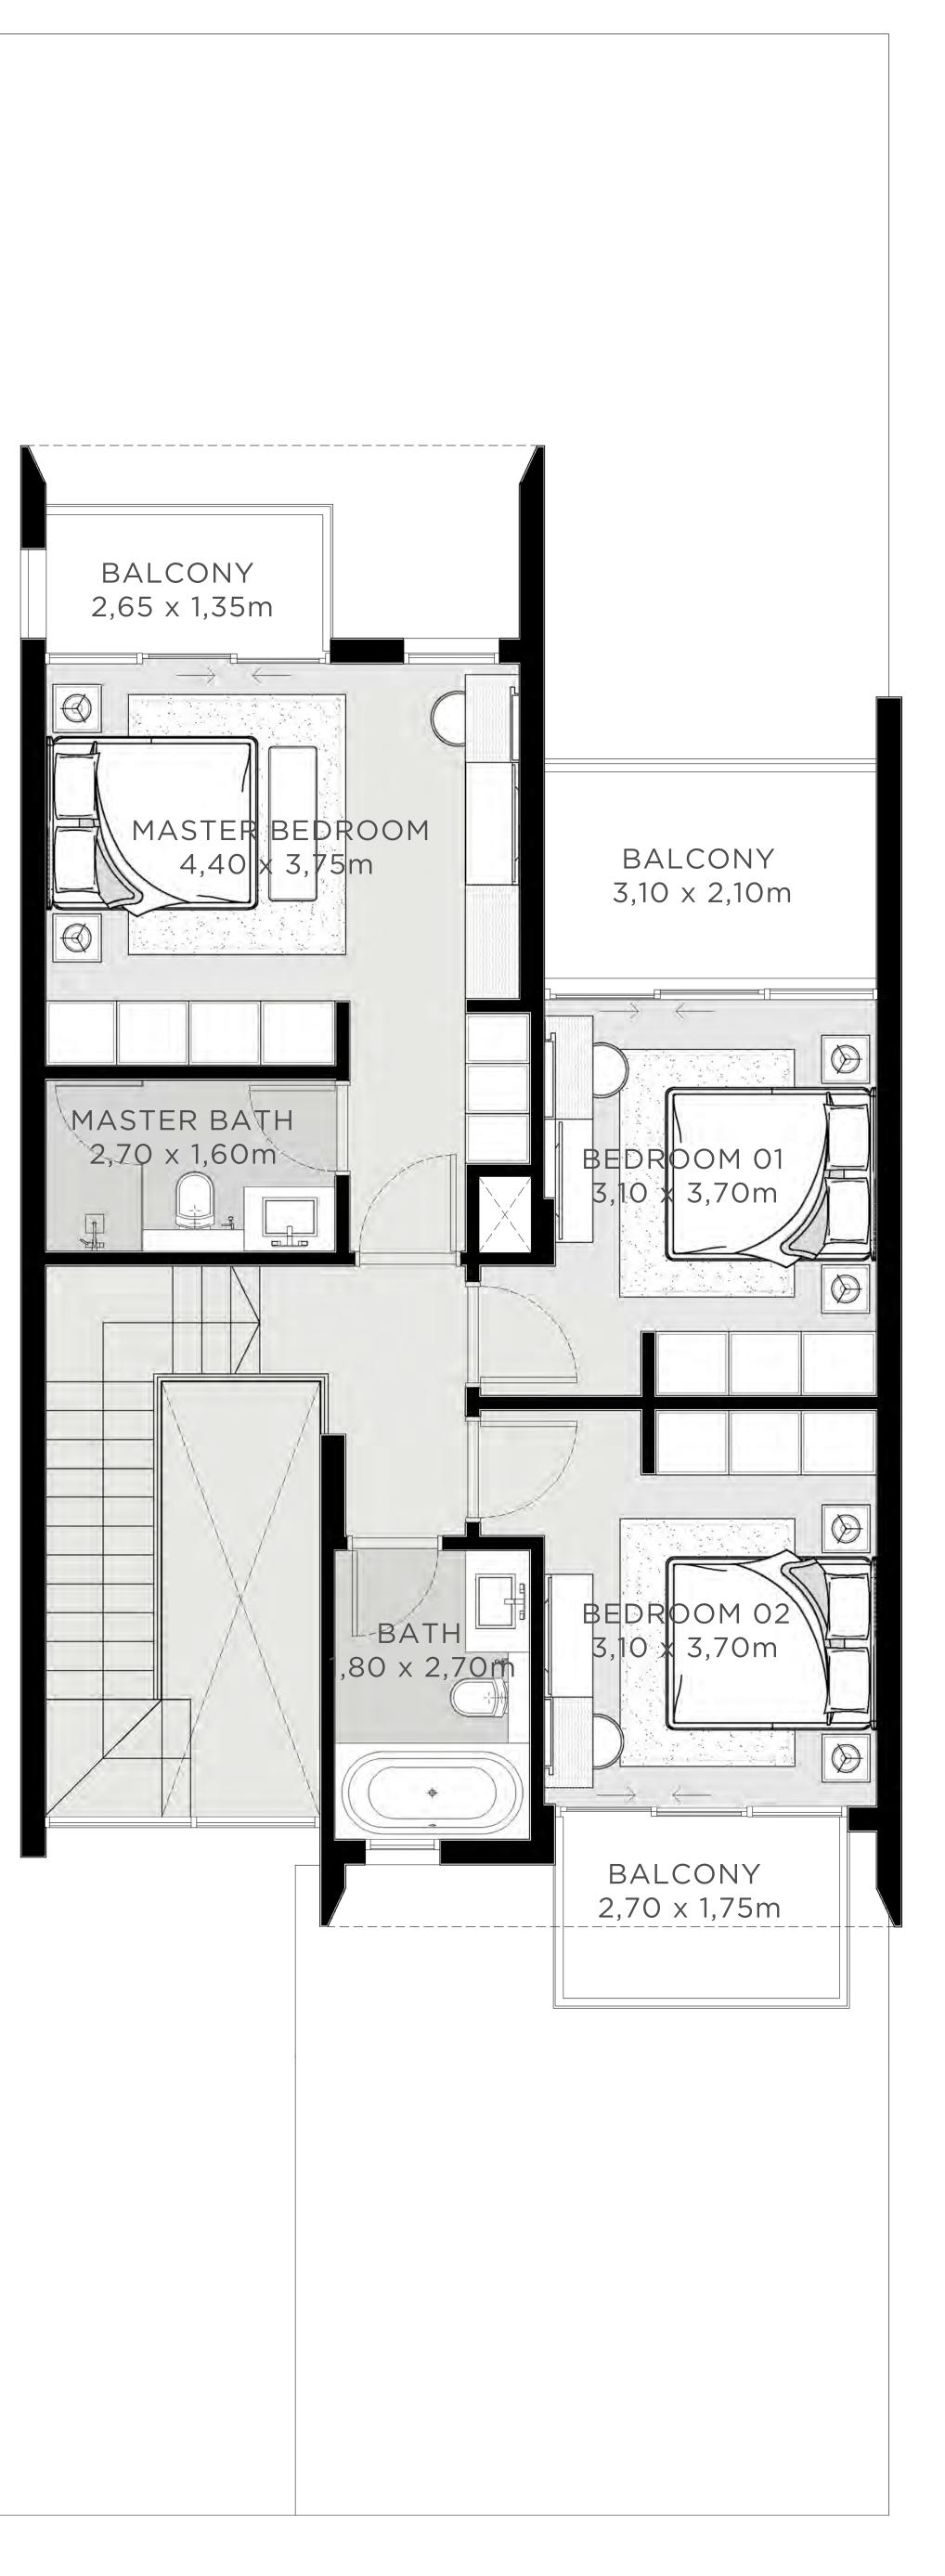

| UNIT            | τοτα         |
|-----------------|--------------|
| 6 PLEX - TH 01  | 2336.19 SQFT |
| 10 PLEX - TH 01 | 2335.33 SQFT |

absolute discretion, without any liability whatsoever.

FLOOR PLAN 1. All dimensions are in imperial and metric, and measured from finish to finish excluding construction tolerances. 2. All materials, dimensions, and drawings are approximate only. 3. Information is subject to change without notice, at developer's absolute discretion. 4. Actual area may vary from the stated area. 5. Drawings not to scale. 6. All images used are for illustrative purposes only and do not represent the actual size, features, specifications, at it's

absolute discretion, without any liability whatsoever.

216.91 SQM

FLOOR PLAN 1. All dimensions are in imperial and metric, and measured from finish to finish excluding construction tolerances. 2. All materials, dimensions, and drawings are approximate only. 3. Information is subject to change without notice, at developer's absolute discretion. 4. Actual area may vary from the stated area. 5. Drawings not to scale. 6. All images used are for illustrative purposes only and do not represent the actual size, features, specifications, at it's