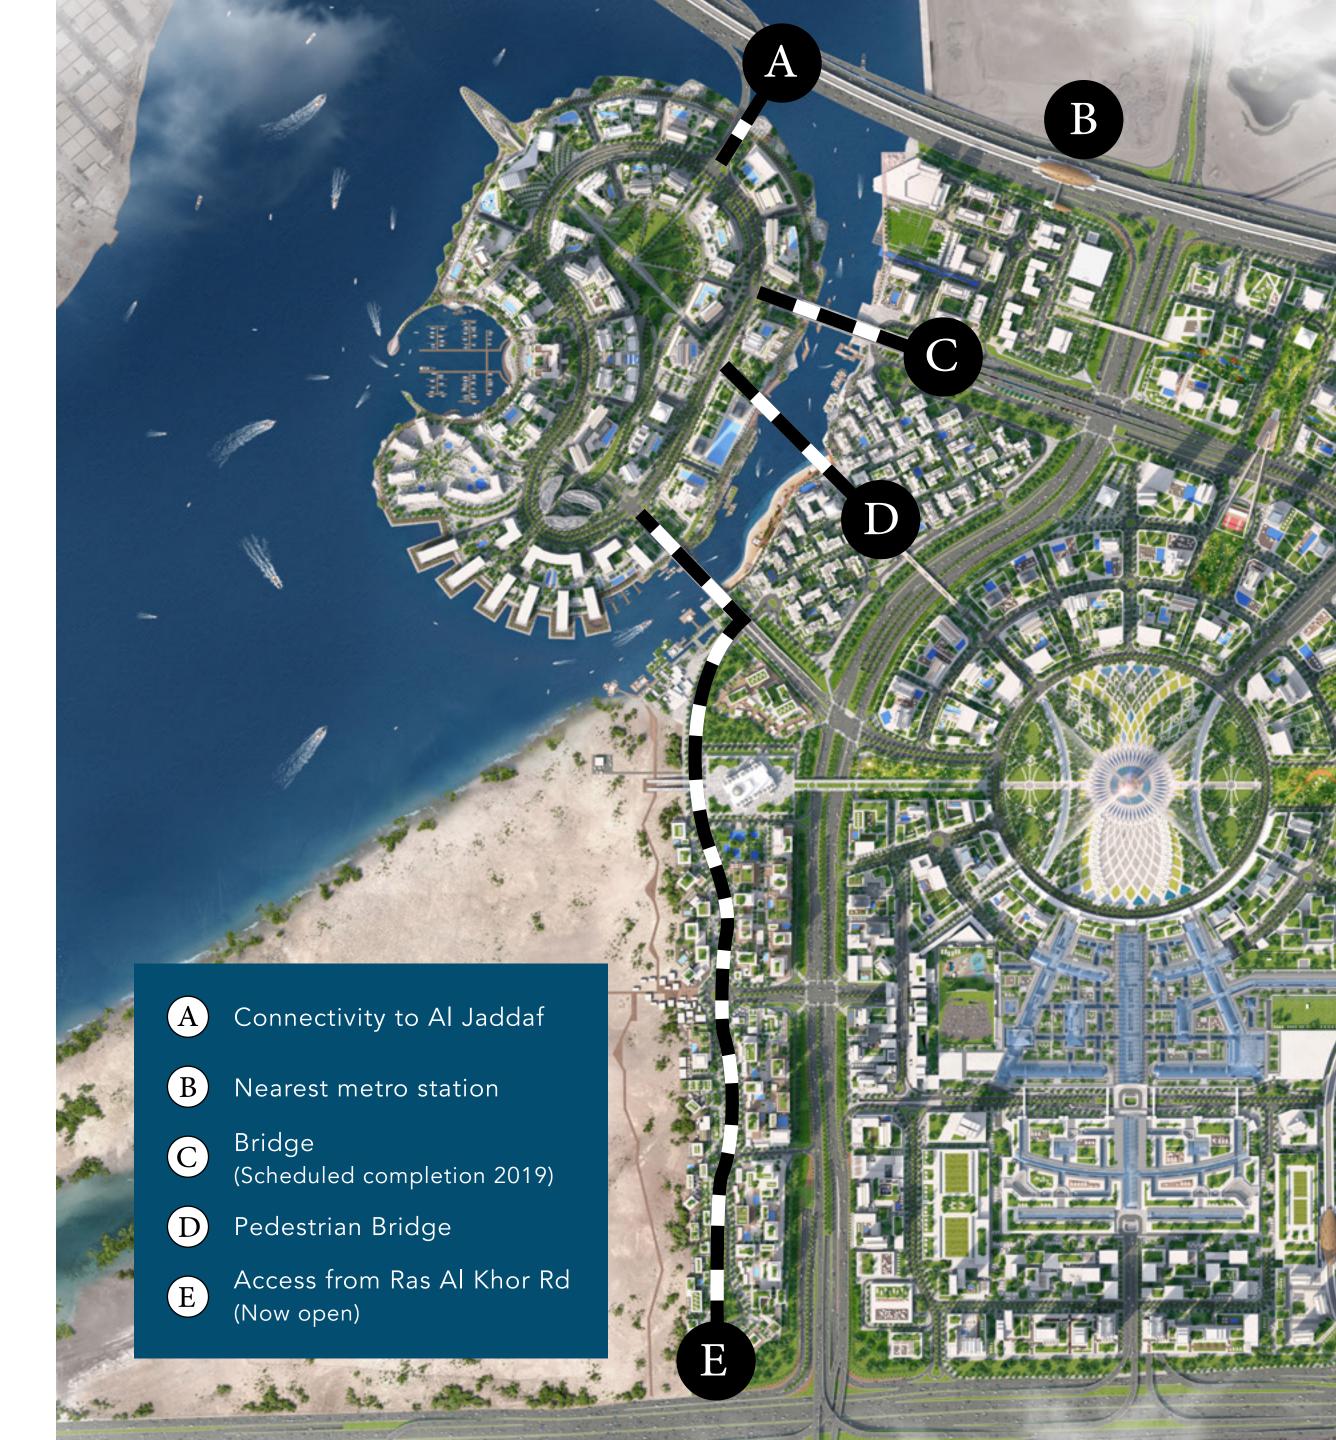

### Perfectly Connected

Dubai Creek Harbour features a fully-integrated transport system so you can get around Dubai with ease.

#### Residents and visitors will enjoy:

AN EFFICIENT ROAD

& BUS NETWORK

VII

4 METRO STATIONS

3 BRIDGES CONNECTING
TO CREEK ISLAND

A CONVENIENT INTERCHANGE

WATER TAXIS TO
DOWNTOWN DUBAI

The new interchange at Ras Al Khor Road, which directly connects Dubai Creek Harbour to the city, is scheduled for completion in 2019.