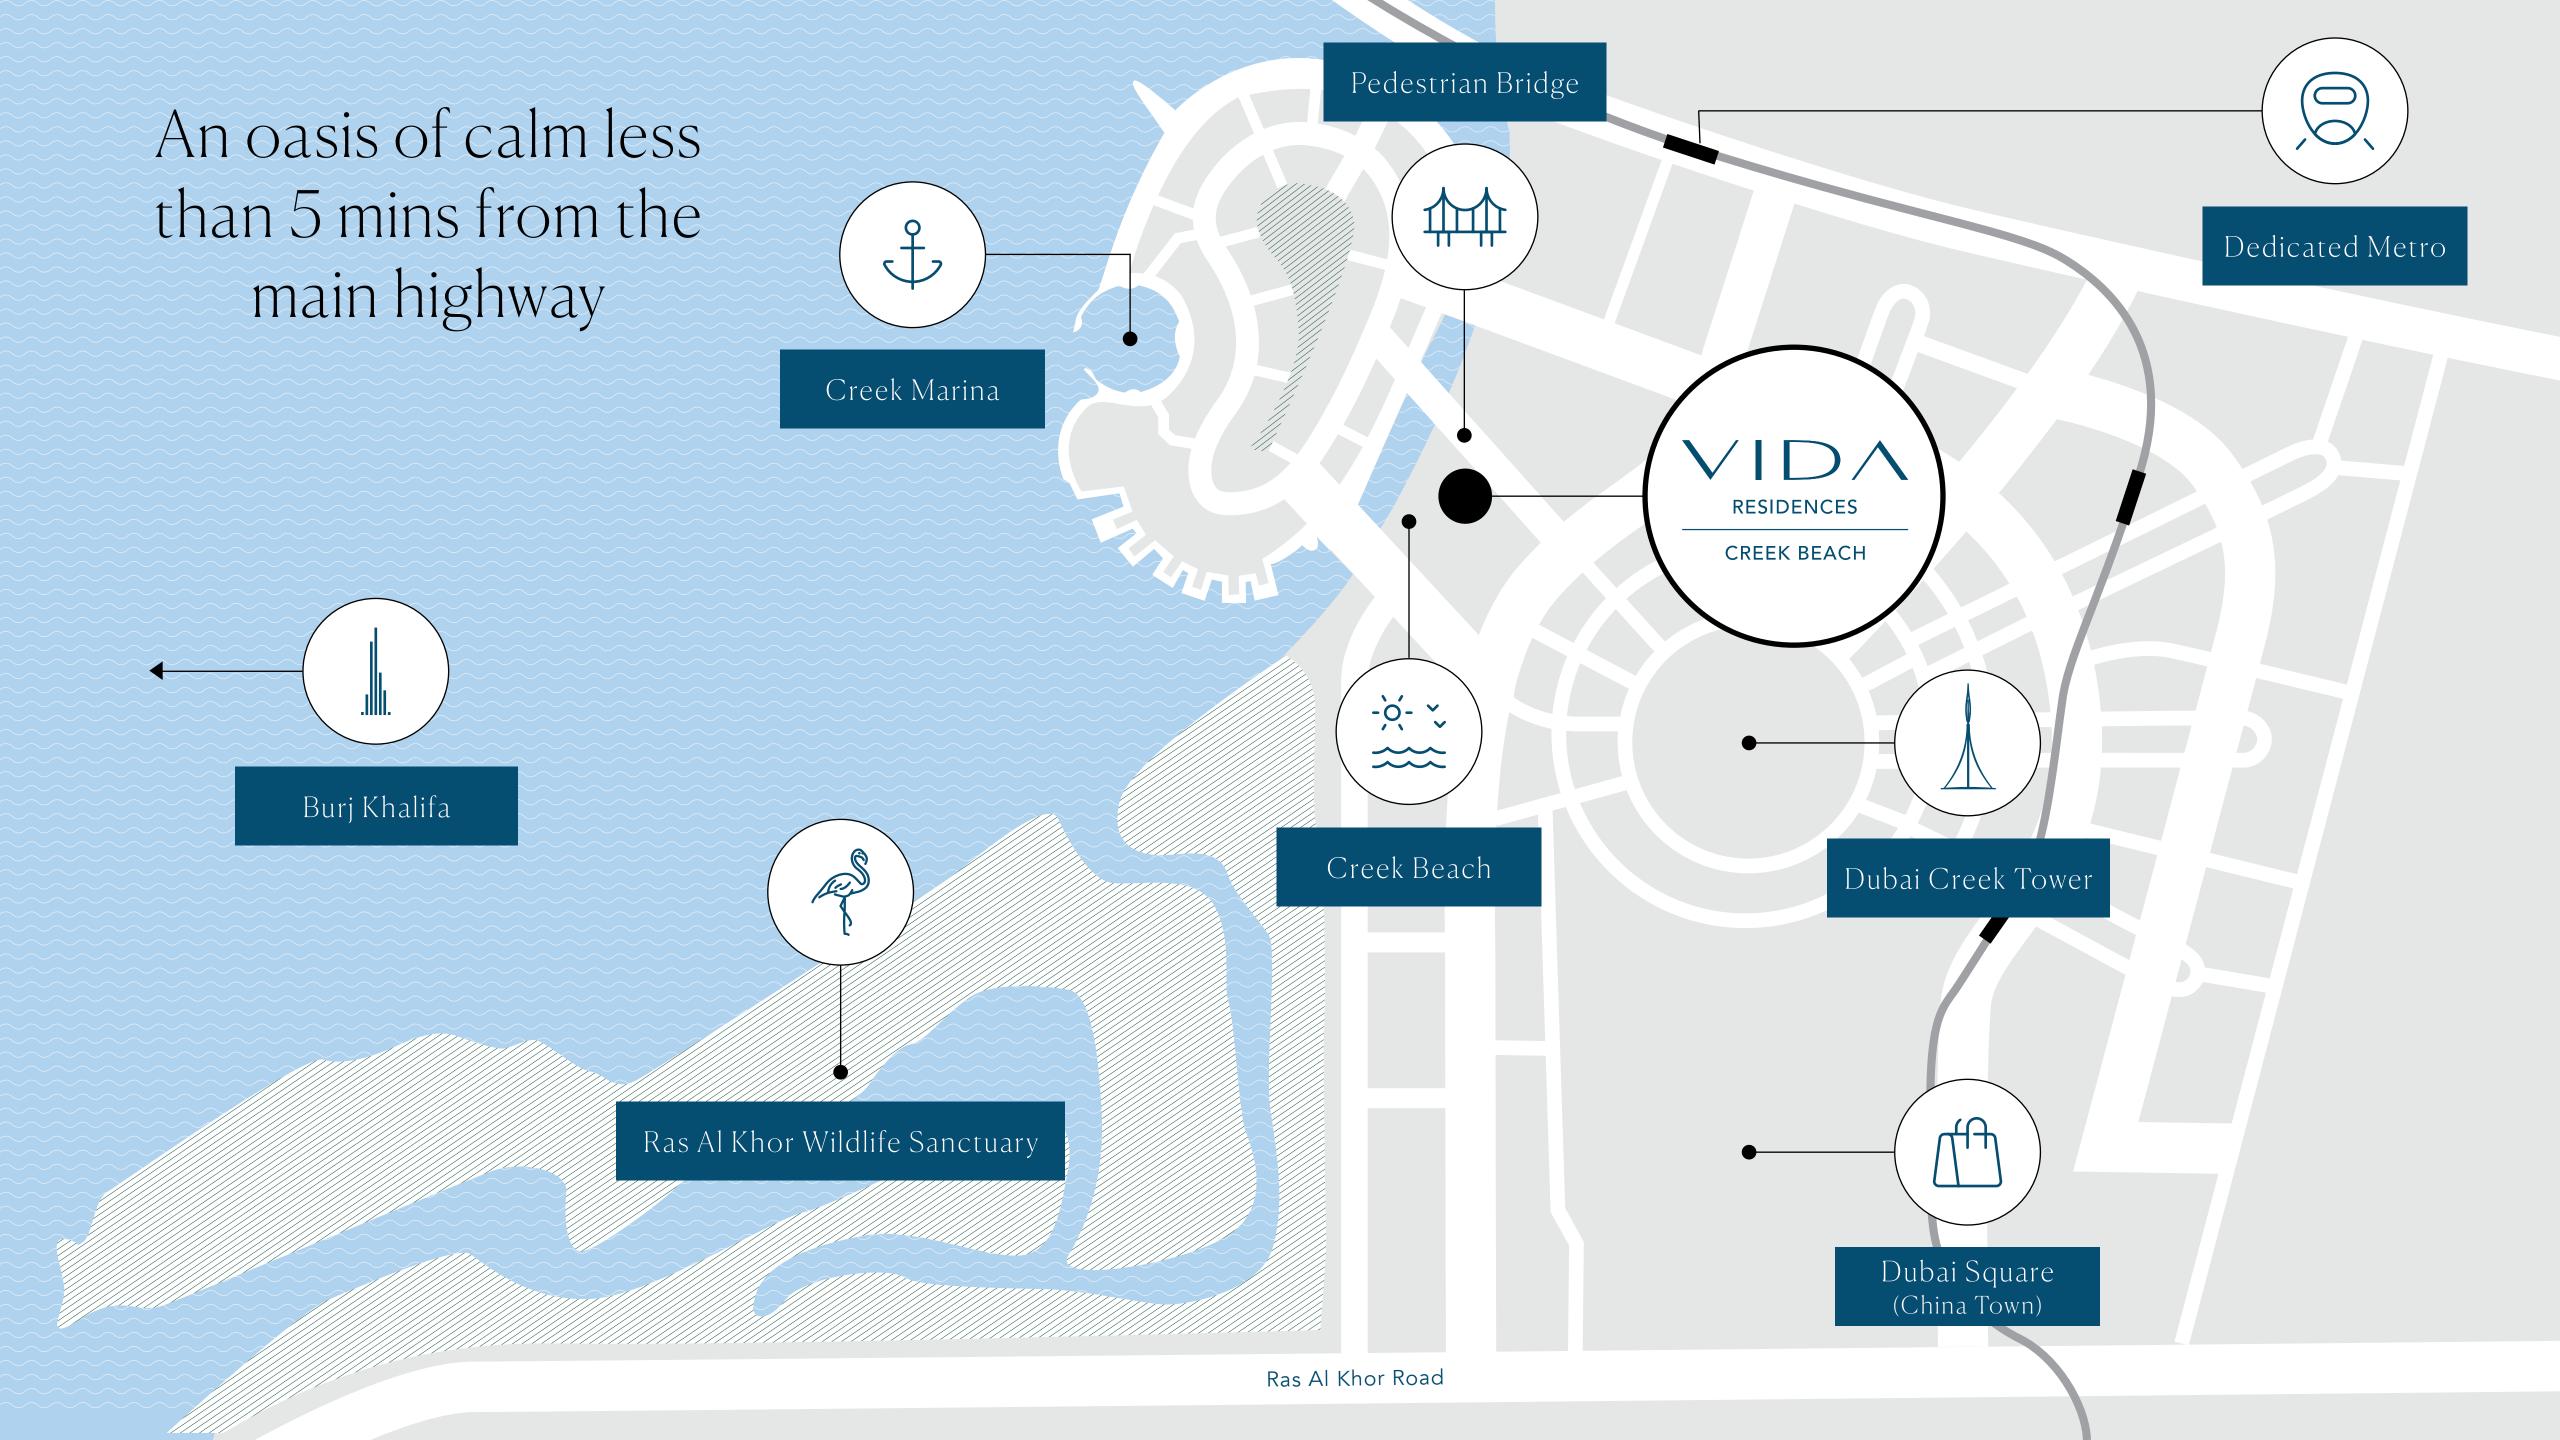

### Vida Residences Creek Beach

The first high-rise tower in Creek Beach.

Spectacularly located on the beach, VIDA RESIDENCES — our latest launch in CREEK BEACH — is a 33-storey branded high-rise tower adjacent to the award-winning Vida Hotel.

THE FIRST HIGH-RISE
TOWER IN CREEK BEACH

PRIME LOCATION

NEAR CREEK ISLAND

À LA CARTE SERVICES

1,2 & 3-BEDROOM
APARTMENTS

# The Ultimate Waterfront Lifestyle

These luxurious 1, 2 & 3 bedroom apartments are steps away from the beach and Creek Marina so you can revel in countless dining, retail and entertainment experiences along the waterfront.

# Where the City Meets the Beach

Creek Beach is bound to deliver excellent financial returns for our investors. Its key attraction is a fresh wave of beach activities, gourmet restaurants and world-class entertainment venues.

300-METRE BEACH

DINING AT THE
WATERFRONT VIDA HOTEL

LICENSED BARS & RESTAURANTS

5 MIN FROM CREEK
MARINA YACHT CLUB

BREATHTAKING SUNSET VIEWS

#### Residents of Dubai Creek Harbour enjoy close proximity to:

DUBAI CREEK TOWER
NEW GLOBAL ICON

WILDLIFE SANCTUARY

HOME OF PINK

FLAMINGOS

DUBAI SQUARE
MEGA-RETAIL DISTRICT

10 MINS FROM BURJ KHALIFA

15 MINS FROM DUBAI INT'L AIRPORT

#### Residents and visitors will enjoy:

AN EFFICIENT ROAD

& BUS NETWORK

VII

4 METRO STATIONS

3 BRIDGES CONNECTING
TO CREEK ISLAND

A CONVENIENT INTERCHANGE

WATER TAXIS TO
DOWNTOWN DUBAI

The new interchange at Ras Al Khor Road, which directly connects Dubai Creek Harbour to the city, is scheduled for completion in 2019.