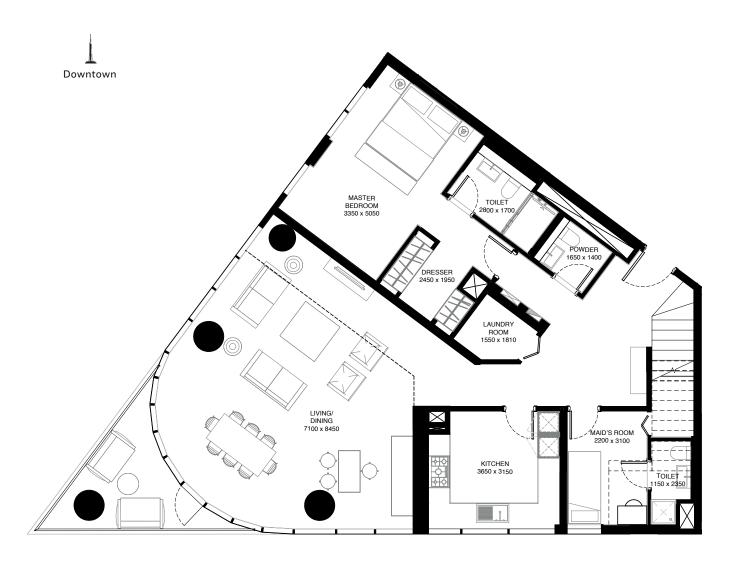

# 4 BEDROOM DUPLEX

(with balcony)

### **TOTAL SALEABLE AREA**

SUITE = 2,549.76 SQ.FT. to 2,552.02 SQ.FT. BALCONY = 102.04 SQ.FT. TOTAL = 2,651.80 SQ.FT. to 2,654.06 SQ.FT.

LEVEL 10, 12, 14, 16, 18, 20, 22, 24, 26, 28, 30, 32, 34 TYPICAL FLOOR PLAN

**LOWER FLOOR** 