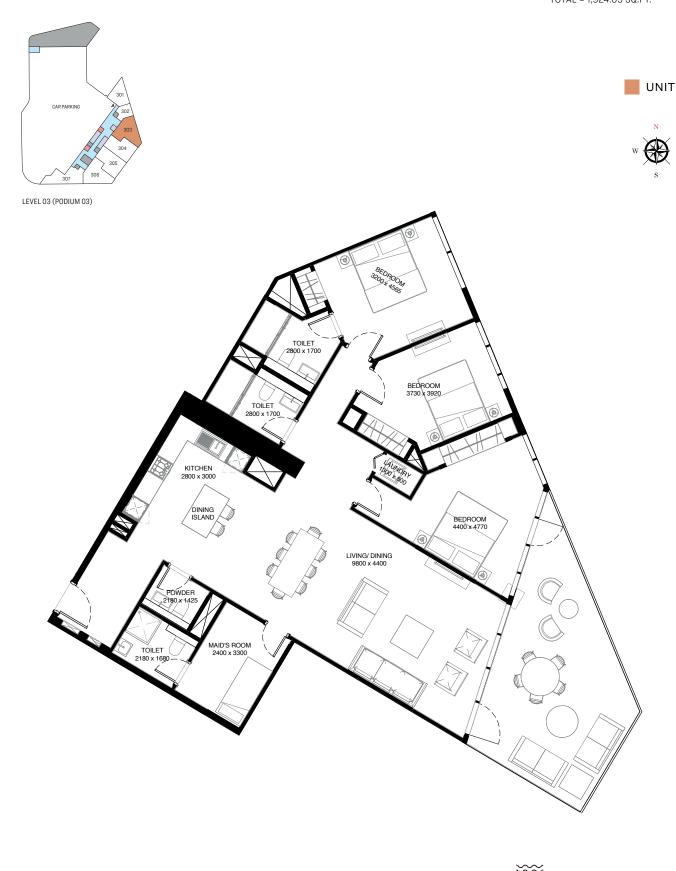

### **TOTAL SALEABLE AREA**

SUITE = 1,639.77 SQ.FT. BALCONY = 303.43 SQ.FT. TOTAL = 1,943.21 SQ.FT.

LEVEL 03 (PODIUM 03)

### **TOTAL SALEABLE AREA**

SUITE = 1,641.71 SQ.FT. to 1,648.39 SQ.FT. BALCONY = 309.57 SQ.FT. to 311.72 SQ.FT. TOTAL = 1,953.43 SQ.FT. to 1,957.96 SQ.FT.

UNIT

LEVEL 03 (PODIUM 03)