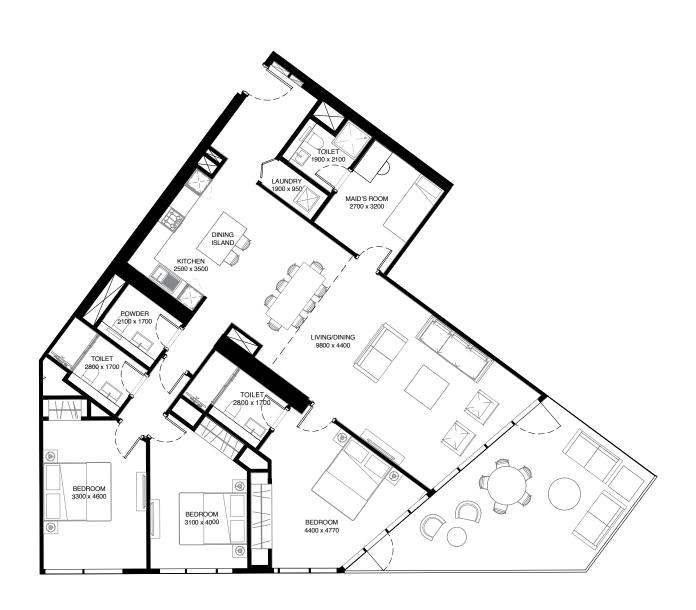

# 4 BEDROOM DUPLEX

(with balcony)

### **TOTAL SALEABLE AREA**

SUITE = 2,549.76 SQ.FT. to 2,552.02 SQ.FT. BALCONY = 102.04 SQ.FT. TOTAL = 2,651.80 SQ.FT. to 2,654.06 SQ.FT.

LEVEL 10, 12, 14, 16, 18, 20, 22, 24, 26, 28, 30, 32, 34 TYPICAL FLOOR PLAN