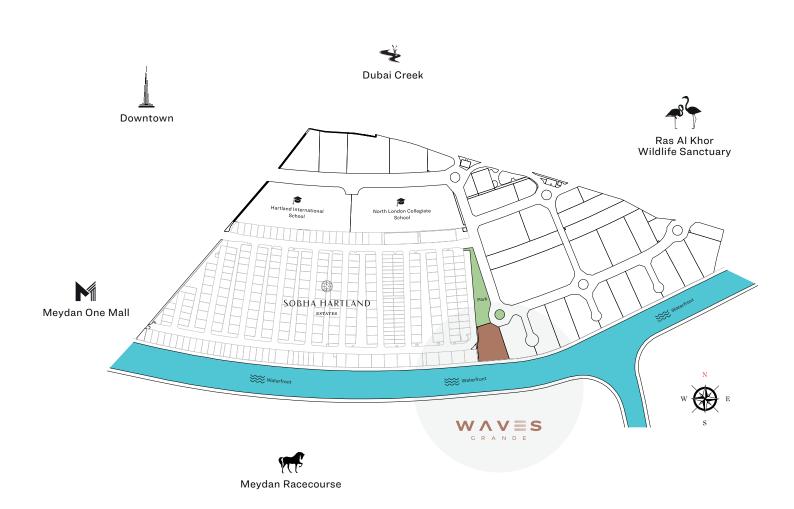

# LOCATION IN THE MASTER PLAN



### APARTMENT FEATURES



Views from every home



Covered car parking



Fully fitted kitchens



Bedroom wardrobe in all units













# FLOOR PLAN LAYOUT





GROUND LEVEL





LEVEL 01 (PODIUM 01)



LEVEL 02 (PODIUM 02)



LEVEL 03 (PODIUM 03)



LEVEL 04 (PODIUM 04)



LEVEL 05 (PODIUM 05)



LEVEL 06



1.5 BED UNIT

2 BED UNIT

2.5 BED UNIT

3 BED UNIT

4 BED UNIT

LOBBIES, CORRIDORS & STAIRS

LIFTS

SERVICES



LEVEL 07, 08 & 09



LEVEL 10, 12, 14, 16, 18, 20, 22, 24 TYPICAL FLOOR PLAN



LEVEL 11, 13, 15, 17, 19, 21, 23, 25 TYPICAL FLOOR PLAN



LEVEL 26, 28, 30, 32, 34 TYPICAL FLOOR PLAN



LEVEL 27, 29, 31, 33, 35 TYPICAL FLOOR PLAN

### TYPE A (with balcony)

### **TOTAL SALEABLE AREA**

SUITE = 1,639.77 SQ.FT. BALCONY = 303.43 SQ.FT. TOTAL = 1,943.21 SQ.FT.



LEVEL 0