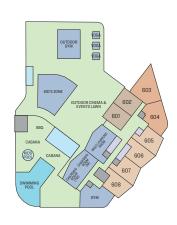

# FLOOR PLAN LAYOUT

GROUND LEVEL

LEVEL 01 (PODIUM 01)

LEVEL 02 (PODIUM 02)

LEVEL 03 (PODIUM 03)

LEVEL 04 (PODIUM 04)

LEVEL 05 (PODIUM 05)

LEVEL 06

LEVEL 07, 08 & 09

LEVEL 10, 12, 14, 16, 18, 20, 22, 24 TYPICAL FLOOR PLAN

LEVEL 11, 13, 15, 17, 19, 21, 23, 25 TYPICAL FLOOR PLAN

LEVEL 26, 28, 30, 32, 34 TYPICAL FLOOR PLAN

LEVEL 27, 29, 31, 33, 35 TYPICAL FLOOR PLAN