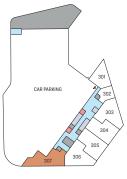

AN



LEVEL 27, 29, 31, 33, 35 TYPICAL FLOOR PLAN

### TYPE A (with balcony)

### **TOTAL SALEABLE AREA**

SUITE = 1,639.77 SQ.FT. BALCONY = 303.43 SQ.FT. TOTAL = 1,943.21 SQ.FT.



LEVEL 03 (PODIUM 03)







### TYPE A VARIANT (with balcony)

# CAR PARKING CAR PARKING CAR PARKING LEVEL 01 (PODIUM 02)

### **TOTAL SALEABLE AREA**

SUITE = 1,602.96 SQ.FT. to 1,604.68 SQ.FT. BALCONY = 300.64 SQ.FT. to 302.57 SQ.FT. TOTAL = 1,905.32 SQ.FT. to 1,905.53 SQ.FT.







### TYPE A1 (with balcony)

### **TOTAL SALEABLE AREA**

SUITE = 1,620.72 SQ.FT. BALCONY = 303.33 SQ.FT. TOTAL = 1,924.05 SQ.FT.



Waterfront

### TYPE B (with balcony)

### **TOTAL SALEABLE AREA**

SUITE = 1,641.71 SQ.FT. to 1,648.39 SQ.FT. BALCONY = 309.57 SQ.FT. to 311.72 SQ.FT. TOTAL = 1,953.43 SQ.FT. to 1,957.96 SQ.FT.









UNIT

LEVEL 03 (PODIUM 03)





# 4 BEDROOM DUPLEX

(with balcony)

### **TOTAL SALEABLE AREA**

SUITE = 2,549.76 SQ.FT. to 2,552.02 SQ.FT. BALCONY = 102.04 SQ.FT. TOTAL = 2,651.80 SQ.FT. to 2,654.06 SQ.FT.



LEVEL 10, 12, 14, 16, 18, 20, 22, 24, 26, 28, 30, 32, 34 TYPICAL FLOOR PLAN





**LOWER FLOOR** 



# 4 BEDROOM DUPLEX

(with balcony)