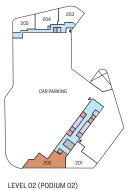

# FLOOR PLAN LAYOUT

GROUND LEVEL

LEVEL 01 (PODIUM 01)

LEVEL 02 (PODIUM 02)

LEVEL 03 (PODIUM 03)

LEVEL 04 (PODIUM 04)

LEVEL 05 (PODIUM 05)

LEVEL 06

### **TOTAL SALEABLE AREA**

SUITE = 1,639.77 SQ.FT. BALCONY = 303.43 SQ.FT. TOTAL = 1,943.21 SQ.FT.

LEVEL 03 (PODIUM 03)