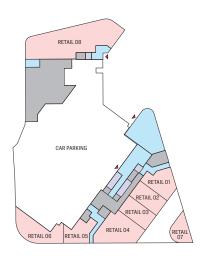

# LOCATION IN THE MASTER PLAN



### APARTMENT FEATURES



Views from every home



Covered car parking



Fully fitted kitchens



Bedroom wardrobe in all units













# FLOOR PLAN LAYOUT





GROUND LEVEL





LEVEL 01 (PODIUM 01)



LEVEL 02 (PODIUM 02)



LEVEL 03 (PODIUM 03)



LEVEL 04 (PODIUM 04)



LEVEL 05 (PODIUM 05)



LEVEL 06



1.5 BED UNIT

2 BED UNIT

2.5 BED UNIT

3 BED UNIT

4 BED UNIT

LOBBIES, CORRIDORS & STAIRS

LIFTS

SERVICES



LEVEL 07, 08 & 09



LEVEL 10, 12, 14, 16, 18, 20, 22, 24 TYPICAL FLOOR PLAN



LEVEL 11, 13, 15, 17, 19, 21, 23, 25 TYPICAL FLOOR PLAN



LEVEL 26, 28, 30, 32, 34 TYPICAL FLOOR PLAN



LEVEL 27, 29, 31, 33, 35 TYPICAL FLOOR PLAN

### TYPE A (with balcony)

### **TOTAL SALEABLE AREA**

SUITE = 1,639.77 SQ.FT. BALCONY = 303.43 SQ.FT. TOTAL = 1,943.21 SQ.FT.



LEVEL 03 (PODIUM 03)







### TYPE A VARIANT (with balcony)

# CAR PARKING CAR PARKING CAR PARKING LEVEL 01 (PODIUM 02)

### **TOTAL SALEABLE AREA**

SUITE = 1,602.96 SQ.FT