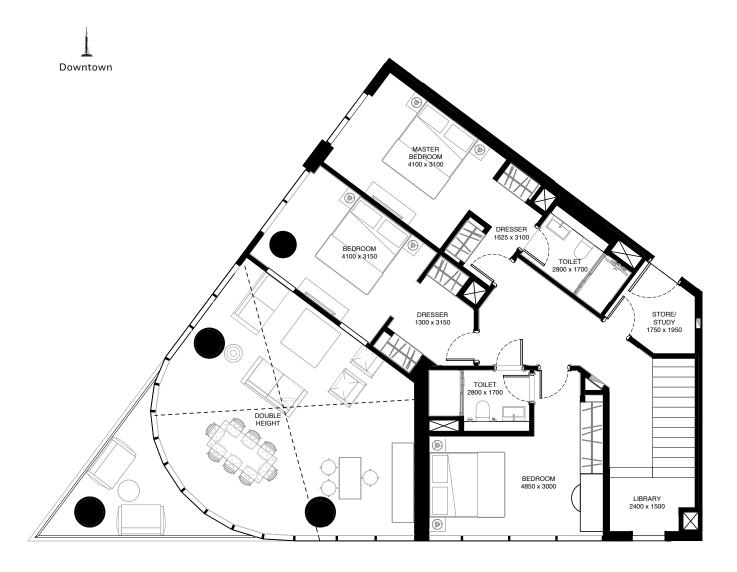

# 4 BEDROOM DUPLEX

(with balcony)

### **TOTAL SALEABLE AREA**

SUITE = 2,549.76 SQ.FT. to 2,552.02 SQ.FT. BALCONY = 102.04 SQ.FT. TOTAL = 2,651.80 SQ.FT. to 2,654.06 SQ.FT.

LEVEL 10, 12, 14, 16, 18, 20, 22, 24, 26, 28, 30, 32, 34 TYPICAL FLOOR PLAN