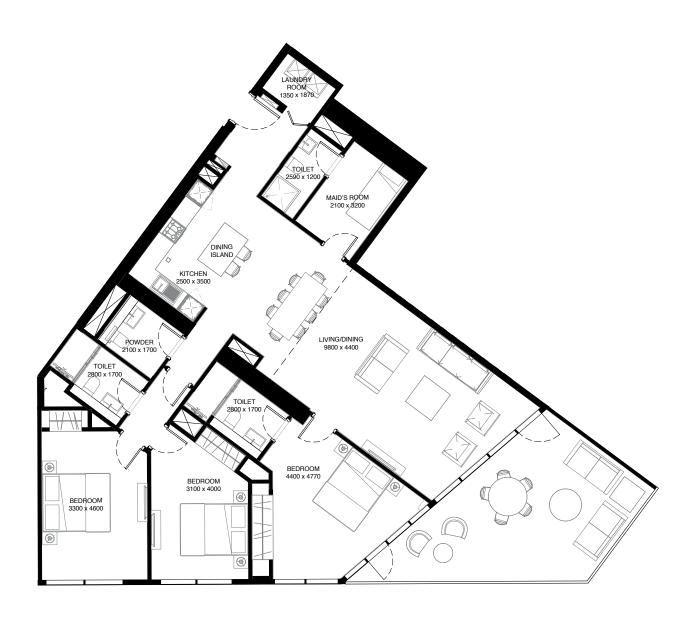

### TYPE A1 (with balcony)

### **TOTAL SALEABLE AREA**

SUITE = 1,620.72 SQ.FT. BALCONY = 303.33 SQ.FT. TOTAL = 1,924.05 SQ.FT.

Waterfront