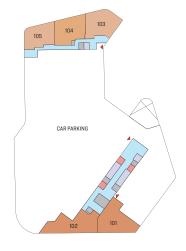

# LOCATION IN THE MASTER PLAN



### APARTMENT FEATURES



Views from every home



Covered car parking



Fully fitted kitchens



Bedroom wardrobe in all units













# FLOOR PLAN LAYOUT





GROUND LEVEL





LEVEL 01 (PODIUM 01)



LEVEL 02 (PODIUM 02)



LEVEL 03 (PODIUM 03)



LEVEL 04 (PODIUM 04)



LEVEL 05 (PODIUM 05)



LEVEL 06



1.5 BED UNIT

2 BED UNIT

2.5 BED UNIT

3 BED UNIT

4 BED UNIT

LOBBIES, CORRIDORS & STAIRS

LIFTS

SERVICES



LEVEL 07, 08 & 09



LEVEL 10, 12, 14, 16, 18, 20, 22, 24 TYPICAL FLOOR PLAN



LEVEL 11, 13, 15, 17, 19, 21, 23, 25 TYPICAL FLOOR PLAN



LEVEL 26, 28, 30, 32, 34 TYPICAL FLOOR PLAN



LEVEL 27, 29, 31, 33, 35 TYPICAL FLOOR PLAN

### TYPE A (with balcony)

### **TOTAL SALEABLE AREA**

SUITE = 1,639.77 SQ.FT. BALCONY = 303.43 SQ.FT. TOTAL = 1,943.21 SQ.FT.



LEVEL 03 (PODIUM 03)







### TYPE A VARIANT (with balcony)

# CAR PARKING CAR PARKING CAR PARKING LEVEL 01 (PODIUM 02)

### **TOTAL SALEABLE AREA**

SUITE = 1,602.96 SQ.FT. to 1,604.68 SQ.F