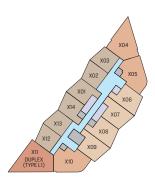

# FLOOR PLAN LAYOUT

GROUND LEVEL

LEVEL 01 (PODIUM 01)

LEVEL 02 (PODIUM 02)

LEVEL 03 (PODIUM 03)

LEVEL 04 (PODIUM 04)

LEVEL 05 (PODIUM 05)

LEVEL 06

1.5 BED UNIT

2 BED UNIT

2.5 BED UNIT

3 BED UNIT

4 BED UNIT

LOBBIES, CORRIDORS & STAIRS

LIFTS

SERVICES

LEVEL 07, 08 & 09

LEVEL 10, 12, 14, 16, 18, 20, 22, 24 TYPICAL FLOOR PLAN

LEVEL 11, 13, 15, 17, 19, 21, 23, 25 TYPICAL FLOOR PLAN

LEVEL 26, 28, 30, 32, 34 TYPICAL FLOOR PLAN

LEVEL 27, 29, 31, 33, 35 TYPICAL FLOOR PLAN

# 4 BEDROOM DUPLEX

(with balcony)

**LOWER FLOOR** 