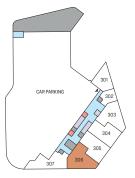

ER PLAN



### APARTMENT FEATURES



Views from every home



Covered car parking



Fully fitted kitchens



Bedroom wardrobe in all units













# FLOOR PLAN LAYOUT





GROUND LEVEL





LEVEL 01 (PODIUM 01)



LEVEL 02 (PODIUM 02)



LEVEL 03 (PODIUM 03)



LEVEL 04 (PODIUM 04)



LEVEL 05 (PODIUM 05)



LEVEL 06



1.5 BED UNIT

2 BED UNIT

2.5 BED UNIT

3 BED UNIT

4 BED UNIT

LOBBIES, CORRIDORS & STAIRS

LIFTS

SERVICES



LEVEL 07, 08 & 09



LEVEL 10, 12, 14, 16, 18, 20, 22, 24 TYPICAL FLOOR PLAN



LEVEL 11, 13, 15, 17, 19, 21, 23, 25 TYPICAL FLOOR PLAN



LEVEL 26, 28, 30, 32, 34 TYPICAL FLOOR PLAN



LEVEL 27, 29, 31, 33, 35 TYPICAL FLOOR PLAN

### TYPE A (with balcony)

### **TOTAL SALEABLE AREA**

SUITE = 1,639.77 SQ.FT. BALCONY = 303.43 SQ.FT. TOTAL = 1,943.21 SQ.FT.



LEVEL 03 (PODIUM 03)







### TYPE A VARIANT (with balcony)

# CAR PARKING CAR PARKING CAR PARKING LEVEL 01 (PODIUM 02)

### **TOTAL SALEABLE AREA**

SUITE = 1,602.96 SQ.FT. to 1,604.68 SQ.FT. BALCONY = 300.64 SQ.FT. to 302.57 SQ.FT. TOTAL = 1,905.32 SQ.FT. to 1,905.53 SQ.FT.







### TYPE A1 (with balcony)

### **TOTAL SALEABLE AREA**

SUITE = 1,620.72 SQ.FT. BALCONY = 303.33 SQ.FT. TOTAL = 1,924.05 SQ.FT.



Waterfront

### TYPE B (with balcony)

### **TOTAL SALEABLE AREA**

SUITE = 1,641.71 SQ.FT. to 1,648.39 SQ.FT. BALCONY = 309.57 SQ.FT. to 311.72 SQ.FT. TOTAL = 1,953.43 SQ.FT. to 1,957.96 SQ.FT.









UNIT

LEVEL 03 (PODIUM 03)





# 4 BEDROOM DUPLEX

(with balcony)

### **TOTAL SALEABLE AREA**

SUITE = 2,549.76 SQ.FT. to 2,552.02 SQ.FT. BALCONY = 102.04 SQ.FT. TOTAL = 2,65