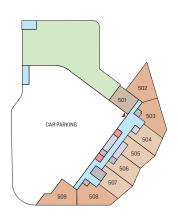

# FLOOR PLAN LAYOUT

GROUND LEVEL

LEVEL 01 (PODIUM 01)

LEVEL 02 (PODIUM 02)

LEVEL 03 (PODIUM 03)

LEVEL 04 (PODIUM 04)

LEVEL 05 (PODIUM 05)

LEVEL 06