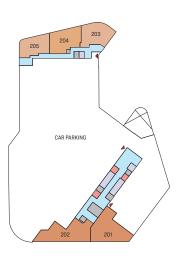

# FLOOR PLAN LAYOUT

GROUND LEVEL

LEVEL 01 (PODIUM 01)

LEVEL 02 (PODIUM 02)

LEVEL 03 (PODIUM 03)

LEVEL 04 (PODIUM 04)

LEVEL 05 (PODIUM 05)

LEVEL 06