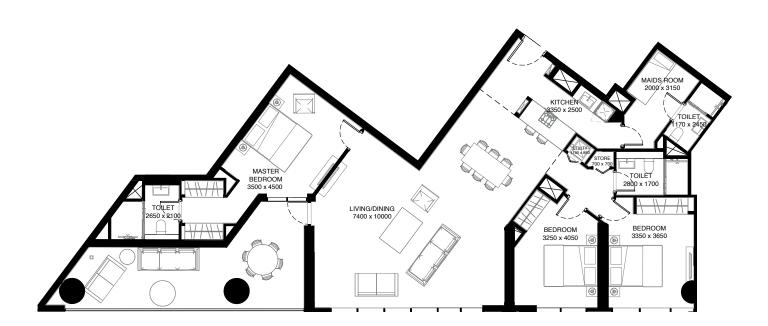

### TYPE B (with balcony)

### **TOTAL SALEABLE AREA**

SUITE = 1,641.71 SQ.FT. to 1,648.39 SQ.FT. BALCONY = 309.57 SQ.FT. to 311.72 SQ.FT. TOTAL = 1,953.43 SQ.FT. to 1,957.96 SQ.FT.

UNIT

LEVEL 03 (PODIUM 03)