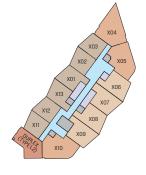

# FLOOR PLAN LAYOUT

GROUND LEVEL

LEVEL 01 (PODIUM 01)

LEVEL 02 (PODIUM 02)

LEVEL 03 (PODIUM 03)

LEVEL 04 (PODIUM 04)

LEVEL 05 (PODIUM 05)

LEVEL 06

1.5 BED UNIT

2 BED UNIT

2.5 BED UNIT

3 BED UNIT

4 BED UNIT

LOBBIES, CORRIDORS & STAIRS

LIFTS

SERVICES

LEVEL 07, 08 & 09

LEVEL 10, 12, 14, 16, 18, 20, 22, 24 TYPICAL FLOOR PLAN

LEVEL 11, 13, 15, 17, 19, 21, 23, 25 TYPICAL FLOOR PLAN

LEVEL 26, 28, 30, 32, 34 TYPICAL FLOOR PLAN

LEVEL 27, 29, 31, 33, 35 TYPICAL FLOOR PLAN