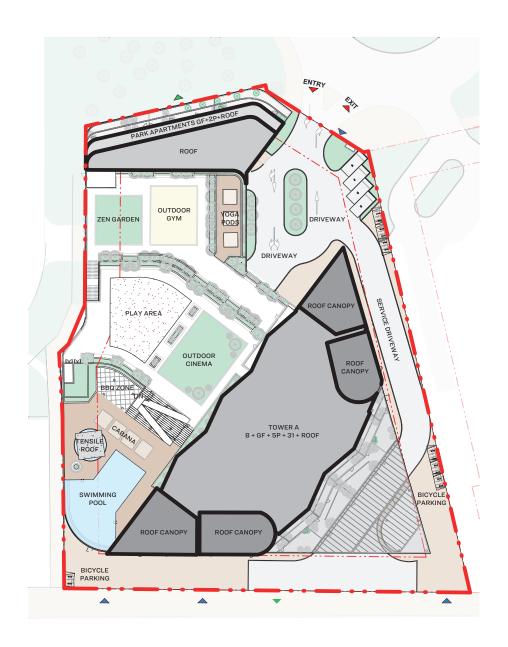

# LOCATION IN THE MASTER PLAN



### APARTMENT FEATURES



Views from every home



Covered car parking



Fully fitted kitchens



Bedroom wardrobe in all units













# FLOOR PLAN LAYOUT





GROUND LEVEL





LEVEL 01 (PODIUM 01)



LEVEL 02 (PODIUM 02)



LEVEL 03 (PODIUM 03)



LEVEL 04 (PODIUM 04)



LEVEL 05 (PODIUM 05)



LEVEL 06



1.5 BED UNIT

2 BED UNIT

2.5 BED UNIT

3 BED UNIT

4 BED UNIT

LOBBIES, CORRIDORS & STAIRS

LIFTS

SERVICES



LEVEL 07, 08 & 09



LEVEL 10, 12, 14, 16, 18, 20, 22, 24 TYPICAL FLOOR PLAN



LEVEL 11, 13, 15, 17, 19, 21, 23, 25 TYPICAL FLOOR PLAN



LEVEL 26, 28, 30, 32, 34 TYPICAL FLOOR PLAN



LEVEL 27, 29, 31, 33, 35 TYPICAL FLOOR PLAN

### TYPE A (with balcony)

### **TOTAL SALEABLE AREA**

SUITE = 1,639.77 SQ.FT. BALCONY = 303.43 SQ.FT. TOTAL = 1,943.21 SQ.FT.



LEVEL 03 (PODIUM 03)







### TYPE A VARIANT (with balcony)

# CAR PARKING CAR PARKING CAR PARKING LEVEL 01 (PODIUM 02)

### **TOTAL SALEABLE A