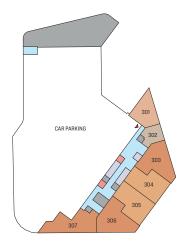

# FLOOR PLAN LAYOUT

GROUND LEVEL

LEVEL 01 (PODIUM 01)

LEVEL 02 (PODIUM 02)

LEVEL 03 (PODIUM 03)

LEVEL 04 (PODIUM 04)

LEVEL 05 (PODIUM 05)

LEVEL 06

### **TOTAL SALEABLE AREA**

SUITE = 1,639.77 SQ.FT. BALCONY = 303.43 SQ.FT. TOTAL = 1,943.21 SQ.FT.

LEVEL 03 (PODIUM 03)