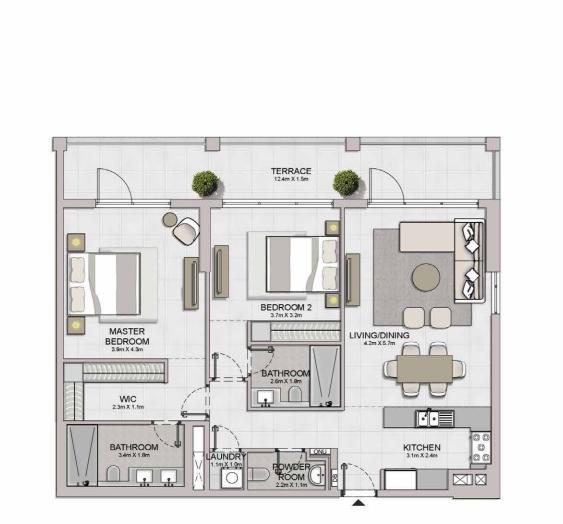

#### PORT DE LA MER Le Ciel

| LIVING/DINING<br>+3mX57m | WIC<br>22m X 1.1m<br>MASTER<br>BEDROOM<br>4.0m X 4.3m |
|--------------------------|-------------------------------------------------------|
| TERRACE<br>9.2m x 1.5m   |                                                       |