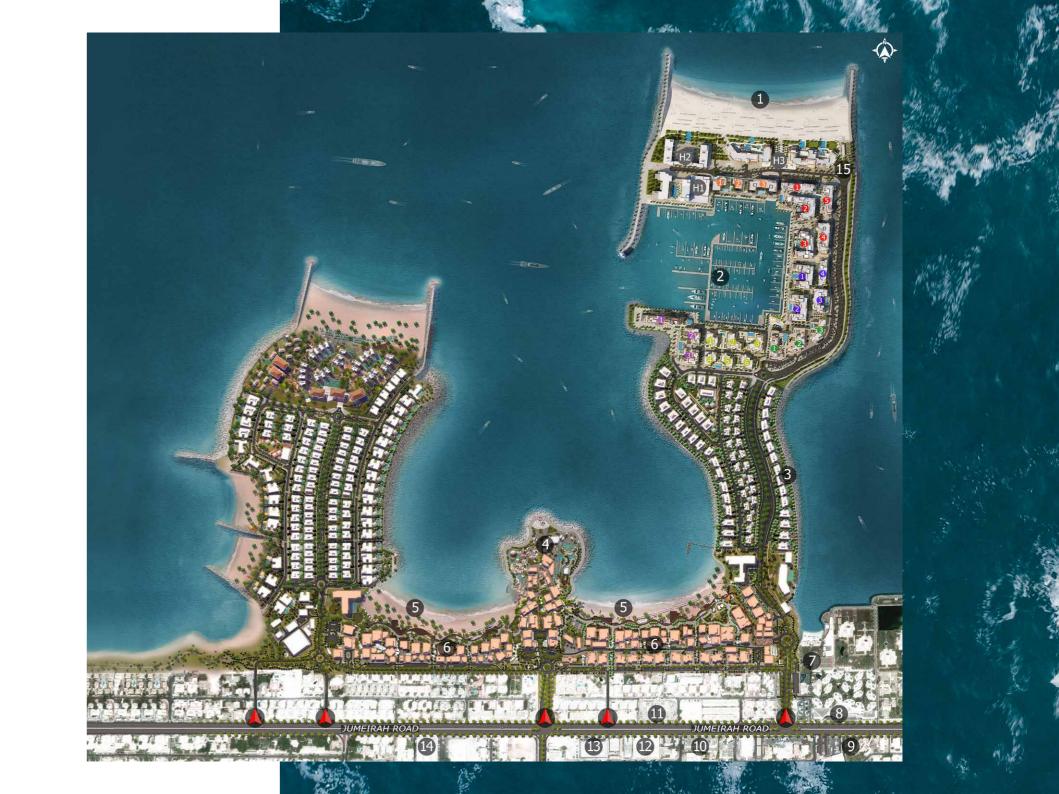

## **FLOOR PLANS**

**BUILDING 1** 

PORT DE LA MER Le Ciel

LEVEL

1 BEDROOM

APARTMENT TYPE 1

LEVEL 2

| 1 BEDROOM  |   | APARTMEN | T TYPE 2  |
|------------|---|----------|-----------|
| BUILDING 1 | - | LEVEL    | 2,3,4,5,6 |