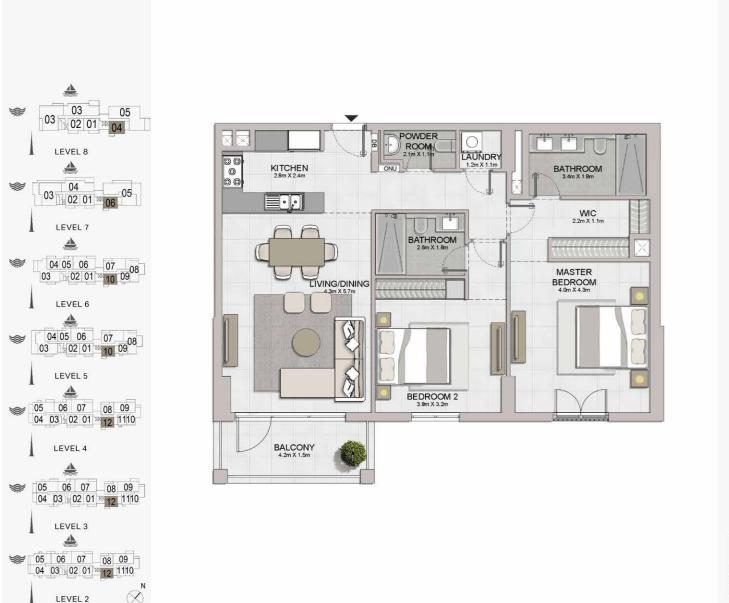

#### PORT DE LA MER Le Ciel

06 07

LEVEL 4

4

LEVEL 3

 05
 06
 07
 08
 09

 04
 03
 02
 01
 12
 1110

LEVEL 2

LEVEL 1

05 06 07 08 09 04 03 102 01 10

04 03 02 01 12 1110

05 06 07 08 09

04 03 02 01 12 1110

-

\*

1

08 0

| UNIT NO. |     |     | JITE<br>REA | 10000      | CONY<br>REA | 1.07    | DTAL<br>REA |         |
|----------|-----|-----|-------------|------------|-------------|---------|-------------|---------|
|          |     |     | SQM         | SQFT       | SQM         | SQFT    | SQM         | SQFT    |
| 212      | 312 | 412 |             | 45 1124.29 | 1           | 3 78.90 |             |         |
| 510      | 610 | 706 | 104.45      |            | 7.33        |         | 111.78      | 1203.19 |
| 804      |     | 1   |             |            |             | _       |             |         |

2 BEDROOM APARTMENT TYPE 4 BUILDING 1 -

LEVEL 2,3,4,5,6,7,8

Disclaimer: Plans, details and unit orientation included are indicative only and are subject to change by the developer/seller at its sole discretion without notice and/or liability. All images, including features, finishes, furnishings, view and scale are illustrative only. Final areas, orientation, dimensions, layout and materials may differ from those stated.

#### PORT DE LA MER Le Ciel

| LIVING/DINING<br>+3mX57m | WIC<br>22m X 1.1m<br>MASTER<br>BEDROOM<br>4.0m X 4.3m |
|--------------------------|-------------------------------------------------------|
| TERRACE<br>9.2m x 1.5m   |                                                       |

POWDER

| UNIT NO. |        | JITE<br>REA | BALCONY<br>AREA |        | TOTAL<br>AREA |         |
|----------|--------|-------------|-----------------|--------|---------------|---------|
|          | SQM    | SQFT        | SQM             | SQFT   | SQM           | SQFT    |
| 110      | 104.45 | 1124.29     | 31.59           | 340.03 | 136.04        | 1464.32 |