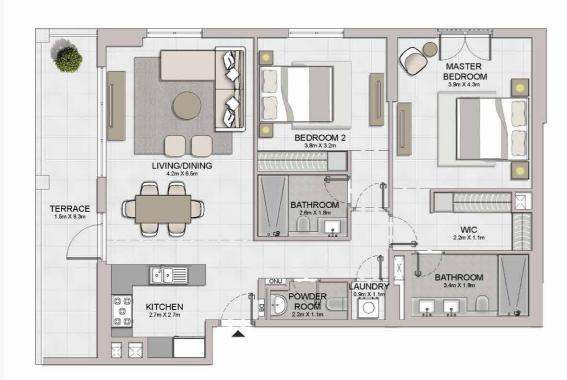

#### PORT DE LA MER Le Ciel

| LIVING/DINING<br>+3mX57m | WIC<br>22m X 1.1m<br>MASTER<br>BEDROOM<br>4.0m X 4.3m |
|--------------------------|-------------------------------------------------------|
| TERRACE<br>9.2m x 1.5m   |                                                       |