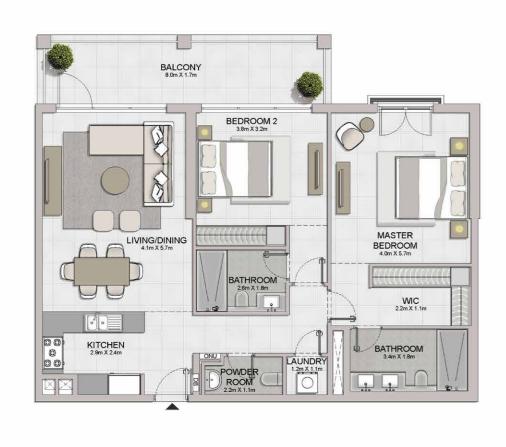

#### PORT DE LA MER Le Ciel

| LIVING/DINING<br>+3mX57m | WIC<br>22m X 1.1m<br>MASTER<br>BEDROOM<br>4.0m X 4.3m |
|--------------------------|-------------------------------------------------------|
| TERRACE<br>9.2m x 1.5m   |                                                       |

POWDER

| UNIT NO. |        | JITE<br>REA | BALCONY<br>AREA |        | TOTAL<br>AREA |         |
|----------|--------|-------------|-----------------|--------|---------------|---------|
|          | SQM    | SQFT        | SQM             | SQFT   | SQM           | SQFT    |
| 110      | 104.45 | 1124.29     | 31.59           | 340.03 | 136.04        | 1464.32 |