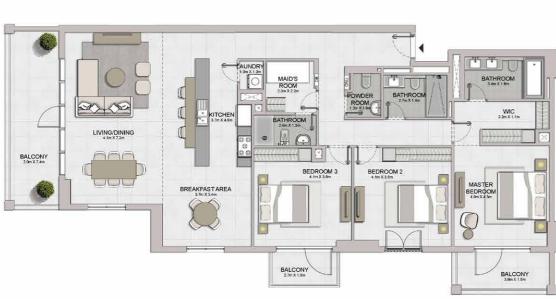

#### 2 BEDROOM APARTMENT TYPE 1 BUILDING 1 - LEVEL 1,2,3,4,5,6,7,8

| L.  | UNIT NO. |     |        | JITE<br>REA |       | CONY<br>REA |        | REA     |
|-----|----------|-----|--------|-------------|-------|-------------|--------|---------|
|     |          |     | SQM    | SQFT        | SQM   | SQFT        | SQM    | SQFT    |
| 101 | 201      | 301 |        | 37 1123.43  | 13.97 | 150.37      | 118.34 | 1273.80 |
| 401 | 501      | 601 | 104.37 |             |       |             |        |         |
| 701 |          |     |        |             |       |             |        |         |
|     | 801      |     | 104.35 | 1123.21     | 13.97 | 150.37      | 118.32 | 1273.59 |