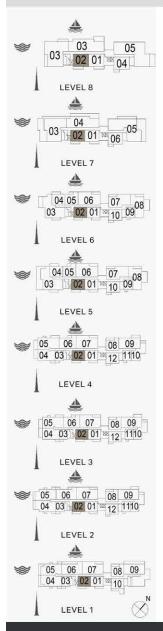

## **FLOOR PLANS**

**BUILDING 1** 

PORT DE LA MER Le Ciel

LEVEL

1 BEDROOM

APARTMENT TYPE 1

LEVEL 2

| 1 BEDROOM  |   | APARTMEN | T TYPE 2  |
|------------|---|----------|-----------|
| BUILDING 1 | - | LEVEL    | 2,3,4,5,6 |