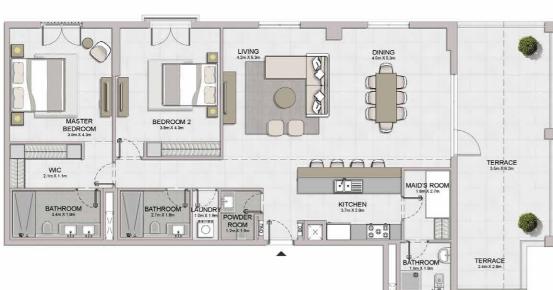

PORT DE LA MER Le Ciel

WIC 23m X 12m

BEDROOM 4

| UNIT NO. | SUITE<br>AREA |         | BALCONY<br>AREA |         | TOTAL<br>AREA |         |
|----------|---------------|---------|-----------------|---------|---------------|---------|
|          | SQM           | SQFT    | SQM             | SQFT    | SQM           | SQFT    |
| 503      | 247.01        | 2658.79 | 114.41          | 1231.50 | 361.42        | 3890.29 |

BALCONY B0mX 15m

BEDROOM 3 4.1m X 4.2m

-

BEDROOM

WIC MARX 12m

MASTER BEDROOM

5

TERRACE

TERRACE

| UNIT NO. | SUITE<br>AREA |         | BALCONY<br>AREA |        | TOTAL<br>AREA |         |
|----------|---------------|---------|-----------------|--------|---------------|---------|
|          | SQM           | SQFT    | SQM             | SQFT   | SQM           | SQFT    |
| 603      | 247.01        | 2658.79 | 48.72           | 524.42 | 295.73        | 3183.21 |