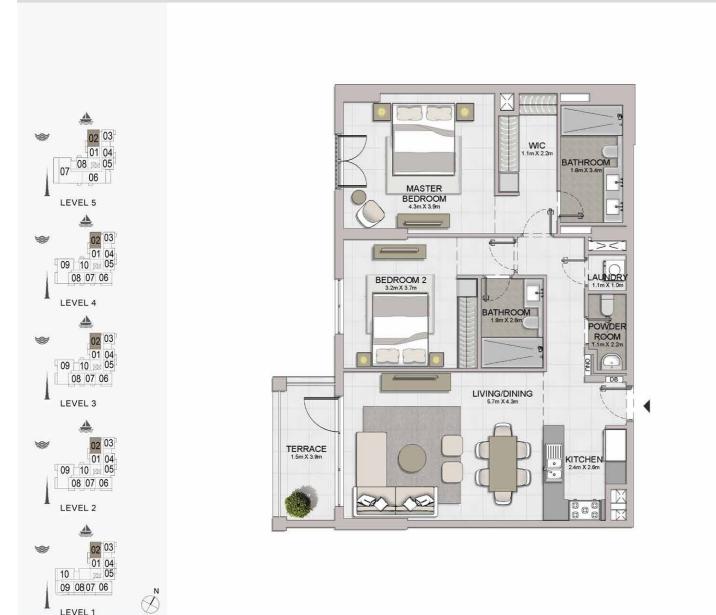

## **FLOOR PLANS**

**BUILDING 1** 

PORT DE LA MER Le Ciel

LEVEL

1 BEDROOM

APARTMENT TYPE 1

LEVEL 2

| 1 BEDROOM  |   | APARTMEN | T TYPE 2  |
|------------|---|----------|-----------|
| BUILDING 1 | - | LEVEL    | 2,3,4,5,6 |

#### PORT DE LA MER Le Ciel

06 07

LEVEL 4

4

LEVEL 3

 05
 06
 07
 08
 09

 04
 03
 02
 01
 12
 1110

LEVEL 2

LEVEL 1

05 06 07 08 09 04 03 102 01 10

04 03 02 01 12 1110

05 06 07 08 09

04 03 02 01 12 1110

-

\*

1

1

04 05 06 07 0 03 12 02 01 10 09

LEVEL 6

04 05 06 07 03 02 01 ™ 10

LEVEL 5

08 0 03 02 01 12 1110 LEVEL 2

> Disclaimer: Plans, details and unit orientation included are indicative only and are subject to change by the developer/seller at its sole discretion without notice and/or liability. All images, including features, finishes, furnishings, view and scale are illustrative only. Final areas, orientation, dimensions, layout and materials may differ from those stated.

05 06 07 08 09 04 03 02 01 12 1110 LEVEL 2

> Disclaimer: Plans, details and unit orientation included are indicative only and are subject to change by the developer/seller at its sole discretion without notice and/or liability. All images, including features, finishes, furnishings, view and scale are illustrative only. Final areas, orientation, dimensions, layout and materials may differ from those stated.

S 05

05 06 07 08 09 04 03 02 01 212 1110

LEVEL 4

 05
 06
 07
 08
 09

 04
 03<∞02</td>
 01
 ∞12
 1110

LEVEL 3

4

ST 05 06 07 08 09

LEVEL 2

04 03 02 01 12 1110

PORT DE LA MER Le Ciel

05 06 07 08 09 04 03 x 02 01 12 1110

PORT DE LA MER Le Ciel

BALCONY 8.0m X 1.7m

R

STORE 3.0m X 1.8m

POWDER ROOM

LIVING/DINING 8.1m X 5.0m

LAUNDRY 1.2m X 2.4m

04 05 06 07 02 01 10 09 LEVEL 6

Disclaimer: Plans, details and unit orientation included are indicative only and are subject to change by the developer/seller at its sole discretion without notice and/or liability. All images, including features, finishes, furnishings, view and scale are illustrative only. Final areas, orientation, dimensions, layout and materials may differ from those stated.

4

09

02 03

01 04

10 💿 05

08 07 06

LEVEL 4

4

09 10 🗠 05

08 07 06

LEVEL 3 02 03

02 03

-01 04

09 10 05

08 07 06

LEVEL 2

4

LEVEL 4

4 02 03

02 03

01 04 09 10 🗠 05 08 07 06

01 04

02 03

-01 04

09 10 20 05

08 07 0

LEVEL 2

PORT DE LA MER Le Ciel

02 03

02 03

02 03

08 07 06 LEVEL 4

08 07 06

LEVEL 3

LEVEL