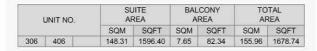

#### PORT DE LA MER Le Ciel

| BEDROOM    |   | APARTM | ENT TYPE 2       |
|------------|---|--------|------------------|
| BUILDING 2 | ÷ | LEVEL  | 1, 2, 3, 4, 5, 6 |

| UNIT NO. |     |       | JITE<br>REA |      | CONY<br>REA |       | DTAL<br>REA |
|----------|-----|-------|-------------|------|-------------|-------|-------------|
|          |     | SQM   | SQFT        | SQM  | SQFT        | SQM   | SQFT        |
|          | 106 | 69.04 | 743.14      | 5.41 | 58.23       | 74.45 | 801.37      |
|          | 206 | 69.05 | 743.25      | 5.41 | 58.23       | 74.46 | 801.48      |
| 306      | 406 | 69.03 | 743.03      | 5.41 | 58.23       | 74.44 | 801.27      |
| 505      | 604 | 69.02 | 742.93      | 5.41 | 58.23       | 74.43 | 801.16      |