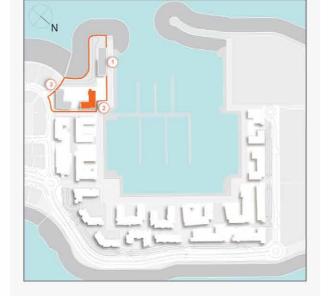

# **MASTER PLAN**

### LEGEND

- C LA CÔTE
- R LA RIVE
- LE PONT
- V LA VOILE
- S LA SIRÈNE
- C LE CIEL
- HOTELS
- ▲ LA MER & PDLM ENTRIES
- 1 BEACH
- 2 MARINA
- 3 SUR LA MER
- 2
- 4 LAGUNA WATER PARK

- 5 LA MER BEACH
- 6 RESTAURANTS & RETAIL
- 7 DUBAI MARINE RESORT
- 8 PALM STRIP MALL
- 9 JUMEIRAH MOSQUE
- **10** JUMEIRAH CENTRE
- 11 THE VILLAGE MALL
- 12 JUMEIRAH PLAZA
- 13 CENTURY PLAZA
- 14 JUMEIRAH BEACH CENTER
- 15 BEACH ACCESS