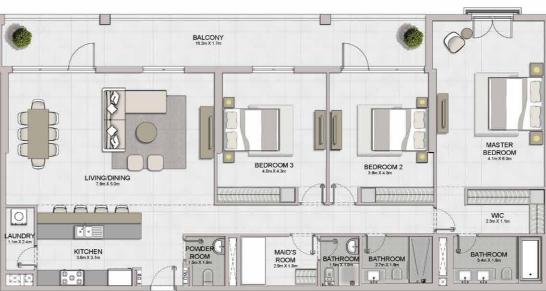

PORT DE LA MER Le Ciel

3 BEDROOM APARTMENT TYPE 1A **BUILDING 1** LEVEL 1 -

| UNIT NO. |        | JITE<br>REA | 100000 | .CONY<br>REA | (635)  | DTAL<br>REA |  |
|----------|--------|-------------|--------|--------------|--------|-------------|--|
|          | SQM    | SQFT        | SQM    | SQFT         | SQM    | SQFT        |  |
| 104      | 179.84 | 1935.78     | 39.34  | 423.45       | 219.18 | 2359.23     |  |