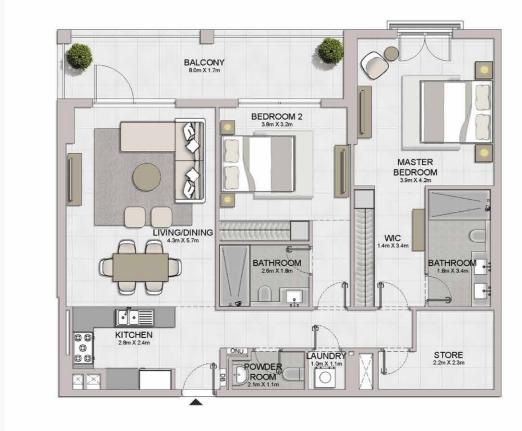

## **FLOOR PLANS**

**BUILDING 1** 

PORT DE LA MER Le Ciel

LEVEL

1 BEDROOM

APARTMENT TYPE 1

LEVEL 2

| 1 BEDROOM  |   | APARTMEN | T TYPE 2  |
|------------|---|----------|-----------|
| BUILDING 1 | - | LEVEL    | 2,3,4,5,6 |