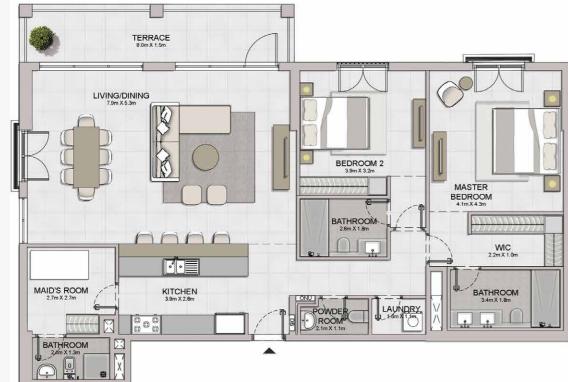

#### 2 BEDROOM APARTMENT TYPE 1 BUILDING 1 - LEVEL 1,2,3,4,5,6,7,8

| L.  | UNIT NO. |     |        | JITE<br>REA |       | CONY<br>REA |        | REA     |
|-----|----------|-----|--------|-------------|-------|-------------|--------|---------|
|     |          |     | SQM    | SQFT        | SQM   | SQFT        | SQM    | SQFT    |
| 101 | 201      | 301 |        | 37 1123.43  | 13.97 | 150.37      | 118.34 | 1273.80 |
| 401 | 501      | 601 | 104.37 |             |       |             |        |         |
| 701 |          |     |        |             |       |             |        |         |
|     | 801      |     | 104.35 | 1123.21     | 13.97 | 150.37      | 118.32 | 1273.59 |

2 BEDROOM APARTMENT TYPE 2 BUILDING 1 -

LEVEL 1,2,3,4,5,6,7,8

Disclaimer: Plans, details and unit orientation included are indicative only and are subject to change by the developer/seller at its sole discretion without notice and/or liability. All images, including features, finishes, furnishings, view and scale are illustrative only. Final areas, orientation, dimensions, layout and materials may differ from those stated.