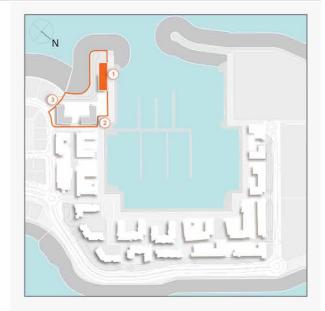

# **MASTER PLAN**

### LEGEND

- C LA CÔTE
- R LA RIVE
- LE PONT
- V LA VOILE
- S LA SIRÈNE
- C LE CIEL
- HOTELS
- ▲ LA MER & PDLM ENTRIES
- 1 BEACH
- 2 MARINA
- 3 SUR LA MER
- 2
- 4 LAGUNA WATER PARK

- 5 LA MER BEACH
- 6 RESTAURANTS & RETAIL
- 7 DUBAI MARINE RESORT
- 8 PALM STRIP MALL
- 9 JUMEIRAH MOSQUE
- **10** JUMEIRAH CENTRE
- 11 THE VILLAGE MALL
- 12 JUMEIRAH PLAZA
- 13 CENTURY PLAZA
- 14 JUMEIRAH BEACH CENTER
- 15 BEACH ACCESS