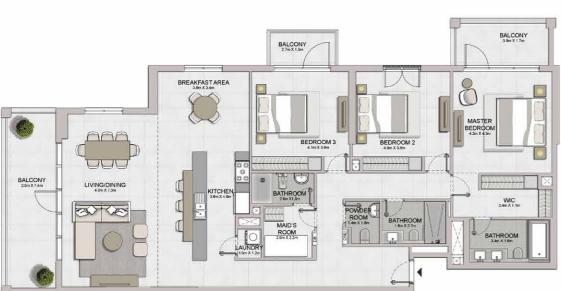

## **FLOOR PLANS**

**BUILDING 1** 

PORT DE LA MER Le Ciel

LEVEL

1 BEDROOM

APARTMENT TYPE 1

LEVEL 2

| 1 BEDROOM  |   | APARTMEN | T TYPE 2  |
|------------|---|----------|-----------|
| BUILDING 1 | - | LEVEL    | 2,3,4,5,6 |

#### 2 BEDROOM APARTMENT TYPE 1 BUILDING 1 - LEVEL 1,2,3,4,5,6,7,8

| L.  | UNIT NO. |     |        | JITE<br>REA |       | CONY<br>REA |        | REA     |
|-----|----------|-----|--------|-------------|-------|-------------|--------|---------|
|     |          |     | SQM    | SQFT        | SQM   | SQFT        | SQM    | SQFT    |
| 101 | 201      | 301 |        | 37 1123.43  | 13.97 | 150.37      | 118.34 | 1273.80 |
| 401 | 501      | 601 | 104.37 |             |       |             |        |         |
| 701 |          |     |        |             |       |             |        |         |
|     | 801      |     | 104.35 | 1123.21     | 13.97 | 150.37      | 118.32 | 1273.59 |