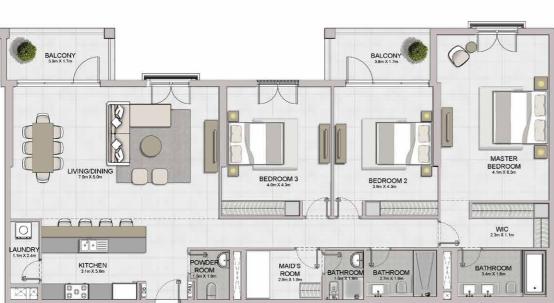

## **FLOOR PLANS**

**BUILDING 1** 

PORT DE LA MER Le Ciel

LEVEL

1 BEDROOM

APARTMENT TYPE 1

LEVEL 2

| 1 BEDROOM  |   | APARTMEN | T TYPE 2  |
|------------|---|----------|-----------|
| BUILDING 1 | - | LEVEL    | 2,3,4,5,6 |

#### PORT DE LA MER Le Ciel

| LIVING/DINING<br>+3mX57m | WIC<br>22m X 1.1m<br>MASTER<br>BEDROOM<br>4.0m X 4.3m |
|--------------------------|-------------------------------------------------------|
| TERRACE<br>9.2m x 1.5m   |                                                       |