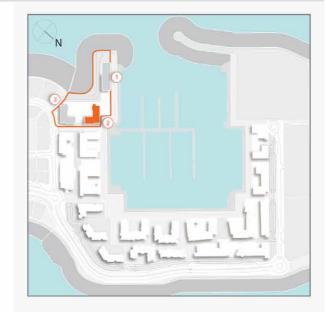

# **MASTER PLAN**

### LEGEND

- C LA CÔTE
- R LA RIVE
- LE PONT
- V LA VOILE
- S LA SIRÈNE
- C LE CIEL
- HOTELS
- ▲ LA MER & PDLM ENTRIES
- 1 BEACH
- 2 MARINA
- 3 SUR LA MER
- 2
- 4 LAGUNA WATER PARK

- 5 LA MER BEACH
- 6 RESTAURANTS & RETAIL
- 7 DUBAI MARINE RESORT
- 8 PALM STRIP MALL
- 9 JUMEIRAH MOSQUE
- **10** JUMEIRAH CENTRE
- 11 THE VILLAGE MALL
- 12 JUMEIRAH PLAZA
- 13 CENTURY PLAZA
- 14 JUMEIRAH BEACH CENTER
- 15 BEACH ACCESS