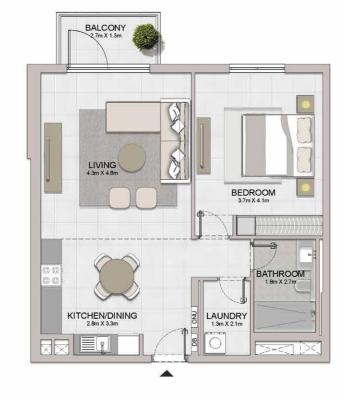

V

LIVING

BALCONY 2.7m X 1.3m

LAUNDRY 1.6m X 2.0m

BATHROOM 1.8m X 2.7m

5

BEDROOM 4.2m X 3.9m

KITCHEN/DINING 2.8m X 3.2m

| LAUN<br>1.5m X<br>1.8m X 2.7m<br>BATHROOM<br>1.8m X 2.7m<br>BEDROOM<br>3.9m X 4.2m |                        | KITCHEN/DINING |  |
|------------------------------------------------------------------------------------|------------------------|----------------|--|
|                                                                                    |                        |                |  |
|                                                                                    | TERRACE<br>8.2m X 1.5m |                |  |

| I BEDROOM  |   | APARTMENT | TYPE 5A |
|------------|---|-----------|---------|
| BUILDING 3 | - | LEVEL 1   |         |

| UNIT NO. |     |       | UITE<br>REA | 1000.000 | CONY<br>REA | TOTAL<br>AREA |        |
|----------|-----|-------|-------------|----------|-------------|---------------|--------|
|          |     | SQM   | SQFT        | SQM      | SQFT        | SQM           | SQFT   |
| 107      | 108 | 68.88 | 741.42      | 14.49    | 155.97      | 83.37         | 897.39 |