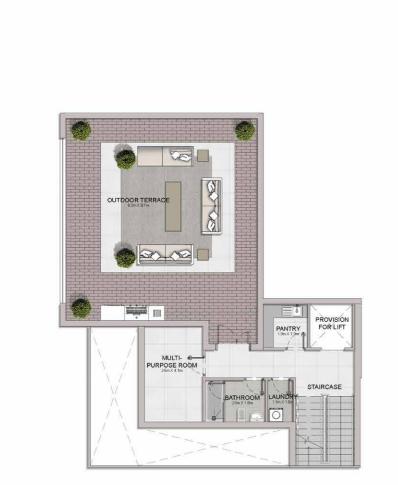

1

PORT DE LA MER Le Ciel

5 BEDROOM APARTMENT TYPE 1-RF **BUILDING 1** LEVEL RF -

| UNIT NO. | SUITE<br>AREA |         | BALCONY<br>AREA |         | TOTAL<br>AREA |         |
|----------|---------------|---------|-----------------|---------|---------------|---------|
|          | SQM           | SQFT    | SQM             | SQFT    | SQM           | SQFT    |
| 703      | 532.38        | 5730.49 | 232.62          | 2503.90 | 765.00        | 8234.39 |

03 ROOF LEVEL

| UNIT NO. |        | JITE<br>REA | 10000  | .CONY<br>REA | TOTAL<br>AREA |          |  |
|----------|--------|-------------|--------|--------------|---------------|----------|--|
|          | SQM    | SQFT        | SQM    | SQFT         | SQM           | SQFT     |  |
| 705      | 654.72 | 7047.35     | 397.25 | 4275.96      | 1051.97       | 11323.31 |  |

PORT DE LA MER Le Ciel

1

| UNIT NO. |        | JITE<br>REA |        | .CONY<br>REA | TOTAL<br>AREA |         |
|----------|--------|-------------|--------|--------------|---------------|---------|
|          | SQM    | SQFT        | SQM    | SQFT         | SQM           | SQFT    |
| 705      | 654.72 | 7047.35     | 397.25 | 4275.96      | 1051.97       | 11323.3 |

### **BUILDING 1** LEVEL RF

APARTMENT TYPE 2-RF

**5 BEDROOM** 

| UNIT NO. |        | JITE<br>REA | 2000   | .CONY<br>REA | TOTAL<br>AREA |          |  |
|----------|--------|-------------|--------|--------------|---------------|----------|--|
|          | SQM    | SQFT        | SQM    | SQFT         | SQM           | SQFT     |  |
| 705      | 654.72 | 7047.35     | 397.25 | 4275.96      | 1051.97       | 11323.31 |  |