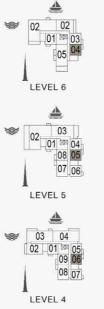

2 BEDROOM APARTMENT TYPE 2 BUILDING 1 -

LEVEL 1,2,3,4,5,6,7,8

Disclaimer: Plans, details and unit orientation included are indicative only and are subject to change by the developer/seller at its sole discretion without notice and/or liability. All images, including features, finishes, furnishings, view and scale are illustrative only. Final areas, orientation, dimensions, layout and materials may differ from those stated.

#### PORT DE LA MER Le Ciel

06 07

LEVEL 4

4

LEVEL 3

 05
 06
 07
 08
 09

 04
 03
 02
 01
 12
 1110

LEVEL 2

LEVEL 1

05 06 07 08 09 04 03 102 01 10

04 03 02 01 12 1110

05 06 07 08 09

04 03 02 01 12 1110

-

\*

1