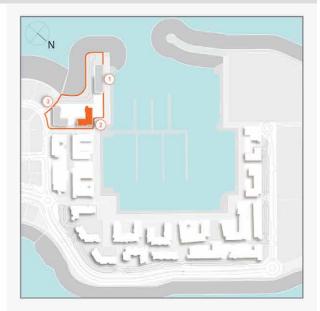

# **MASTER PLAN**

### LEGEND

- C LA CÔTE
- R LA RIVE
- LE PONT
- V LA VOILE
- S LA SIRÈNE
- C LE CIEL
- HOTELS
- ▲ LA MER & PDLM ENTRIES
- 1 BEACH
- 2 MARINA
- 3 SUR LA MER
- 2
- 4 LAGUNA WATER PARK

- 5 LA MER BEACH
- 6 RESTAURANTS & RETAIL
- 7 DUBAI MARINE RESORT
- 8 PALM STRIP MALL
- 9 JUMEIRAH MOSQUE
- **10** JUMEIRAH CENTRE
- 11 THE VILLAGE MALL
- 12 JUMEIRAH PLAZA
- 13 CENTURY PLAZA
- 14 JUMEIRAH BEACH CENTER
- 15 BEACH ACCESS