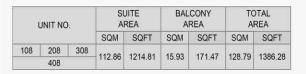

# PORT DE LA MER Le Ciel

2 BEDROOM APARTMENT TYPE 5 **BUILDING 2** - LEVEL 1, 2, 3, 4, 5

| UNIT NO. |     | SUITE<br>AREA |         | BALCONY<br>AREA |        | TOTAL  |         |         |
|----------|-----|---------------|---------|-----------------|--------|--------|---------|---------|
|          |     |               | SQM     | SQFT            | SQM    | SQFT   | SQM     | SQFT    |
| 108      | 208 | 308           | 104 40  | 1123.75         | 6.99   | 75.24  | 111.39  | 1198 99 |
| 408      |     | 104.40        | 1123.75 | 0.99            | / 5.24 | 111.39 | 1198.99 |         |
|          | 507 |               | 104.83  | 1128.38         | 6.99   | 75.24  | 111.82  | 1203.62 |