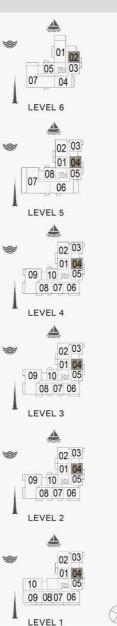

## **FLOOR PLANS**

**BUILDING 1** 

PORT DE LA MER Le Ciel

LEVEL

1 BEDROOM

APARTMENT TYPE 1

LEVEL 2

| 1 BEDROOM  |   | APARTMEN | T TYPE 2  |
|------------|---|----------|-----------|
| BUILDING 1 | - | LEVEL    | 2,3,4,5,6 |

| UNIT NO. |     |     | SUITE<br>AREA |           | BALCONY<br>AREA |       | TOTAL<br>AREA |        |
|----------|-----|-----|---------------|-----------|-----------------|-------|---------------|--------|
|          |     |     | SQM           | SQFT      | SQM             | SQFT  | SQM           | SQFT   |
| 211      | 311 | 411 | 68.84         | 84 740.99 | 4.27            | 45.96 | 73.11         | 786.95 |
| 509      | 609 |     | 00.04         |           | 4.27            |       |               |        |