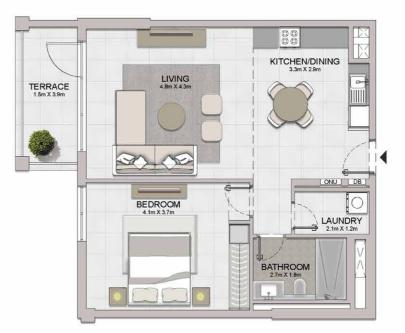

## **FLOOR PLANS**

**BUILDING 1** 

PORT DE LA MER Le Ciel

LEVEL

1 BEDROOM

APARTMENT TYPE 1

LEVEL 2

| 1 BEDROOM  |   | APARTMEN | T TYPE 2  |
|------------|---|----------|-----------|
| BUILDING 1 | - | LEVEL    | 2,3,4,5,6 |