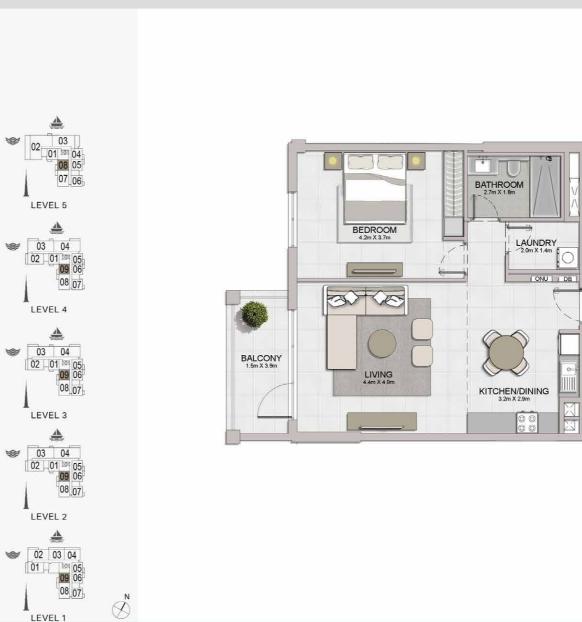

#### 2 BEDROOM APARTMENT TYPE 1 BUILDING 1 - LEVEL 1,2,3,4,5,6,7,8

| L.  | UNIT NO. |     |        | JITE<br>REA |       | CONY<br>REA |        | REA     |
|-----|----------|-----|--------|-------------|-------|-------------|--------|---------|
|     |          |     | SQM    | SQFT        | SQM   | SQFT        | SQM    | SQFT    |
| 101 | 201      | 301 |        | 37 1123.43  | 13.97 | 150.37      | 118.34 | 1273.80 |
| 401 | 501      | 601 | 104.37 |             |       |             |        |         |
| 701 |          |     |        |             |       |             |        |         |
|     | 801      |     | 104.35 | 1123.21     | 13.97 | 150.37      | 118.32 | 1273.59 |

| j.         | UNIT NO. |        |         | JITE<br>REA    |        | CONY<br>REA | TOTAL<br>AREA |         |
|------------|----------|--------|---------|----------------|--------|-------------|---------------|---------|
|            |          |        | SQM     | SQFT           | SQM    | SQFT        | SQM           | SQFT    |
| 102        | 202      | 302    |         | 104.05 1119.98 | 13.97  | 150.37      | 118.02        | 1270.36 |
| 402        | 502      | 602    | 104.05  |                |        |             |               |         |
| 702<br>802 |          |        |         |                |        | MACS'S.     |               |         |
|            |          | 104.00 | 1119.45 | 13.97          | 150.37 | 117.97      | 1269.82       |         |

2 BEDROOM APARTMENT TYPE 2 BUILDING 1 -

LEVEL 1,2,3,4,5,6,7,8

Disclaimer: Plans, details and unit orientation included are indicative only and are subject to change by the developer/seller at its sole discretion without notice and/or liability. All images, including features, finishes, furnishings, view and scale are illustrative only. Final areas, orientation, dimensions, layout and materials may differ from those stated.