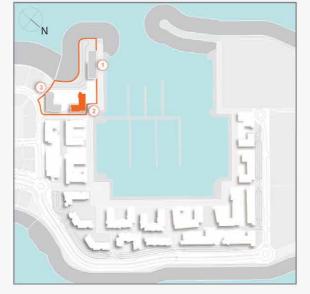

# **MASTER PLAN**

### LEGEND

- C LA CÔTE
- R LA RIVE
- LE PONT
- V LA VOILE
- S LA SIRÈNE
- C LE CIEL
- HOTELS
- ▲ LA MER & PDLM ENTRIES
- 1 BEACH
- 2 MARINA
- 3 SUR LA MER
- 2
- 4 LAGUNA WATER PARK

- 5 LA MER BEACH
- 6 RESTAURANTS & RETAIL
- 7 DUBAI MARINE RESORT
- 8 PALM STRIP MALL
- 9 JUMEIRAH MOSQUE
- **10** JUMEIRAH CENTRE
- 11 THE VILLAGE MALL
- 12 JUMEIRAH PLAZA
- 13 CENTURY PLAZA
- 14 JUMEIRAH BEACH CENTER
- 15 BEACH ACCESS