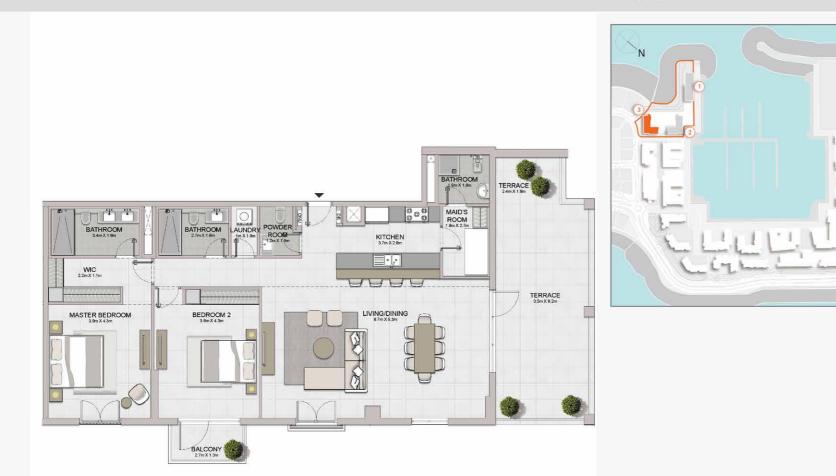

MASTER BEDROOM BATHROOM W.I.C. 24m×15m BALCONY 15m×8.0m LIVING/DINING ROOM **3 BEDROOM** APARTMENT TYPE 1 **BUILDING 3** - LEVEL 2, 3, 4

| UNIT NO. |     | SUITE<br>AREA |         | BALCONY<br>AREA |        | 1853   | DTAL<br>REA |
|----------|-----|---------------|---------|-----------------|--------|--------|-------------|
|          |     | SQM           | SQFT    | SQM             | SQFT   | SQM    | SQFT        |
|          | 209 | 195.12        | 2100.25 | 21.30           | 229.27 | 216.42 | 2329.53     |
| 309      | 409 | 195.11        | 2100.15 | 21.30           | 229.27 | 216.41 | 2329.42     |