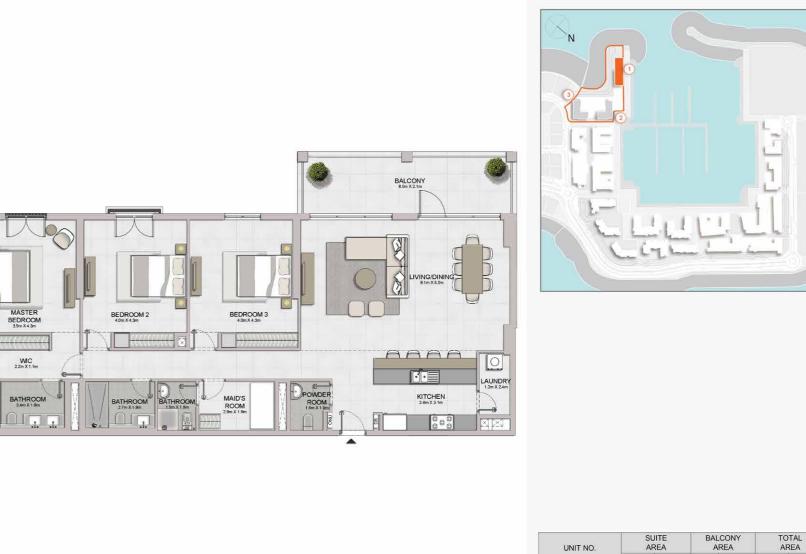

PORT DE LA MER Le Ciel

3 BEDROOM APARTMENT TYPE 1A **BUILDING 1** LEVEL 1 -

| UNIT NO. |        | JITE<br>REA | 100000 | .CONY<br>REA | (635)  | DTAL<br>REA |  |
|----------|--------|-------------|--------|--------------|--------|-------------|--|
|          | SQM    | SQFT        | SQM    | SQFT         | SQM    | SQFT        |  |
| 104      | 179.84 | 1935.78     | 39.34  | 423.45       | 219.18 | 2359.23     |  |