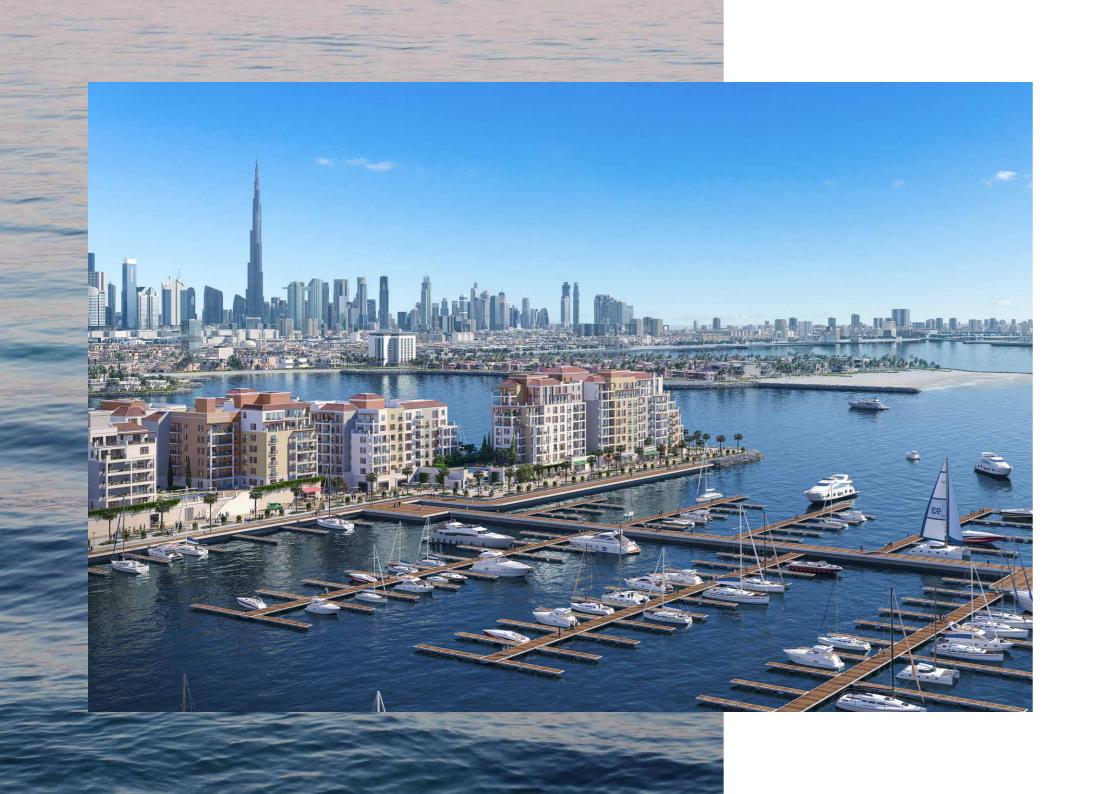

# CONNECTIVITY

Port de La Mer is easily accessible from all major road links. Located within La Mer and only minutes away from City Walk, this seaside destination has everything one could desire within close vicinity. Dubai International Airport is only a short drive away, and for those who enjoy the glitz and glamour of the city, shopping, leisure and dining experiences are also at your doorstep.

5 minutes to La Mer

10 minutes to Downtown Dubai

10 minutes to City Walk

15 minutes to Dubai International Airport

45 minutes to Al Maktoum International Airport

# PORT DE LA MER

Inspired by the charm of the Mediterranean, Port de La Mer offers panoramic views of the open water and Dubai skyline. The residences blend vintage architecture and contemporary interior design while being surrounded by coastal waters, offering a vibrant yet laid-back seaside life.