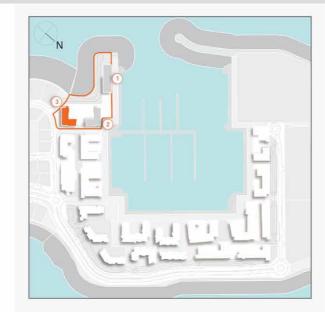

# **MASTER PLAN**

### LEGEND

- C LA CÔTE
- R LA RIVE
- LE PONT
- V LA VOILE
- S LA SIRÈNE
- C LE CIEL
- HOTELS
- ▲ LA MER & PDLM ENTRIES
- 1 BEACH
- 2 MARINA
- 3 SUR LA MER
- 2
- 4 LAGUNA WATER PARK

- 5 LA MER BEACH
- 6 RESTAURANTS & RETAIL
- 7 DUBAI MARINE RESORT
- 8 PALM STRIP MALL
- 9 JUMEIRAH MOSQUE
- **10** JUMEIRAH CENTRE
- 11 THE VILLAGE MALL
- 12 JUMEIRAH PLAZA
- 13 CENTURY PLAZA
- 14 JUMEIRAH BEACH CENTER
- 15 BEACH ACCESS