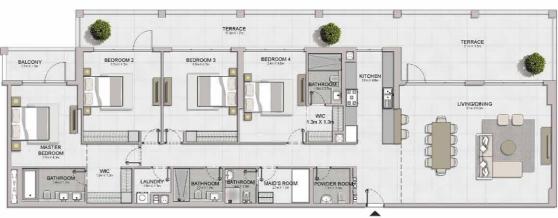

#### 4 BEDROOM APARTMENT TYPE 3 **BUILDING 1** LEVEL 7 -

| UNIT NO. | SUITE<br>AREA |         | BALCONY<br>AREA |        | TOTAL<br>AREA |         |
|----------|---------------|---------|-----------------|--------|---------------|---------|
|          | SQM           | SQFT    | SQM             | SQFT   | SQM           | SQFT    |
| 704      | 221.89        | 2388.40 | 71.01           | 764.35 | 292.90        | 3152.75 |