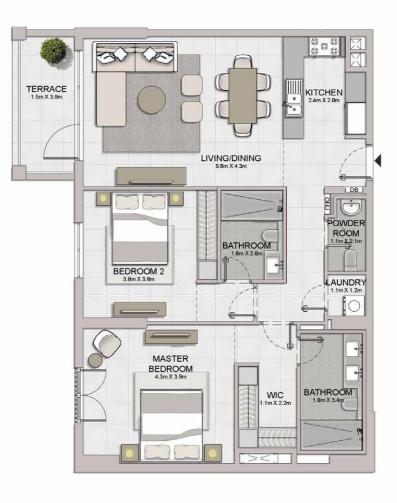

#### 2 BEDROOM APARTMENT TYPE 1 BUILDING 1 - LEVEL 1,2,3,4,5,6,7,8

| L.  | UNIT NO. |     |        | JITE<br>REA |       | CONY<br>REA |        | REA     |
|-----|----------|-----|--------|-------------|-------|-------------|--------|---------|
|     |          |     | SQM    | SQFT        | SQM   | SQFT        | SQM    | SQFT    |
| 101 | 201      | 301 |        | 37 1123.43  | 13.97 | 150.37      | 118.34 | 1273.80 |
| 401 | 501      | 601 | 104.37 |             |       |             |        |         |
| 701 |          |     |        |             |       |             |        |         |
|     | 801      |     | 104.35 | 1123.21     | 13.97 | 150.37      | 118.32 | 1273.59 |

2 BEDROOM APARTMENT TYPE 2 BUILDING 1 -

LEVEL 1,2,3,4,5,6,7,8

Disclaimer: Plans, details and unit orientation included are indicative only and are subject to change by the developer/seller at its sole discretion without notice and/or liability. All images, including features, finishes, furnishings, view and scale are illustrative only. Final areas, orientation, dimensions, layout and materials may differ from those stated.