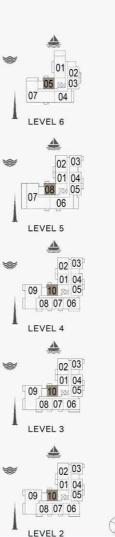

1

04 05 06 07 0 03 12 02 01 10 09

LEVEL 6

04 05 06 07 03 02 01 ™ 10

LEVEL 5

S 05

05 06 07 08 09 04 03 02 01 212 1110

LEVEL 4

 05
 06
 07
 08
 09

 04
 03<∞02</td>
 01
 ∞12
 1110

LEVEL 3

4

ST 05 06 07 08 09

LEVEL 2

04 03 02 01 12 1110

PORT DE LA MER Le Ciel

#### 3 BEDROOM APARTMENT TYPE 5 **BUILDING 1** LEVEL 2,3,4 -

| UNIT NO. |     | AREA |        | AREA    |       | AF     | REA    |         |   |
|----------|-----|------|--------|---------|-------|--------|--------|---------|---|
|          |     |      | SQM    | SQFT    | SQM   | SQFT   | SQM    | SQFT    | l |
| 209      | 309 | 409  | 173.39 | 1866.35 | 18.83 | 202.68 | 192.22 | 2069.04 | l |