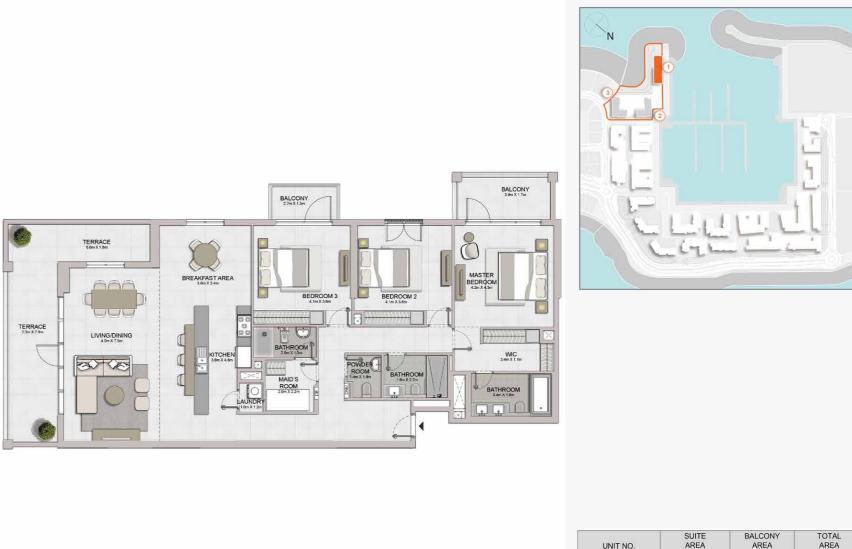

PORT DE LA MER Le Ciel

3 BEDROOM APARTMENT TYPE 1A **BUILDING 1** LEVEL 1 -

| UNIT NO. |        | JITE<br>REA | 100000 | .CONY<br>REA | (635)  | DTAL<br>REA |  |
|----------|--------|-------------|--------|--------------|--------|-------------|--|
|          | SQM    | SQFT        | SQM    | SQFT         | SQM    | SQFT        |  |
| 104      | 179.84 | 1935.78     | 39.34  | 423.45       | 219.18 | 2359.23     |  |

~

| UNIT NO. | SUITE  |         | BALCONY<br>AREA |        | TOTAL<br>AREA |         |
|----------|--------|---------|-----------------|--------|---------------|---------|
|          | SQM    | SQFT    | SQM             | SQFT   | SQM           | SQFT    |
| 205      | 180.74 | 1945.47 | 28.38           | 305.48 | 209.12        | 2250.95 |