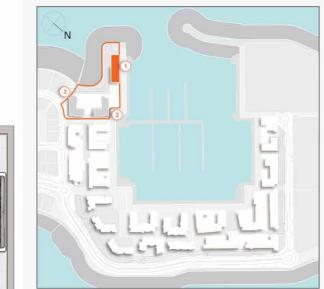

# **MASTER PLAN**

### LEGEND

- C LA CÔTE
- R LA RIVE
- LE PONT
- V LA VOILE
- S LA SIRÈNE
- C LE CIEL
- HOTELS
- ▲ LA MER & PDLM ENTRIES
- 1 BEACH
- 2 MARINA
- 3 SUR LA MER
- 2
- 4 LAGUNA WATER PARK

- 5 LA MER BEACH
- 6 RESTAURANTS & RETAIL
- 7 DUBAI MARINE RESORT
- 8 PALM STRIP MALL
- 9 JUMEIRAH MOSQUE
- **10** JUMEIRAH CENTRE
- 11 THE VILLAGE MALL
- 12 JUMEIRAH PLAZA
- 13 CENTURY PLAZA
- 14 JUMEIRAH BEACH CENTER
- 15 BEACH ACCESS