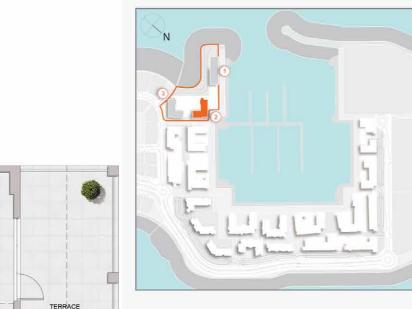

# **MASTER PLAN**

### LEGEND

- C LA CÔTE
- R LA RIVE
- LE PONT
- V LA VOILE
- S LA SIRÈNE
- C LE CIEL
- HOTELS
- ▲ LA MER & PDLM ENTRIES
- 1 BEACH
- 2 MARINA
- 3 SUR LA MER
- 2
- 4 LAGUNA WATER PARK

- 5 LA MER BEACH
- 6 RESTAURANTS & RETAIL
- 7 DUBAI MARINE RESORT
- 8 PALM STRIP MALL
- 9 JUMEIRAH MOSQUE
- **10** JUMEIRAH CENTRE
- 11 THE VILLAGE MALL
- 12 JUMEIRAH PLAZA
- 13 CENTURY PLAZA
- 14 JUMEIRAH BEACH CENTER
- 15 BEACH ACCESS