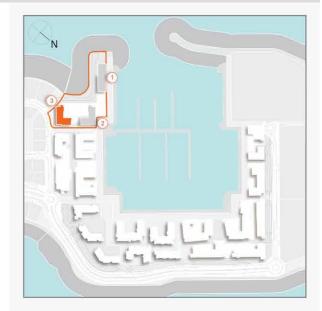

# **MASTER PLAN**

### LEGEND

- C LA CÔTE
- R LA RIVE
- LE PONT
- V LA VOILE
- S LA SIRÈNE
- C LE CIEL
- HOTELS
- ▲ LA MER & PDLM ENTRIES
- 1 BEACH
- 2 MARINA
- 3 SUR LA MER
- 2
- 4 LAGUNA WATER PARK

- 5 LA MER BEACH
- 6 RESTAURANTS & RETAIL
- 7 DUBAI MARINE RESORT
- 8 PALM STRIP MALL
- 9 JUMEIRAH MOSQUE
- **10** JUMEIRAH CENTRE
- 11 THE VILLAGE MALL
- 12 JUMEIRAH PLAZA
- 13 CENTURY PLAZA
- 14 JUMEIRAH BEACH CENTER
- 15 BEACH ACCESS