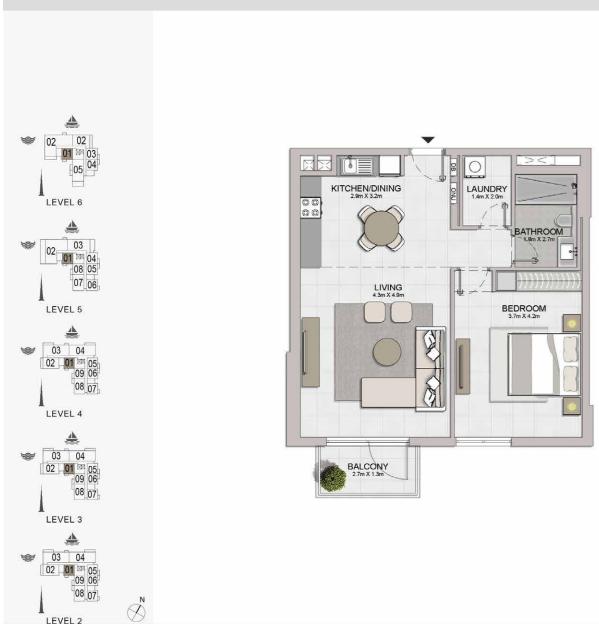

# **FLOOR PLANS**

**BUILDING 2** 

| I BEDROOM  |   | APARTM | ENT TYPE 1       |
|------------|---|--------|------------------|
| BUILDING 2 | - | LEVEL  | 1, 2, 3, 4, 5, 6 |

| UNIT NO. |     |       |        | AREA   |       | AREA AREA |        | TOTAL<br>AREA |  |  |
|----------|-----|-------|--------|--------|-------|-----------|--------|---------------|--|--|
|          |     |       | SQM    | SQFT   | SQM   | SQFT      | SQM    | SQFT          |  |  |
| 105      | 205 | 305   |        | 743.03 | 5.41  | 58.23     | 74.44  | 004.07        |  |  |
| 405      |     | 69.03 | 743.03 | 0.41   | 30.23 | 74.44     | 801.27 |               |  |  |
| 504      |     | 69.20 | 744.86 | 5.41   | 58.23 | 74.61     | 803.10 |               |  |  |
| 603      |     | 69.15 | 744.32 | 5.41   | 58.23 | 74.56     | 802.56 |               |  |  |

Disclaimer: Plans, details and unit orientation included are indicative only and are subject to change by the developer/seller at its sole discretion without notice and/or liability. All images, including features, finishes, furnishings, view and scale are illustrative only. Final areas, orientation, dimensions, layout and materials may differ from those stated.