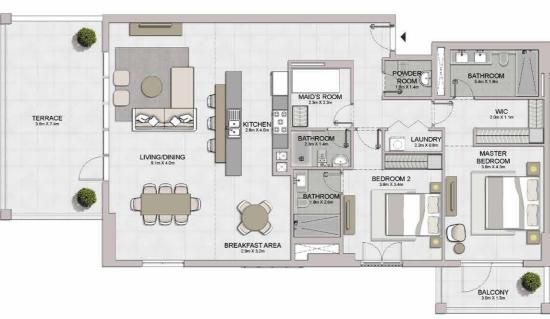

05 06 07 08 09 04 03 x 02 01 12 1110

PORT DE LA MER Le Ciel

BALCONY 8.0m X 1.7m

R

STORE 3.0m X 1.8m

POWDER ROOM

LIVING/DINING 8.1m X 5.0m

LAUNDRY 1.2m X 2.4m

-

MM

AAAA

KITCHEN 3.6m X 3.1m

000

| UNIT NO. |     | 57.57  | SUITE<br>AREA |       | BALCONY<br>AREA |        | TOTAL<br>AREA |  |
|----------|-----|--------|---------------|-------|-----------------|--------|---------------|--|
|          |     | SQM    | SQFT          | SQM   | SQFT            | SQM    | SQFT          |  |
| 507      | 607 | 183.13 | 1971.19       | 15.93 | 171.47          | 199.06 | 2142.66       |  |