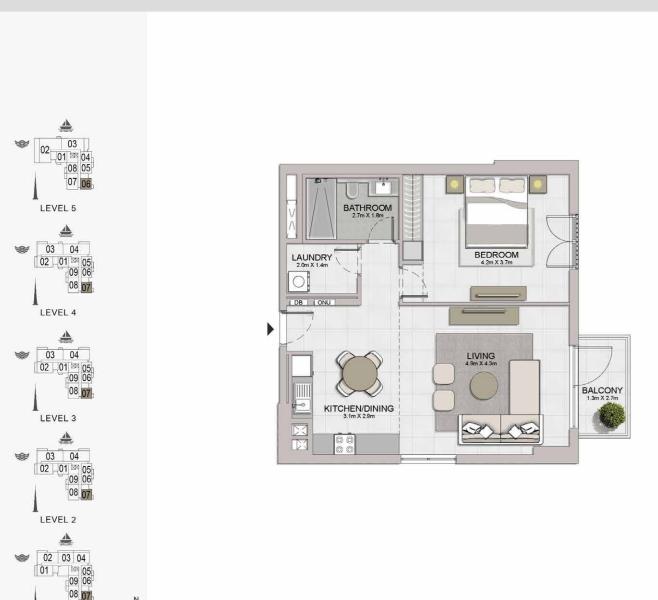

## **FLOOR PLANS**

**BUILDING 1** 

PORT DE LA MER Le Ciel

LEVEL

1 BEDROOM

APARTMENT TYPE 1

LEVEL 2

| 1 BEDROOM  |   | APARTMEN | T TYPE 2  |
|------------|---|----------|-----------|
| BUILDING 1 | - | LEVEL    | 2,3,4,5,6 |

| UNIT NO. |     |     | SUITE<br>AREA |           | BALCONY<br>AREA |       | TOTAL<br>AREA |        |
|----------|-----|-----|---------------|-----------|-----------------|-------|---------------|--------|
|          |     |     | SQM           | SQFT      | SQM             | SQFT  | SQM           | SQFT   |
| 211      | 311 | 411 | 68.84         | 84 740.99 | 4.27            | 45.96 | 73.11         | 786.95 |
| 509      | 609 |     | 00.04         |           | 4.27            |       |               |        |