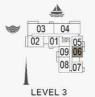

S 05

05 06 07 08 09 04 03 02 01 212 1110

LEVEL 4

 05
 06
 07
 08
 09

 04
 03<∞02</td>
 01
 ∞12
 1110

LEVEL 3

4

ST 05 06 07 08 09

LEVEL 2

04 03 02 01 12 1110

PORT DE LA MER Le Ciel

#### 3 BEDROOM APARTMENT TYPE 5 **BUILDING 1** LEVEL 2,3,4 -

| UNIT NO. |     | AREA |        | AREA    |       | AF     | REA    |         |   |
|----------|-----|------|--------|---------|-------|--------|--------|---------|---|
|          |     |      | SQM    | SQFT    | SQM   | SQFT   | SQM    | SQFT    | l |
| 209      | 309 | 409  | 173.39 | 1866.35 | 18.83 | 202.68 | 192.22 | 2069.04 | l |