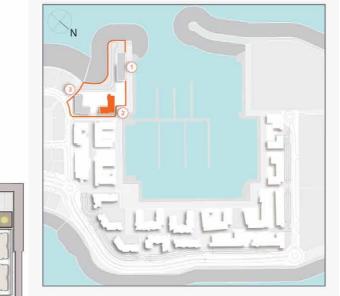

# **MASTER PLAN**

### LEGEND

- C LA CÔTE
- R LA RIVE
- LE PONT
- V LA VOILE
- S LA SIRÈNE
- C LE CIEL
- HOTELS
- ▲ LA MER & PDLM ENTRIES
- 1 BEACH
- 2 MARINA
- 3 SUR LA MER
- 2
- 4 LAGUNA WATER PARK

- 5 LA MER BEACH
- 6 RESTAURANTS & RETAIL
- 7 DUBAI MARINE RESORT
- 8 PALM STRIP MALL
- 9 JUMEIRAH MOSQUE
- **10** JUMEIRAH CENTRE
- 11 THE VILLAGE MALL
- 12 JUMEIRAH PLAZA
- 13 CENTURY PLAZA
- 14 JUMEIRAH BEACH CENTER
- 15 BEACH ACCESS