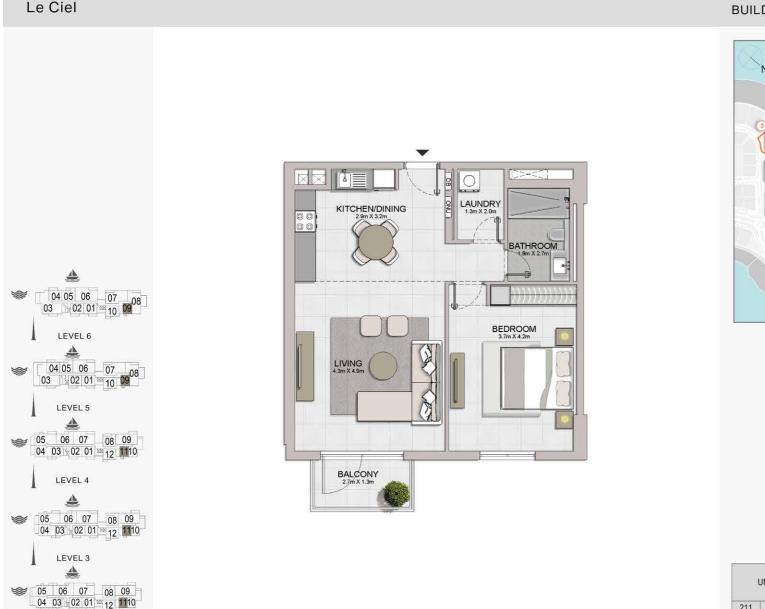

## **FLOOR PLANS**

**BUILDING 1** 

PORT DE LA MER Le Ciel

LEVEL

1 BEDROOM

APARTMENT TYPE 1

LEVEL 2

| 1 BEDROOM  |   | APARTMEN | T TYPE 2  |
|------------|---|----------|-----------|
| BUILDING 1 | - | LEVEL    | 2,3,4,5,6 |

| UNIT NO. |     |     | SUITE<br>AREA |           | BALCONY<br>AREA |       | TOTAL<br>AREA |        |
|----------|-----|-----|---------------|-----------|-----------------|-------|---------------|--------|
|          |     |     | SQM           | SQFT      | SQM             | SQFT  | SQM           | SQFT   |
| 211      | 311 | 411 | 68.84         | 84 740.99 | 4.27            | 45.96 | 73.11         | 786.95 |
| 509      | 609 |     | 00.04         |           | 4.27            |       |               |        |