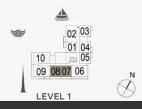

## **FLOOR PLANS**

**BUILDING 1** 

PORT DE LA MER Le Ciel

LEVEL

1 BEDROOM

APARTMENT TYPE 1

LEVEL 2

| 1 BEDROOM  |   | APARTMEN | T TYPE 2  |
|------------|---|----------|-----------|
| BUILDING 1 | - | LEVEL    | 2,3,4,5,6 |

#### PORT DE LA MER Le Ciel

06 07

LEVEL 4

4

LEVEL 3

 05
 06
 07
 08
 09

 04
 03
 02
 01
 12
 1110

LEVEL 2

LEVEL 1

05 06 07 08 09 04 03 102 01 10

04 03 02 01 12 1110

05 06 07 08 09

04 03 02 01 12 1110

-

\*

1