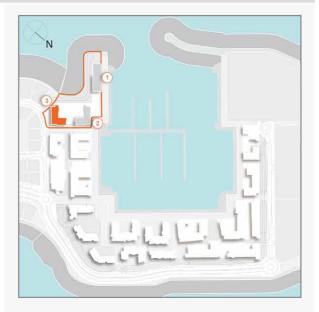

# **MASTER PLAN**

### LEGEND

- C LA CÔTE
- R LA RIVE
- LE PONT
- V LA VOILE
- S LA SIRÈNE
- C LE CIEL
- HOTELS
- ▲ LA MER & PDLM ENTRIES
- 1 BEACH
- 2 MARINA
- 3 SUR LA MER
- 2
- 4 LAGUNA WATER PARK

- 5 LA MER BEACH
- 6 RESTAURANTS & RETAIL
- 7 DUBAI MARINE RESORT
- 8 PALM STRIP MALL
- 9 JUMEIRAH MOSQUE
- **10** JUMEIRAH CENTRE
- 11 THE VILLAGE MALL
- 12 JUMEIRAH PLAZA
- 13 CENTURY PLAZA
- 14 JUMEIRAH BEACH CENTER
- 15 BEACH ACCESS