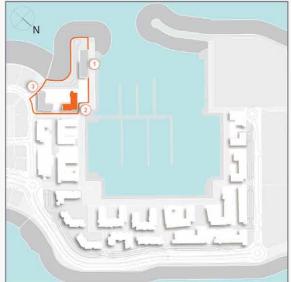

# **MASTER PLAN**

### LEGEND

- C LA CÔTE
- R LA RIVE
- LE PONT
- V LA VOILE
- S LA SIRÈNE
- C LE CIEL
- HOTELS
- ▲ LA MER & PDLM ENTRIES
- 1 BEACH
- 2 MARINA
- 3 SUR LA MER
- 2
- 4 LAGUNA WATER PARK

- 5 LA MER BEACH
- 6 RESTAURANTS & RETAIL
- 7 DUBAI MARINE RESORT
- 8 PALM STRIP MALL
- 9 JUMEIRAH MOSQUE
- **10** JUMEIRAH CENTRE
- 11 THE VILLAGE MALL
- 12 JUMEIRAH PLAZA
- 13 CENTURY PLAZA
- 14 JUMEIRAH BEACH CENTER
- 15 BEACH ACCESS