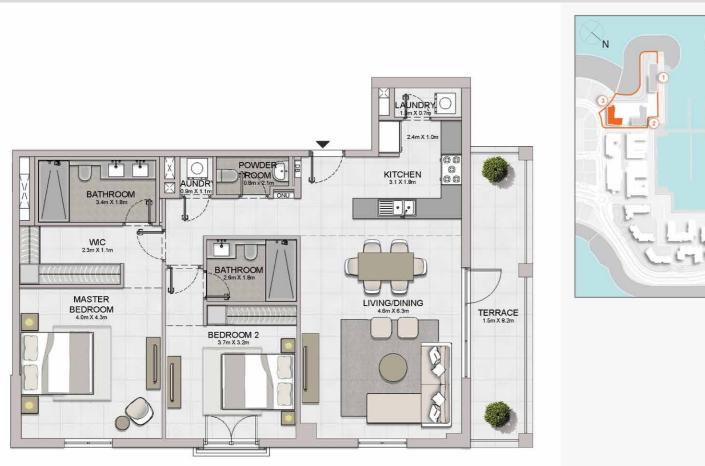

#### PORT DE LA MER Le Ciel

| LIVING/DINING<br>+3mX57m | WIC<br>22m X 1.1m<br>MASTER<br>BEDROOM<br>4.0m X 4.3m |
|--------------------------|-------------------------------------------------------|
| TERRACE<br>9.2m x 1.5m   |                                                       |

POWDER

| UNIT NO. |        | JITE<br>REA | BALCONY<br>AREA |        | TOTAL<br>AREA |         |
|----------|--------|-------------|-----------------|--------|---------------|---------|
|          | SQM    | SQFT        | SQM             | SQFT   | SQM           | SQFT    |
| 110      | 104.45 | 1124.29     | 31.59           | 340.03 | 136.04        | 1464.32 |