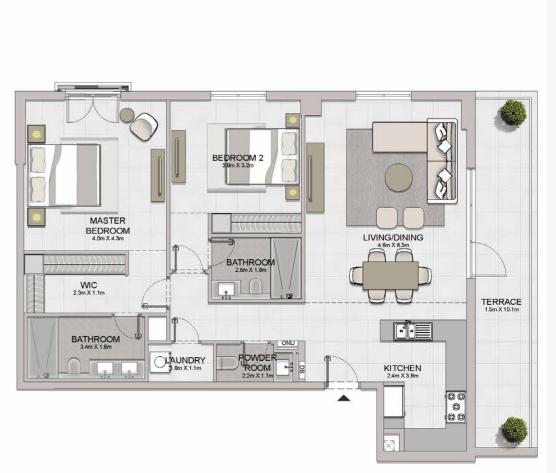

#### PORT DE LA MER Le Ciel

| LIVING/DINING<br>+3mX57m | WIC<br>22m X 1.1m<br>MASTER<br>BEDROOM<br>4.0m X 4.3m |
|--------------------------|-------------------------------------------------------|
| TERRACE<br>9.2m x 1.5m   |                                                       |

POWDER

| UNIT NO. |        | JITE<br>REA | BALCONY<br>AREA |        | TOTAL<br>AREA |         |
|----------|--------|-------------|-----------------|--------|---------------|---------|
|          | SQM    | SQFT        | SQM             | SQFT   | SQM           | SQFT    |
| 110      | 104.45 | 1124.29     | 31.59           | 340.03 | 136.04        | 1464.32 |