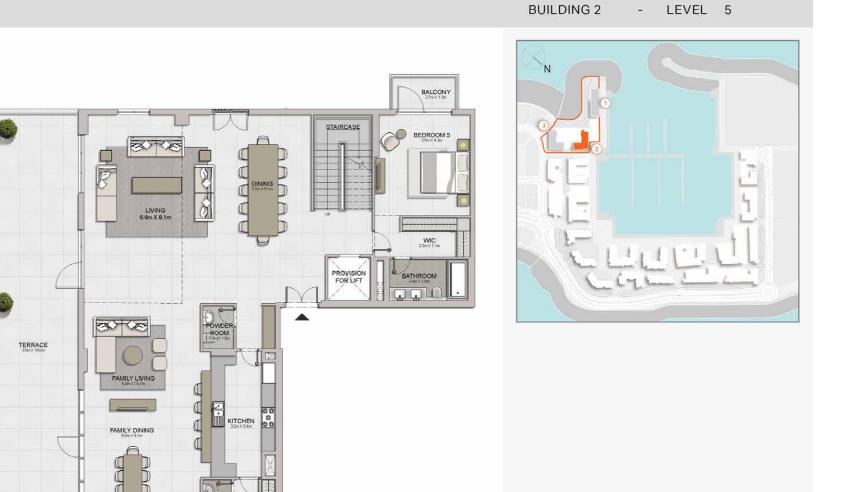

## **FLOOR PLANS**

**BUILDING 1** 

PORT DE LA MER Le Ciel

LEVEL

1 BEDROOM

APARTMENT TYPE 1

LEVEL 2

| 1 BEDROOM  |   | APARTMEN | T TYPE 2  |
|------------|---|----------|-----------|
| BUILDING 1 | - | LEVEL    | 2,3,4,5,6 |