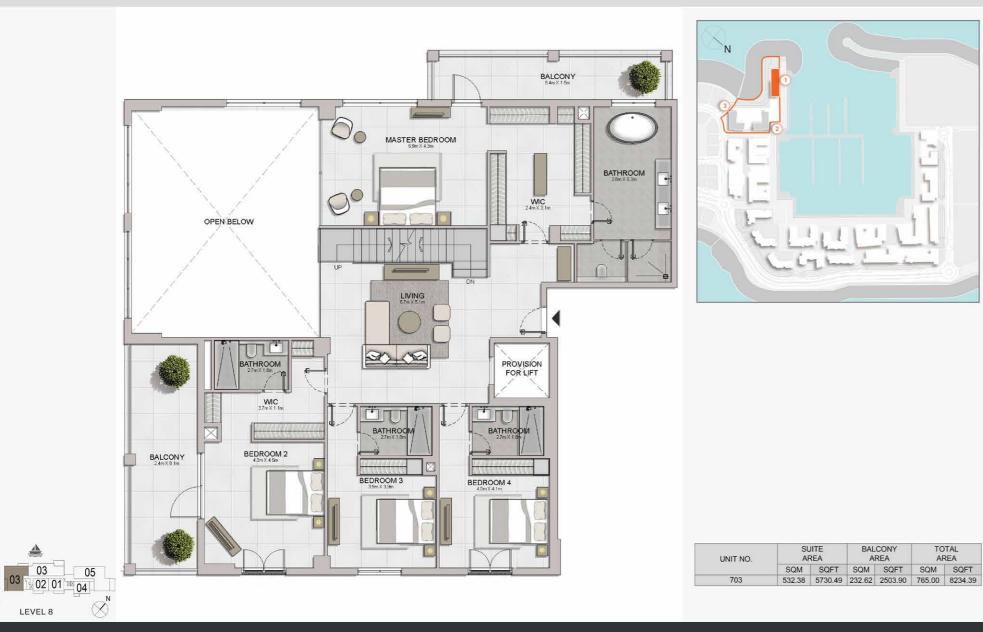

#### 4 BEDROOM APARTMENT TYPE 3 **BUILDING 1** LEVEL 7 -

| UNIT NO. | SUITE<br>AREA |         | BALCONY<br>AREA |        | TOTAL<br>AREA |         |
|----------|---------------|---------|-----------------|--------|---------------|---------|
|          | SQM           | SQFT    | SQM             | SQFT   | SQM           | SQFT    |
| 704      | 221.89        | 2388.40 | 71.01           | 764.35 | 292.90        | 3152.75 |

| UNIT NO. | SUITE<br>AREA |         | BALCONY<br>AREA |        | TOTAL<br>AREA |         |
|----------|---------------|---------|-----------------|--------|---------------|---------|
|          | SQM           | SQFT    | SQM             | SQFT   | SQM           | SQFT    |
| 803      | 221.89        | 2388.40 | 31.10           | 334.76 | 252.99        | 2723.16 |