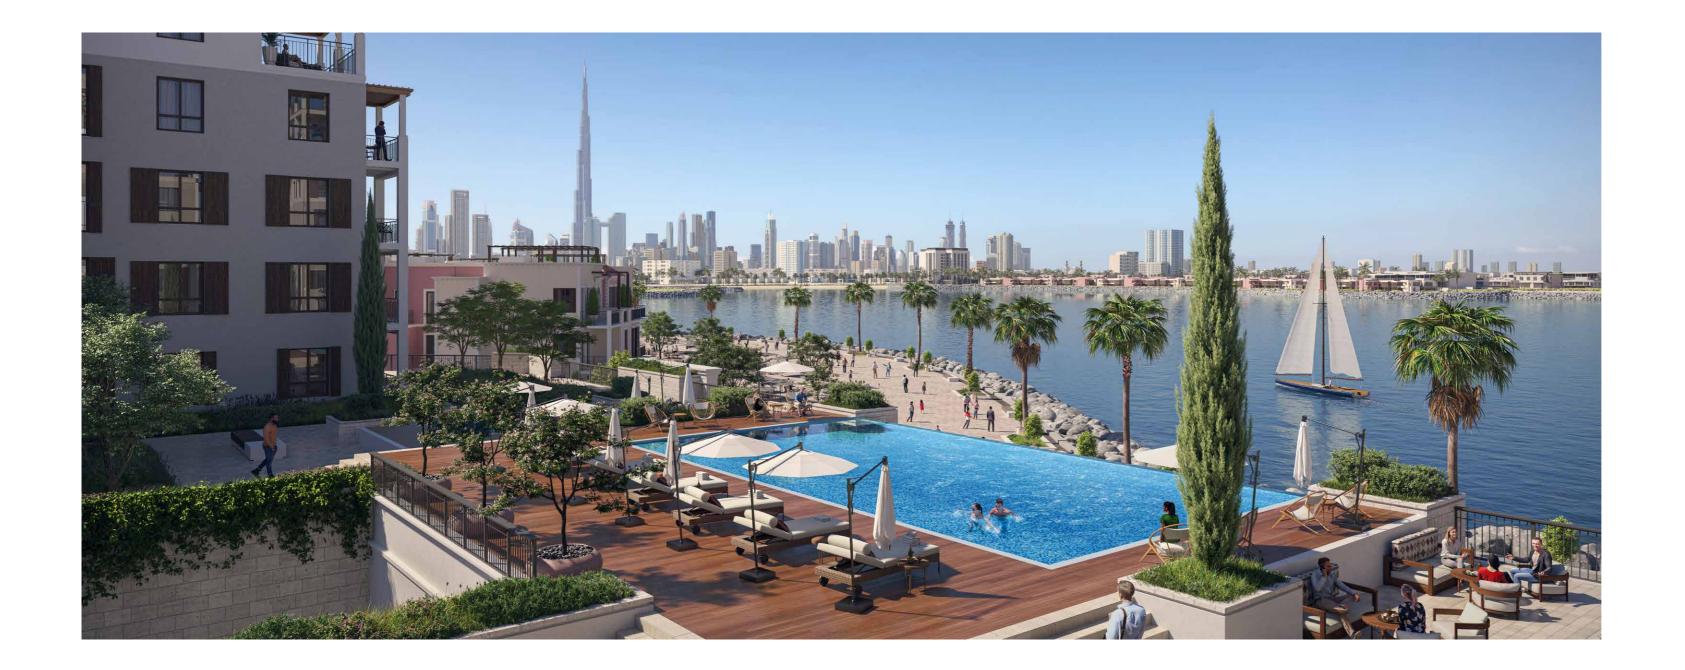

## LIVE ON THE HORIZON

Settling down in Port de La Mer will change more than just where you live. It will change how you live. The glimmering sea, pristine beach, a buzzing marina within a picturesque community are more than enough to inspire you to get up every morning and ask yourself—what lies on the horizon today?

# PORT DE LA MER

Inspired by the charm of the Mediterranean, Port de La Mer offers panoramic views of the open water and Dubai skyline. The residences blend vintage architecture and contemporary interior design while being surrounded by coastal waters, offering a vibrant yet laid-back seaside life.

# AMENITIES

Port de La Mer boasts premium amenities in stunning settings. Its bridges connect the different spaces together, from bustling piazzas to its inviting open spaces, all of which surround its central podium. Restaurants, hotels and retail outlets along the waterfront further infuse energy and vitality into life at Port de La Mer. Visitors and residents here can indulge in:

190+ Berth Marina and Yacht Club

5-Star Hospitality Experiences

Magnificent Swimming Pools

Seaside and Marina Promenades

Private Landscaped Terraces

Cafés and Restaurants

Beach Access

Private Facilities and Amenities