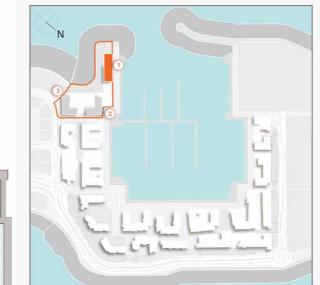

# **MASTER PLAN**

### LEGEND

- C LA CÔTE
- R LA RIVE
- LE PONT
- V LA VOILE
- S LA SIRÈNE
- C LE CIEL
- HOTELS
- ▲ LA MER & PDLM ENTRIES
- 1 BEACH
- 2 MARINA
- 3 SUR LA MER
- 2
- 4 LAGUNA WATER PARK

- 5 LA MER BEACH
- 6 RESTAURANTS & RETAIL
- 7 DUBAI MARINE RESORT
- 8 PALM STRIP MALL
- 9 JUMEIRAH MOSQUE
- **10** JUMEIRAH CENTRE
- 11 THE VILLAGE MALL
- 12 JUMEIRAH PLAZA
- 13 CENTURY PLAZA
- 14 JUMEIRAH BEACH CENTER
- 15 BEACH ACCESS