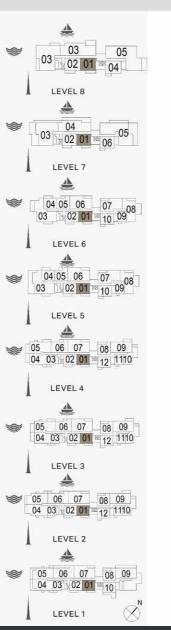

## **FLOOR PLANS**

**BUILDING 1** 

PORT DE LA MER Le Ciel

LEVEL

1 BEDROOM

APARTMENT TYPE 1

LEVEL 2

| 1 BEDROOM  |   | APARTMEN | T TYPE 2  |
|------------|---|----------|-----------|
| BUILDING 1 | - | LEVEL    | 2,3,4,5,6 |