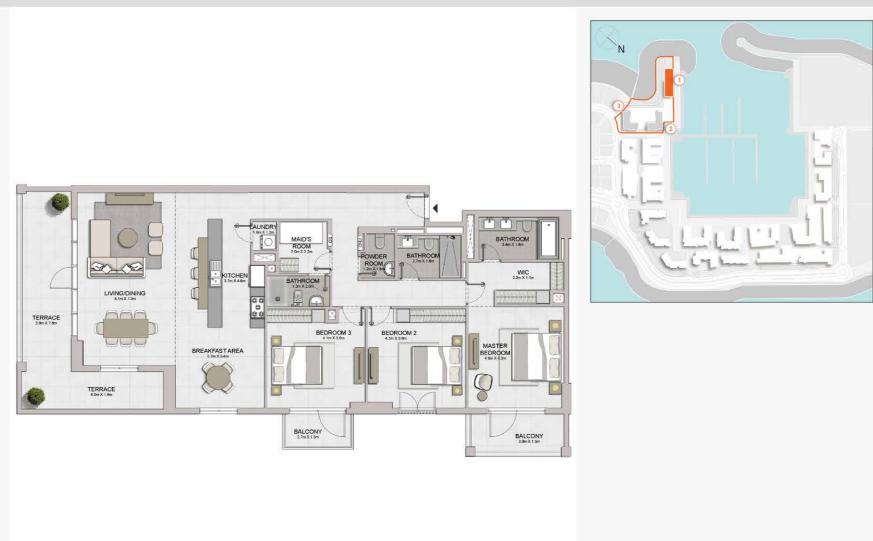

#### 2 BEDROOM APARTMENT TYPE 1 BUILDING 1 - LEVEL 1,2,3,4,5,6,7,8

| L.  | UNIT NO. |     |        | JITE<br>REA |       | CONY<br>REA |        | REA     |
|-----|----------|-----|--------|-------------|-------|-------------|--------|---------|
|     |          |     | SQM    | SQFT        | SQM   | SQFT        | SQM    | SQFT    |
| 101 | 201      | 301 |        | 37 1123.43  | 13.97 | 150.37      | 118.34 | 1273.80 |
| 401 | 501      | 601 | 104.37 |             |       |             |        |         |
| 701 |          |     |        |             |       |             |        |         |
|     | 801      |     | 104.35 | 1123.21     | 13.97 | 150.37      | 118.32 | 1273.59 |

# **MASTER PLAN**

### LEGEND

- C LA CÔTE
- R LA RIVE
- LE PONT
- V LA VOILE
- S LA SIRÈNE
- C LE CIEL
- HOTELS
- ▲ LA MER & PDLM ENTRIES
- 1 BEACH
- 2 MARINA
- 3 SUR LA MER
- 2
- 4 LAGUNA WATER PARK

- 5 LA MER BEACH
- 6 RESTAURANTS & RETAIL
- 7 DUBAI MARINE RESORT
- 8 PALM STRIP MALL
- 9 JUMEIRAH MOSQUE
- **10** JUMEIRAH CENTRE
- 11 THE VILLAGE MALL
- 12 JUMEIRAH PLAZA
- 13 CENTURY PLAZA
- 14 JUMEIRAH BEACH CENTER
- 15 BEACH ACCESS