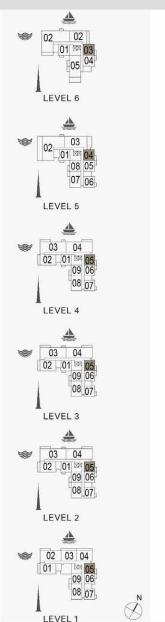

#### 2 BEDROOM APARTMENT TYPE 1 BUILDING 1 - LEVEL 1,2,3,4,5,6,7,8

| L.  | UNIT NO. |     |        | JITE<br>REA |       | CONY<br>REA |        | REA     |
|-----|----------|-----|--------|-------------|-------|-------------|--------|---------|
|     |          |     | SQM    | SQFT        | SQM   | SQFT        | SQM    | SQFT    |
| 101 | 201      | 301 |        | 37 1123.43  | 13.97 | 150.37      | 118.34 | 1273.80 |
| 401 | 501      | 601 | 104.37 |             |       |             |        |         |
| 701 |          |     |        |             |       |             |        |         |
|     | 801      |     | 104.35 | 1123.21     | 13.97 | 150.37      | 118.32 | 1273.59 |

2 BEDROOM APARTMENT TYPE 2 BUILDING 1 -

LEVEL 1,2,3,4,5,6,7,8

Disclaimer: Plans, details and unit orientation included are indicative only and are subject to change by the developer/seller at its sole discretion without notice and/or liability. All images, including features, finishes, furnishings, view and scale are illustrative only. Final areas, orientation, dimensions, layout and materials may differ from those stated.