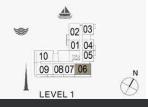

#### PORT DE LA MER Le Ciel

06 07

LEVEL 4

4

LEVEL 3

 05
 06
 07
 08
 09

 04
 03
 02
 01
 12
 1110

LEVEL 2

LEVEL 1

05 06 07 08 09 04 03 102 01 10

04 03 02 01 12 1110

05 06 07 08 09

04 03 02 01 12 1110

-

\*

1