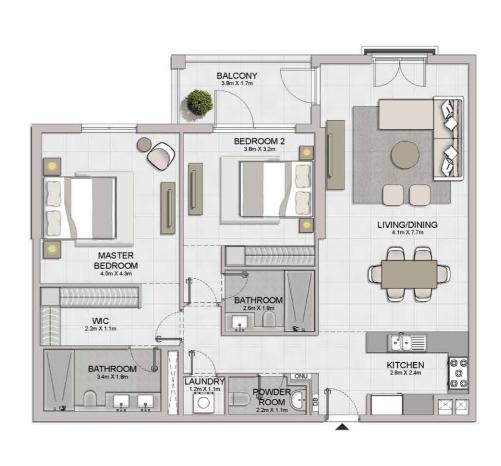

#### 2 BEDROOM APARTMENT TYPE 1 BUILDING 1 - LEVEL 1,2,3,4,5,6,7,8

| L.  | UNIT NO. |     |        | JITE<br>REA |       | CONY<br>REA |        | REA     |
|-----|----------|-----|--------|-------------|-------|-------------|--------|---------|
|     |          |     | SQM    | SQFT        | SQM   | SQFT        | SQM    | SQFT    |
| 101 | 201      | 301 |        | 37 1123.43  | 13.97 | 150.37      | 118.34 | 1273.80 |
| 401 | 501      | 601 | 104.37 |             |       |             |        |         |
| 701 |          |     |        |             |       |             |        |         |
|     | 801      |     | 104.35 | 1123.21     | 13.97 | 150.37      | 118.32 | 1273.59 |

2 BEDROOM APARTMENT TYPE 2 BUILDING 1 -

LEVEL 1,2,3,4,5,6,7,8

Disclaimer: Plans, details and unit orientation included are indicative only and are subject to change by the developer/seller at its sole discretion without notice and/or liability. All images, including features, finishes, furnishings, view and scale are illustrative only. Final areas, orientation, dimensions, layout and materials may differ from those stated.