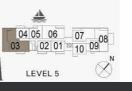

imer: Plans, details and unit orientation included are indicative only and are subject to change by the developer/seller at its sole discretion without notice and/or liability. All images, including features, finishes, furnishings, view and scale are illustrative only. Final areas, orientation, dimensions, layout and materials may differ from those stated.



# **BUILDING 1**



Disclaimer: Plans, details and unit orientation included are indicative only and are subject to change by the developer/seller at its sole discretion without notice and/or liability. All images, including features, finishes, furnishings, view and scale are illustrative only. Final areas, orientation, dimensions, layout and materials may differ from those stated.

PORT DE LA MER Le Ciel



WIC 23m X 12m

BEDROOM 4



| UNIT NO. | SUITE<br>AREA |         | BALCONY<br>AREA |         | TOTAL<br>AREA |         |
|----------|---------------|---------|-----------------|---------|---------------|---------|
|          | SQM           | SQFT    | SQM             | SQFT    | SQM           | SQFT    |
| 503      | 247.01        | 2658.79 | 114.41          | 1231.50 | 361.42        | 3890.29 |

Disclaimer: Plans, details and unit orientation included are indicative only and are subject to change by the developer/seller at its sole discretion without notice and/or liability. All images, including features, finishes, furnishings, view and scale are illustrative only. Final areas, orientation, dimensions, layout and materials may differ from those stated.

BALCONY B0mX 15m

BEDROOM 3 4.1m X 4.2m

-

BEDROOM

WIC MA