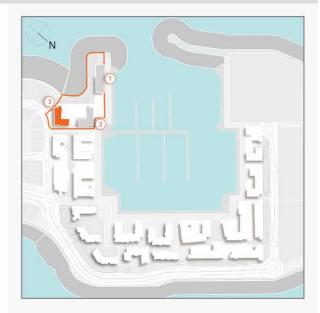

# **MASTER PLAN**

### LEGEND

- C LA CÔTE
- R LA RIVE
- LE PONT
- V LA VOILE
- S LA SIRÈNE
- C LE CIEL
- HOTELS
- ▲ LA MER & PDLM ENTRIES
- 1 BEACH
- 2 MARINA
- 3 SUR LA MER
- 2
- 4 LAGUNA WATER PARK

- 5 LA MER BEACH
- 6 RESTAURANTS & RETAIL
- 7 DUBAI MARINE RESORT
- 8 PALM STRIP MALL
- 9 JUMEIRAH MOSQUE
- **10** JUMEIRAH CENTRE
- 11 THE VILLAGE MALL
- 12 JUMEIRAH PLAZA
- 13 CENTURY PLAZA
- 14 JUMEIRAH BEACH CENTER
- 15 BEACH ACCESS