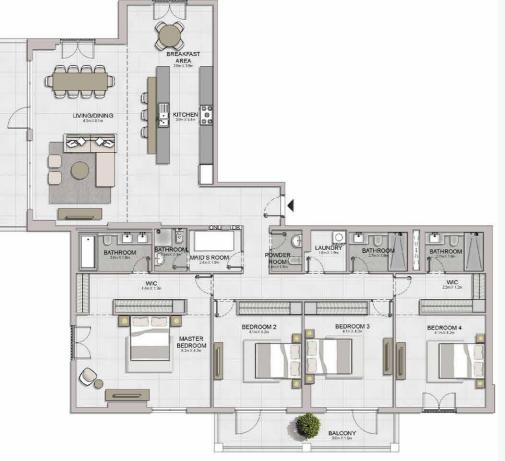

PORT DE LA MER Le Ciel

WIC 23m X 12m

BEDROOM 4

| UNIT NO. | SUITE<br>AREA |         | BALCONY<br>AREA |         | TOTAL<br>AREA |         |
|----------|---------------|---------|-----------------|---------|---------------|---------|
|          | SQM           | SQFT    | SQM             | SQFT    | SQM           | SQFT    |
| 503      | 247.01        | 2658.79 | 114.41          | 1231.50 | 361.42        | 3890.29 |

BALCONY B0mX 15m

BEDROOM 3 4.1m X 4.2m

-

BEDROOM

WIC MARX 12m

MASTER BEDROOM

5

TERRACE

TERRACE

| UNIT NO. | SUITE<br>AREA |         | BALCONY<br>AREA |        | TOTAL<br>AREA |         |
|----------|---------------|---------|-----------------|--------|---------------|---------|
|          | SQM           | SQFT    | SQM             | SQFT   | SQM           | SQFT    |
| 603      | 247.01        | 2658.79 | 48.72           | 524.42 | 295.73        | 3183.21 |