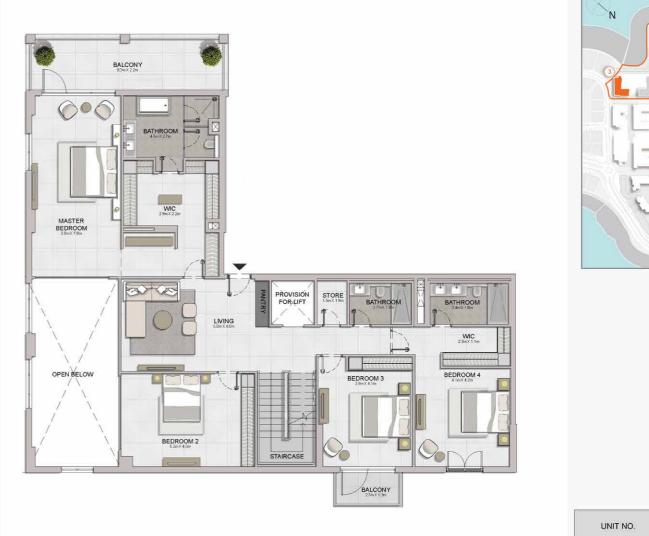

PORT DE LA MER Le Ciel

WIC 23m X 12m

BEDROOM 4

| UNIT NO. | SUITE<br>AREA |         | BALCONY<br>AREA |         | TOTAL<br>AREA |         |
|----------|---------------|---------|-----------------|---------|---------------|---------|
|          | SQM           | SQFT    | SQM             | SQFT    | SQM           | SQFT    |
| 503      | 247.01        | 2658.79 | 114.41          | 1231.50 | 361.42        | 3890.29 |

BALCONY B0mX 15m

BEDROOM 3 4.1m X 4.2m

-

BEDROOM

WIC MARX 12m

MASTER BEDROOM

5

TERRACE

TERRACE

| UNIT NO. | SUITE<br>AREA |         | BALCONY<br>AREA |        | TOTAL<br>AREA |         |
|----------|---------------|---------|-----------------|--------|---------------|---------|
|          | SQM           | SQFT    | SQM             | SQFT   | SQM           | SQFT    |
| 603      | 247.01        | 2658.79 | 48.72           | 524.42 | 295.73        | 3183.21 |