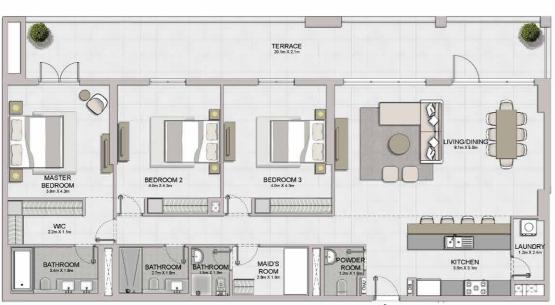

## **FLOOR PLANS**

**BUILDING 1** 

PORT DE LA MER Le Ciel

LEVEL

1 BEDROOM

APARTMENT TYPE 1

LEVEL 2

| 1 BEDROOM  |   | APARTMEN | T TYPE 2  |
|------------|---|----------|-----------|
| BUILDING 1 | - | LEVEL    | 2,3,4,5,6 |

#### 2 BEDROOM APARTMENT TYPE 1 BUILDING 1 - LEVEL 1,2,3,4,5,6,7,8

| L.  | UNIT NO. |     |        | JITE<br>REA |       | CONY<br>REA |        | REA     |
|-----|----------|-----|--------|-------------|-------|-------------|--------|---------|
|     |          |     | SQM    | SQFT        | SQM   | SQFT        | SQM    | SQFT    |
| 101 | 201      | 301 |        | 37 1123.43  | 13.97 | 150.37      | 118.34 | 1273.80 |
| 401 | 501      | 601 | 104.37 |             |       |             |        |         |
| 701 |          |     |        |             |       |             |        |         |
|     | 801      |     | 104.35 | 1123.21     | 13.97 | 150.37      | 118.32 | 1273.59 |