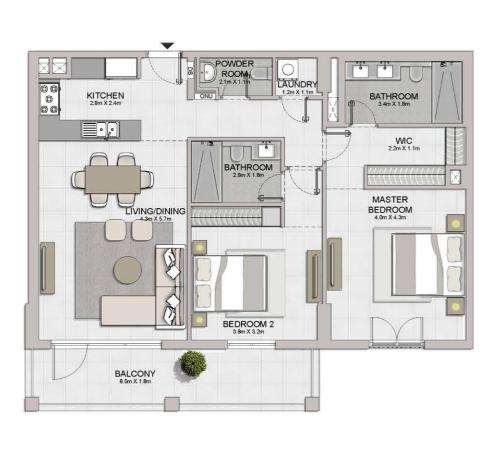

#### PORT DE LA MER Le Ciel

| LIVING/DINING<br>+3mX57m | WIC<br>22m X 1.1m<br>MASTER<br>BEDROOM<br>4.0m X 4.3m |
|--------------------------|-------------------------------------------------------|
| TERRACE<br>9.2m x 1.5m   |                                                       |

05 06 07 08 09 04 03 x 02 01 12 1110

PORT DE LA MER Le Ciel

BALCONY 8.0m X 1.7m

R

STORE 3.0m X 1.8m

POWDER ROOM

LIVING/DINING 8.1m X 5.0m

LAUNDRY 1.2m X 2.4m

-

MM

AAAA

KITCHEN 3.6m X 3.1m

000

| UNIT NO. |     | 57.57  | SUITE<br>AREA |       | BALCONY<br>AREA |        | TOTAL<br>AREA |  |
|----------|-----|--------|---------------|-------|-----------------|--------|---------------|--|
|          |     | SQM    | SQFT          | SQM   | SQFT            | SQM    | SQFT          |  |
| 507      | 607 | 183.13 | 1971.19       | 15.93 | 171.47          | 199.06 | 2142.66       |  |