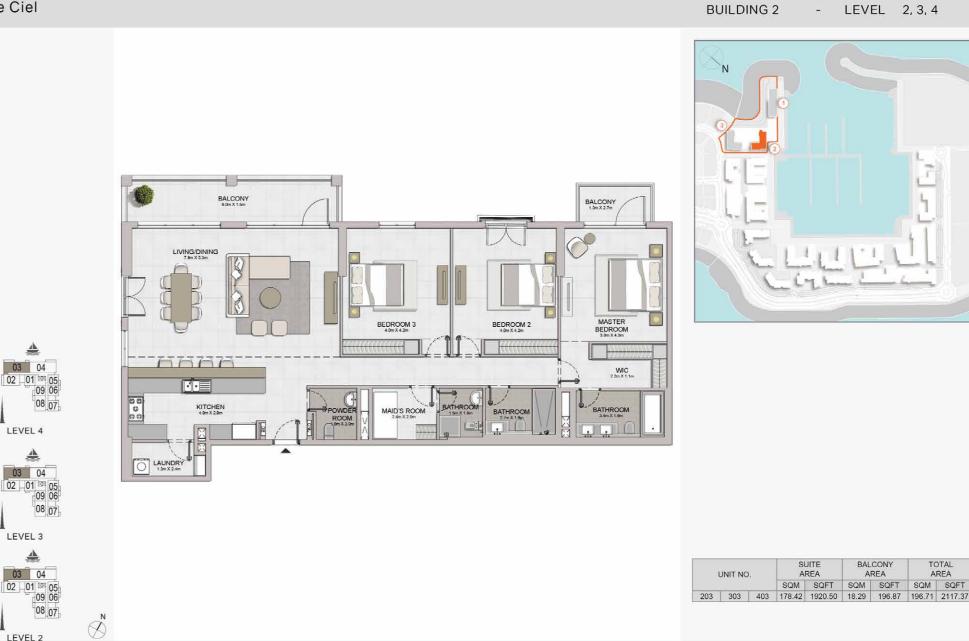

#### PORT DE LA MER Le Ciel

| UNIT NO. |     |        | SUITE   |       | BALCONY<br>AREA |        | TOTAL<br>AREA |  |
|----------|-----|--------|---------|-------|-----------------|--------|---------------|--|
|          |     | SQM    | SQFT    | SQM   | SQFT            | SQM    | SQFT          |  |
| 304      | 404 | 149.65 | 1610.82 | 35.34 | 380.40          | 184.99 | 1991.22       |  |