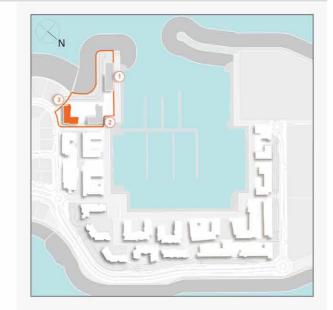

# **MASTER PLAN**

### LEGEND

- C LA CÔTE
- R LA RIVE
- LE PONT
- V LA VOILE
- S LA SIRÈNE
- C LE CIEL
- HOTELS
- ▲ LA MER & PDLM ENTRIES
- 1 BEACH
- 2 MARINA
- 3 SUR LA MER
- 2
- 4 LAGUNA WATER PARK

- 5 LA MER BEACH
- 6 RESTAURANTS & RETAIL
- 7 DUBAI MARINE RESORT
- 8 PALM STRIP MALL
- 9 JUMEIRAH MOSQUE
- **10** JUMEIRAH CENTRE
- 11 THE VILLAGE MALL
- 12 JUMEIRAH PLAZA
- 13 CENTURY PLAZA
- 14 JUMEIRAH BEACH CENTER
- 15 BEACH ACCESS