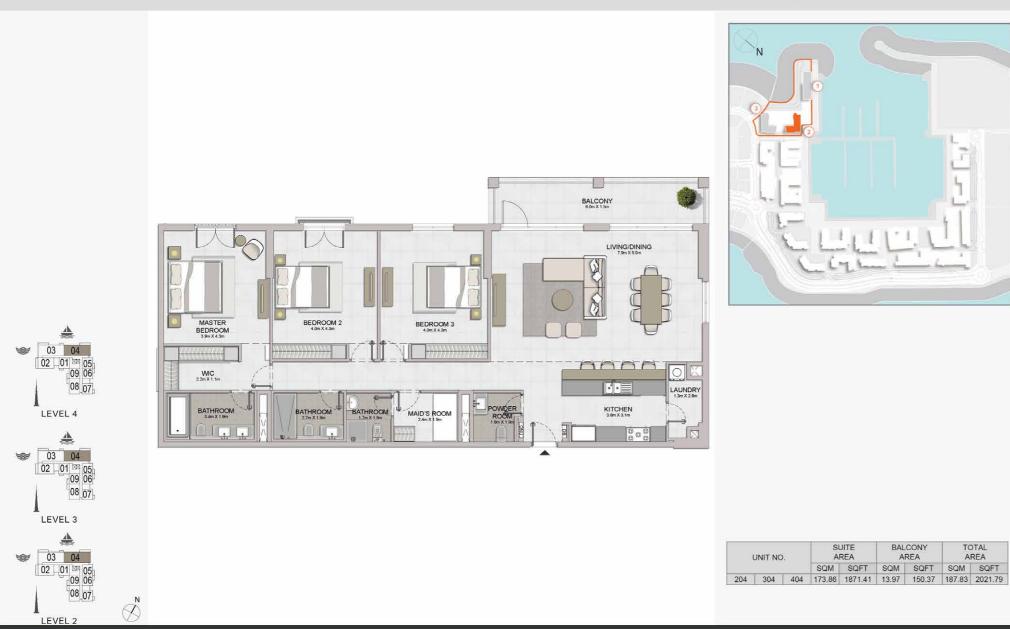

#### PORT DE LA MER Le Ciel

| UNIT NO. |     |        | SUITE   |       | BALCONY<br>AREA |        | TOTAL<br>AREA |  |
|----------|-----|--------|---------|-------|-----------------|--------|---------------|--|
|          |     | SQM    | SQFT    | SQM   | SQFT            | SQM    | SQFT          |  |
| 304      | 404 | 149.65 | 1610.82 | 35.34 | 380.40          | 184.99 | 1991.22       |  |