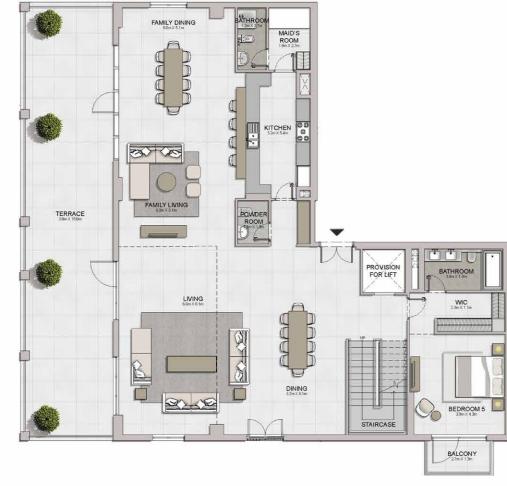

PORT DE LA MER Le Ciel

WIC 23m X 12m

BEDROOM 4

| UNIT NO. | SUITE<br>AREA |         | BALCONY<br>AREA |         | TOTAL<br>AREA |         |
|----------|---------------|---------|-----------------|---------|---------------|---------|
|          | SQM           | SQFT    | SQM             | SQFT    | SQM           | SQFT    |
| 503      | 247.01        | 2658.79 | 114.41          | 1231.50 | 361.42        | 3890.29 |

BALCONY B0mX 15m

BEDROOM 3 4.1m X 4.2m

-

BEDROOM

WIC MARX 12m

MASTER BEDROOM

5

TERRACE

TERRACE

| UNIT NO. | SUITE<br>AREA |         | BALCONY<br>AREA |        | TOTAL<br>AREA |         |
|----------|---------------|---------|-----------------|--------|---------------|---------|
|          | SQM           | SQFT    | SQM             | SQFT   | SQM           | SQFT    |
| 603      | 247.01        | 2658.79 | 48.72           | 524.42 | 295.73        | 3183.21 |