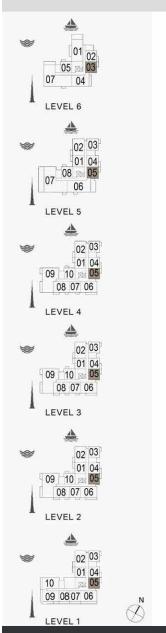

# PORT DE LA MER Le Ciel

LEVEL 5

08 07 00

09 10 0 0 08 07 06

08 07 06

| UNIT NO. |     |     | 35    | JITE<br>REA  | BALCONY<br>AREA |       | TOTAL<br>AREA |        |
|----------|-----|-----|-------|--------------|-----------------|-------|---------------|--------|
|          |     |     | SQM   | SQFT         | SQM             | SQFT  | SQM           | SQFT   |
| 101      | 201 | 301 | 68.61 | 700 54       | 6.99            | 75.24 | 75.60         | 813.75 |
| 401      | 501 |     |       | 68.61 738.51 |                 | 75.24 | 75.60 813     | 013.75 |

| 1 BEDROOM  |   | APARTM | ENT TYPE 2    |
|------------|---|--------|---------------|
| BUILDING 3 | - | LEVEL  | 1, 2, 3, 4, 5 |

| UNIT NO. |     |       | JITE<br>REA |      | CONY<br>REA |       | REA    |
|----------|-----|-------|-------------|------|-------------|-------|--------|
|          |     | SQM   | SQFT        | SQM  | SQFT        | SQM   | SQFT   |
|          | 103 | 68.58 | 738.19      | 4.27 | 45.96       | 72.85 | 784.15 |
|          | 203 | 68.65 | 738.94      | 4.27 | 45.96       | 72.92 | 784.90 |
| 303      | 403 | 68.64 | 738.83      | 4.27 | 45.96       | 72.91 | 784.80 |
|          | 503 | 68.63 | 738.73      | 4.27 | 45.96       | 72.9  | 784.69 |