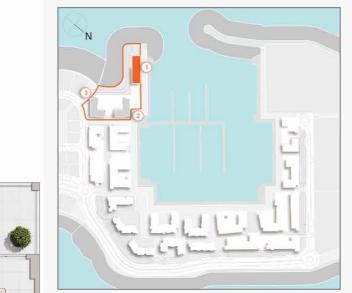

# **MASTER PLAN**

### LEGEND

- C LA CÔTE
- R LA RIVE
- LE PONT
- V LA VOILE
- S LA SIRÈNE
- C LE CIEL
- HOTELS
- ▲ LA MER & PDLM ENTRIES
- 1 BEACH
- 2 MARINA
- 3 SUR LA MER
- 2
- 4 LAGUNA WATER PARK

- 5 LA MER BEACH
- 6 RESTAURANTS & RETAIL
- 7 DUBAI MARINE RESORT
- 8 PALM STRIP MALL
- 9 JUMEIRAH MOSQUE
- **10** JUMEIRAH CENTRE
- 11 THE VILLAGE MALL
- 12 JUMEIRAH PLAZA
- 13 CENTURY PLAZA
- 14 JUMEIRAH BEACH CENTER
- 15 BEACH ACCESS