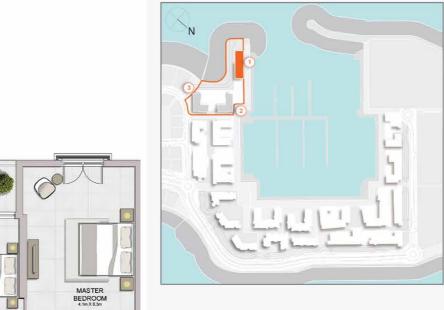

# **MASTER PLAN**

### LEGEND

- C LA CÔTE
- R LA RIVE
- LE PONT
- V LA VOILE
- S LA SIRÈNE
- C LE CIEL
- HOTELS
- ▲ LA MER & PDLM ENTRIES
- 1 BEACH
- 2 MARINA
- 3 SUR LA MER
- 2
- 4 LAGUNA WATER PARK

- 5 LA MER BEACH
- 6 RESTAURANTS & RETAIL
- 7 DUBAI MARINE RESORT
- 8 PALM STRIP MALL
- 9 JUMEIRAH MOSQUE
- **10** JUMEIRAH CENTRE
- 11 THE VILLAGE MALL
- 12 JUMEIRAH PLAZA
- 13 CENTURY PLAZA
- 14 JUMEIRAH BEACH CENTER
- 15 BEACH ACCESS