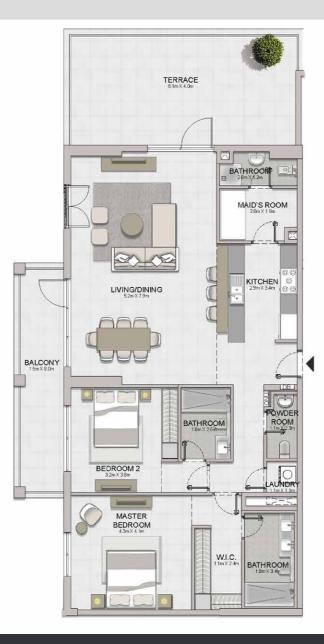

# PORT DE LA MER Le Ciel

2 BEDROOM APARTMENT TYPE 5 **BUILDING 2** - LEVEL 1, 2, 3, 4, 5

| UNIT NO. |     | SUITE<br>AREA |         | BALCONY<br>AREA |        | TOTAL  |         |         |
|----------|-----|---------------|---------|-----------------|--------|--------|---------|---------|
|          |     |               | SQM     | SQFT            | SQM    | SQFT   | SQM     | SQFT    |
| 108      | 208 | 308           | 104 40  | 1123.75         | 6.99   | 75.24  | 111.39  | 1198 99 |
| 408      |     | 104.40        | 1123.75 | 0.99            | / 5.24 | 111.39 | 1198.99 |         |
|          | 507 |               | 104.83  | 1128.38         | 6.99   | 75.24  | 111.82  | 1203.62 |