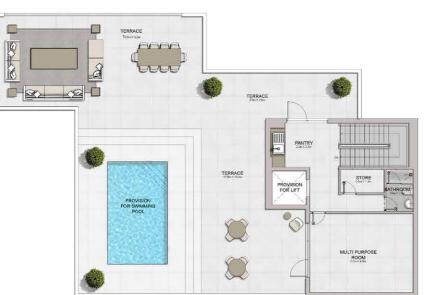

## **FLOOR PLANS**

**BUILDING 1** 

PORT DE LA MER Le Ciel

LEVEL

1 BEDROOM

APARTMENT TYPE 1

LEVEL 2

| 1 BEDROOM  |   | APARTMEN | T TYPE 2  |
|------------|---|----------|-----------|
| BUILDING 1 | - | LEVEL    | 2,3,4,5,6 |

# **BUILDING 1**

Disclaimer: Plans, details and unit orientation included are indicative only and are subject to change by the developer/seller at its sole discretion without notice and/or liability. All images, including features, finishes, furnishings, view and scale are illustrative only. Final areas, orientation, dimensions, layout and materials may differ from those stated.