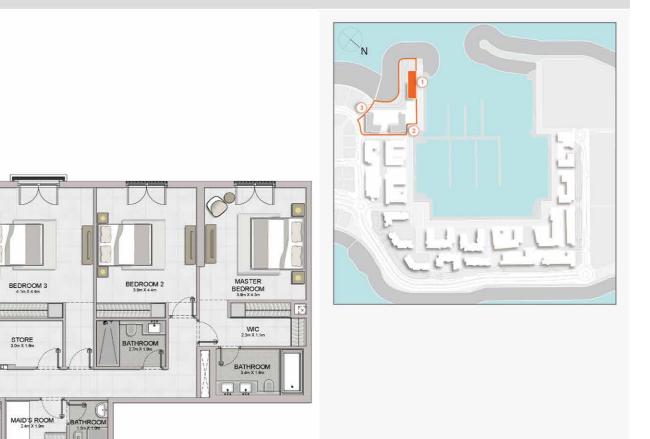

# **MASTER PLAN**

### LEGEND

- C LA CÔTE
- R LA RIVE
- LE PONT
- V LA VOILE
- S LA SIRÈNE
- C LE CIEL
- HOTELS
- ▲ LA MER & PDLM ENTRIES
- 1 BEACH
- 2 MARINA
- 3 SUR LA MER
- 2
- 4 LAGUNA WATER PARK

- 5 LA MER BEACH
- 6 RESTAURANTS & RETAIL
- 7 DUBAI MARINE RESORT
- 8 PALM STRIP MALL
- 9 JUMEIRAH MOSQUE
- **10** JUMEIRAH CENTRE
- 11 THE VILLAGE MALL
- 12 JUMEIRAH PLAZA
- 13 CENTURY PLAZA
- 14 JUMEIRAH BEACH CENTER
- 15 BEACH ACCESS