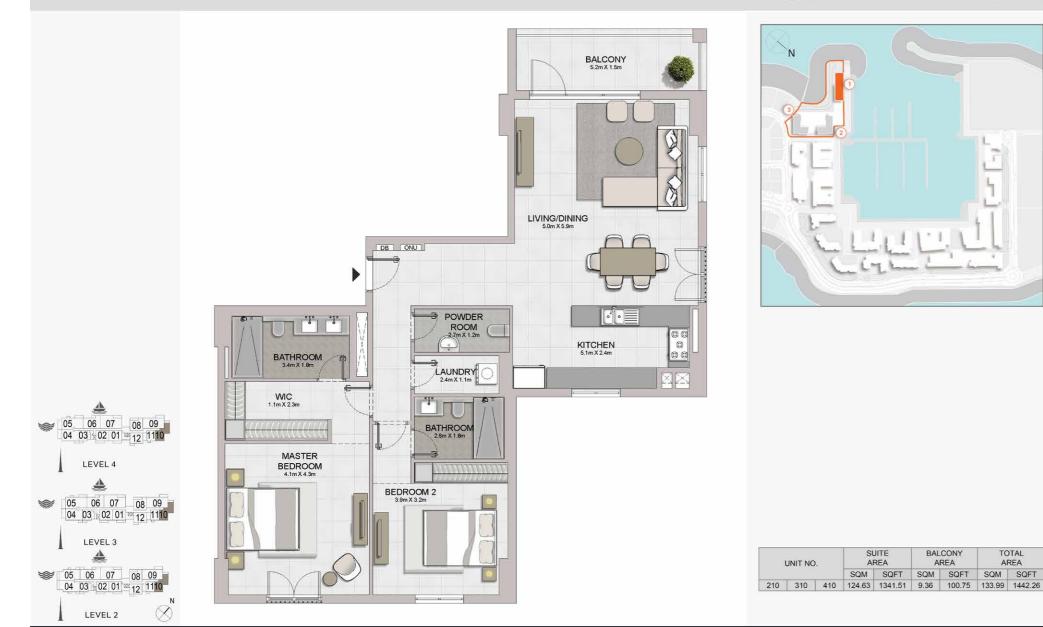

| UNIT NO. |     |     | SUITE<br>AREA |           | BALCONY<br>AREA |       | TOTAL<br>AREA |        |
|----------|-----|-----|---------------|-----------|-----------------|-------|---------------|--------|
|          |     |     | SQM           | SQFT      | SQM             | SQFT  | SQM           | SQFT   |
| 211      | 311 | 411 | 68.84         | 84 740.99 | 4.27            | 45.96 | 73.11         | 786.95 |
| 509      | 609 |     | 00.04         |           | 4.27            |       |               |        |