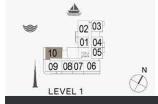

#### PORT DE LA MER Le Ciel

06 07

LEVEL 4

4

LEVEL 3

 05
 06
 07
 08
 09

 04
 03
 02
 01
 12
 1110

LEVEL 2

LEVEL 1

05 06 07 08 09 04 03 102 01 10

04 03 02 01 12 1110

05 06 07 08 09

04 03 02 01 12 1110

-

\*

1