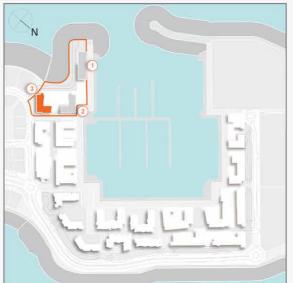

# **MASTER PLAN**

### LEGEND

- C LA CÔTE
- R LA RIVE
- LE PONT
- V LA VOILE
- S LA SIRÈNE
- C LE CIEL
- HOTELS
- ▲ LA MER & PDLM ENTRIES
- 1 BEACH
- 2 MARINA
- 3 SUR LA MER
- 2
- 4 LAGUNA WATER PARK

- 5 LA MER BEACH
- 6 RESTAURANTS & RETAIL
- 7 DUBAI MARINE RESORT
- 8 PALM STRIP MALL
- 9 JUMEIRAH MOSQUE
- **10** JUMEIRAH CENTRE
- 11 THE VILLAGE MALL
- 12 JUMEIRAH PLAZA
- 13 CENTURY PLAZA
- 14 JUMEIRAH BEACH CENTER
- 15 BEACH ACCESS