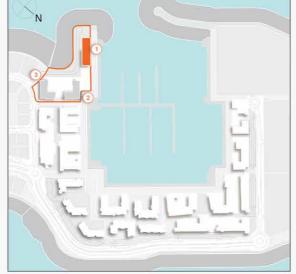

# **MASTER PLAN**

### LEGEND

- C LA CÔTE
- R LA RIVE
- LE PONT
- V LA VOILE
- S LA SIRÈNE
- C LE CIEL
- HOTELS
- ▲ LA MER & PDLM ENTRIES
- 1 BEACH
- 2 MARINA
- 3 SUR LA MER
- 2
- 4 LAGUNA WATER PARK

- 5 LA MER BEACH
- 6 RESTAURANTS & RETAIL
- 7 DUBAI MARINE RESORT
- 8 PALM STRIP MALL
- 9 JUMEIRAH MOSQUE
- **10** JUMEIRAH CENTRE
- 11 THE VILLAGE MALL
- 12 JUMEIRAH PLAZA
- 13 CENTURY PLAZA
- 14 JUMEIRAH BEACH CENTER
- 15 BEACH ACCESS