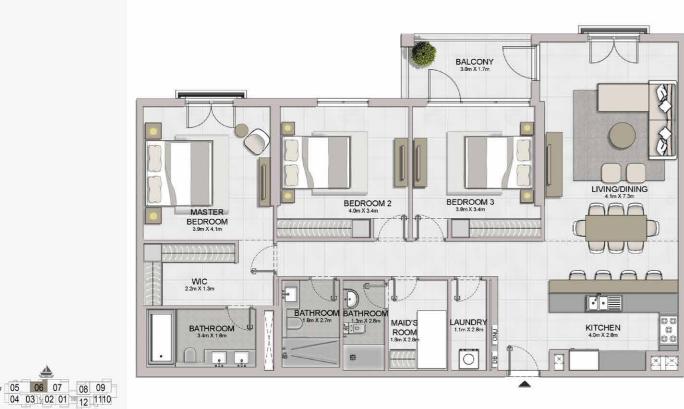

2 BEDROOM APARTMENT TYPE 2 BUILDING 1 -

LEVEL 1,2,3,4,5,6,7,8

Disclaimer: Plans, details and unit orientation included are indicative only and are subject to change by the developer/seller at its sole discretion without notice and/or liability. All images, including features, finishes, furnishings, view and scale are illustrative only. Final areas, orientation, dimensions, layout and materials may differ from those stated.