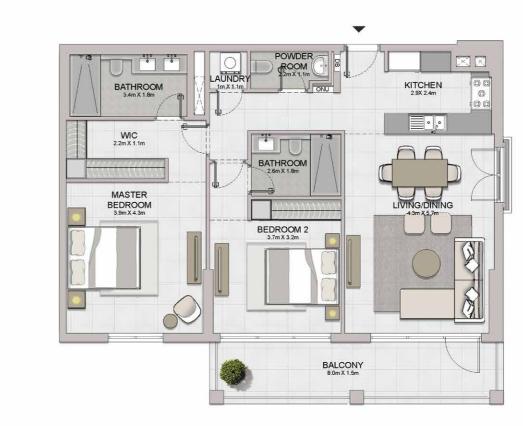

#### 2 BEDROOM APARTMENT TYPE 1 BUILDING 1 - LEVEL 1,2,3,4,5,6,7,8

| L.  | UNIT NO. |     |        | JITE<br>REA |       | CONY<br>REA |        | REA     |
|-----|----------|-----|--------|-------------|-------|-------------|--------|---------|
|     |          |     | SQM    | SQFT        | SQM   | SQFT        | SQM    | SQFT    |
| 101 | 201      | 301 |        | 37 1123.43  | 13.97 | 150.37      | 118.34 | 1273.80 |
| 401 | 501      | 601 | 104.37 |             |       |             |        |         |
| 701 |          |     |        |             |       |             |        |         |
|     | 801      |     | 104.35 | 1123.21     | 13.97 | 150.37      | 118.32 | 1273.59 |

2 BEDROOM APARTMENT TYPE 2 BUILDING 1 -

LEVEL 1,2,3,4,5,6,7,8

Disclaimer: Plans, details and unit orientation included are indicative only and are subject to change by the developer/seller at its sole discretion without notice and/or liability. All images, including features, finishes, furnishings, view and scale are illustrative only. Final areas, orientation, dimensions, layout and materials may differ from those stated.

#### PORT DE LA MER Le Ciel

| LIVING/DINING<br>+3mX57m | WIC<br>22m X 1.1m<br>MASTER<br>BEDROOM<br>4.0m X 4.3m |
|--------------------------|-------------------------------------------------------|
| TERRACE<br>9.2m x 1.5m   |                                                       |

BALCONY B0mX 15m

BEDROOM 3 4.1m X 4.2m

-

BEDROOM

WIC MARX 12m

MASTER BEDROOM

5

TERRACE