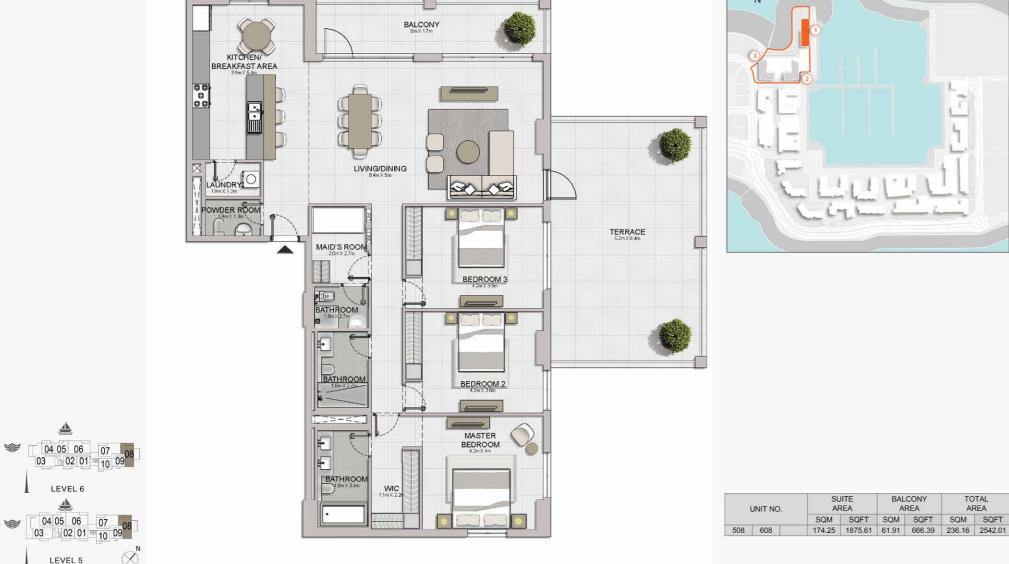

#### 2 BEDROOM APARTMENT TYPE 8 **BUILDING 1** LEVEL 5,6 -

| 1   | UNIT NO. |        | JITE<br>REA | BALCONY<br>AREA |       | TOTAL<br>AREA |         |
|-----|----------|--------|-------------|-----------------|-------|---------------|---------|
|     |          | SQM    | SQFT        | SQM             | SQFT  | SQM           | SQFT    |
| 505 | 605      | 113.37 | 1220.30     | 7.65            | 82.34 | 121.02        | 1302.65 |