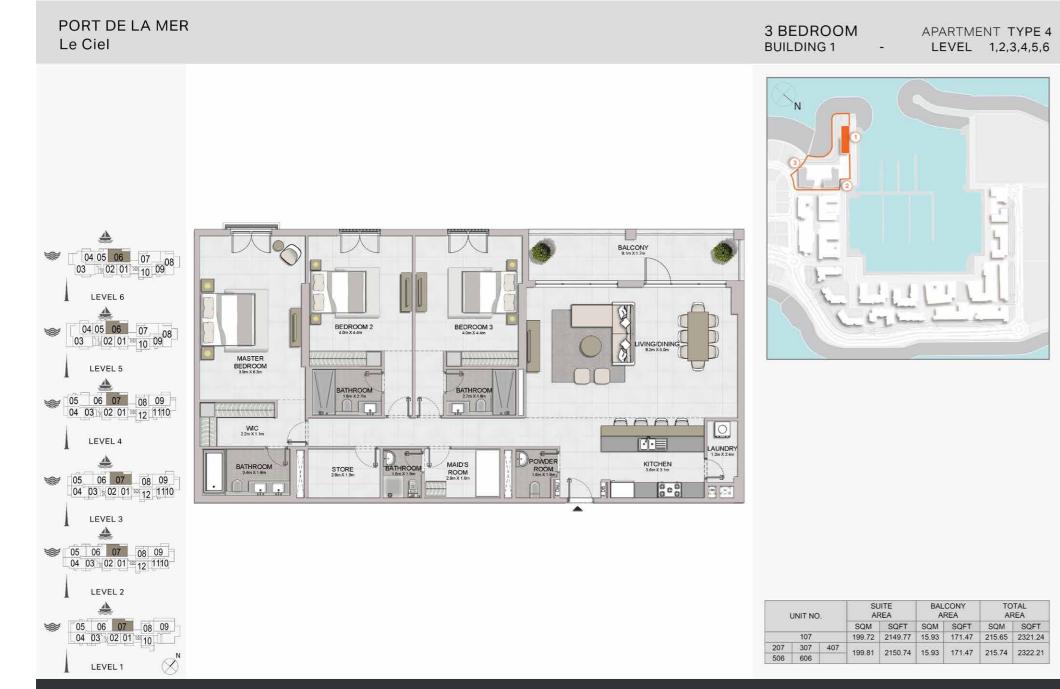

2 BEDROOM APARTMENT TYPE 4 BUILDING 1 -

LEVEL 2,3,4,5,6,7,8

Disclaimer: Plans, details and unit orientation included are indicative only and are subject to change by the developer/seller at its sole discretion without notice and/or liability. All images, including features, finishes, furnishings, view and scale are illustrative only. Final areas, orientation, dimensions, layout and materials may differ from those stated.