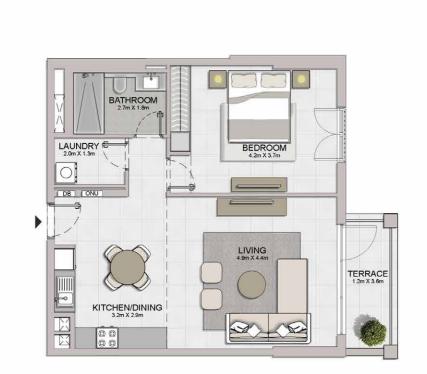

# **MASTER PLAN**

### LEGEND

- C LA CÔTE
- R LA RIVE
- LE PONT
- V LA VOILE
- S LA SIRÈNE
- C LE CIEL
- HOTELS
- ▲ LA MER & PDLM ENTRIES
- 1 BEACH
- 2 MARINA
- 3 SUR LA MER
- 2
- 4 LAGUNA WATER PARK

- 5 LA MER BEACH
- 6 RESTAURANTS & RETAIL
- 7 DUBAI MARINE RESORT
- 8 PALM STRIP MALL
- 9 JUMEIRAH MOSQUE
- **10** JUMEIRAH CENTRE
- 11 THE VILLAGE MALL
- 12 JUMEIRAH PLAZA
- 13 CENTURY PLAZA
- 14 JUMEIRAH BEACH CENTER
- 15 BEACH ACCESS