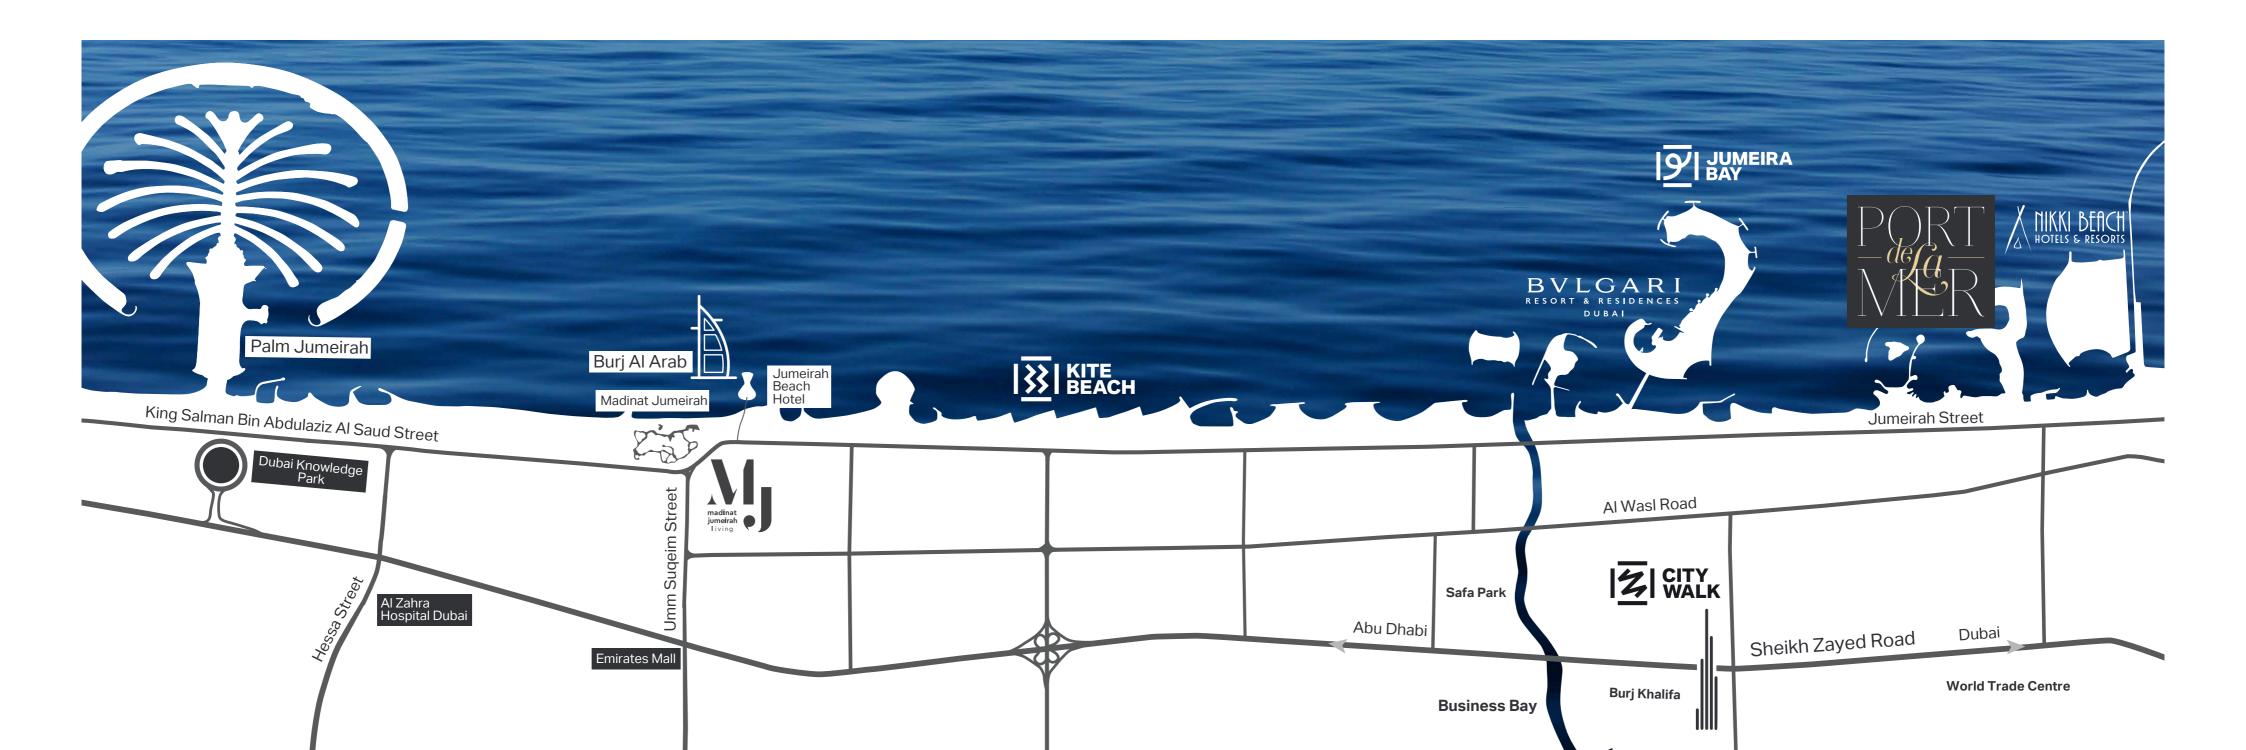

# CONNECTIVITY

Port de La Mer is easily accessible from all major road links. Located within La Mer and only minutes away from City Walk, this seaside destination has everything one could desire within close vicinity. Dubai International Airport is only a short drive away, and for those who enjoy the glitz and glamour of the city, shopping, leisure and dining experiences are also at your doorstep.

5 minutes to La Mer

10 minutes to Downtown Dubai

10 minutes to City Walk

15 minutes to Dubai International Airport

45 minutes to Al Maktoum International Airport