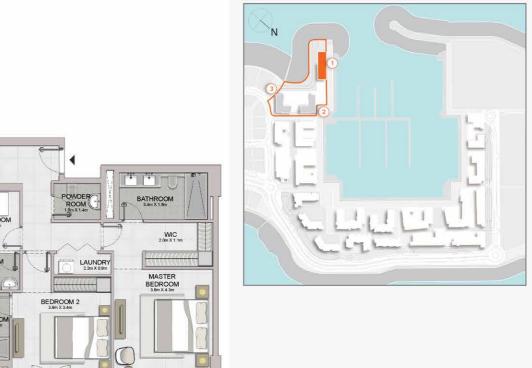

## **FLOOR PLANS**

**BUILDING 1** 

PORT DE LA MER Le Ciel

LEVEL

1 BEDROOM

APARTMENT TYPE 1

LEVEL 2

| 1 BEDROOM  |   | APARTMEN | T TYPE 2  |
|------------|---|----------|-----------|
| BUILDING 1 | - | LEVEL    | 2,3,4,5,6 |

#### PORT DE LA MER Le Ciel

| LIVING/DINING<br>+3mX57m | WIC<br>22m X 1.1m<br>MASTER<br>BEDROOM<br>4.0m X 4.3m |
|--------------------------|-------------------------------------------------------|
| TERRACE<br>9.2m x 1.5m   |                                                       |