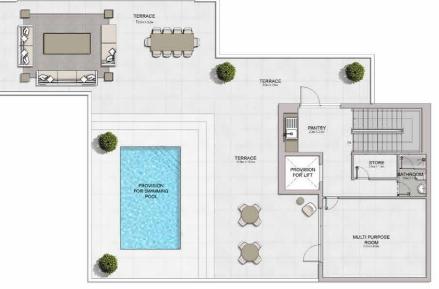

## **FLOOR PLANS**

**BUILDING 1** 

PORT DE LA MER Le Ciel

LEVEL

1 BEDROOM

APARTMENT TYPE 1

LEVEL 2

| 1 BEDROOM  |   | APARTMEN | T TYPE 2  |
|------------|---|----------|-----------|
| BUILDING 1 | - | LEVEL    | 2,3,4,5,6 |

# **BUILDING 1**

Disclaimer: Plans, details and unit orientation included are indicative only and are subject to change by the developer/seller at its sole discretion without notice and/or liability. All images, including features, finishes, furnishings, view and scale are illustrative only. Final areas, orientation, dimensions, layout and materials may differ from those stated.