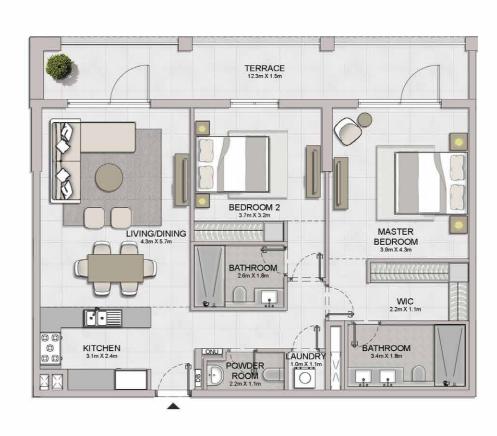

#### 3 BEDROOM APARTMENT TYPE 5 **BUILDING 1** LEVEL 2,3,4 -

| UNIT NO. |     | AREA |        | AREA    |       | AF     | REA    |         |   |
|----------|-----|------|--------|---------|-------|--------|--------|---------|---|
|          |     |      | SQM    | SQFT    | SQM   | SQFT   | SQM    | SQFT    | l |
| 209      | 309 | 409  | 173.39 | 1866.35 | 18.83 | 202.68 | 192.22 | 2069.04 | l |

| UNIT NO. | SUITE<br>AREA |         | BALCONY<br>AREA |        | TOTAL<br>AREA |         |
|----------|---------------|---------|-----------------|--------|---------------|---------|
|          | SQM           | SQFT    | SQM             | SQFT   | SQM           | SQFT    |
| 109      | 173.38        | 1866.25 | 47.02           | 506.12 | 220.40        | 2372.37 |