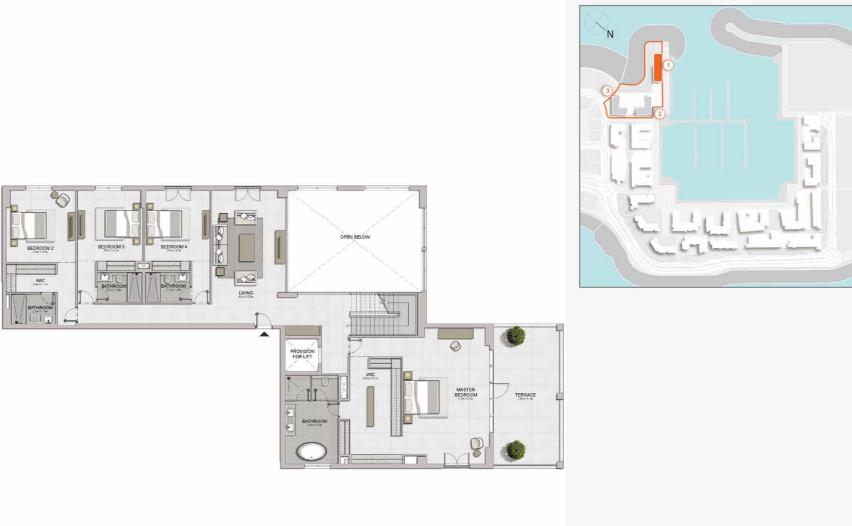

## **FLOOR PLANS**

**BUILDING 1** 

PORT DE LA MER Le Ciel

LEVEL

1 BEDROOM

APARTMENT TYPE 1

LEVEL 2

| 1 BEDROOM  |   | APARTMEN | T TYPE 2  |
|------------|---|----------|-----------|
| BUILDING 1 | - | LEVEL    | 2,3,4,5,6 |

# **BUILDING 1**

Disclaimer: Plans, details and unit orientation included are indicative only and are subject to change by the developer/seller at its sole discretion without notice and/or liability. All images, including features, finishes, furnishings, view and scale are illustrative only. Final areas, orientation, dimensions, layout and materials may differ from those stated.