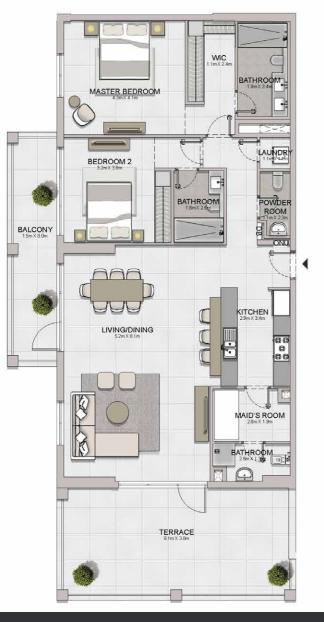

PORT DE LA MER Le Ciel

WIC 23m X 12m

BEDROOM 4

| UNIT NO. | SUITE<br>AREA |         | BALCONY<br>AREA |         | TOTAL<br>AREA |         |
|----------|---------------|---------|-----------------|---------|---------------|---------|
|          | SQM           | SQFT    | SQM             | SQFT    | SQM           | SQFT    |
| 503      | 247.01        | 2658.79 | 114.41          | 1231.50 | 361.42        | 3890.29 |

BALCONY B0mX 15m

BEDROOM 3 4.1m X 4.2m

-

BEDROOM

WIC MARX 12m

MASTER BEDROOM

5

TERRACE