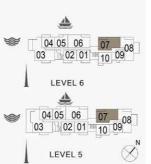

1

04 05 06 07 0 03 12 02 01 10 09

LEVEL 6

04 05 06 07 03 02 01 ™ 10

LEVEL 5

#### 2 BEDROOM APARTMENT TYPE 8 **BUILDING 1** LEVEL 5,6 -

| 1   | UNIT NO. |        | JITE<br>REA | BALCONY<br>AREA |       | TOTAL<br>AREA |         |
|-----|----------|--------|-------------|-----------------|-------|---------------|---------|
|     |          | SQM    | SQFT        | SQM             | SQFT  | SQM           | SQFT    |
| 505 | 605      | 113.37 | 1220.30     | 7.65            | 82.34 | 121.02        | 1302.65 |