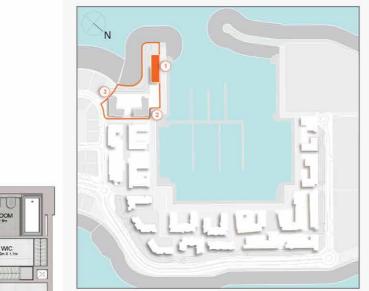

# **MASTER PLAN**

### LEGEND

- C LA CÔTE
- R LA RIVE
- LE PONT
- V LA VOILE
- S LA SIRÈNE
- C LE CIEL
- HOTELS
- ▲ LA MER & PDLM ENTRIES
- 1 BEACH
- 2 MARINA
- 3 SUR LA MER
- 2
- 4 LAGUNA WATER PARK

- 5 LA MER BEACH
- 6 RESTAURANTS & RETAIL
- 7 DUBAI MARINE RESORT
- 8 PALM STRIP MALL
- 9 JUMEIRAH MOSQUE
- **10** JUMEIRAH CENTRE
- 11 THE VILLAGE MALL
- 12 JUMEIRAH PLAZA
- 13 CENTURY PLAZA
- 14 JUMEIRAH BEACH CENTER
- 15 BEACH ACCESS