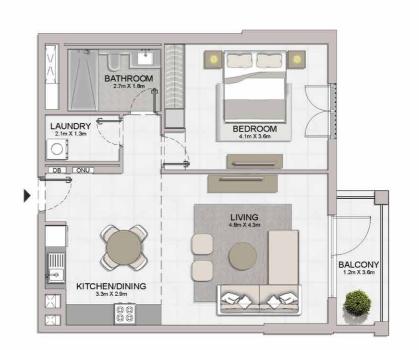

## **FLOOR PLANS**

**BUILDING 1** 

PORT DE LA MER Le Ciel

LEVEL

1 BEDROOM

APARTMENT TYPE 1

LEVEL 2

| 1 BEDROOM  |   | APARTMEN | T TYPE 2  |
|------------|---|----------|-----------|
| BUILDING 1 | - | LEVEL    | 2,3,4,5,6 |

| UNIT NO. |     |     | SUITE<br>AREA |           | BALCONY<br>AREA |       | TOTAL<br>AREA |        |
|----------|-----|-----|---------------|-----------|-----------------|-------|---------------|--------|
|          |     |     | SQM           | SQFT      | SQM             | SQFT  | SQM           | SQFT   |
| 211      | 311 | 411 | 68.84         | 84 740.99 | 4.27            | 45.96 | 73.11         | 786.95 |
| 509      | 609 |     | 00.04         |           | 4.27            |       |               |        |