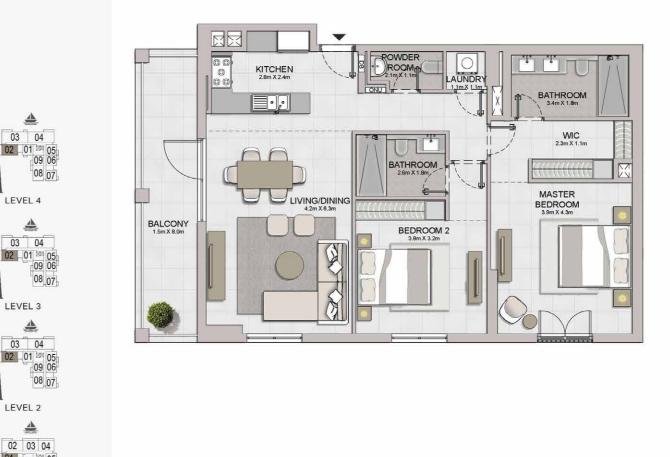

## **FLOOR PLANS**

**BUILDING 1** 

PORT DE LA MER Le Ciel

LEVEL

1 BEDROOM

APARTMENT TYPE 1

LEVEL 2

| 1 BEDROOM  |   | APARTMEN | T TYPE 2  |
|------------|---|----------|-----------|
| BUILDING 1 | - | LEVEL    | 2,3,4,5,6 |