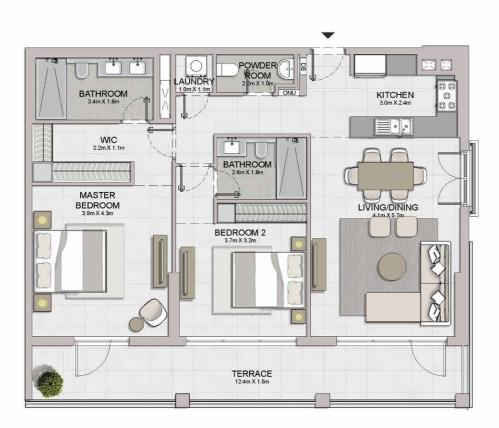

#### 2 BEDROOM APARTMENT TYPE 1 BUILDING 1 - LEVEL 1,2,3,4,5,6,7,8

| L.  | UNIT NO. |     |        | JITE<br>REA |       | CONY<br>REA |        | REA     |
|-----|----------|-----|--------|-------------|-------|-------------|--------|---------|
|     |          |     | SQM    | SQFT        | SQM   | SQFT        | SQM    | SQFT    |
| 101 | 201      | 301 |        | 37 1123.43  | 13.97 | 150.37      | 118.34 | 1273.80 |
| 401 | 501      | 601 | 104.37 |             |       |             |        |         |
| 701 |          |     |        |             |       |             |        |         |
|     | 801      |     | 104.35 | 1123.21     | 13.97 | 150.37      | 118.32 | 1273.59 |

2 BEDROOM APARTMENT TYPE 2 BUILDING 1 -

LEVEL 1,2,3,4,5,6,7,8

Disclaimer: Plans, details and unit orientation included are indicative only and are subject to change by the developer/seller at its sole discretion without notice and/or liability. All images, including features, finishes, furnishings, view and scale are illustrative only. Final areas, orientation, dimensions, layout and materials may differ from those stated.

#### PORT DE LA MER Le Ciel

| LIVING/DINING<br>+3mX57m | WIC<br>22m X 1.1m<br>MASTER<br>BEDROOM<br>4.0m X 4.3m |
|--------------------------|-------------------------------------------------------|
| TERRACE<br>9.2m x 1.5m   |                                                       |

BALCONY B0mX 15m

BEDROOM 3 4.1m X 4.2m

-

BEDROOM

WIC MARX 12m

MASTER BEDROOM

5

TERRACE