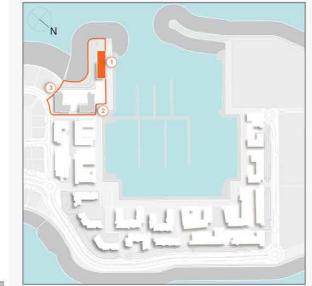

# **MASTER PLAN**

### LEGEND

- C LA CÔTE
- R LA RIVE
- LE PONT
- V LA VOILE
- S LA SIRÈNE
- C LE CIEL
- HOTELS
- ▲ LA MER & PDLM ENTRIES
- 1 BEACH
- 2 MARINA
- 3 SUR LA MER
- 2
- 4 LAGUNA WATER PARK

- 5 LA MER BEACH
- 6 RESTAURANTS & RETAIL
- 7 DUBAI MARINE RESORT
- 8 PALM STRIP MALL
- 9 JUMEIRAH MOSQUE
- **10** JUMEIRAH CENTRE
- 11 THE VILLAGE MALL
- 12 JUMEIRAH PLAZA
- 13 CENTURY PLAZA
- 14 JUMEIRAH BEACH CENTER
- 15 BEACH ACCESS