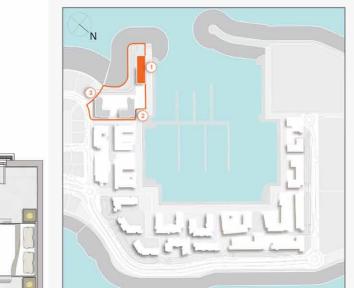

# **MASTER PLAN**

### LEGEND

- C LA CÔTE
- R LA RIVE
- LE PONT
- V LA VOILE
- S LA SIRÈNE
- C LE CIEL
- HOTELS
- ▲ LA MER & PDLM ENTRIES
- 1 BEACH
- 2 MARINA
- 3 SUR LA MER
- 2
- 4 LAGUNA WATER PARK

- 5 LA MER BEACH
- 6 RESTAURANTS & RETAIL
- 7 DUBAI MARINE RESORT
- 8 PALM STRIP MALL
- 9 JUMEIRAH MOSQUE
- **10** JUMEIRAH CENTRE
- 11 THE VILLAGE MALL
- 12 JUMEIRAH PLAZA
- 13 CENTURY PLAZA
- 14 JUMEIRAH BEACH CENTER
- 15 BEACH ACCESS