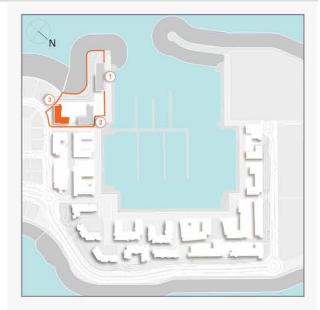

# **MASTER PLAN**

### LEGEND

- C LA CÔTE
- R LA RIVE
- LE PONT
- V LA VOILE
- S LA SIRÈNE
- C LE CIEL
- HOTELS
- ▲ LA MER & PDLM ENTRIES
- 1 BEACH
- 2 MARINA
- 3 SUR LA MER
- 2
- 4 LAGUNA WATER PARK

- 5 LA MER BEACH
- 6 RESTAURANTS & RETAIL
- 7 DUBAI MARINE RESORT
- 8 PALM STRIP MALL
- 9 JUMEIRAH MOSQUE
- **10** JUMEIRAH CENTRE
- 11 THE VILLAGE MALL
- 12 JUMEIRAH PLAZA
- 13 CENTURY PLAZA
- 14 JUMEIRAH BEACH CENTER
- 15 BEACH ACCESS