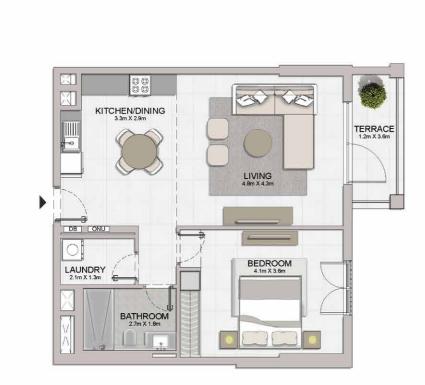

## **FLOOR PLANS**

**BUILDING 1** 

PORT DE LA MER Le Ciel

LEVEL

1 BEDROOM

APARTMENT TYPE 1

LEVEL 2

| 1 BEDROOM  |   | APARTMEN | T TYPE 2  |
|------------|---|----------|-----------|
| BUILDING 1 | - | LEVEL    | 2,3,4,5,6 |