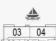

4

09

02 03

01 04

10 💿 05

08 07 06

LEVEL 4

4

09 10 🗠 05

08 07 06

LEVEL 3 02 03

02 03

-01 04

09 10 05

08 07 06

LEVEL 2

## PORT DE LA MER Le Ciel

| UNIT NO. |     | 1.00   | JITE<br>REA | 100000 | CONY<br>REA | TOTAL<br>AREA |         |
|----------|-----|--------|-------------|--------|-------------|---------------|---------|
|          |     | SQM    | SQFT        | SQM    | SQFT        | SQM           | SQFT    |
| 206      | 406 | 104.17 | 1121.28     | 13.97  | 150.37      | 118.14        | 1271.65 |
|          | 306 | 104.17 | 1121.28     | 13.98  | 150.48      | 118.15        | 1271.76 |