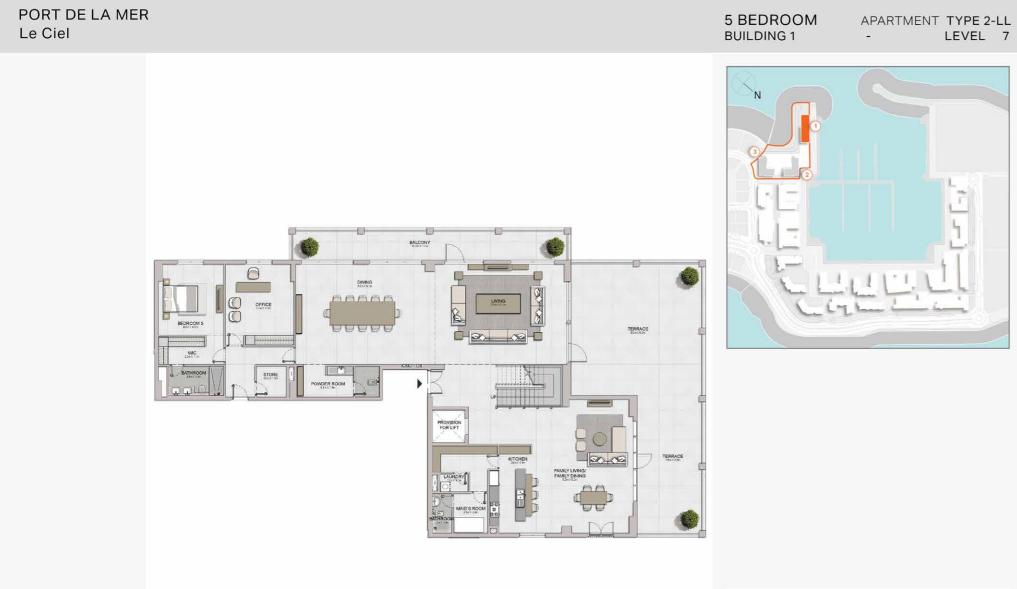

1

PORT DE LA MER Le Ciel

5 BEDROOM APARTMENT TYPE 1-RF **BUILDING 1** LEVEL RF -

| UNIT NO. | SUITE<br>AREA |         | BALCONY<br>AREA |         | TOTAL<br>AREA |         |
|----------|---------------|---------|-----------------|---------|---------------|---------|
|          | SQM           | SQFT    | SQM             | SQFT    | SQM           | SQFT    |
| 703      | 532.38        | 5730.49 | 232.62          | 2503.90 | 765.00        | 8234.39 |