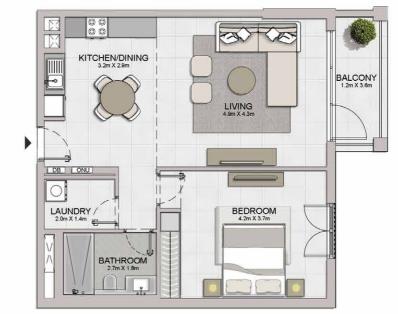

## **FLOOR PLANS**

**BUILDING 1** 

PORT DE LA MER Le Ciel

LEVEL

1 BEDROOM

APARTMENT TYPE 1

LEVEL 2

| 1 BEDROOM  |   | APARTMEN | T TYPE 2  |
|------------|---|----------|-----------|
| BUILDING 1 | - | LEVEL    | 2,3,4,5,6 |

#### PORT DE LA MER Le Ciel

| LIVING/DINING<br>+3mX57m | WIC<br>22m X 1.1m<br>MASTER<br>BEDROOM<br>4.0m X 4.3m |
|--------------------------|-------------------------------------------------------|
| TERRACE<br>9.2m x 1.5m   |                                                       |