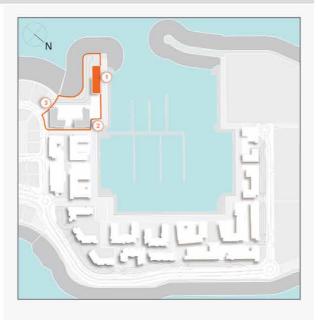

### LEGEND

- C LA CÔTE
- R LA RIVE
- LE PONT
- V LA VOILE
- S LA SIRÈNE
- C LE CIEL
- HOTELS
- ▲ LA MER & PDLM ENTRIES
- 1 BEACH
- 2 MARINA
- 3 SUR LA MER
- 2
- 4 LAGUNA WATER PARK

- 5 LA MER BEACH
- 6 RESTAURANTS & RETAIL
- 7 DUBAI MARINE RESORT
- 8 PALM STRIP MALL
- 9 JUMEIRAH MOSQUE
- **10** JUMEIRAH CENTRE
- 11 THE VILLAGE MALL
- 12 JUMEIRAH PLAZA
- 13 CENTURY PLAZA
- 14 JUMEIRAH BEACH CENTER
- 15 BEACH ACCESS