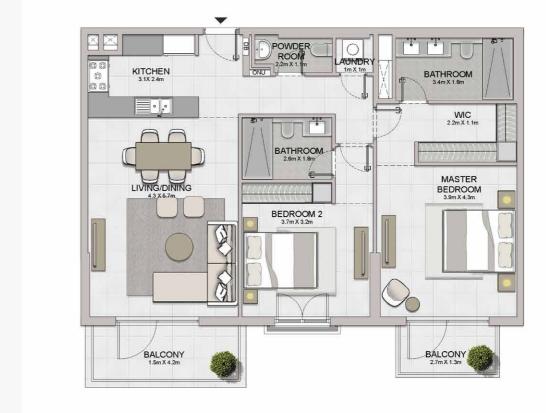

#### 2 BEDROOM APARTMENT TYPE 1 BUILDING 1 - LEVEL 1,2,3,4,5,6,7,8

| L.  | UNIT NO. |     |        | JITE<br>REA |       | CONY<br>REA |        | REA     |
|-----|----------|-----|--------|-------------|-------|-------------|--------|---------|
|     |          |     | SQM    | SQFT        | SQM   | SQFT        | SQM    | SQFT    |
| 101 | 201      | 301 |        | 37 1123.43  | 13.97 | 150.37      | 118.34 | 1273.80 |
| 401 | 501      | 601 | 104.37 |             |       |             |        |         |
| 701 |          |     |        |             |       |             |        |         |
|     | 801      |     | 104.35 | 1123.21     | 13.97 | 150.37      | 118.32 | 1273.59 |

2 BEDROOM APARTMENT TYPE 2 BUILDING 1 -

LEVEL 1,2,3,4,5,6,7,8

Disclaimer: Plans, details and unit orientation included are indicative only and are subject to change by the developer/seller at its sole discretion without notice and/or liability. All images, including features, finishes, furnishings, view and scale are illustrative only. Final areas, orientation, dimensions, layout and materials may differ from those stated.