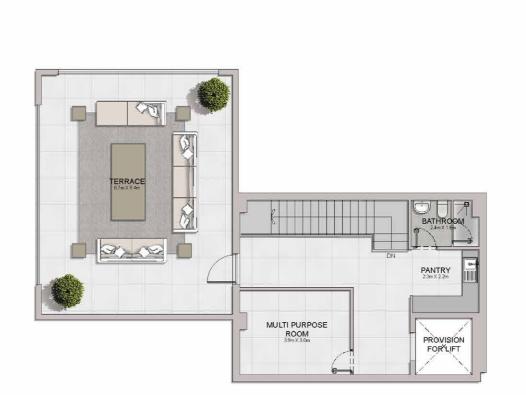

#### 4 BEDROOM APARTMENT TYPE 3 **BUILDING 1** LEVEL 7 -

| UNIT NO. | SUITE<br>AREA |         | BALCONY<br>AREA |        | TOTAL<br>AREA |         |
|----------|---------------|---------|-----------------|--------|---------------|---------|
|          | SQM           | SQFT    | SQM             | SQFT   | SQM           | SQFT    |
| 704      | 221.89        | 2388.40 | 71.01           | 764.35 | 292.90        | 3152.75 |