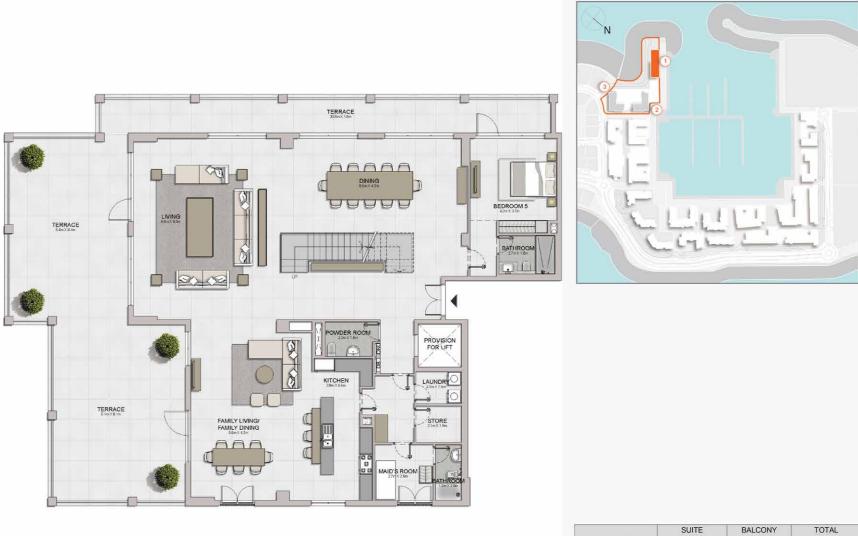

#### PORT DE LA MER Le Ciel

| UNIT NO. | SUITE  |         | BALCONY<br>AREA |         | TOTAL<br>AREA |         |
|----------|--------|---------|-----------------|---------|---------------|---------|
|          | SQM    | SQFT    | SQM             | SQFT    | SQM           | SQFT    |
| 703      | 532.38 | 5730.49 | 232.62          | 2503.90 | 765.00        | 8234.39 |

1

PORT DE LA MER Le Ciel

5 BEDROOM APARTMENT TYPE 1-RF **BUILDING 1** LEVEL RF -

| UNIT NO. | SUITE<br>AREA |         | BALCONY<br>AREA |         | TOTAL<br>AREA |         |
|----------|---------------|---------|-----------------|---------|---------------|---------|
|          | SQM           | SQFT    | SQM             | SQFT    | SQM           | SQFT    |
| 703      | 532.38        | 5730.49 | 232.62          | 2503.90 | 765.00        | 8234.39 |