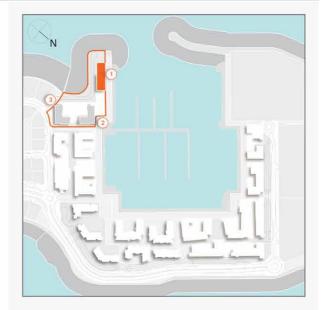

### LEGEND

- C LA CÔTE
- R LA RIVE
- LE PONT
- V LA VOILE
- S LA SIRÈNE
- C LE CIEL
- HOTELS
- ▲ LA MER & PDLM ENTRIES
- 1 BEACH
- 2 MARINA
- 3 SUR LA MER
- 2
- 4 LAGUNA WATER PARK

- 5 LA MER BEACH
- 6 RESTAURANTS & RETAIL
- 7 DUBAI MARINE RESORT
- 8 PALM STRIP MALL
- 9 JUMEIRAH MOSQUE
- **10** JUMEIRAH CENTRE
- 11 THE VILLAGE MALL
- 12 JUMEIRAH PLAZA
- 13 CENTURY PLAZA
- 14 JUMEIRAH BEACH CENTER
- 15 BEACH ACCESS