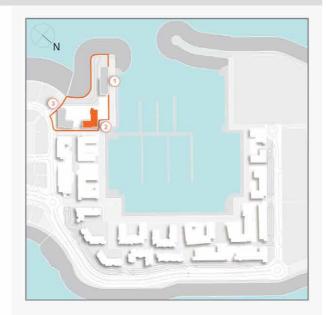

# **LE CIEL**

Le Ciel will be the final addition to the picturesque island retreat of Port de La Mer.

Located on the edge of the island, Le Ciel will offer the best views of the open sea and Dubai skyline compared to any other location in the destination. Choose from an exclusive selection of 1, 2, 3 and 4-bedroom apartments.

# **MASTER PLAN**