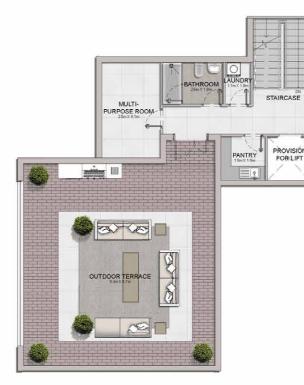

# **FLOOR PLANS**

**BUILDING 3** 

| I BEDROOM  |   | APARTMENT | TYPE 5A |
|------------|---|-----------|---------|
| BUILDING 3 | - | LEVEL 1   |         |

| UNIT NO. |     |       | UITE<br>REA | 1000.000 | CONY<br>REA | TOTAL<br>AREA |        |
|----------|-----|-------|-------------|----------|-------------|---------------|--------|
|          |     | SQM   | SQFT        | SQM      | SQFT        | SQM           | SQFT   |
| 107      | 108 | 68.88 | 741.42      | 14.49    | 155.97      | 83.37         | 897.39 |