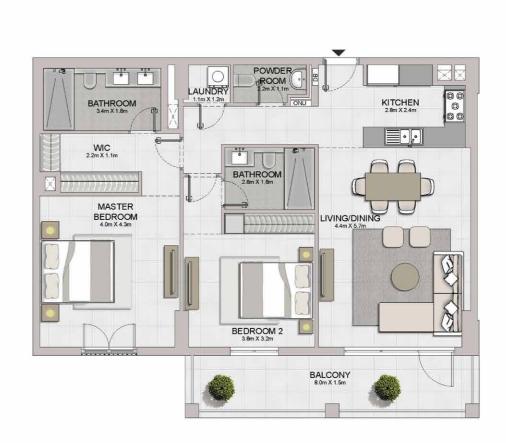

PORT DE LA MER Le Ciel

2 BEDROOM APARTMENT TYPE 3 BUILDING 3 - LEVEL 1

|                        | KITCHEN             |    | POWDER<br>ROOM<br>2/m x 1.m<br>ONU        | LAUNDRY<br>13m X 1 fm  | BATHROOM<br>34m X18m                               |
|------------------------|---------------------|----|-------------------------------------------|------------------------|----------------------------------------------------|
| TERRACE<br>1.5m X 9.5m |                     |    | BATHROO<br>26m X18<br>BEDROO<br>3.7m X3.0 |                        | WIC<br>23m X1.1m<br>MASTER<br>BEDROOM<br>38m X4.3m |
|                        | TERRACE<br>28m X21m | 1- | F 1                                       | TERRACE<br>9.1m X 1.5m |                                                    |

| UNIT NO. |        | JITE<br>REA |       | CONY<br>REA | TOTAL<br>AREA |         |
|----------|--------|-------------|-------|-------------|---------------|---------|
|          | SQM    | SQFT        | SQM   | SQFT        | SQM           | SQFT    |
| 109      | 106.64 | 1147.86     | 42.98 | 462.63      | 149.62        | 1610.50 |

| UNIT NO. | 100    | JITE<br>REA | 1000  | CONY<br>REA | TOTAL<br>AREA |         |
|----------|--------|-------------|-------|-------------|---------------|---------|
|          | SQM    | SQFT        | SQM   | SQFT        | SQM           | SQFT    |
| 110      | 107.20 | 1153.89     | 16.26 | 175.02      | 123.46        | 1328.91 |